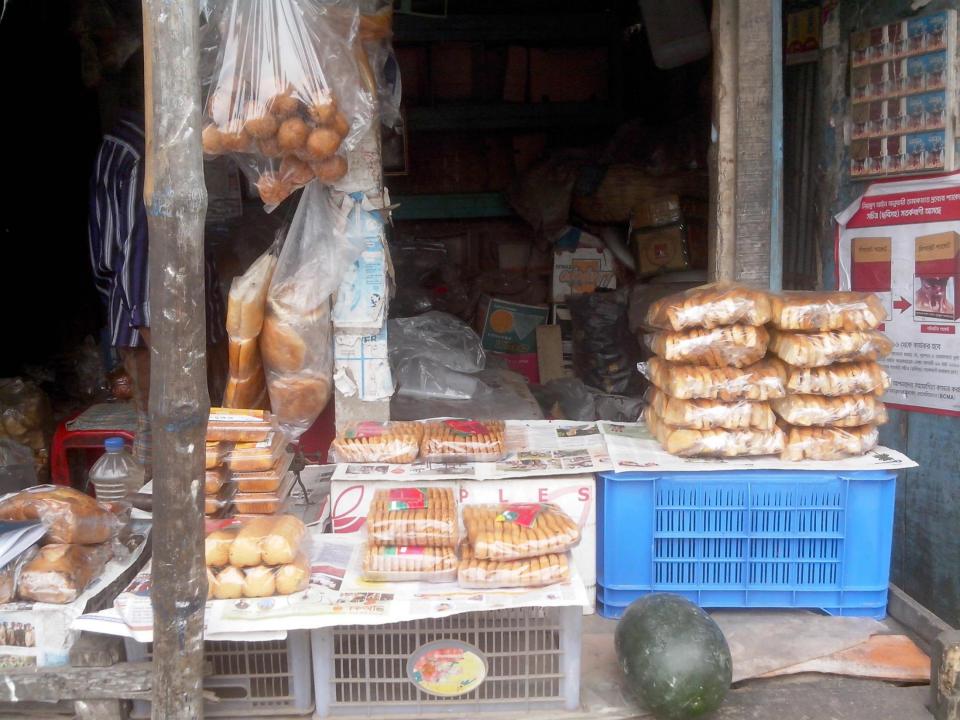

#### PROPOSED NOBIN UDYOKTA BUSINESS INFO

| Business Name                                                                                                                        | • | Sumon Store                                                                                      |
|--------------------------------------------------------------------------------------------------------------------------------------|---|--------------------------------------------------------------------------------------------------|
| Address/ Location                                                                                                                    | • | Baimile, Singair, Manikgonj                                                                      |
| Total Investment in BDT                                                                                                              | • | BDT 142000                                                                                       |
| Financing                                                                                                                            | : | Self BDT 92000/- (from existing business) 65%<br>Required Investment BDT 50000/- (as equity) 35% |
| Present salary/drawings from business (estimates)                                                                                    | : | BDT 9,000/-                                                                                      |
| Proposed Salary                                                                                                                      | • | BDT 9,000/-                                                                                      |
| Proposed Business  (i) % of present gross profit margin  (ii) Estimated % of proposed gross profit margin  (iii) Agreed grace period | • | 10% 10% 05 months                                                                                |

## **Present Investment Breakdown**

|                                         | ^^^^^^                                  | 14444444444444444444444444444444444444  |                                                    |
|-----------------------------------------|-----------------------------------------|-----------------------------------------|----------------------------------------------------|
| Particulars                             | No. of Item                             | Price per Unit (BDT)                    | Total Price (BDT)                                  |
| Investment in different categories:     |                                         |                                         |                                                    |
| (i) Different kinds of stock items      |                                         |                                         |                                                    |
| Cake                                    | 80                                      | 10                                      | 800                                                |
| Biscuit                                 | 50                                      | 10                                      | 500                                                |
| Toast                                   | 20 packet                               | 150                                     | 3000                                               |
| Chanachur                               | 50 packet                               | 20                                      | 1000                                               |
| Juice                                   | 20 p                                    | 25                                      | 500                                                |
| Water Malone                            | 50 p                                    | 80                                      | 400                                                |
| Sigarate                                | -                                       | -                                       | 3000                                               |
| Pan                                     | -                                       | -                                       | 1100                                               |
| Total-1                                 |                                         |                                         | 10300                                              |
| (ii) Different kinds of Furniture       |                                         |                                         |                                                    |
| Table                                   | 01 p                                    | 500                                     | 500                                                |
| Mora                                    | 02 p                                    | 200                                     | 400                                                |
| Fan (Table Fan)                         | 01                                      | 600                                     | 600                                                |
| Light                                   | 02 p                                    | 100                                     | 200                                                |
| Total-2                                 |                                         |                                         | 1700                                               |
| Advance                                 | _                                       | -                                       | 80000                                              |
| Total-3                                 |                                         |                                         | 80000                                              |
|                                         |                                         |                                         |                                                    |
| Total(1+2+3)                            |                                         |                                         | 92000                                              |
| . ~~~~~~~~~~~~~~~~~~~~~~~~~~~~~~~~~~~~~ | , , , , , , , , , , , , , , , , , , , , | -00000000000000000000000000000000000000 | <del>-</del> 0 0 0 0 0 0 0 0 0 0 0 0 0 0 0 0 0 0 0 |