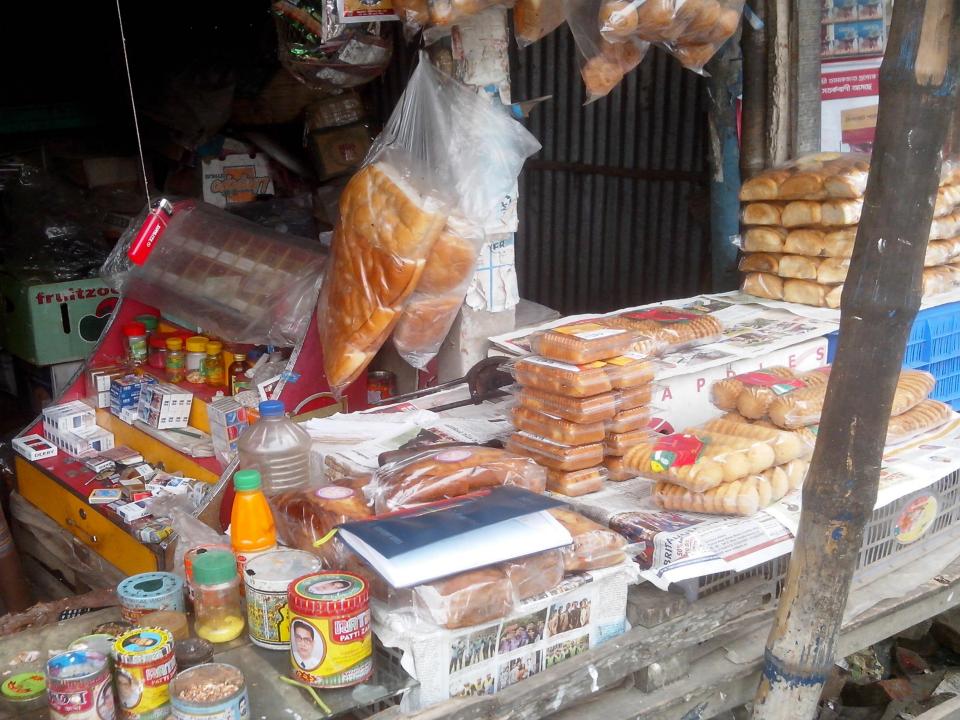

## **Present Investment Breakdown**

|                                         | ^^^^^^                                  | 14444444444444444444444444444444444444  |                                                    |
|-----------------------------------------|-----------------------------------------|-----------------------------------------|----------------------------------------------------|
| Particulars                             | No. of Item                             | Price per Unit (BDT)                    | Total Price (BDT)                                  |
| Investment in different categories:     |                                         |                                         |                                                    |
| (i) Different kinds of stock items      |                                         |                                         |                                                    |
| Cake                                    | 80                                      | 10                                      | 800                                                |
| Biscuit                                 | 50                                      | 10                                      | 500                                                |
| Toast                                   | 20 packet                               | 150                                     | 3000                                               |
| Chanachur                               | 50 packet                               | 20                                      | 1000                                               |
| Juice                                   | 20 p                                    | 25                                      | 500                                                |
| Water Malone                            | 50 p                                    | 80                                      | 400                                                |
| Sigarate                                | -                                       | -                                       | 3000                                               |
| Pan                                     | -                                       | -                                       | 1100                                               |
| Total-1                                 |                                         |                                         | 10300                                              |
| (ii) Different kinds of Furniture       |                                         |                                         |                                                    |
| Table                                   | 01 p                                    | 500                                     | 500                                                |
| Mora                                    | 02 p                                    | 200                                     | 400                                                |
| Fan (Table Fan)                         | 01                                      | 600                                     | 600                                                |
| Light                                   | 02 p                                    | 100                                     | 200                                                |
| Total-2                                 |                                         |                                         | 1700                                               |
| Advance                                 | _                                       | -                                       | 80000                                              |
| Total-3                                 |                                         |                                         | 80000                                              |
|                                         |                                         |                                         |                                                    |
| Total(1+2+3)                            |                                         |                                         | 92000                                              |
| . ~~~~~~~~~~~~~~~~~~~~~~~~~~~~~~~~~~~~~ | , , , , , , , , , , , , , , , , , , , , | -00000000000000000000000000000000000000 | <del>-</del> 0 0 0 0 0 0 0 0 0 0 0 0 0 0 0 0 0 0 0 |

## **Proposed Investment Breakdown**

| Particulars                         | No. of<br>Item | Price per Unit (BDT) | Total Price<br>(BDT) |
|-------------------------------------|----------------|----------------------|----------------------|
| Investment in different categories: |                |                      |                      |
| (i) Different kinds of items        |                |                      |                      |
| Biscuit                             | _              | -                    | 10000                |
| Juice                               | _              | _                    | 5000                 |
| Cake                                |                |                      | 10000                |
| Chanachur                           |                |                      | 5000                 |
| Pan & Cigarette                     | _              | _                    | 10000                |
| Decoration                          | _              | _                    | 10000                |
| Total Capital                       | -              | _                    | 50000                |