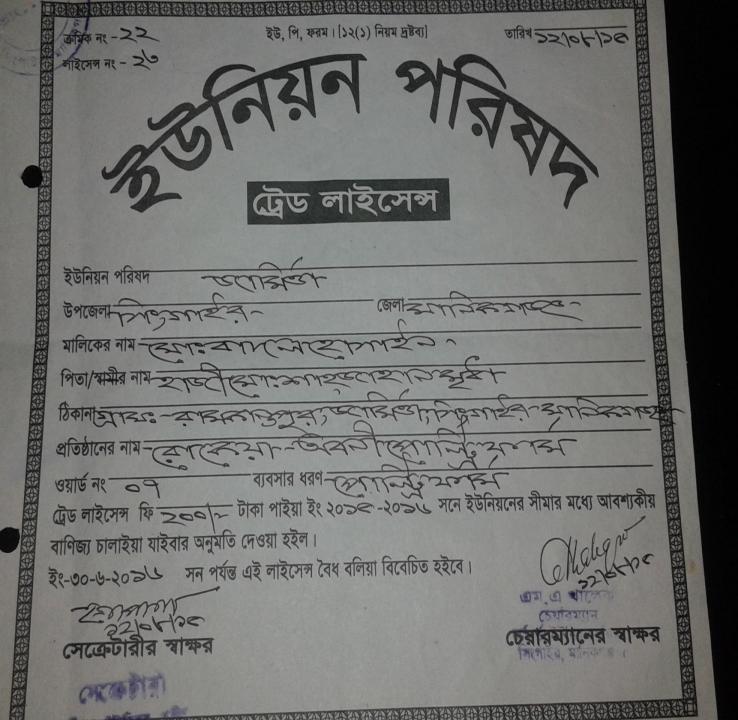

#### BRIEF BIO OF THE PROPOSED NOBIN UDYOKTA (CONT...)

| Present Occupation                      | :  | Broiler Poultry Business                       |
|-----------------------------------------|----|------------------------------------------------|
| Trade License/ Drug License             |    | 23                                             |
| Business Experience                     | •  | 04 years (own firm)                            |
| And Training Info                       | :  | Jub Proshikhhon centre,savar(3 month Training) |
| Other Own/Family Sources of Income      | •  | Brother( Stay in South Africa)                 |
| Other Own/Family Sources of Liabilities | :  | N/A                                            |
| NU Contact Info                         |    | 01811790316                                    |
| NU Project Source/Reference             | •• | GT Singair Unit, Manikgonj                     |