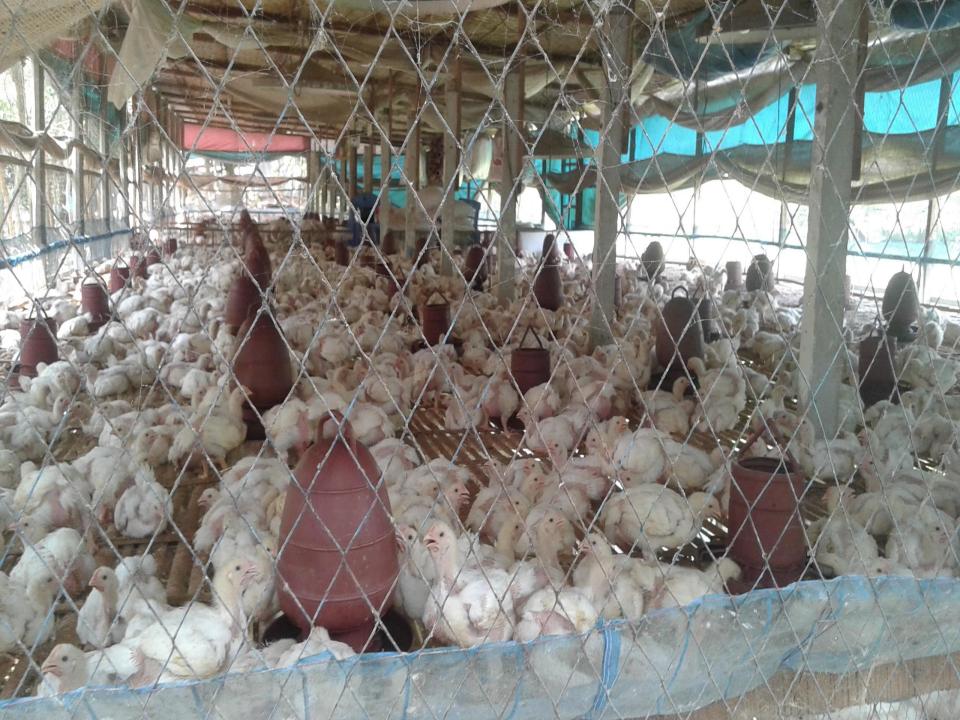

## PROPOSED NOBIN UDYOKTA BUSINESS INFO

| Business Name                                                                                                                        | :                                                                                                  | Rokeya OboniPoultry Farm                 |
|--------------------------------------------------------------------------------------------------------------------------------------|----------------------------------------------------------------------------------------------------|------------------------------------------|
| Address/ Location                                                                                                                    |                                                                                                    | Ramkantopure, Jamirta, Singair Manikgonj |
| Total Investment in BDT                                                                                                              | :                                                                                                  | BDT 6,25,000                             |
| Financing                                                                                                                            | : Self BDT 5,25,000 (from existing business) 84% Required Investment BDT 1,00,000/-(as equity) 16% |                                          |
| Present salary/drawings from business (estimates)                                                                                    | :                                                                                                  | BDT 9,000                                |
| Proposed Salary                                                                                                                      |                                                                                                    | BDT 9,000                                |
| Proposed Business  (i) % of present gross profit margin  (ii) Estimated % of proposed gross profit margin  (iii) Agreed grace period | :                                                                                                  | 10%                                      |
|                                                                                                                                      |                                                                                                    | 5 Months                                 |

#### PRESENT & PROPOSED INVESTMENT BREAKDOWN

| Particulars                                                   | Existing Business (BDT) | Proposed<br>(BDT) | Total<br>(BDT) |
|---------------------------------------------------------------|-------------------------|-------------------|----------------|
| Investments in different categories:                          | (1)                     | (2)               | (1+2)          |
| Present Items:  Hen - 425000 Different kinds of Items- 100000 | 525000                  |                   | 525000         |
| Proposed items:                                               |                         | 1,00,000          | 1,00,000       |
| Total Capital                                                 | 525000                  | 1,00,000          | 625000         |

#### Present Investment Breakdown

| Particulars                  | No. of Item | Price per Unit (BDT) | Total Price (BDT) |
|------------------------------|-------------|----------------------|-------------------|
| Hen                          | 2500 p      |                      |                   |
|                              |             | 150                  | 375000            |
| Feed                         | 20 bag      | 2250                 | 45000             |
| Medicine                     |             |                      |                   |
|                              |             |                      | 5000              |
|                              |             |                      |                   |
| Total-1                      |             |                      |                   |
|                              | -           | -                    | 425000            |
| Different kinds of Furniture |             |                      |                   |
| House                        | 01          | 80000                | 80000             |
| Water pot                    | 400 p       | 25                   | 10000             |
| Motor                        |             |                      | 10000             |
| Total-2                      |             |                      | 100000            |
|                              |             |                      |                   |
| Total(1+2)                   |             |                      | 525000            |
|                              |             |                      |                   |
|                              |             |                      |                   |