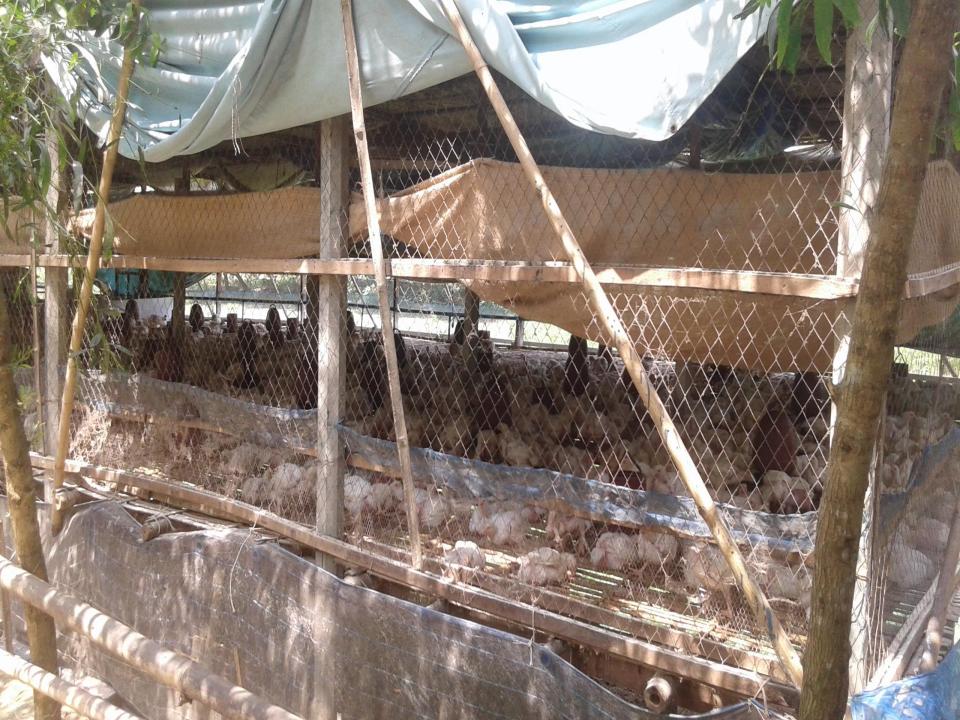

## PROPOSED NOBIN UDYOKTA BUSINESS INFO

| Business Name                                                                                                                        | :                                                                                                  | Rokeya OboniPoultry Farm                 |
|--------------------------------------------------------------------------------------------------------------------------------------|----------------------------------------------------------------------------------------------------|------------------------------------------|
| Address/ Location                                                                                                                    |                                                                                                    | Ramkantopure, Jamirta, Singair Manikgonj |
| Total Investment in BDT                                                                                                              | :                                                                                                  | BDT 6,25,000                             |
| Financing                                                                                                                            | : Self BDT 5,25,000 (from existing business) 84% Required Investment BDT 1,00,000/-(as equity) 16% |                                          |
| Present salary/drawings from business (estimates)                                                                                    | :                                                                                                  | BDT 9,000                                |
| Proposed Salary                                                                                                                      |                                                                                                    | BDT 9,000                                |
| Proposed Business  (i) % of present gross profit margin  (ii) Estimated % of proposed gross profit margin  (iii) Agreed grace period | :                                                                                                  | 10%                                      |
|                                                                                                                                      |                                                                                                    | 5 Months                                 |

#### PRESENT & PROPOSED INVESTMENT BREAKDOWN

| Particulars                                                   | Existing Business (BDT) | Proposed<br>(BDT) | Total<br>(BDT) |
|---------------------------------------------------------------|-------------------------|-------------------|----------------|
| Investments in different categories:                          | (1)                     | (2)               | (1+2)          |
| Present Items:  Hen - 425000 Different kinds of Items- 100000 | 525000                  |                   | 525000         |
| Proposed items:                                               |                         | 1,00,000          | 1,00,000       |
| Total Capital                                                 | 525000                  | 1,00,000          | 625000         |