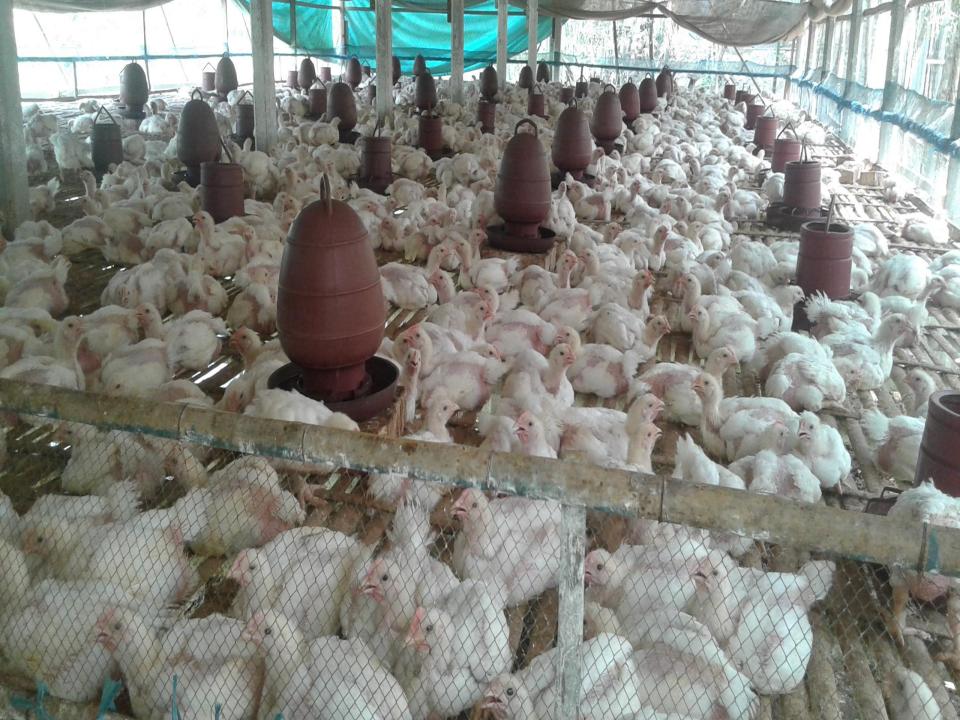

## PROPOSED NOBIN UDYOKTA BUSINESS INFO

| Business Name                                                                                                                        | :                                                                                                  | Rokeya OboniPoultry Farm                 |
|--------------------------------------------------------------------------------------------------------------------------------------|----------------------------------------------------------------------------------------------------|------------------------------------------|
| Address/ Location                                                                                                                    |                                                                                                    | Ramkantopure, Jamirta, Singair Manikgonj |
| Total Investment in BDT                                                                                                              | :                                                                                                  | BDT 6,25,000                             |
| Financing                                                                                                                            | : Self BDT 5,25,000 (from existing business) 84% Required Investment BDT 1,00,000/-(as equity) 16% |                                          |
| Present salary/drawings from business (estimates)                                                                                    | :                                                                                                  | BDT 9,000                                |
| Proposed Salary                                                                                                                      |                                                                                                    | BDT 9,000                                |
| Proposed Business  (i) % of present gross profit margin  (ii) Estimated % of proposed gross profit margin  (iii) Agreed grace period | :                                                                                                  | 10%                                      |
|                                                                                                                                      |                                                                                                    | 5 Months                                 |

#### Present Investment Breakdown

| Particulars                  | No. of Item | Price per Unit (BDT) | Total Price (BDT) |
|------------------------------|-------------|----------------------|-------------------|
| Hen                          | 2500 p      |                      |                   |
|                              |             | 150                  | 375000            |
| Feed                         | 20 bag      | 2250                 | 45000             |
| Medicine                     |             |                      |                   |
|                              |             |                      | 5000              |
|                              |             |                      |                   |
| Total-1                      |             |                      |                   |
|                              | -           | -                    | 425000            |
| Different kinds of Furniture |             |                      |                   |
| House                        | 01          | 80000                | 80000             |
| Water pot                    | 400 p       | 25                   | 10000             |
| Motor                        |             |                      | 10000             |
| Total-2                      |             |                      | 100000            |
|                              |             |                      |                   |
| Total(1+2)                   |             |                      | 525000            |
|                              |             |                      |                   |
|                              |             |                      |                   |