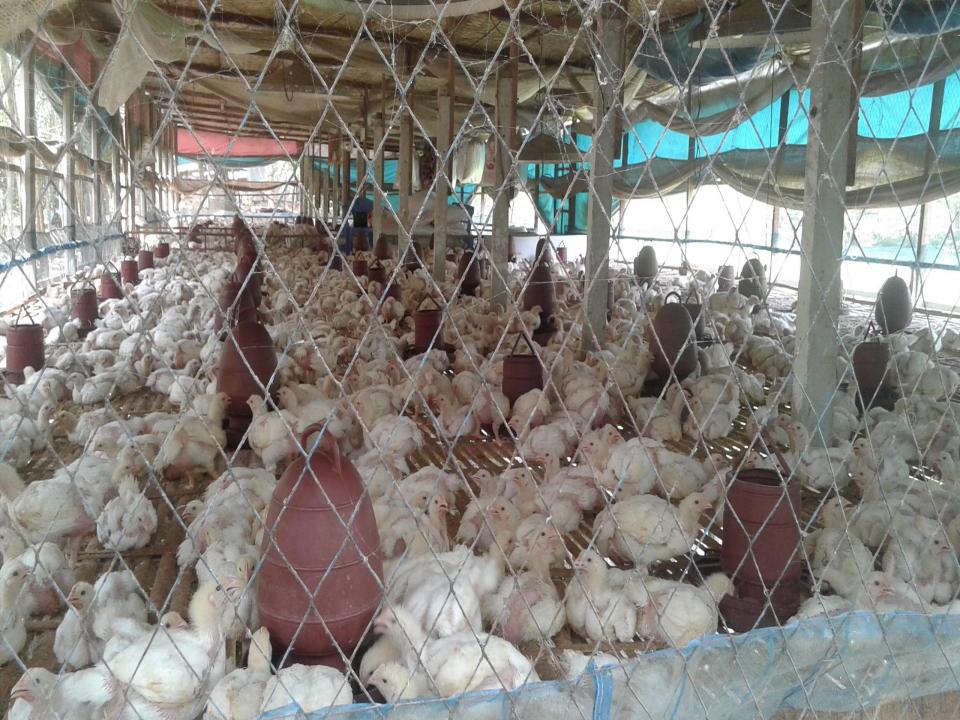

## PROPOSED NOBIN UDYOKTA BUSINESS INFO

| Business Name                                                                                                                        | :                                                                                                  | Rokeya OboniPoultry Farm                 |
|--------------------------------------------------------------------------------------------------------------------------------------|----------------------------------------------------------------------------------------------------|------------------------------------------|
| Address/ Location                                                                                                                    |                                                                                                    | Ramkantopure, Jamirta, Singair Manikgonj |
| Total Investment in BDT                                                                                                              | :                                                                                                  | BDT 6,25,000                             |
| Financing                                                                                                                            | : Self BDT 5,25,000 (from existing business) 84% Required Investment BDT 1,00,000/-(as equity) 16% |                                          |
| Present salary/drawings from business (estimates)                                                                                    | :                                                                                                  | BDT 9,000                                |
| Proposed Salary                                                                                                                      |                                                                                                    | BDT 9,000                                |
| Proposed Business  (i) % of present gross profit margin  (ii) Estimated % of proposed gross profit margin  (iii) Agreed grace period | :                                                                                                  | 10%                                      |
|                                                                                                                                      |                                                                                                    | 5 Months                                 |

#### PRESENT & PROPOSED INVESTMENT BREAKDOWN

| Particulars                                                   | Existing Business (BDT) | Proposed<br>(BDT) | Total<br>(BDT) |
|---------------------------------------------------------------|-------------------------|-------------------|----------------|
| Investments in different categories:                          | (1)                     | (2)               | (1+2)          |
| Present Items:  Hen - 425000 Different kinds of Items- 100000 | 525000                  |                   | 525000         |
| Proposed items:                                               |                         | 1,00,000          | 1,00,000       |
| Total Capital                                                 | 525000                  | 1,00,000          | 625000         |

#### Present Investment Breakdown

| Particulars                  | No. of Item | Price per Unit (BDT) | Total Price (BDT) |
|------------------------------|-------------|----------------------|-------------------|
| Hen                          | 2500 p      |                      |                   |
|                              |             | 150                  | 375000            |
| Feed                         | 20 bag      | 2250                 | 45000             |
| Medicine                     |             |                      |                   |
|                              |             |                      | 5000              |
|                              |             |                      |                   |
| Total-1                      |             |                      |                   |
|                              | -           | -                    | 425000            |
| Different kinds of Furniture |             |                      |                   |
| House                        | 01          | 80000                | 80000             |
| Water pot                    | 400 p       | 25                   | 10000             |
| Motor                        |             |                      | 10000             |
| Total-2                      |             |                      | 100000            |
|                              |             |                      |                   |
| Total(1+2)                   |             |                      | 525000            |
|                              |             |                      |                   |
|                              |             |                      |                   |