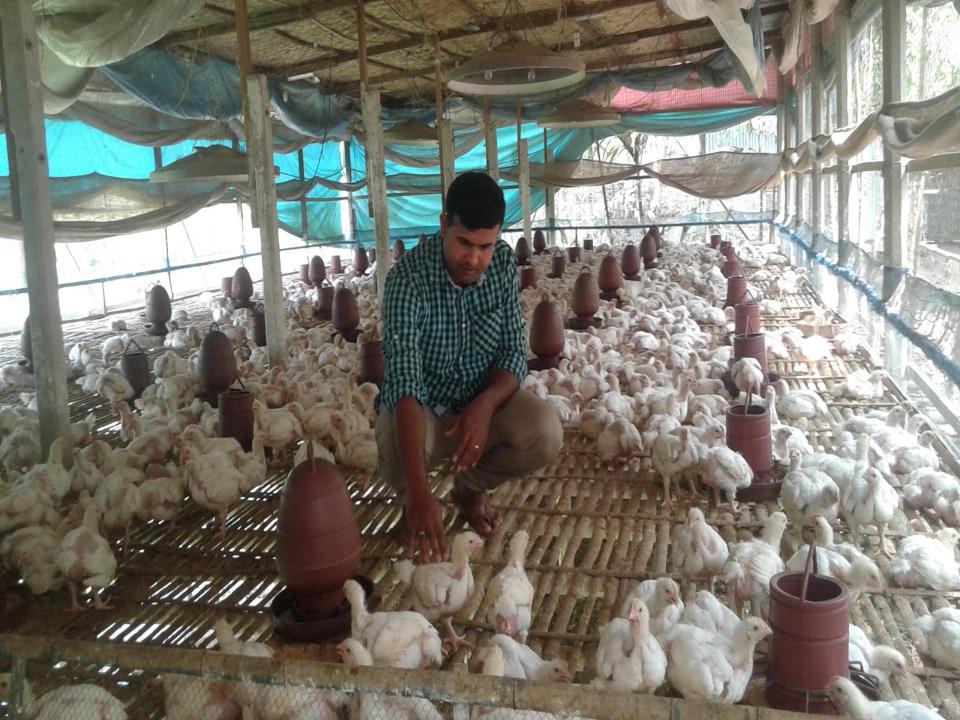

## PROPOSED NOBIN UDYOKTA BUSINESS INFO

| Business Name                                                                                                                        | :                                                                                                  | Rokeya OboniPoultry Farm                 |
|--------------------------------------------------------------------------------------------------------------------------------------|----------------------------------------------------------------------------------------------------|------------------------------------------|
| Address/ Location                                                                                                                    |                                                                                                    | Ramkantopure, Jamirta, Singair Manikgonj |
| Total Investment in BDT                                                                                                              | :                                                                                                  | BDT 6,25,000                             |
| Financing                                                                                                                            | : Self BDT 5,25,000 (from existing business) 84% Required Investment BDT 1,00,000/-(as equity) 16% |                                          |
| Present salary/drawings from business (estimates)                                                                                    | :                                                                                                  | BDT 9,000                                |
| Proposed Salary                                                                                                                      |                                                                                                    | BDT 9,000                                |
| Proposed Business  (i) % of present gross profit margin  (ii) Estimated % of proposed gross profit margin  (iii) Agreed grace period | :                                                                                                  | 10%                                      |
|                                                                                                                                      |                                                                                                    | 5 Months                                 |

#### Present Investment Breakdown

| Particulars                  | No. of Item | Price per Unit (BDT) | Total Price (BDT) |
|------------------------------|-------------|----------------------|-------------------|
| Hen                          | 2500 p      |                      |                   |
|                              |             | 150                  | 375000            |
| Feed                         | 20 bag      | 2250                 | 45000             |
| Medicine                     |             |                      |                   |
|                              |             |                      | 5000              |
|                              |             |                      |                   |
| Total-1                      |             |                      |                   |
|                              | -           | -                    | 425000            |
| Different kinds of Furniture |             |                      |                   |
| House                        | 01          | 80000                | 80000             |
| Water pot                    | 400 p       | 25                   | 10000             |
| Motor                        |             |                      | 10000             |
| Total-2                      |             |                      | 100000            |
|                              |             |                      |                   |
| Total(1+2)                   |             |                      | 525000            |
|                              |             |                      |                   |
|                              |             |                      |                   |