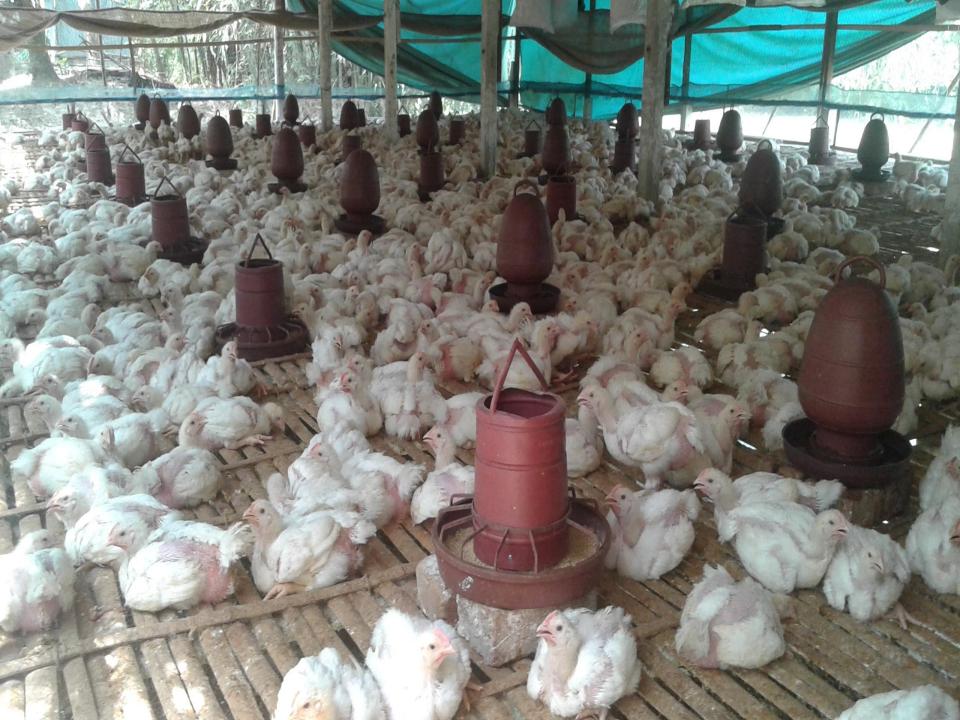

## PROPOSED NOBIN UDYOKTA BUSINESS INFO

| Business Name                                                                                                                        | :                                                                                                  | Rokeya OboniPoultry Farm                 |
|--------------------------------------------------------------------------------------------------------------------------------------|----------------------------------------------------------------------------------------------------|------------------------------------------|
| Address/ Location                                                                                                                    |                                                                                                    | Ramkantopure, Jamirta, Singair Manikgonj |
| Total Investment in BDT                                                                                                              | :                                                                                                  | BDT 6,25,000                             |
| Financing                                                                                                                            | : Self BDT 5,25,000 (from existing business) 84% Required Investment BDT 1,00,000/-(as equity) 16% |                                          |
| Present salary/drawings from business (estimates)                                                                                    | :                                                                                                  | BDT 9,000                                |
| Proposed Salary                                                                                                                      |                                                                                                    | BDT 9,000                                |
| Proposed Business  (i) % of present gross profit margin  (ii) Estimated % of proposed gross profit margin  (iii) Agreed grace period | :                                                                                                  | 10%                                      |
|                                                                                                                                      |                                                                                                    | 5 Months                                 |

#### Present Investment Breakdown

| Particulars                  | No. of Item | Price per Unit (BDT) | Total Price (BDT) |
|------------------------------|-------------|----------------------|-------------------|
| Hen                          | 2500 p      |                      |                   |
|                              |             | 150                  | 375000            |
| Feed                         | 20 bag      | 2250                 | 45000             |
| Medicine                     |             |                      |                   |
|                              |             |                      | 5000              |
|                              |             |                      |                   |
| Total-1                      |             |                      |                   |
|                              | -           | -                    | 425000            |
| Different kinds of Furniture |             |                      |                   |
| House                        | 01          | 80000                | 80000             |
| Water pot                    | 400 p       | 25                   | 10000             |
| Motor                        |             |                      | 10000             |
| Total-2                      |             |                      | 100000            |
|                              |             |                      |                   |
| Total(1+2)                   |             |                      | 525000            |
|                              |             |                      |                   |
|                              |             |                      |                   |