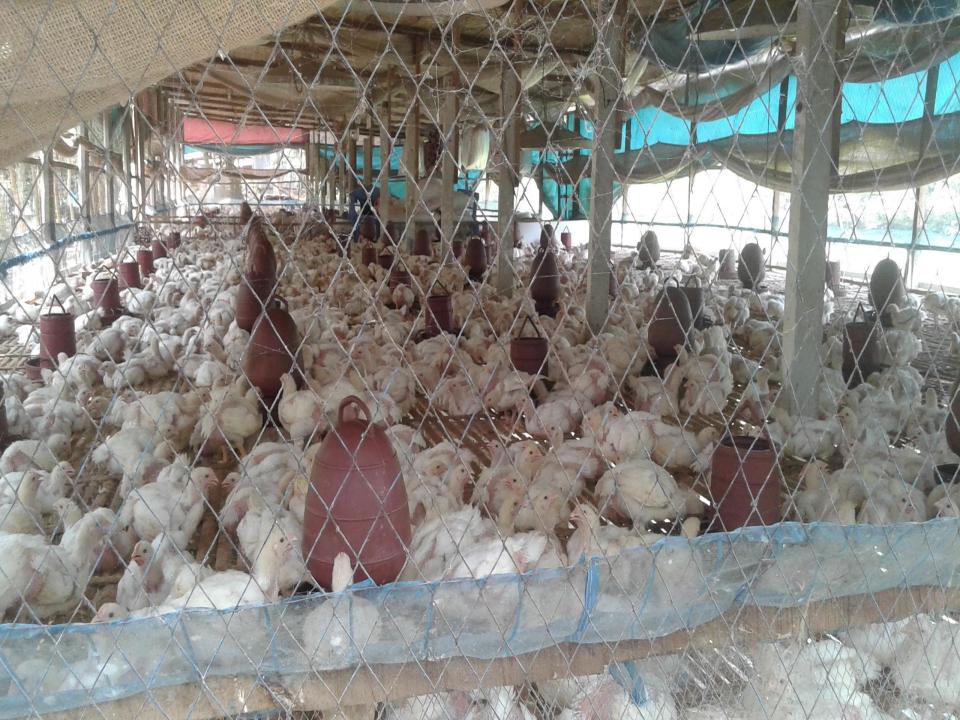

## PROPOSED NOBIN UDYOKTA BUSINESS INFO

| Business Name                                                                                                                        | :                                                                                                  | Rokeya OboniPoultry Farm                 |
|--------------------------------------------------------------------------------------------------------------------------------------|----------------------------------------------------------------------------------------------------|------------------------------------------|
| Address/ Location                                                                                                                    |                                                                                                    | Ramkantopure, Jamirta, Singair Manikgonj |
| Total Investment in BDT                                                                                                              | :                                                                                                  | BDT 6,25,000                             |
| Financing                                                                                                                            | : Self BDT 5,25,000 (from existing business) 84% Required Investment BDT 1,00,000/-(as equity) 16% |                                          |
| Present salary/drawings from business (estimates)                                                                                    | :                                                                                                  | BDT 9,000                                |
| Proposed Salary                                                                                                                      |                                                                                                    | BDT 9,000                                |
| Proposed Business  (i) % of present gross profit margin  (ii) Estimated % of proposed gross profit margin  (iii) Agreed grace period | :                                                                                                  | 10%                                      |
|                                                                                                                                      |                                                                                                    | 5 Months                                 |

#### PRESENT & PROPOSED INVESTMENT BREAKDOWN

| Particulars                                                   | Existing Business (BDT) | Proposed<br>(BDT) | Total<br>(BDT) |
|---------------------------------------------------------------|-------------------------|-------------------|----------------|
| Investments in different categories:                          | (1)                     | (2)               | (1+2)          |
| Present Items:  Hen - 425000 Different kinds of Items- 100000 | 525000                  |                   | 525000         |
| Proposed items:                                               |                         | 1,00,000          | 1,00,000       |
| Total Capital                                                 | 525000                  | 1,00,000          | 625000         |

#### Present Investment Breakdown

| Particulars                  | No. of Item | Price per Unit (BDT) | Total Price (BDT) |
|------------------------------|-------------|----------------------|-------------------|
| Hen                          | 2500 p      |                      |                   |
|                              |             | 150                  | 375000            |
| Feed                         | 20 bag      | 2250                 | 45000             |
| Medicine                     |             |                      |                   |
|                              |             |                      | 5000              |
|                              |             |                      |                   |
| Total-1                      |             |                      |                   |
|                              | -           | -                    | 425000            |
| Different kinds of Furniture |             |                      |                   |
| House                        | 01          | 80000                | 80000             |
| Water pot                    | 400 p       | 25                   | 10000             |
| Motor                        |             |                      | 10000             |
| Total-2                      |             |                      | 100000            |
|                              |             |                      |                   |
| Total(1+2)                   |             |                      | 525000            |
|                              |             |                      |                   |
|                              |             |                      |                   |