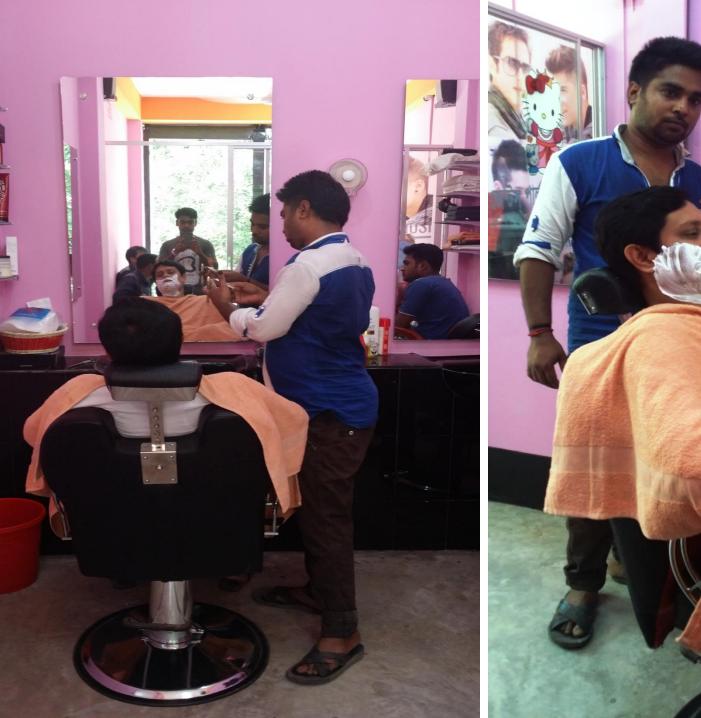

## PROPOSED NOBIN UDYOKTA BUSINESS INFO

| Business Name                                     | : | TAJ TELICOM AND GENTS PARLOR                                                                     |
|---------------------------------------------------|---|--------------------------------------------------------------------------------------------------|
| Address/ Location                                 | : | Mohadevpur Bazar, Shibaloy, Manikgonj                                                            |
| Total Investment in BDT                           | • | BDT 4,58,000                                                                                     |
| Financing                                         | : | Self BDT 3,08,000 (from existing business) 67% Required Investment BDT 1,50,000/-(as equity) 33% |
| Present salary/drawings from business (estimates) | : | BDT 7,000                                                                                        |
| Proposed Salary                                   |   | BDT 7,000                                                                                        |
| Proposed Business                                 |   |                                                                                                  |
| (i) % of present gross profit margin              | : | 50%                                                                                              |
| (ii) Estimated % of proposed gross profit margin  |   | 50%                                                                                              |
| (iii) Agreed grace period                         |   | 5 months                                                                                         |

Mr Tareq starts a Gents parlor & it runs well, now he wants to start a beauty parlor, After starting this beauty parlor more 03 parsons can join as employee.