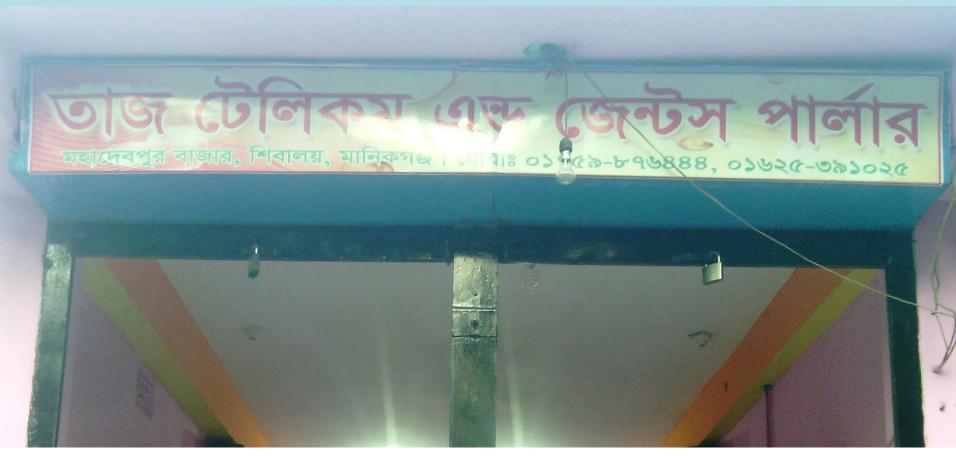

#### TAJ TELECOM AND GENTS PARLOR

**Project by: TAREQ AHAMMED** 

Identified by- S. M. Arafatuzzaman

Verified By: A. S. M. Shahidul Haque

SHIBALOY UNIT Area 3

## PROPOSED NOBIN UDYOKTA BUSINESS INFO

| Business Name                                     | : | TAJ TELICOM AND GENTS PARLOR                                                                     |
|---------------------------------------------------|---|--------------------------------------------------------------------------------------------------|
| Address/ Location                                 | : | Mohadevpur Bazar, Shibaloy, Manikgonj                                                            |
| Total Investment in BDT                           | • | BDT 4,58,000                                                                                     |
| Financing                                         | : | Self BDT 3,08,000 (from existing business) 67% Required Investment BDT 1,50,000/-(as equity) 33% |
| Present salary/drawings from business (estimates) | : | BDT 7,000                                                                                        |
| Proposed Salary                                   |   | BDT 7,000                                                                                        |
| Proposed Business                                 |   |                                                                                                  |
| (i) % of present gross profit margin              | : | 50%                                                                                              |
| (ii) Estimated % of proposed gross profit margin  |   | 50%                                                                                              |
| (iii) Agreed grace period                         |   | 5 months                                                                                         |