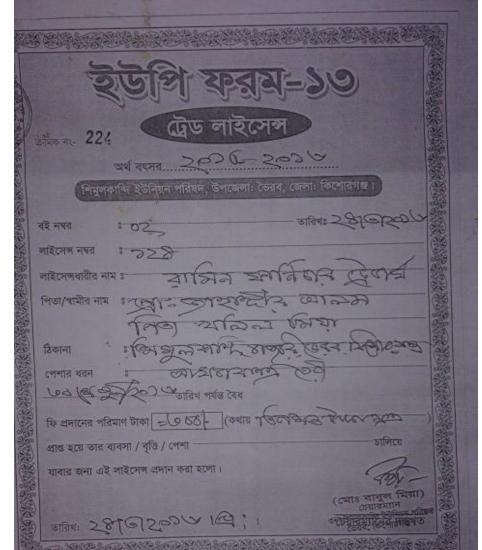

#### BRIEF BIO OF THE PROPOSED NOBIN UDYOKTA

| Present Occupation                      | : | Furniture Business             |
|-----------------------------------------|---|--------------------------------|
| Trade License                           | : | 124/15-16                      |
| Business Experiences and Training Info  | : | 12 years                       |
| Other Own/Family Sources of Income      | : | Father (Business)              |
| Other Own/Family Sources of Liabilities | : | N/A                            |
| NU contract No                          | : | 01925-915099                   |
| NU Project<br>Source/Reference          | : | GT- Bhairab Unit, Kishoregonj. |