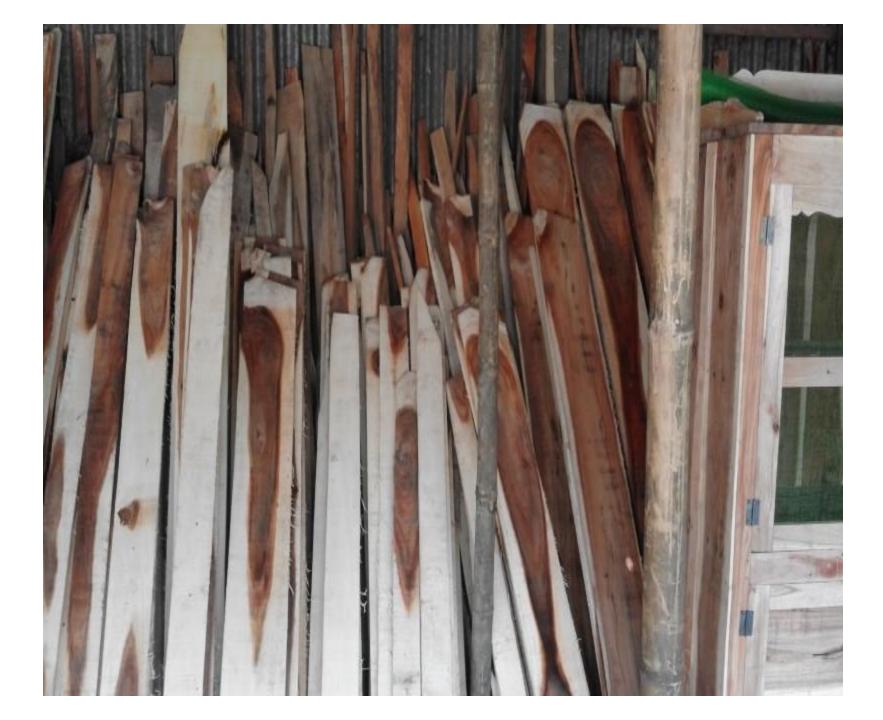

#### PRESENT & PROPOSED INVESTMENT BREAKDOWN

| Par                                                                                                                                                      | ticulars                             |                           | Existing Business (BDT) | Proposed<br>(BDT) | Total (BDT) |
|----------------------------------------------------------------------------------------------------------------------------------------------------------|--------------------------------------|---------------------------|-------------------------|-------------------|-------------|
| Investments in different categories:                                                                                                                     |                                      |                           | (1)                     | (2)               | (1+2)       |
| Present stock item<br>Advance<br>Table+ Chair (for Use)<br>Total Wood Stock-<br>Mehogoni (40s*900)<br>Akashi (25s*1800)<br>Rain tree (25s*700)<br>Others | =36000<br>=45000<br>=35000<br>=10000 | 25000<br>2000<br>1,23,000 | 1,50,000                |                   | 1,50,000    |
| Proposed Items: Proposed wood items: Akashi (20s*1800) Kathal (25s*700)                                                                                  | =36000<br>=14000                     | 50,000                    |                         | 50,000            | 50,000      |
| Tota                                                                                                                                                     | l Capital                            |                           | 1,50,000                | 50,000            | 2,00,000    |