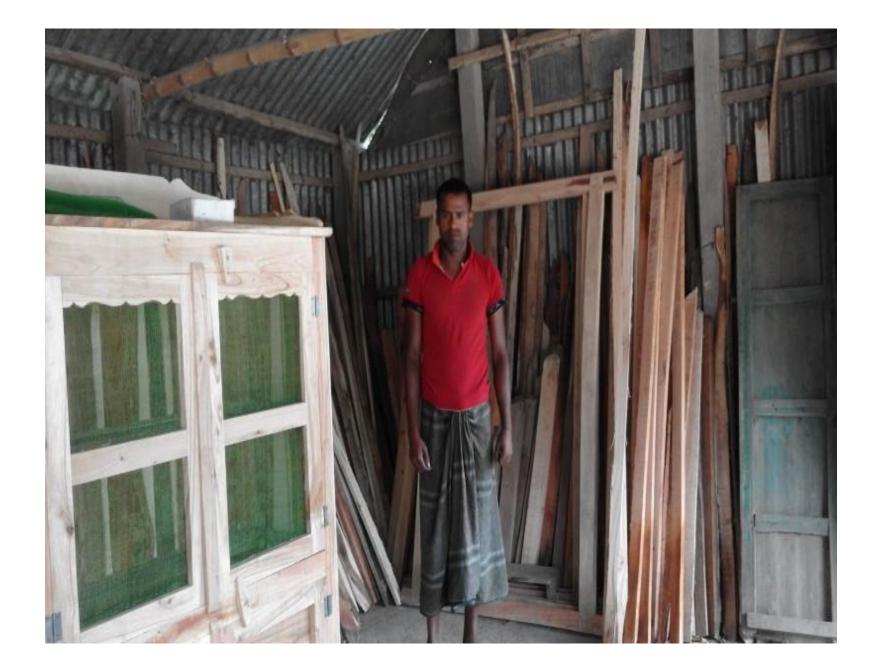

#### PRESENT & PROPOSED INVESTMENT BREAKDOWN

| Par                                                                                                                                                      | ticulars                             |                           | Existing Business (BDT) | Proposed<br>(BDT) | Total (BDT) |
|----------------------------------------------------------------------------------------------------------------------------------------------------------|--------------------------------------|---------------------------|-------------------------|-------------------|-------------|
| Investments in different categories:                                                                                                                     |                                      |                           | (1)                     | (2)               | (1+2)       |
| Present stock item<br>Advance<br>Table+ Chair (for Use)<br>Total Wood Stock-<br>Mehogoni (40s*900)<br>Akashi (25s*1800)<br>Rain tree (25s*700)<br>Others | =36000<br>=45000<br>=35000<br>=10000 | 25000<br>2000<br>1,23,000 | 1,50,000                |                   | 1,50,000    |
| Proposed Items: Proposed wood items: Akashi (20s*1800) Kathal (25s*700)                                                                                  | =36000<br>=14000                     | 50,000                    |                         | 50,000            | 50,000      |
| Tota                                                                                                                                                     | l Capital                            |                           | 1,50,000                | 50,000            | 2,00,000    |