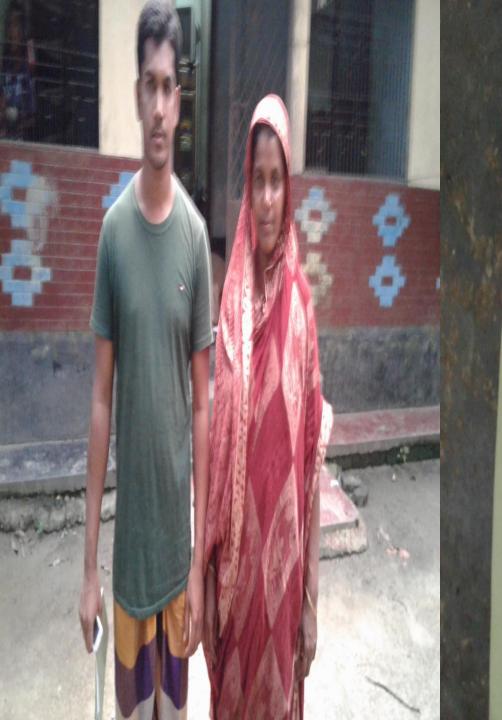

### **Tushar studio and Telecom**

Project by- Md. Noman Mia

**Identified by- Ratan Kumar Roy Verified by- Sonia Sultana** 

Panchdona Unit Area 4

**GRAMEEN** TRUST

### BRIEF BIO OF THE PROPOSED NOBIN UDYOKTA

| Name                                                                                                                                                      | :                                       | Md. Noman mia                                                                                                                                                                                               |
|-----------------------------------------------------------------------------------------------------------------------------------------------------------|-----------------------------------------|-------------------------------------------------------------------------------------------------------------------------------------------------------------------------------------------------------------|
| Age                                                                                                                                                       | •                                       | 23 Years                                                                                                                                                                                                    |
| Marital status                                                                                                                                            | :                                       | Unmarried                                                                                                                                                                                                   |
| Children                                                                                                                                                  | :                                       | N/A                                                                                                                                                                                                         |
| No. of siblings:                                                                                                                                          | :                                       | 01 brother and 01 sister                                                                                                                                                                                    |
| Parent's and GB related Info  (i) Who is GB member  (ii) Mother's name  (iii) Father's name  (iv) GB member's info                                        | : : :                                   | Mother   Sahiida Begum  Md. Fazlur Rahman  Member since: 2002  Branch: Maheshwar  Loanee No. 2829  Existing loan: Tk50,000  Father  Father  Father  Centre □  Outstanding: Tk. 5000  Cutstanding: Tk. 5,000 |
| Further Information: (v) Who pays GB loan installment (vi) Mobile lady (vii) Grameen Education Loan (viii) Any other loan like GCCN, GKF etc. (ix) Others | : : : : : : : : : : : : : : : : : : : : | Father N/A N/A N/A N/A N/A                                                                                                                                                                                  |
| Education                                                                                                                                                 | :                                       | SSC                                                                                                                                                                                                         |