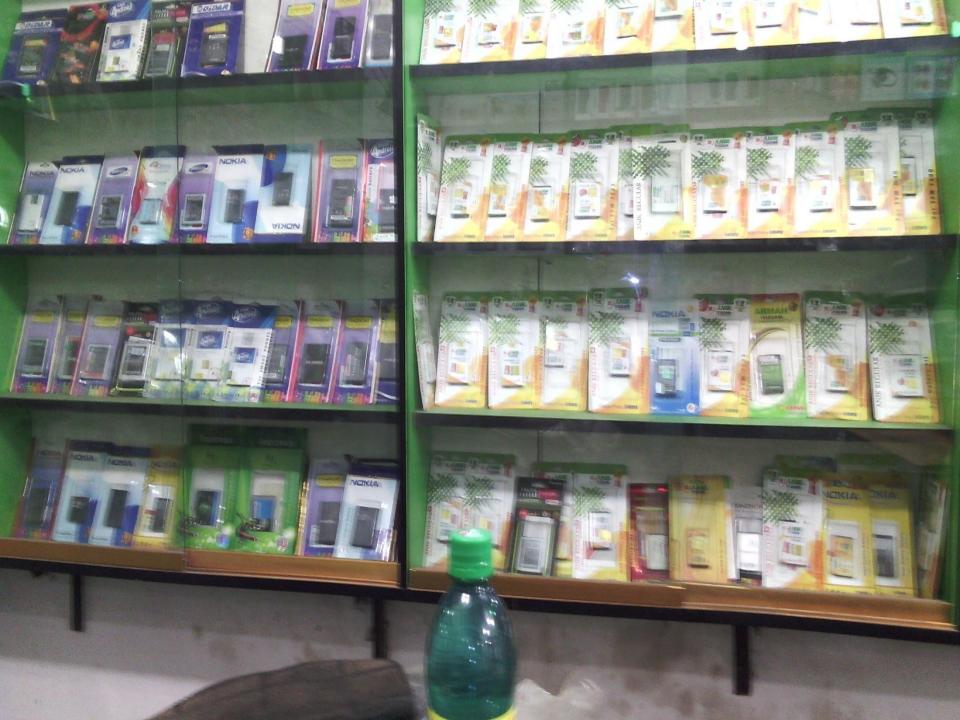

### PROPOSED NOBIN UDYOKTA BUSINESS INFO

| Business Name                                      | : | Tushar Studio and Telecom                                                                              |
|----------------------------------------------------|---|--------------------------------------------------------------------------------------------------------|
| Address/ Location                                  | : | Gonergao, Narsingdi                                                                                    |
| Total Investment in BDT                            | : | 1,25,000                                                                                               |
| Financing                                          | : | Self BDT : 75,000 (from existing business) - 63%<br>Required Investment BDT : 50,000 (as equity) - 37% |
| Present salary/drawings from business (estimates)  | : | BDT 5,000                                                                                              |
| Proposed Salary                                    |   | BDT 6,000                                                                                              |
| Proposed Business % of present gross profit margin | : | 20%                                                                                                    |
| Estimated % of proposed gross profit margin        | : | 20%                                                                                                    |
| Agreed grace period                                | : | 2months                                                                                                |

### PRESENT & PROPOSED INVESTMENT BREAKDOWN

| Particulars                                                                                                                                         | Existing<br>Business<br>(BDT) | Proposed<br>(BDT) | Total<br>(BDT) |
|-----------------------------------------------------------------------------------------------------------------------------------------------------|-------------------------------|-------------------|----------------|
| Investments in different categories:                                                                                                                | (1)                           | (2)               | (1+2)          |
| Present items: Furniture: 3000 Computer(1) ,fan 2,stand light 2- 22000 Accessories items: 30,000 Color 5000 Paper 1000 B-kash 10000 flexi load 4000 | 75,0000                       |                   | 125000         |
| Proposed Items (**):                                                                                                                                |                               | 50,000            | 50000          |
| Total Capital                                                                                                                                       | 75,0000                       | 50,000            | 1,25,000       |

### PRESENT & PROPOSED INVESTMENT BREAKDOWN

| Product name                          | Amount |
|---------------------------------------|--------|
| Pen drive, ear phone, 15*200          | 3000   |
| Charger,20*100tk                      | 2,000  |
| Battery(20*250)tk                     | 5,000  |
| Casing, screen paper, casing          | 5000   |
| &&memory, cable                       | 3000   |
| Mobile accessories and computer parts | 12000  |
| Total Present Stock                   | 30,000 |

| Product Name                                | Amount |
|---------------------------------------------|--------|
| Sony camera 01 pc (model 20.1 mega picture) | 20,000 |
| Scanning machine 01pes                      | 10,000 |
| Color and mp4 paper                         | 10000  |
| Mobile accessories                          | 10,000 |
| Total proposed stock                        | 50,000 |