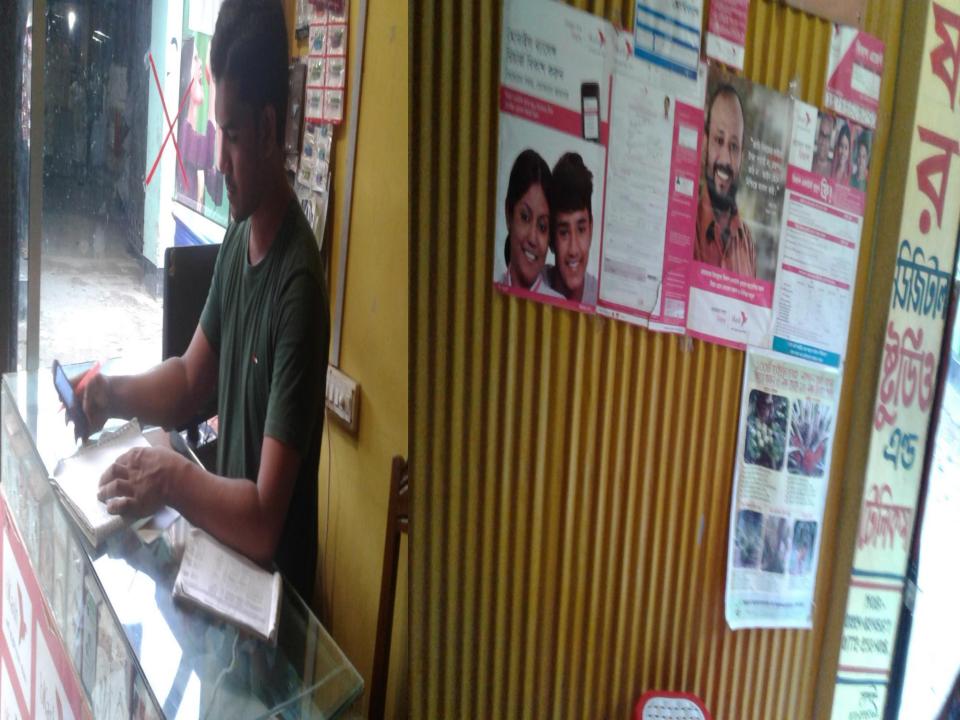

### PROPOSED NOBIN UDYOKTA BUSINESS INFO

| Business Name                                      | : | Tushar Studio and Telecom                                                                              |
|----------------------------------------------------|---|--------------------------------------------------------------------------------------------------------|
| Address/ Location                                  | : | Gonergao, Narsingdi                                                                                    |
| Total Investment in BDT                            | : | 1,25,000                                                                                               |
| Financing                                          | : | Self BDT : 75,000 (from existing business) - 63%<br>Required Investment BDT : 50,000 (as equity) - 37% |
| Present salary/drawings from business (estimates)  | : | BDT 5,000                                                                                              |
| Proposed Salary                                    |   | BDT 6,000                                                                                              |
| Proposed Business % of present gross profit margin | : | 20%                                                                                                    |
| Estimated % of proposed gross profit margin        | : | 20%                                                                                                    |
| Agreed grace period                                | : | 2months                                                                                                |