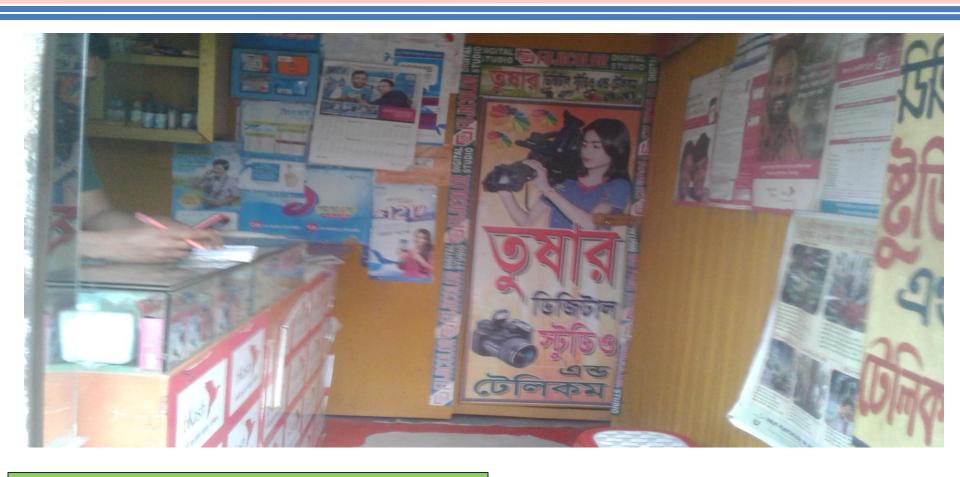

### **Tushar studio and Telecom**

Project by- Md. Noman Mia

**Identified by- Ratan Kumar Roy Verified by- Sonia Sultana** 

Panchdona Unit Area 4

**GRAMEEN** TRUST

### PROPOSED NOBIN UDYOKTA BUSINESS INFO

| Business Name                                      | : | Tushar Studio and Telecom                                                                              |
|----------------------------------------------------|---|--------------------------------------------------------------------------------------------------------|
| Address/ Location                                  | : | Gonergao, Narsingdi                                                                                    |
| Total Investment in BDT                            | : | 1,25,000                                                                                               |
| Financing                                          | : | Self BDT : 75,000 (from existing business) - 63%<br>Required Investment BDT : 50,000 (as equity) - 37% |
| Present salary/drawings from business (estimates)  | : | BDT 5,000                                                                                              |
| Proposed Salary                                    |   | BDT 6,000                                                                                              |
| Proposed Business % of present gross profit margin | : | 20%                                                                                                    |
| Estimated % of proposed gross profit margin        | : | 20%                                                                                                    |
| Agreed grace period                                | : | 2months                                                                                                |