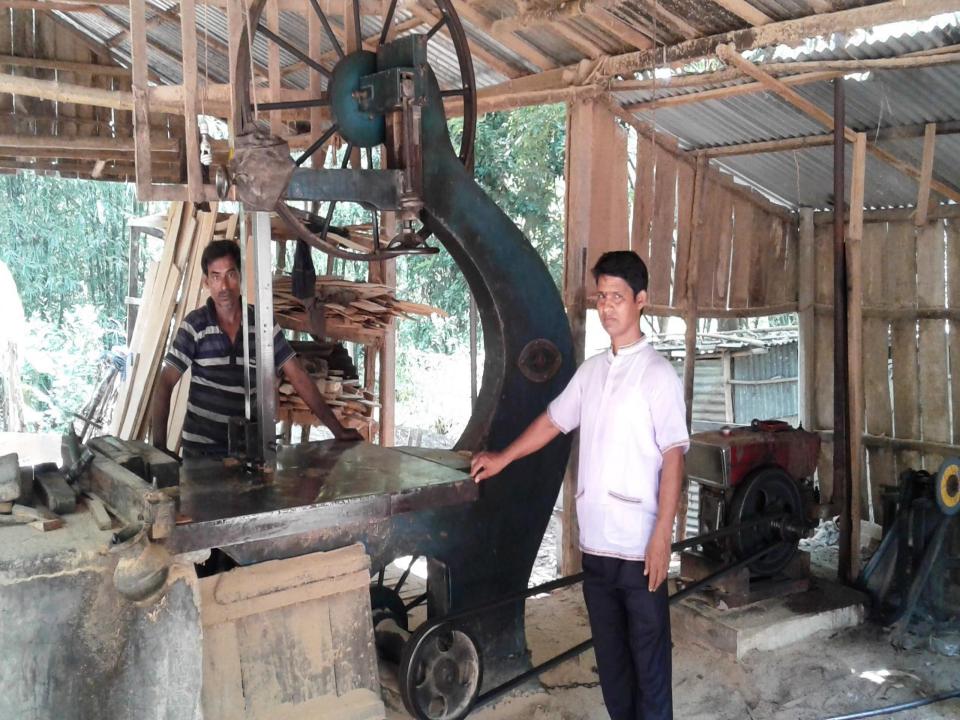

### BRIEF BIO OF THE PROPOSED NOBIN UDYOKTA (CONT...)

| Present Occupation                      | : | Saw Mill & Wood Business |
|-----------------------------------------|---|--------------------------|
| Trade License no                        |   | 38/2016-17               |
| Business Experience                     | : | 06 years                 |
| And Training Info                       | : | -N/A                     |
| Other Own/Family Sources of Income      | : | Brother (business)       |
| Other Own/Family Sources of Liabilities | : | N/A                      |
| NU Contact Info                         |   | 01732583967              |
| NU Project<br>Source/Reference          | : | Manikgonj Unit           |

### Strength

- ➤ Availability of Products Sourcing.
- ➤ Skilled & 06 Years of Experience
- Position of shop beside Mohadebpur & Shibaloy road.