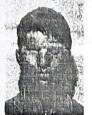

#### গণপ্রজাতন্ত্রী বাংলাদেশ সরকার

Government of the People's Republic of Bangladesh NATIONAL ID CARD / জাতীয় পরিচয় পত্র

নাম: মোঃ কাজিম উদ্দিল

Name: MD. KAZIM UDDIN

পিতা: মৃত চাঁনবর আলী

মাতা: কুলসুম বেগম

מיווי שינושו מלווים

Date of Birth: 10 Jan 1981

ID NO: 19715614687000007

এই কার্ডটি গণপ্রজাতন্ত্রী বাংলাদেশ সরকারের সম্পত্তি। কার্ডটি ব্যবহারকারী ব্যতীত অনা কোথাও পাওয়া গেলে নিকটম্ব পোল্ট অফিসে ক্রমা দেবার জন্য অনুরোধ করা হলো।

ঠিকানা: বাসা/হোভিং: কাজিমৃদ্দিনের বাড়ী, গ্রাম/রাঝা: দিঘুদিয়া, দিঘুদিয়া, ডাকঘর: নরগ্রাম - ১৮০০, মানিকণঞ্জ সদর, মানিকণঞ্জ

প্রদানকারী কর্তৃপক্ষের স্বাক্ষর

প্রদানের ভারিখ: ০৬/০৯/২০১৩