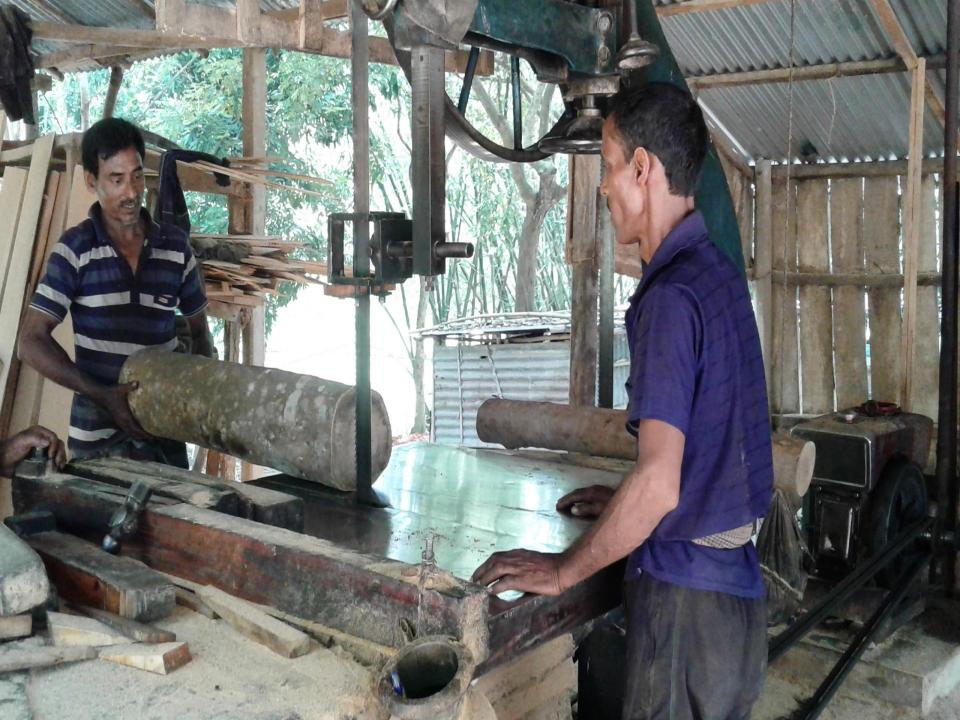

### PROPOSED NOBIN UDYOKTA BUSINESS INFO

| Business Name                                                                 | : | Maruf Saw Mill                                                                                   |
|-------------------------------------------------------------------------------|---|--------------------------------------------------------------------------------------------------|
| Address/ Location                                                             | : | Sorupai bazar, manikgonj.                                                                        |
| Total Investment in BDT                                                       | : | 7,18,000                                                                                         |
| Financing                                                                     | : | Self BDT 5,68,000 (from existing business) 79% Required Investment BDT 1,50,000/-(as equity) 21% |
| Present salary/drawings from business (estimates)                             | : | BDT 8,000                                                                                        |
| Proposed Salary                                                               |   | BDT 8,000                                                                                        |
| Proposed Business  (i) % of present gross  profit margin  (ii) Estimated % of | : | 20%                                                                                              |
| proposed gross profit margin                                                  |   | 20%                                                                                              |
| (iii) Agreed grace period                                                     |   | 5 months                                                                                         |