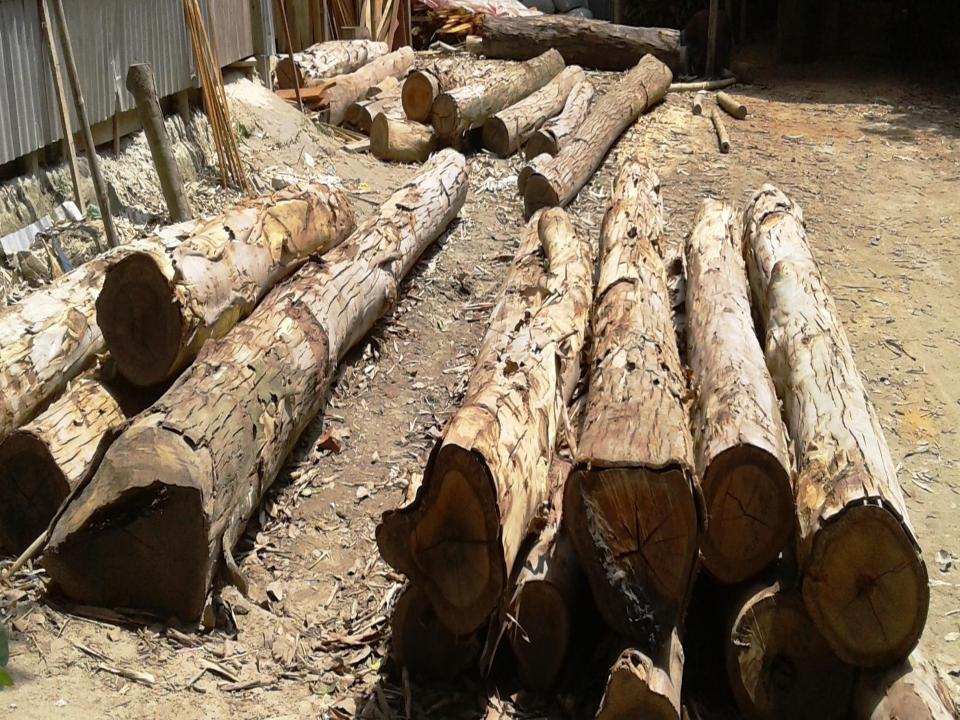

### PRESENT & PROPOSED INVESTMENT BREAKDOWN

| Present items              |          |
|----------------------------|----------|
| Product name with quantity | Amount   |
| Round Wood:                |          |
| Akasmoni                   | 40,000   |
| Kalektor                   | 70,000   |
| Mehegoni                   | 60.000   |
| Shisu (700*50)             | 35,000   |
| Lakri                      | 30,000   |
| Bushi                      | 5,000    |
| Chirai wood                | 30,000   |
| Rendi 100*400              | 40,000   |
| Mango (20*400)             | 8,000    |
| Total                      | 3,18,000 |

| Proposed items             | S        |
|----------------------------|----------|
| Product Name with quantity | Amount   |
| Round Wood:                |          |
| Mehegoni                   | 40,000   |
| Kalektor                   | 40,000   |
| Mango (20*400)             | 30,000   |
| Akashi                     | 40,000   |
| Total                      | 1,50,000 |