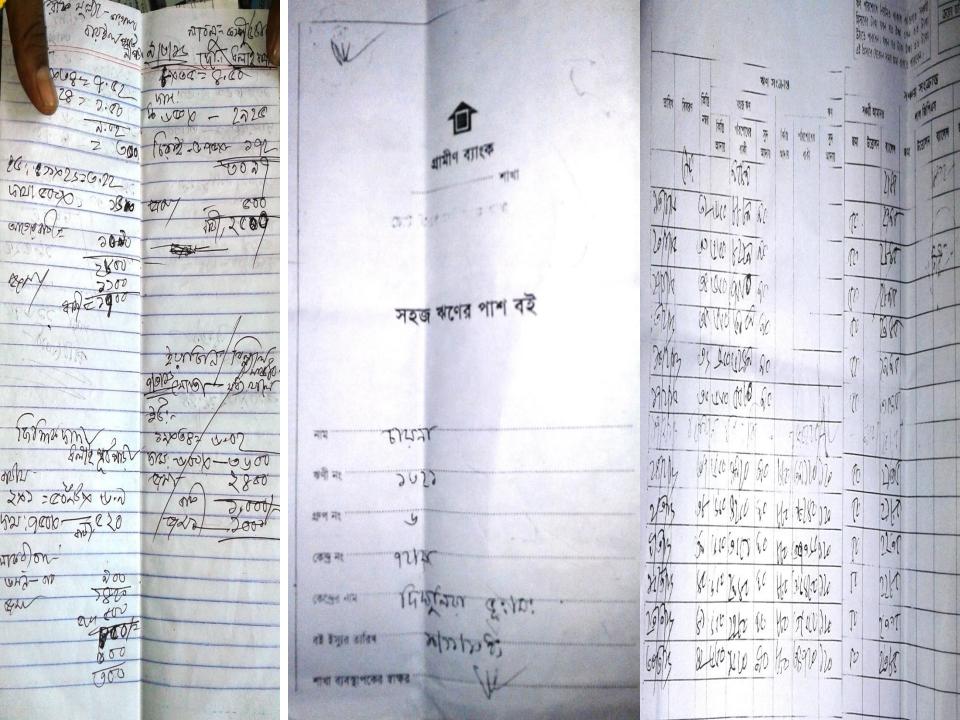

### BRIEF BIO OF THE PROPOSED NOBIN UDYOKTA

| Name                                | •  | Md. Kajim Uddin                               |
|-------------------------------------|----|-----------------------------------------------|
| Age                                 |    | 35 Years                                      |
| Marital status                      | •• | Marred                                        |
| Children                            |    | 02 Sons                                       |
| No. of siblings:                    |    | Brother-04, Sister-01                         |
| Parent's and GB related Info        |    |                                               |
| (i) Who is GB member                | :  | Mother                                        |
| (ii) Mother's name                  | :  | Mrs. Kulsum Begum                             |
| (iii) Father's name                 | :  | Late. Chanbor Ali                             |
| (iv) GB member's info               | :  | Branch: Choto Ghior                           |
|                                     |    | Centre: 72/M, Group no: 06 Loanee: 1321       |
|                                     |    | Member since, 2012 First loan: Tk. 10,000     |
| Further Information:                |    | Existing loan: 40,000 Outstanding: Tk. 34,720 |
| (v) Who pays GB loan installment    | :  | NU                                            |
| (vi) Mobile lady                    | :  | N/A                                           |
| (vii) Grameen Education Loan        | :  | N/A                                           |
| (viii)Any other loan like GCCN, GKF |    | N/A                                           |
| (ix) Others                         |    |                                               |
| Education                           | :  | HSC                                           |