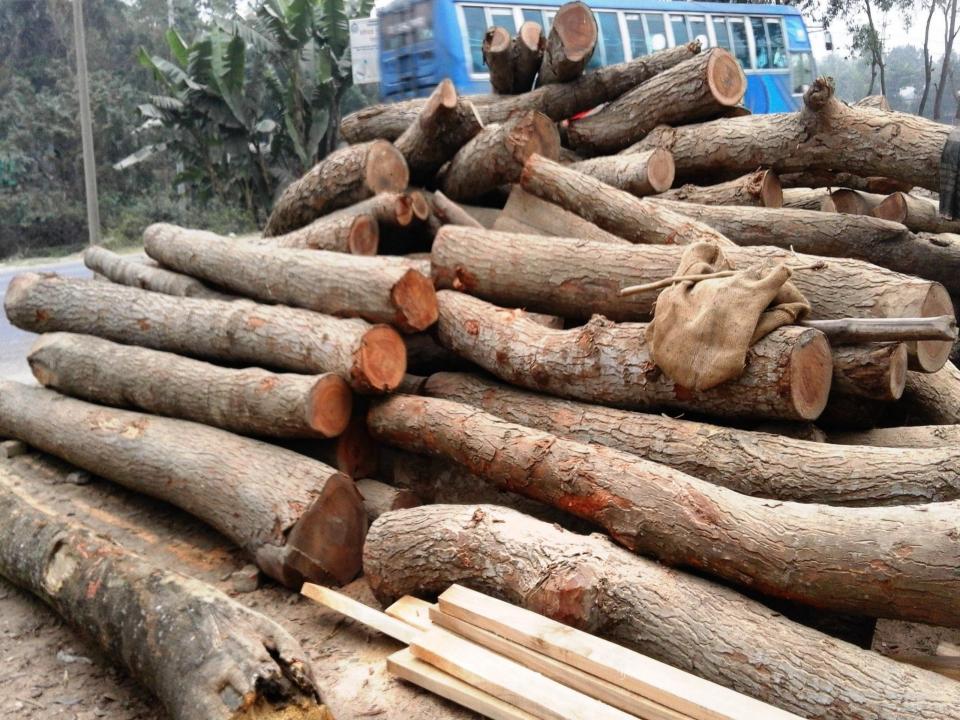

### PRESENT & PROPOSED INVESTMENT BREAKDOWN

| Present items              |          |
|----------------------------|----------|
| Product name with quantity | Amount   |
| Round Wood:                |          |
| Akasmoni                   | 40,000   |
| Kalektor                   | 70,000   |
| Mehegoni                   | 60.000   |
| Shisu (700*50)             | 35,000   |
| Lakri                      | 30,000   |
| Bushi                      | 5,000    |
| Chirai wood                | 30,000   |
| Rendi 100*400              | 40,000   |
| Mango (20*400)             | 8,000    |
| Total                      | 3,18,000 |

| Proposed items             | S        |
|----------------------------|----------|
| Product Name with quantity | Amount   |
| Round Wood:                |          |
| Mehegoni                   | 40,000   |
| Kalektor                   | 40,000   |
| Mango (20*400)             | 30,000   |
| Akashi                     | 40,000   |
| Total                      | 1,50,000 |