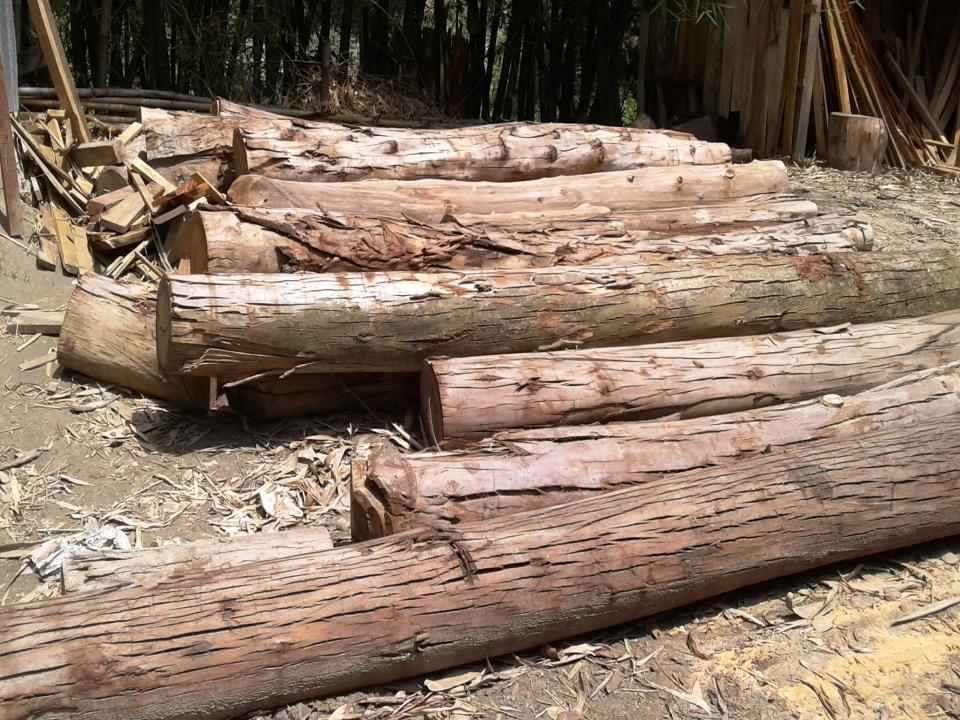

### PRESENT & PROPOSED INVESTMENT BREAKDOWN

| Present items              |          |
|----------------------------|----------|
| Product name with quantity | Amount   |
| Round Wood:                |          |
| Akasmoni                   | 40,000   |
| Kalektor                   | 70,000   |
| Mehegoni                   | 60.000   |
| Shisu (700*50)             | 35,000   |
| Lakri                      | 30,000   |
| Bushi                      | 5,000    |
| Chirai wood                | 30,000   |
| Rendi 100*400              | 40,000   |
| Mango (20*400)             | 8,000    |
| Total                      | 3,18,000 |

| Proposed items             | S        |
|----------------------------|----------|
| Product Name with quantity | Amount   |
| Round Wood:                |          |
| Mehegoni                   | 40,000   |
| Kalektor                   | 40,000   |
| Mango (20*400)             | 30,000   |
| Akashi                     | 40,000   |
| Total                      | 1,50,000 |