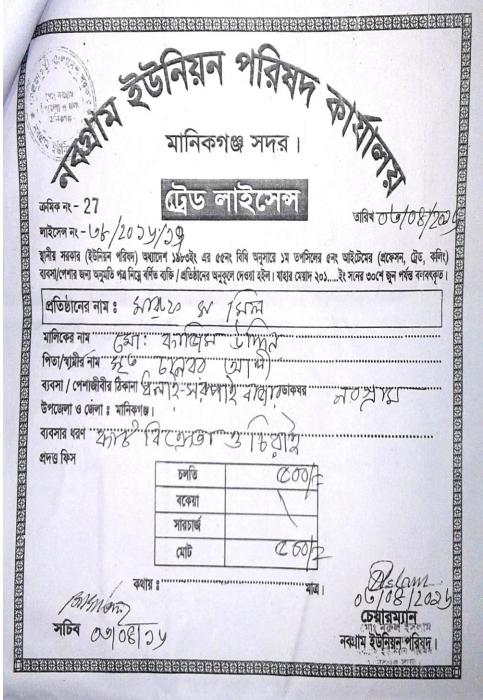

### BRIEF BIO OF THE PROPOSED NOBIN UDYOKTA (CONT...)

| Present Occupation                      | : | Saw Mill & Wood Business |
|-----------------------------------------|---|--------------------------|
| Trade License no                        |   | 38/2016-17               |
| Business Experience                     | : | 06 years                 |
| And Training Info                       | : | -N/A                     |
| Other Own/Family Sources of Income      | : | Brother (business)       |
| Other Own/Family Sources of Liabilities | : | N/A                      |
| NU Contact Info                         |   | 01732583967              |
| NU Project<br>Source/Reference          | : | Manikgonj Unit           |