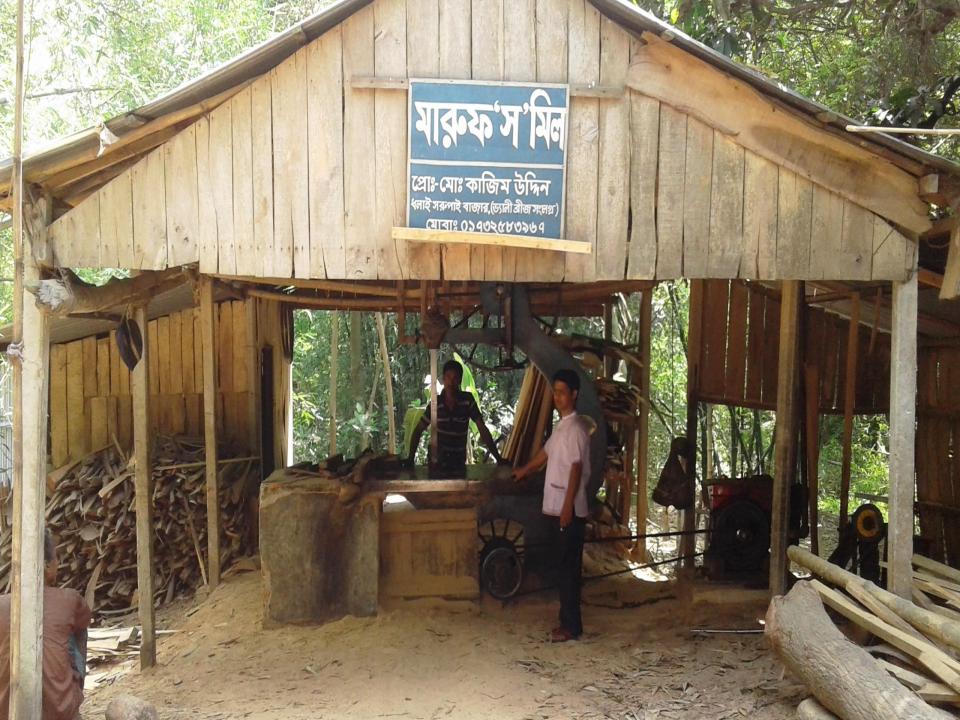

### PROPOSED NOBIN UDYOKTA BUSINESS INFO

| Business Name                                                                 | : | Maruf Saw Mill                                                                                   |
|-------------------------------------------------------------------------------|---|--------------------------------------------------------------------------------------------------|
| Address/ Location                                                             | : | Sorupai bazar, manikgonj.                                                                        |
| Total Investment in BDT                                                       | : | 7,18,000                                                                                         |
| Financing                                                                     | : | Self BDT 5,68,000 (from existing business) 79% Required Investment BDT 1,50,000/-(as equity) 21% |
| Present salary/drawings from business (estimates)                             | : | BDT 8,000                                                                                        |
| Proposed Salary                                                               |   | BDT 8,000                                                                                        |
| Proposed Business  (i) % of present gross  profit margin  (ii) Estimated % of | : | 20%                                                                                              |
| proposed gross profit margin                                                  |   | 20%                                                                                              |
| (iii) Agreed grace period                                                     |   | 5 months                                                                                         |