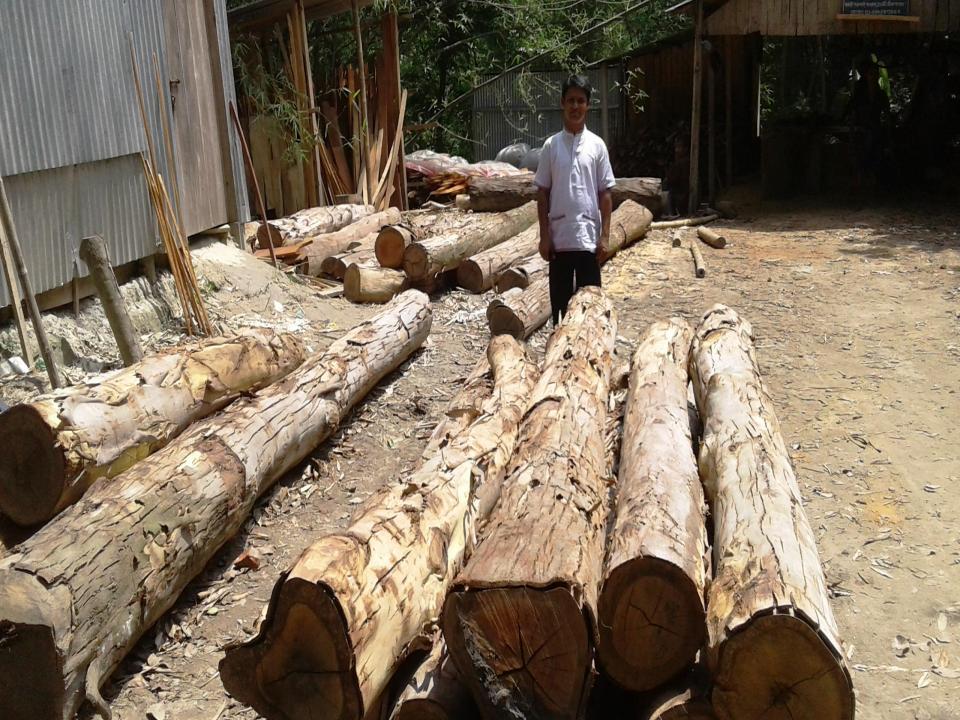

### PROPOSED NOBIN UDYOKTA BUSINESS INFO

| Business Name                                                                 | : | Maruf Saw Mill                                                                                   |
|-------------------------------------------------------------------------------|---|--------------------------------------------------------------------------------------------------|
| Address/ Location                                                             | : | Sorupai bazar, manikgonj.                                                                        |
| Total Investment in BDT                                                       | : | 7,18,000                                                                                         |
| Financing                                                                     | : | Self BDT 5,68,000 (from existing business) 79% Required Investment BDT 1,50,000/-(as equity) 21% |
| Present salary/drawings from business (estimates)                             | : | BDT 8,000                                                                                        |
| Proposed Salary                                                               |   | BDT 8,000                                                                                        |
| Proposed Business  (i) % of present gross  profit margin  (ii) Estimated % of | : | 20%                                                                                              |
| proposed gross profit margin                                                  |   | 20%                                                                                              |
| (iii) Agreed grace period                                                     |   | 5 months                                                                                         |

### PRESENT & PROPOSED INVESTMENT BREAKDOWN

| Present items              |          |
|----------------------------|----------|
| Product name with quantity | Amount   |
| Round Wood:                |          |
| Akasmoni                   | 40,000   |
| Kalektor                   | 70,000   |
| Mehegoni                   | 60.000   |
| Shisu (700*50)             | 35,000   |
| Lakri                      | 30,000   |
| Bushi                      | 5,000    |
| Chirai wood                | 30,000   |
| Rendi 100*400              | 40,000   |
| Mango (20*400)             | 8,000    |
| Total                      | 3,18,000 |

| Proposed items             | S        |
|----------------------------|----------|
| Product Name with quantity | Amount   |
| Round Wood:                |          |
| Mehegoni                   | 40,000   |
| Kalektor                   | 40,000   |
| Mango (20*400)             | 30,000   |
| Akashi                     | 40,000   |
| Total                      | 1,50,000 |