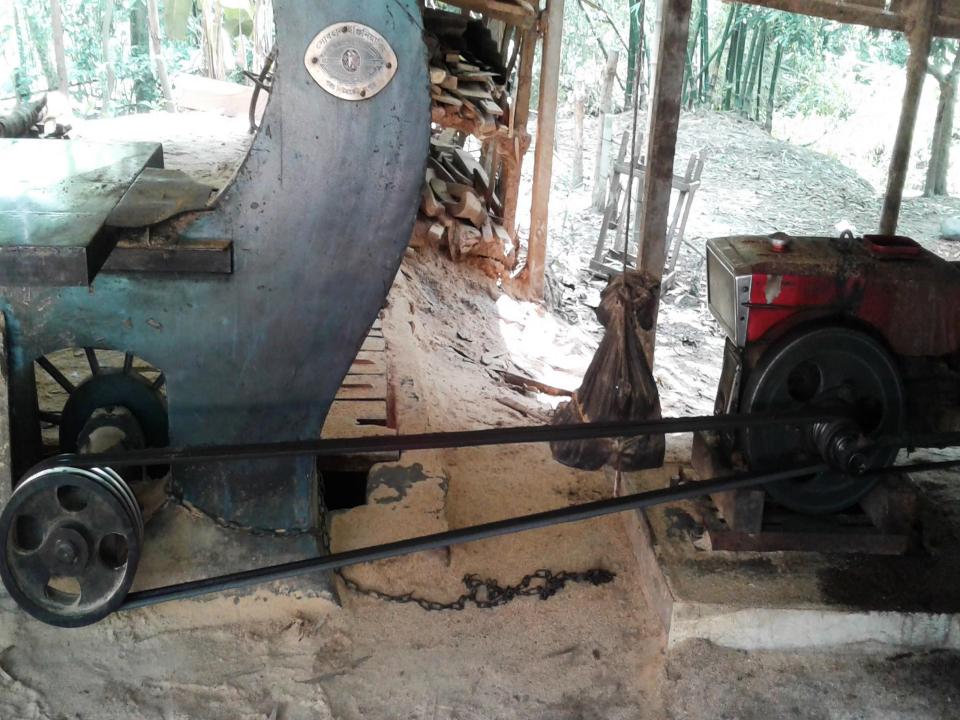

### PROPOSED NOBIN UDYOKTA BUSINESS INFO

| Business Name                                                                 | : | Maruf Saw Mill                                                                                   |
|-------------------------------------------------------------------------------|---|--------------------------------------------------------------------------------------------------|
| Address/ Location                                                             | : | Sorupai bazar, manikgonj.                                                                        |
| Total Investment in BDT                                                       | : | 7,18,000                                                                                         |
| Financing                                                                     | : | Self BDT 5,68,000 (from existing business) 79% Required Investment BDT 1,50,000/-(as equity) 21% |
| Present salary/drawings from business (estimates)                             | : | BDT 8,000                                                                                        |
| Proposed Salary                                                               |   | BDT 8,000                                                                                        |
| Proposed Business  (i) % of present gross  profit margin  (ii) Estimated % of | : | 20%                                                                                              |
| proposed gross profit margin                                                  |   | 20%                                                                                              |
| (iii) Agreed grace period                                                     |   | 5 months                                                                                         |