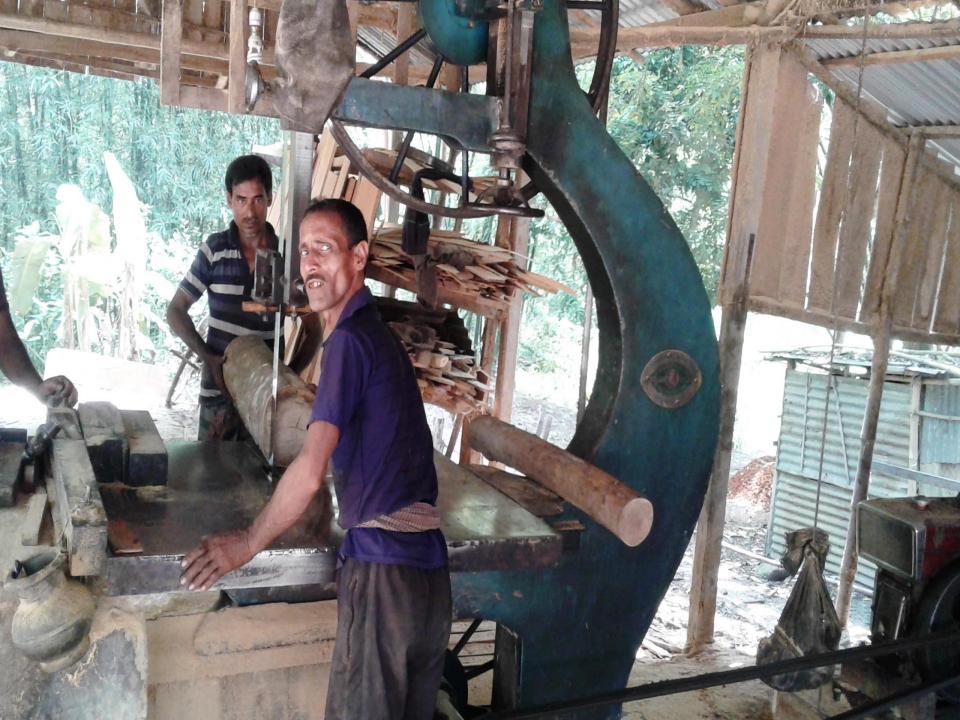

### PROPOSED NOBIN UDYOKTA BUSINESS INFO

| Business Name                                                                 | : | Maruf Saw Mill                                                                                   |
|-------------------------------------------------------------------------------|---|--------------------------------------------------------------------------------------------------|
| Address/ Location                                                             | : | Sorupai bazar, manikgonj.                                                                        |
| Total Investment in BDT                                                       | : | 7,18,000                                                                                         |
| Financing                                                                     | : | Self BDT 5,68,000 (from existing business) 79% Required Investment BDT 1,50,000/-(as equity) 21% |
| Present salary/drawings from business (estimates)                             | : | BDT 8,000                                                                                        |
| Proposed Salary                                                               |   | BDT 8,000                                                                                        |
| Proposed Business  (i) % of present gross  profit margin  (ii) Estimated % of | : | 20%                                                                                              |
| proposed gross profit margin                                                  |   | 20%                                                                                              |
| (iii) Agreed grace period                                                     |   | 5 months                                                                                         |