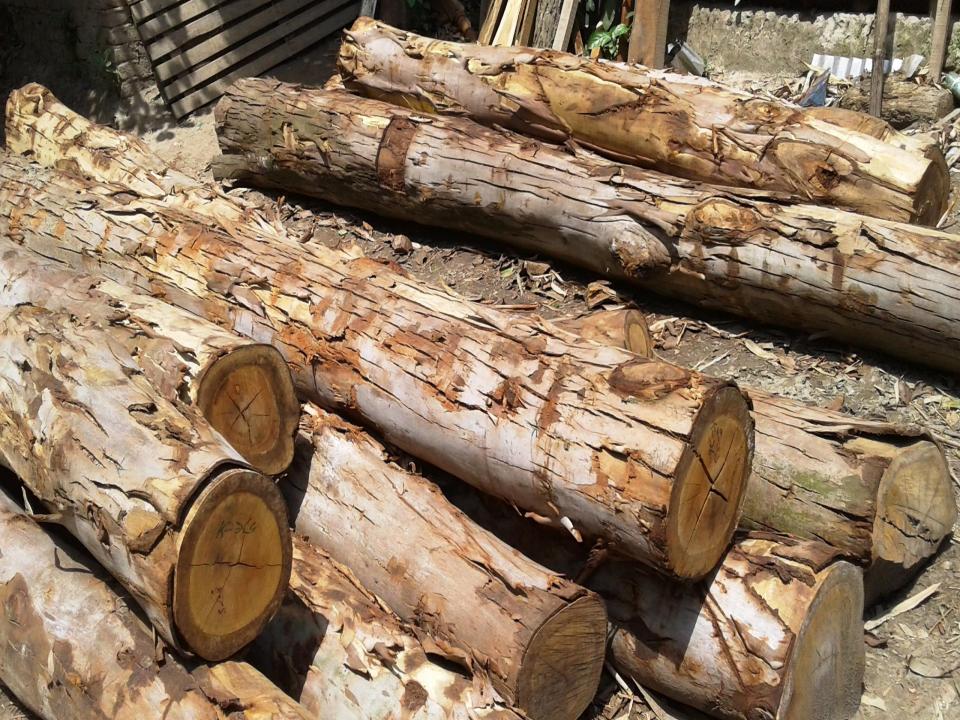

### PRESENT & PROPOSED INVESTMENT BREAKDOWN

| Present items              |          |
|----------------------------|----------|
| Product name with quantity | Amount   |
| Round Wood:                |          |
| Akasmoni                   | 40,000   |
| Kalektor                   | 70,000   |
| Mehegoni                   | 60.000   |
| Shisu (700*50)             | 35,000   |
| Lakri                      | 30,000   |
| Bushi                      | 5,000    |
| Chirai wood                | 30,000   |
| Rendi 100*400              | 40,000   |
| Mango (20*400)             | 8,000    |
| Total                      | 3,18,000 |

| Proposed items             | S        |
|----------------------------|----------|
| Product Name with quantity | Amount   |
| Round Wood:                |          |
| Mehegoni                   | 40,000   |
| Kalektor                   | 40,000   |
| Mango (20*400)             | 30,000   |
| Akashi                     | 40,000   |
| Total                      | 1,50,000 |