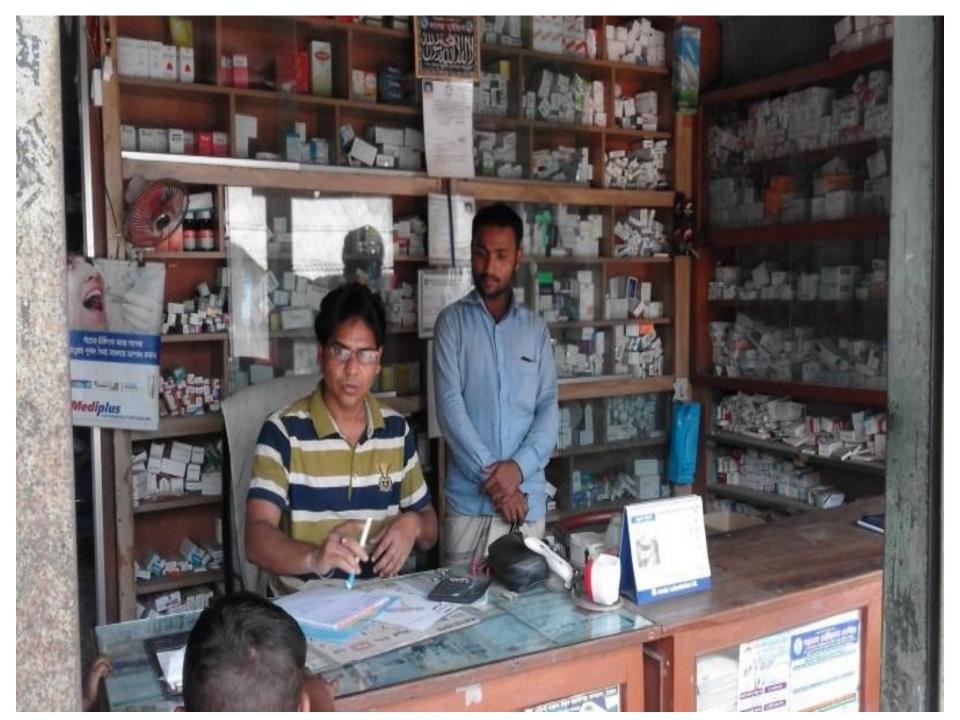

# PROPOSED NOBIN UDYOKTA BUSINESS INFO

| Business Name                                                                                                                                                                                | : | Sabbir Uposhom & Rental Care                                                                                |
|----------------------------------------------------------------------------------------------------------------------------------------------------------------------------------------------|---|-------------------------------------------------------------------------------------------------------------|
| Address/ Location                                                                                                                                                                            | : | Shimulkandi Bazar, Bhairab, Kishoregonj.                                                                    |
| Total Investment in BDT                                                                                                                                                                      | : | 5,14,000                                                                                                    |
| Financing                                                                                                                                                                                    | : | Self BDT : 4,14,000 (from existing business) - 81 %<br>Required Investment BDT : 1,00,000(as equity) - 19 % |
| Present salary/drawings from business (estimates)                                                                                                                                            | : | BDT 15000                                                                                                   |
| Proposed Salary                                                                                                                                                                              |   | BDT 15000                                                                                                   |
| <ul> <li>Proposed Business</li> <li>(i) % of present gross<br/>profit margin</li> <li>(ii) Estimated % of<br/>proposed gross profit<br/>margin</li> <li>(iii) Agreed grace period</li> </ul> | : | 30%<br>30%<br>5 months                                                                                      |

# **INFO ON EXISTING BUSINESS OPERATIONS**

| Particulars                                    | Existing Business (BDT) |         |        |  |  |
|------------------------------------------------|-------------------------|---------|--------|--|--|
| Particulars                                    | Daily                   | Monthly | Yearly |  |  |
| Sales ( A)                                     | 3000                    | 90000   | 108000 |  |  |
| Less: Cost of sales (B)                        | 2100                    | 63000   | 756000 |  |  |
| Profit (C)= (A-B)                              | 900                     | 27000   | 324000 |  |  |
| Income from Dental Service                     | 500                     | 15000   | 180000 |  |  |
| Gross Profit                                   | 1400                    | 42000   | 504000 |  |  |
| Less: Operating Costs                          |                         |         |        |  |  |
| Electricity bill                               |                         | 1200    | 14400  |  |  |
| Shop Rent                                      |                         | 1000    | 12000  |  |  |
| Night Guard bill                               |                         | 200     | 2400   |  |  |
| Entertainment                                  |                         | 300     | 3600   |  |  |
| Others                                         |                         | 300     | 3600   |  |  |
| Mobile bill                                    |                         | 500     | 6000   |  |  |
| Employee (Trainee) 02                          |                         | 10000   | 120000 |  |  |
| Present salary/Drawings- self                  |                         | 15000   | 180000 |  |  |
| Non Cash Item:                                 |                         |         |        |  |  |
| Depreciation Expenses (204000*15%) (25000*10%) |                         | 2758    | 33100  |  |  |
| Total Operating Cost (D)                       |                         | 31258   | 375420 |  |  |
| Net Profit (C-D):                              |                         | 10742   | 128904 |  |  |