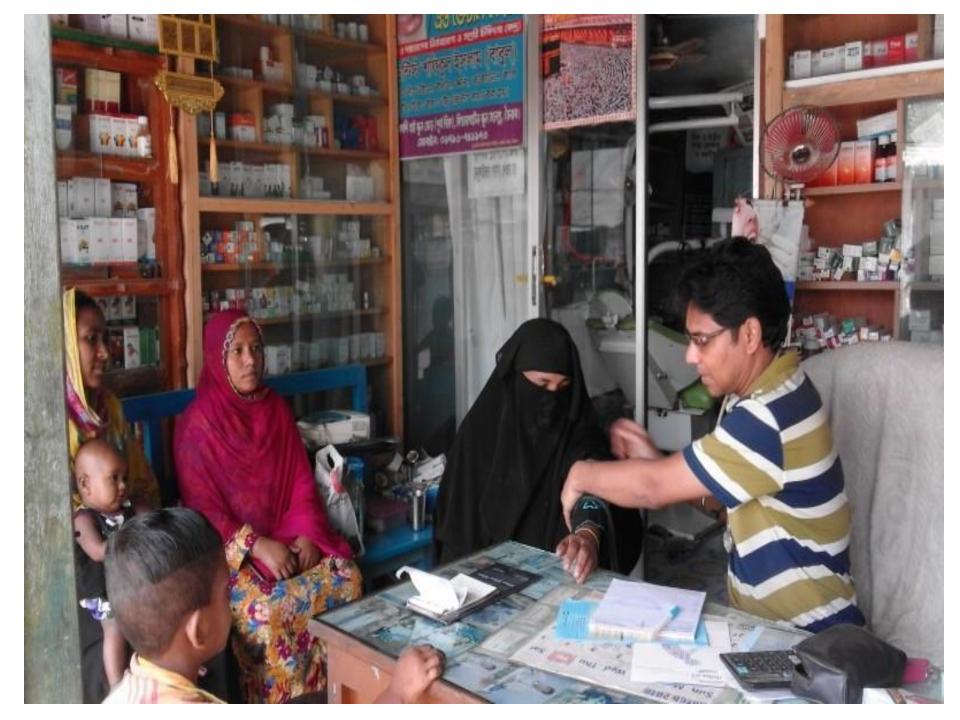

# **INFO ON EXISTING BUSINESS OPERATIONS**

| Particulars                                    | Existing Business (BDT) |         |        |  |  |
|------------------------------------------------|-------------------------|---------|--------|--|--|
| Particulars                                    | Daily                   | Monthly | Yearly |  |  |
| Sales ( A)                                     | 3000                    | 90000   | 108000 |  |  |
| Less: Cost of sales (B)                        | 2100                    | 63000   | 756000 |  |  |
| Profit (C)= (A-B)                              | 900                     | 27000   | 324000 |  |  |
| Income from Dental Service                     | 500                     | 15000   | 180000 |  |  |
| Gross Profit                                   | 1400                    | 42000   | 504000 |  |  |
| Less: Operating Costs                          |                         |         |        |  |  |
| Electricity bill                               |                         | 1200    | 14400  |  |  |
| Shop Rent                                      |                         | 1000    | 12000  |  |  |
| Night Guard bill                               |                         | 200     | 2400   |  |  |
| Entertainment                                  |                         | 300     | 3600   |  |  |
| Others                                         |                         | 300     | 3600   |  |  |
| Mobile bill                                    |                         | 500     | 6000   |  |  |
| Employee (Trainee) 02                          |                         | 10000   | 120000 |  |  |
| Present salary/Drawings- self                  |                         | 15000   | 180000 |  |  |
| Non Cash Item:                                 |                         |         |        |  |  |
| Depreciation Expenses (204000*15%) (25000*10%) |                         | 2758    | 33100  |  |  |
| Total Operating Cost (D)                       |                         | 31258   | 375420 |  |  |
| Net Profit (C-D):                              |                         | 10742   | 128904 |  |  |