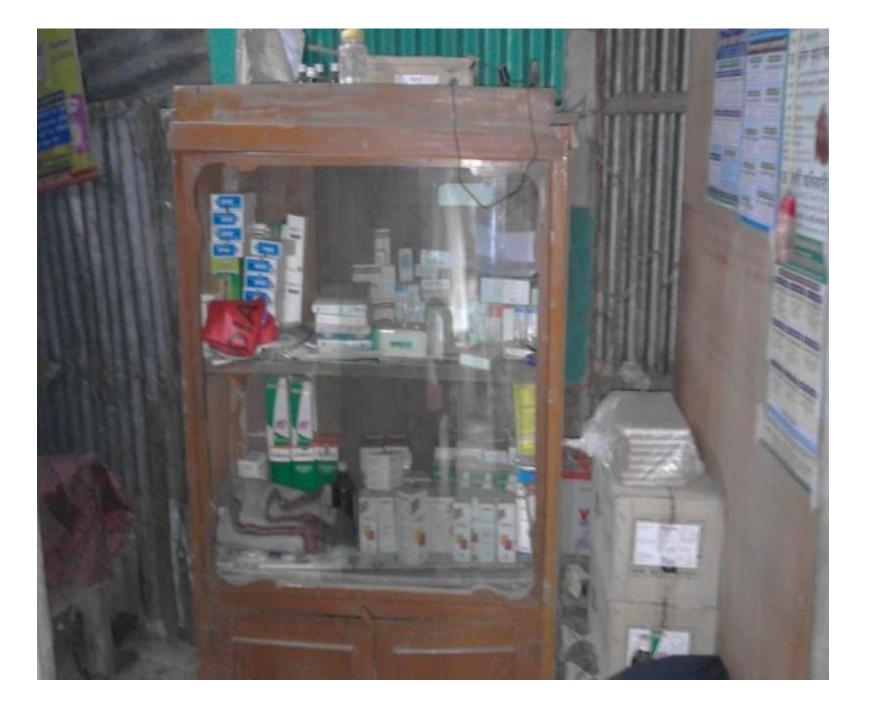

| Particulars                                                                |                                                                       | Existing Business<br>(BDT) | Proposed<br>(BDT) | Total (BDT) |
|----------------------------------------------------------------------------|-----------------------------------------------------------------------|----------------------------|-------------------|-------------|
| Investments in differen                                                    | t categories:                                                         | (1)                        | (2)               | (1+2)       |
| Present stock items:                                                       |                                                                       |                            |                   |             |
| Advance<br>Decoration<br>Dental Unit (01)<br>Fan (04)<br>Various Materials | 50000<br>30000<br>200000<br>4000<br>130000<br>(Enclosed In next Slide | 414000                     |                   | 414000      |
| Proposed Items:<br>Various Materials                                       | <b>100000</b><br>(Enclosed In next Slide)                             |                            | 100000            | 100000      |
| Total Capita                                                               | 414000                                                                | 100000                     | 514000            |             |

### **Present Item :**

| Omeprazol-20mg- (40box*500)      | 20000    |
|----------------------------------|----------|
| Etorocoxib -60/90mg(20box*360) - | - 7200   |
| paracitamol (15b *500)           | 7500     |
| Cefixime-200m(15b*700)           | 15000    |
| Cefixime-400m(10b*900)           | 9000     |
| Aziehromycin –500mg-(10B*630)    | - 6300   |
| Aziehromycin –250mg-(10B*360)    | - 3600   |
| Flucloxcillino500/250(25B)       | 12900    |
| Ciproxin500/250( 16B)            | 12360    |
| Pcefruxine + calcium (8B*700)    | 5600     |
| Sefredin 500m (20B*600)          | 12000    |
| Sefredin-250Mg(40box*80)         | 3200     |
| Fliucloxin-500mg(30box 60)       | 1800     |
| Rolac-(85B)                      | 5490     |
| Losectic 40mg (35*70)            | 2450     |
| Caftriaxone– (35B)               | 5600     |
| Total                            | 130000/- |