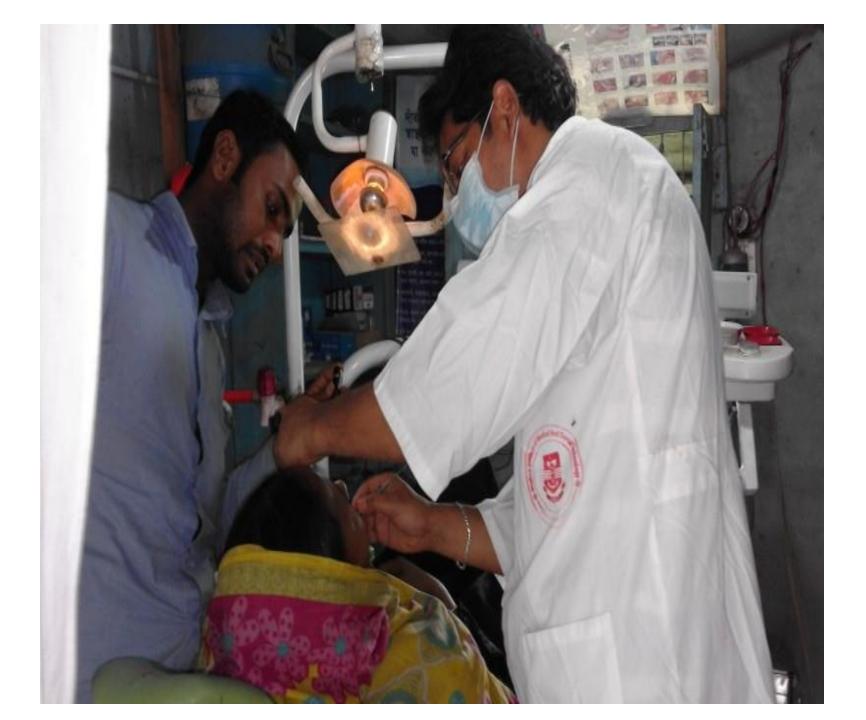

BRIEF BIO OF THE PROPOSED NOBIN UDYOKTA

| Present Occupation                        | : | Pharmacy Business & Dentist                                                             |
|-------------------------------------------|---|-----------------------------------------------------------------------------------------|
| Trade License<br>Drug License             | : | 89/15-16<br>1471/A                                                                      |
| Business Experiences and<br>Training Info | : | 12 years<br>- 2 Years Diploma in Dental Medical<br>- 3 Years Diploma in Medicine        |
|                                           |   | - 5 years working experience at Hasok Adunik Hospital (Austrogram) as Medical Assistant |
| Other Own/Family Sources<br>of Income     | : | Brothers (Teacher & Business)                                                           |
| Other Own/Family Sources of Liabilities   | : | N/A                                                                                     |
| NU contract No                            | : | 01716-751973                                                                            |
| NU Project<br>Source/Reference            | : | GT -Bhairab Unit, Kishoregonj.                                                          |

# PROPOSED NOBIN UDYOKTA BUSINESS INFO

| Business Name                                                                                                                                                                                | : | Sabbir Uposhom & Rental Care                                                                                |
|----------------------------------------------------------------------------------------------------------------------------------------------------------------------------------------------|---|-------------------------------------------------------------------------------------------------------------|
| Address/ Location                                                                                                                                                                            | : | Shimulkandi Bazar, Bhairab, Kishoregonj.                                                                    |
| Total Investment in BDT                                                                                                                                                                      | : | 5,14,000                                                                                                    |
| Financing                                                                                                                                                                                    | : | Self BDT : 4,14,000 (from existing business) - 81 %<br>Required Investment BDT : 1,00,000(as equity) - 19 % |
| Present salary/drawings from business (estimates)                                                                                                                                            | : | BDT 15000                                                                                                   |
| Proposed Salary                                                                                                                                                                              |   | BDT 15000                                                                                                   |
| <ul> <li>Proposed Business</li> <li>(i) % of present gross<br/>profit margin</li> <li>(ii) Estimated % of<br/>proposed gross profit<br/>margin</li> <li>(iii) Agreed grace period</li> </ul> | : | 30%<br>30%<br>5 months                                                                                      |