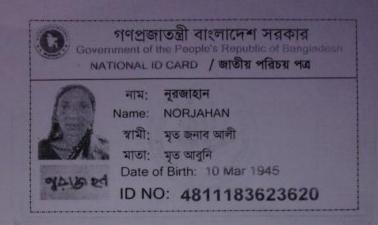

NU's mother has been a member of Grameen Bank since 06/04/2006 (13 years). At first She took 5000 taka from GB. NU's Father invested GB Loan in his business and expanded his business. NU's mother gradually improved their living standard by using GB loan.

অত্যাধুনিক হত্তের মাধ্যমে দাঁতের বাবতীয় চিকিৎসা তনা হয়।

গণপ্রজাতন্ত্রী বাংলাদেশ সরকার Severament of the People - Republic of Banaladesh WATHONAL ID CARE / জাতীয় পরিচয় পত্র নাম: শফিকুল ইসলাম (বাবুল) Name: SHOFIQUL ISLAM (BABUL) পিতা: মৃত জনাব আলী মাতা: নুরজাহান Date of Birth: 10 Feb 1983 ID NO: 4811183623626