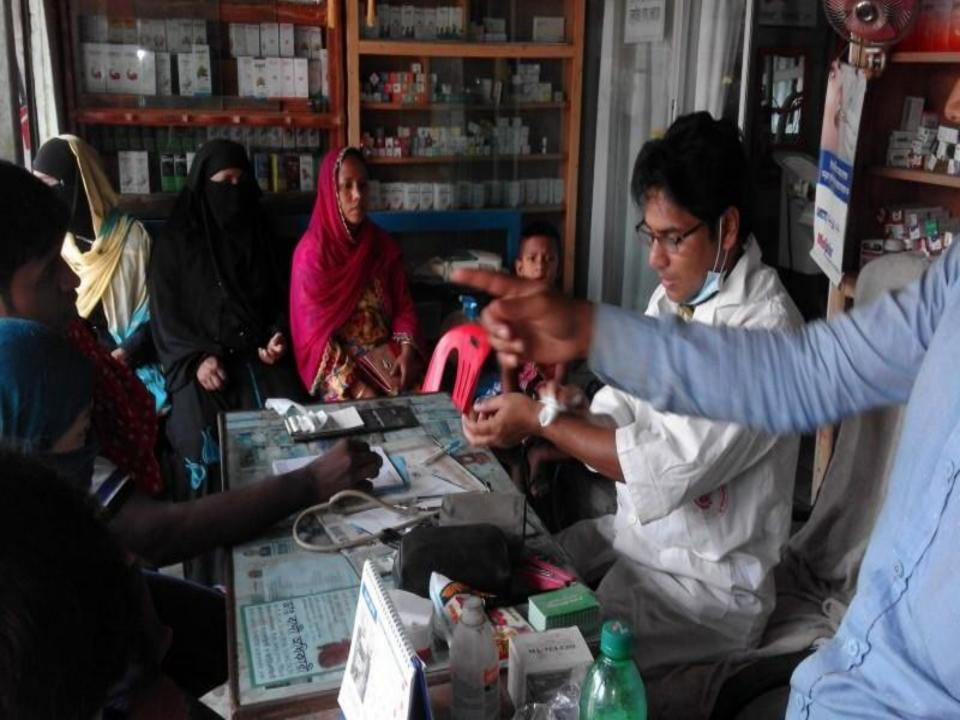

BRIEF BIO OF THE PROPOSED NOBIN UDYOKTA

| Present Occupation                        | : | Pharmacy Business & Dentist                                                             |
|-------------------------------------------|---|-----------------------------------------------------------------------------------------|
| Trade License<br>Drug License             | : | 89/15-16<br>1471/A                                                                      |
| Business Experiences and<br>Training Info | : | 12 years<br>- 2 Years Diploma in Dental Medical<br>- 3 Years Diploma in Medicine        |
|                                           |   | - 5 years working experience at Hasok Adunik Hospital (Austrogram) as Medical Assistant |
| Other Own/Family Sources<br>of Income     | : | Brothers (Teacher & Business)                                                           |
| Other Own/Family Sources of Liabilities   | : | N/A                                                                                     |
| NU contract No                            | : | 01716-751973                                                                            |
| NU Project<br>Source/Reference            | : | GT -Bhairab Unit, Kishoregonj.                                                          |

# PROPOSED NOBIN UDYOKTA BUSINESS INFO

| Business Name                                                                                                                                                                                | : | Sabbir Uposhom & Rental Care                                                                                |
|----------------------------------------------------------------------------------------------------------------------------------------------------------------------------------------------|---|-------------------------------------------------------------------------------------------------------------|
| Address/ Location                                                                                                                                                                            | : | Shimulkandi Bazar, Bhairab, Kishoregonj.                                                                    |
| Total Investment in BDT                                                                                                                                                                      | : | 5,14,000                                                                                                    |
| Financing                                                                                                                                                                                    | : | Self BDT : 4,14,000 (from existing business) - 81 %<br>Required Investment BDT : 1,00,000(as equity) - 19 % |
| Present salary/drawings from business (estimates)                                                                                                                                            | : | BDT 15000                                                                                                   |
| Proposed Salary                                                                                                                                                                              |   | BDT 15000                                                                                                   |
| <ul> <li>Proposed Business</li> <li>(i) % of present gross<br/>profit margin</li> <li>(ii) Estimated % of<br/>proposed gross profit<br/>margin</li> <li>(iii) Agreed grace period</li> </ul> | : | 30%<br>30%<br>5 months                                                                                      |