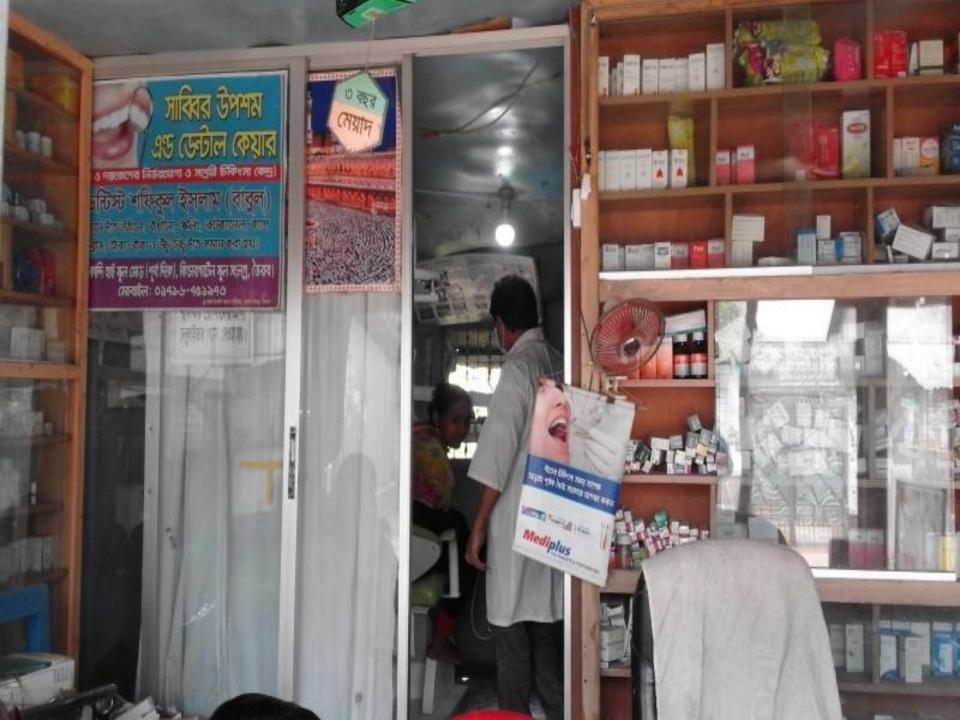

# PROPOSED NOBIN UDYOKTA BUSINESS INFO

| Business Name                                                                                                                                                                                | : | Sabbir Uposhom & Rental Care                                                                                |
|----------------------------------------------------------------------------------------------------------------------------------------------------------------------------------------------|---|-------------------------------------------------------------------------------------------------------------|
| Address/ Location                                                                                                                                                                            | : | Shimulkandi Bazar, Bhairab, Kishoregonj.                                                                    |
| Total Investment in BDT                                                                                                                                                                      | : | 5,14,000                                                                                                    |
| Financing                                                                                                                                                                                    | : | Self BDT : 4,14,000 (from existing business) - 81 %<br>Required Investment BDT : 1,00,000(as equity) - 19 % |
| Present salary/drawings from business (estimates)                                                                                                                                            | : | BDT 15000                                                                                                   |
| Proposed Salary                                                                                                                                                                              |   | BDT 15000                                                                                                   |
| <ul> <li>Proposed Business</li> <li>(i) % of present gross<br/>profit margin</li> <li>(ii) Estimated % of<br/>proposed gross profit<br/>margin</li> <li>(iii) Agreed grace period</li> </ul> | : | 30%<br>30%<br>5 months                                                                                      |