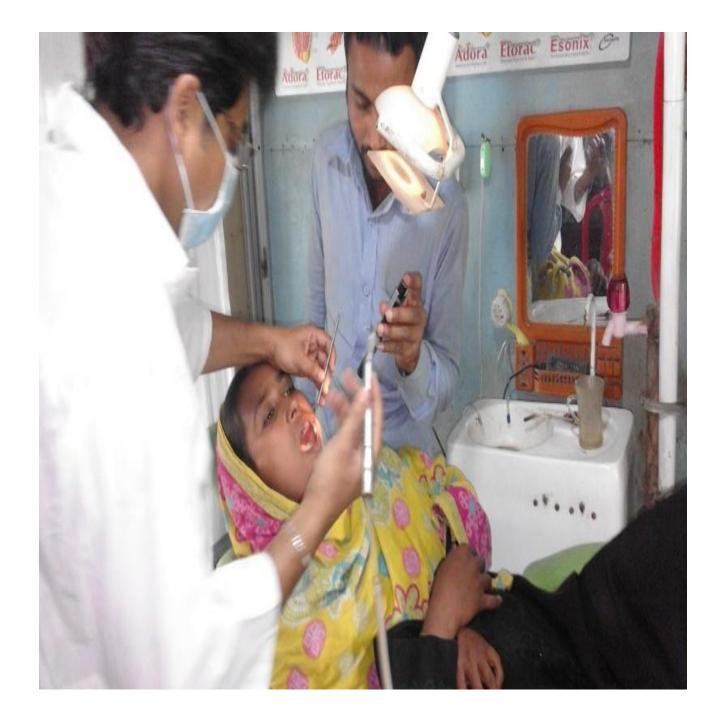

BRIEF BIO OF THE PROPOSED NOBIN UDYOKTA

| Present Occupation                        | : | Pharmacy Business & Dentist                                                             |
|-------------------------------------------|---|-----------------------------------------------------------------------------------------|
| Trade License<br>Drug License             | : | 89/15-16<br>1471/A                                                                      |
| Business Experiences and<br>Training Info | : | 12 years<br>- 2 Years Diploma in Dental Medical<br>- 3 Years Diploma in Medicine        |
|                                           |   | - 5 years working experience at Hasok Adunik Hospital (Austrogram) as Medical Assistant |
| Other Own/Family Sources<br>of Income     | : | Brothers (Teacher & Business)                                                           |
| Other Own/Family Sources of Liabilities   | : | N/A                                                                                     |
| NU contract No                            | : | 01716-751973                                                                            |
| NU Project<br>Source/Reference            | : | GT -Bhairab Unit, Kishoregonj.                                                          |

# PROPOSED NOBIN UDYOKTA BUSINESS INFO

| Business Name                                                                                                                                                                                | : | Sabbir Uposhom & Rental Care                                                                                |
|----------------------------------------------------------------------------------------------------------------------------------------------------------------------------------------------|---|-------------------------------------------------------------------------------------------------------------|
| Address/ Location                                                                                                                                                                            | : | Shimulkandi Bazar, Bhairab, Kishoregonj.                                                                    |
| Total Investment in BDT                                                                                                                                                                      | : | 5,14,000                                                                                                    |
| Financing                                                                                                                                                                                    | : | Self BDT : 4,14,000 (from existing business) - 81 %<br>Required Investment BDT : 1,00,000(as equity) - 19 % |
| Present salary/drawings from business (estimates)                                                                                                                                            | : | BDT 15000                                                                                                   |
| Proposed Salary                                                                                                                                                                              |   | BDT 15000                                                                                                   |
| <ul> <li>Proposed Business</li> <li>(i) % of present gross<br/>profit margin</li> <li>(ii) Estimated % of<br/>proposed gross profit<br/>margin</li> <li>(iii) Agreed grace period</li> </ul> | : | 30%<br>30%<br>5 months                                                                                      |