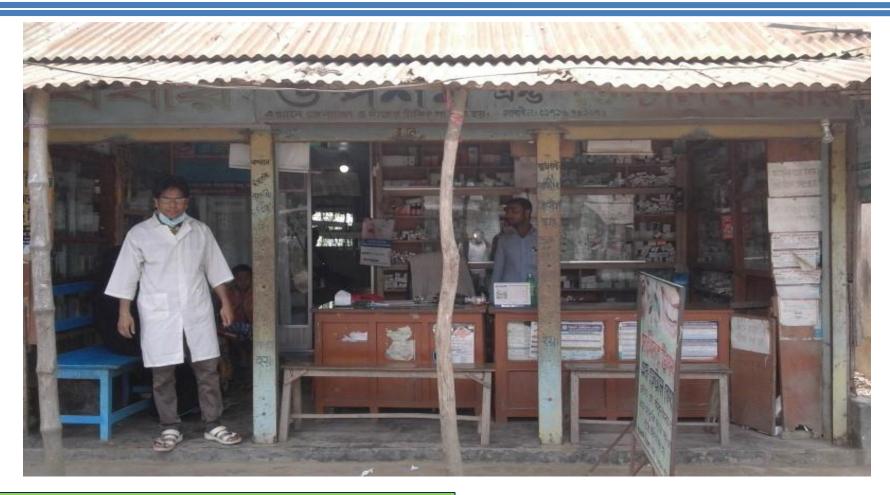

# PROPOSED NOBIN UDYOKTA BUSINESS INFO

| Business Name                                                                                                                                                                                | : | Sabbir Uposhom & Rental Care                                                                                |
|----------------------------------------------------------------------------------------------------------------------------------------------------------------------------------------------|---|-------------------------------------------------------------------------------------------------------------|
| Address/ Location                                                                                                                                                                            | : | Shimulkandi Bazar, Bhairab, Kishoregonj.                                                                    |
| Total Investment in BDT                                                                                                                                                                      | : | 5,14,000                                                                                                    |
| Financing                                                                                                                                                                                    | : | Self BDT : 4,14,000 (from existing business) - 81 %<br>Required Investment BDT : 1,00,000(as equity) - 19 % |
| Present salary/drawings from business (estimates)                                                                                                                                            | : | BDT 15000                                                                                                   |
| Proposed Salary                                                                                                                                                                              |   | BDT 15000                                                                                                   |
| <ul> <li>Proposed Business</li> <li>(i) % of present gross<br/>profit margin</li> <li>(ii) Estimated % of<br/>proposed gross profit<br/>margin</li> <li>(iii) Agreed grace period</li> </ul> | : | 30%<br>30%<br>5 months                                                                                      |