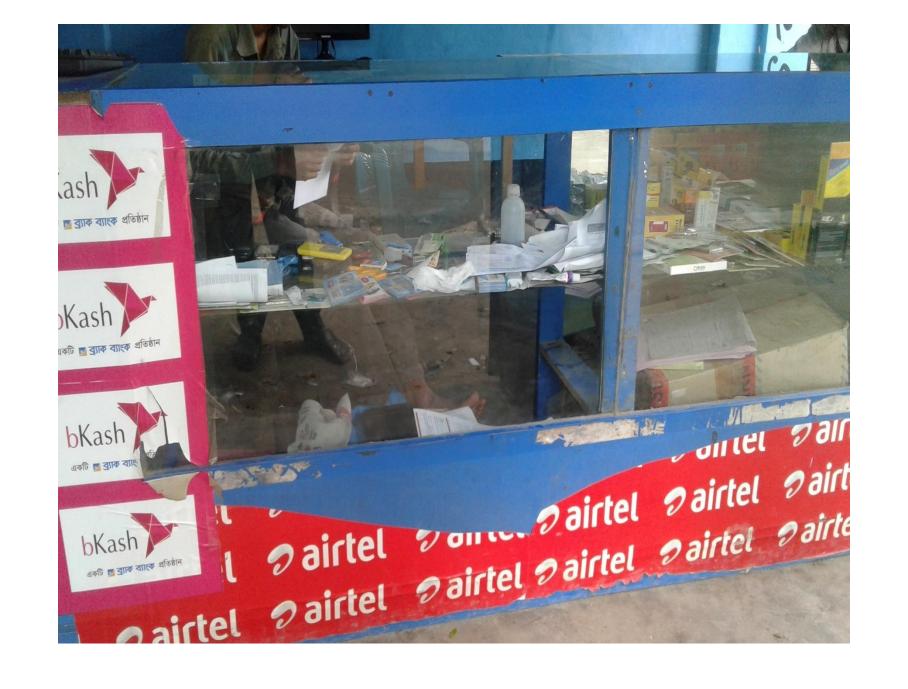

#### PROPOSED NOBIN UDYOKTA BUSINESS INFO

| Business Name                                                                                             | : | Cijan Telecom                                                                                      |
|-----------------------------------------------------------------------------------------------------------|---|----------------------------------------------------------------------------------------------------|
| Address/ Location                                                                                         | : | Gabtoli Bazar, Lebutola,                                                                           |
| Total Investment in BDT                                                                                   | : | 7,83,400/-                                                                                         |
| Financing                                                                                                 | : | Self BDT 7,08,400/- (from existing business) 90 % Required Investment BDT 75,000/- (as equity) 10% |
| Present salary/drawings from business (estimates)                                                         |   | 8,000/-                                                                                            |
| Proposed Salary                                                                                           |   | 8,000/-                                                                                            |
| Proposed Business  (i) % of present gross profit margin  (ii) Estimated % of proposed gross profit margin | : | 10%<br>10%                                                                                         |
| (iii) Agreed grace period                                                                                 |   | 5 months                                                                                           |

#### PRESENT & PROPOSED INVESTMENT BREAKDOWN

| Present Stock items    |            |  |  |  |  |
|------------------------|------------|--|--|--|--|
| Product name           | Amount     |  |  |  |  |
| Bkash                  | 5,00,000/- |  |  |  |  |
| Dutch Bangla and Flexi | 50,000/-   |  |  |  |  |
| Mobile accessories     | 25,000/-   |  |  |  |  |
| Sim Card               | 10,000/-   |  |  |  |  |
| Total Present Stock    | 5,85,000/- |  |  |  |  |

| Proposed items       |          |  |  |  |
|----------------------|----------|--|--|--|
| Product Name         | Amount   |  |  |  |
| Mobile               | 50,000/- |  |  |  |
| Charger              | 10000/-  |  |  |  |
| Showcase             | 15000/-  |  |  |  |
| Total Proposed Stock | 75000    |  |  |  |