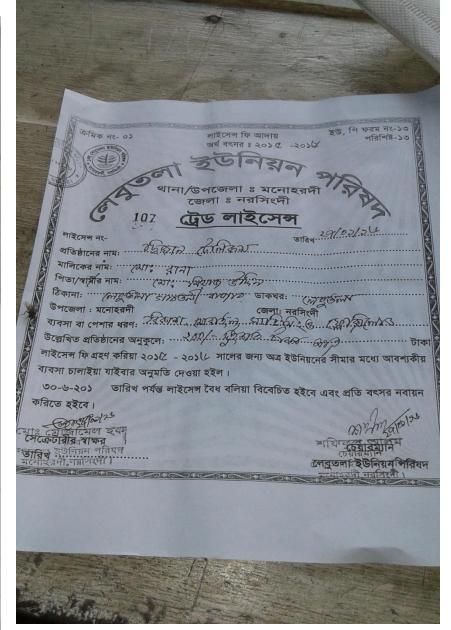

#### BRIEF BIO OF THE PROPOSED NOBIN UDYOKTA

| Present Occupation                      | : | Telecom Business   |
|-----------------------------------------|---|--------------------|
| Initial Investment                      | : | 30,000             |
| Trade License/ Drug License             |   | 0107               |
| Business Experience And Training Info   | : | 9 Years            |
| Other Own/Family Sources of Income      | : | Father             |
| Other Own/Family Sources of Liabilities | : | N/A                |
| NU Contact Info                         |   | 01724300643        |
| NU Project Source/Reference             | : | GT- Monohardi Unit |