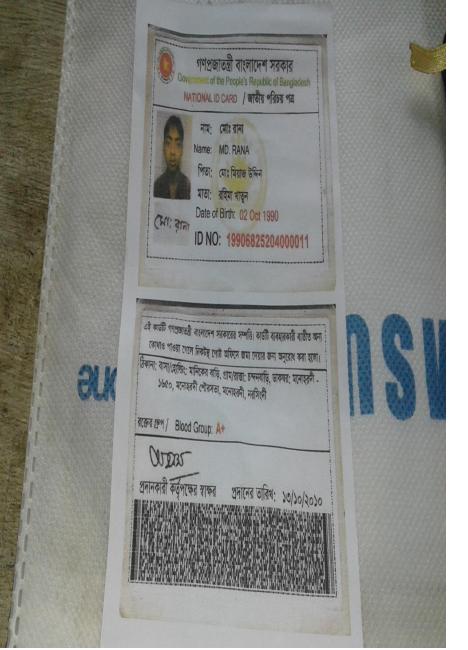

#### BRIEF BIO OF THE PROPOSED NOBIN UDYOKTA

| Name                                                                                                                                     | : | Md. Rana                                                                                                                                                       |
|------------------------------------------------------------------------------------------------------------------------------------------|---|----------------------------------------------------------------------------------------------------------------------------------------------------------------|
| Age                                                                                                                                      |   | 26 Year                                                                                                                                                        |
| Marital status                                                                                                                           |   | Married                                                                                                                                                        |
| Children                                                                                                                                 | : | 1 Son                                                                                                                                                          |
| No. of siblings:                                                                                                                         | : | 3 Brothers, 2 Sisters                                                                                                                                          |
| Parent's and GB related Info (i) Who is GB member (ii) Mother's name (iii) Father's name (iv) GB member's info                           |   | Mother    Father    Rahima Khatun  Md. Miyaz Uddin  Branch: Tarakandi, Centre- 58/M , Group no : 03  Loanee no.: 4252/1  Member since, 2001 First loan: 5000/- |
| Further Information: (v) Who pays GB loan installment (vi) Mobile lady (vii) Grameen Education Loan (viii) Any other loan like GCCN, GKF |   | Existing loan: 1,00,000 Outstanding:3902  Father N/A N/A N/A                                                                                                   |
| Education                                                                                                                                | : | Class 10                                                                                                                                                       |