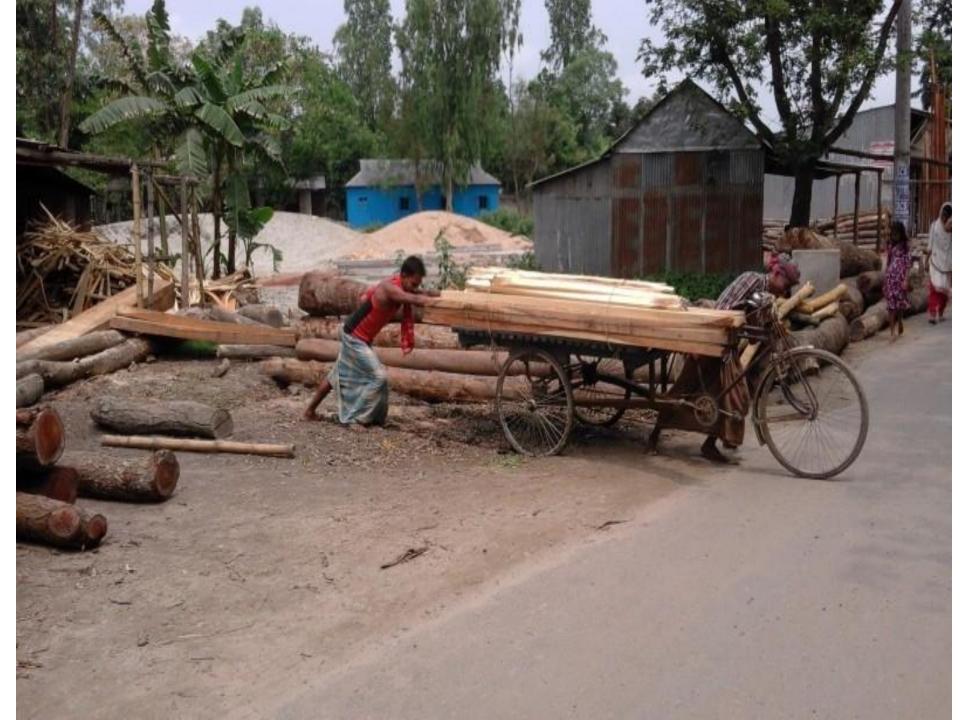

## Sotota Sow Mill

Project by- Kashem Mia

Identified by- Md. Sohel Rana Verified by- Khalilur Rahman Bhairab Unit
Area 4
GRAMEEN TRUST

# PROPOSED NOBIN UDYOKTA BUSINESS INFO

| <b>Business Name</b>                                                                                                                 | : | Sotota Sow Mill                                                                                       |
|--------------------------------------------------------------------------------------------------------------------------------------|---|-------------------------------------------------------------------------------------------------------|
| Address/ Location                                                                                                                    | : | Shimulkandi Bazar, Bhairab, Kishoregonj.                                                              |
| Total Investment in BDT                                                                                                              | : | 6,00,000                                                                                              |
| Financing                                                                                                                            | : | Self BDT: 5,00,000 (from existing business) - 83 % Required Investment BDT: 1,00,000(as equity) - 17% |
| Present salary/drawings from business (estimates)                                                                                    | : | BDT 10000                                                                                             |
| Proposed Salary                                                                                                                      |   | BDT 10000                                                                                             |
| Proposed Business  (i) % of present gross profit margin  (ii) Estimated % of proposed gross profit margin  (iii) Agreed grace period | : | 20%<br>20%<br>05 months                                                                               |

# INFO ON EXISTING BUSINESS OPERATIONS

| Doublesdaye                                   | Existing Business (BDT) |         |         |  |  |  |
|-----------------------------------------------|-------------------------|---------|---------|--|--|--|
| Particulars Particulars                       | Daily                   | Monthly | Yearly  |  |  |  |
| Sales ( A)                                    | 6000                    | 180000  | 216000  |  |  |  |
| Less: Cost of sales (B)                       | 4800                    | 144000  | 1728000 |  |  |  |
| Profit (C)= (A-B)                             | 1200                    | 36000   | 432000  |  |  |  |
| Income from Sow mill service                  | 1400                    | 42000   | 504000  |  |  |  |
| Gross profit E (C+D)                          | 2600                    | 78000   | 936000  |  |  |  |
| Less: Operating Costs                         |                         |         |         |  |  |  |
| Electricity bill                              |                         | 2500    | 30000   |  |  |  |
| Night Guard bill                              |                         | 200     | 2400    |  |  |  |
| Entertainment                                 |                         | 500     | 6000    |  |  |  |
| Sow Mill Employee salary- (03)(15000*2) +8000 |                         | 38000   | 456000  |  |  |  |
| Mill Rent (01)                                |                         | 4000    | 48000   |  |  |  |
| Furniture Employee salary- (01)               |                         | 8000    | 96000   |  |  |  |
| Mobile bill                                   |                         | 500     | 6000    |  |  |  |
| Present salary/Drawings- self                 |                         | 10000   | 120000  |  |  |  |
| Non Cash Item:                                |                         |         |         |  |  |  |
| Depreciation Expenses (240000*15%)            |                         | 3000    | 36000   |  |  |  |
| Total Operating Cost (D)                      |                         | 66700   | 800400  |  |  |  |
| Net Profit (C-D):                             |                         | 11300   | 135600  |  |  |  |