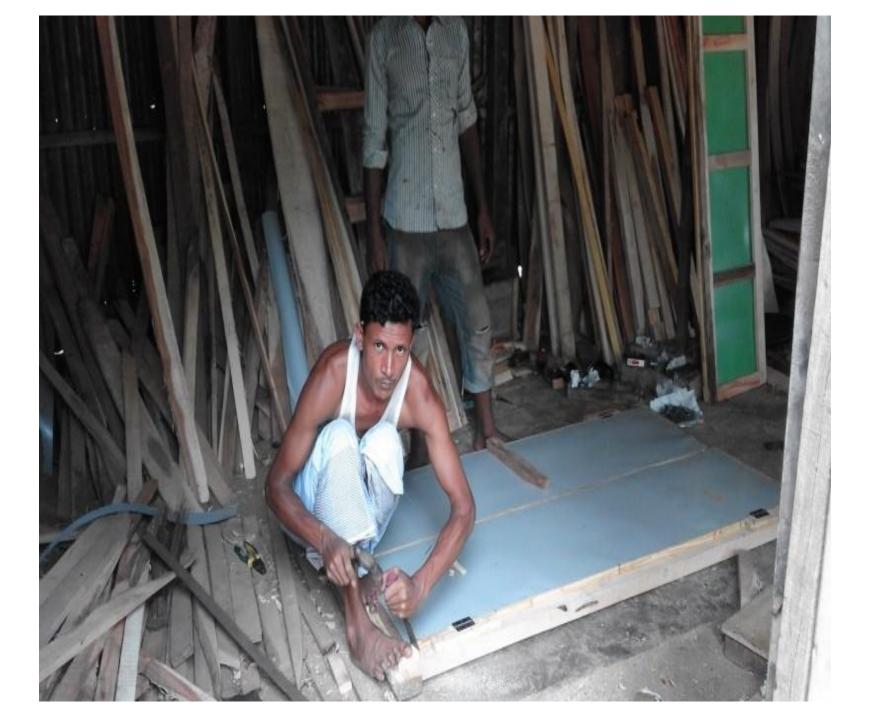

## BRIEF BIO OF THE PROPOSED NOBIN UDYOKTA

| Present Occupation                      | : | Business - Both Sow mill business and Wood (furniture) business - Employment creation- 4 |  |  |  |
|-----------------------------------------|---|------------------------------------------------------------------------------------------|--|--|--|
| Trade License                           | : | 130/15-16                                                                                |  |  |  |
| Business Experiences and Training Info  | : | 12 years                                                                                 |  |  |  |
| Other Own/Family Sources of Income      | : | Father (Business) brothers (Business and abroad)                                         |  |  |  |
| Other Own/Family Sources of Liabilities | : | N/A                                                                                      |  |  |  |
| NU contract No                          | : | 01779-365495                                                                             |  |  |  |
| NU Project<br>Source/Reference          | : | GT -Bhairab Unit, Kishoregonj.                                                           |  |  |  |

# PROPOSED NOBIN UDYOKTA BUSINESS INFO

| <b>Business Name</b>                                                                                                                 | : | Sotota Sow Mill                                                                                       |
|--------------------------------------------------------------------------------------------------------------------------------------|---|-------------------------------------------------------------------------------------------------------|
| Address/ Location                                                                                                                    | : | Shimulkandi Bazar, Bhairab, Kishoregonj.                                                              |
| Total Investment in BDT                                                                                                              | : | 6,00,000                                                                                              |
| Financing                                                                                                                            | : | Self BDT: 5,00,000 (from existing business) - 83 % Required Investment BDT: 1,00,000(as equity) - 17% |
| Present salary/drawings from business (estimates)                                                                                    | : | BDT 10000                                                                                             |
| Proposed Salary                                                                                                                      |   | BDT 10000                                                                                             |
| Proposed Business  (i) % of present gross profit margin  (ii) Estimated % of proposed gross profit margin  (iii) Agreed grace period | : | 20%<br>20%<br>05 months                                                                               |