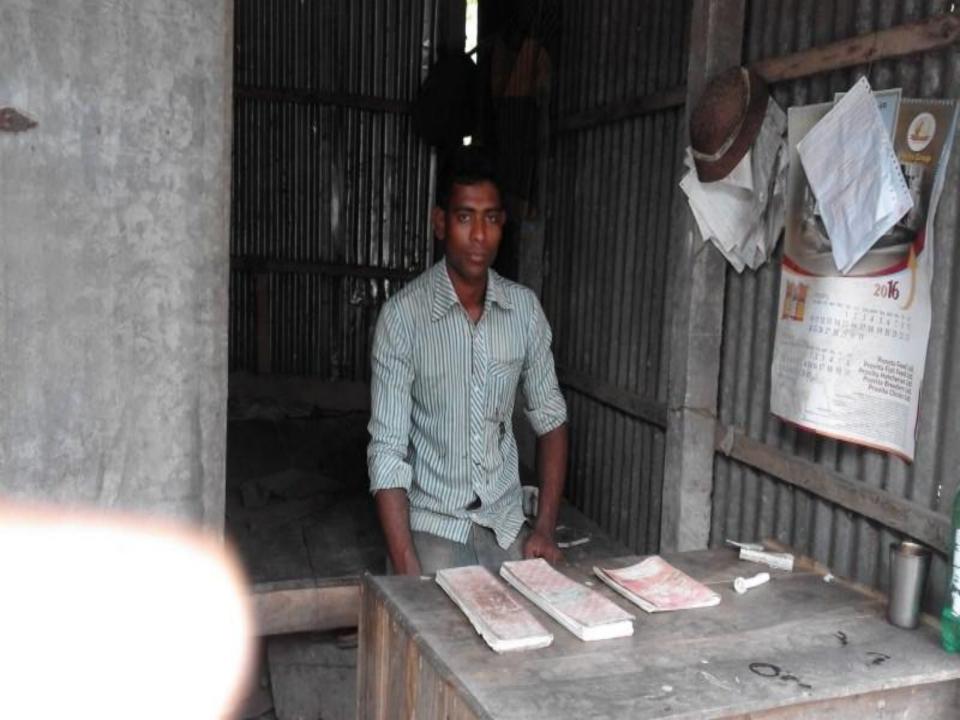

## Sotota Sow Mill

Project by- Kashem Mia

Identified by- Md. Sohel Rana Verified by- Khalilur Rahman Bhairab Unit
Area 4
GRAMEEN TRUST

## BRIEF BIO OF THE PROPOSED NOBIN UDYOKTA

| Present Occupation                      | : | Business - Both Sow mill business and Wood (furniture) business - Employment creation- 4 |  |  |  |
|-----------------------------------------|---|------------------------------------------------------------------------------------------|--|--|--|
| Trade License                           | : | 130/15-16                                                                                |  |  |  |
| Business Experiences and Training Info  | : | 12 years                                                                                 |  |  |  |
| Other Own/Family Sources of Income      | : | Father (Business) brothers (Business and abroad)                                         |  |  |  |
| Other Own/Family Sources of Liabilities | : | N/A                                                                                      |  |  |  |
| NU contract No                          | : | 01779-365495                                                                             |  |  |  |
| NU Project<br>Source/Reference          | : | GT -Bhairab Unit, Kishoregonj.                                                           |  |  |  |