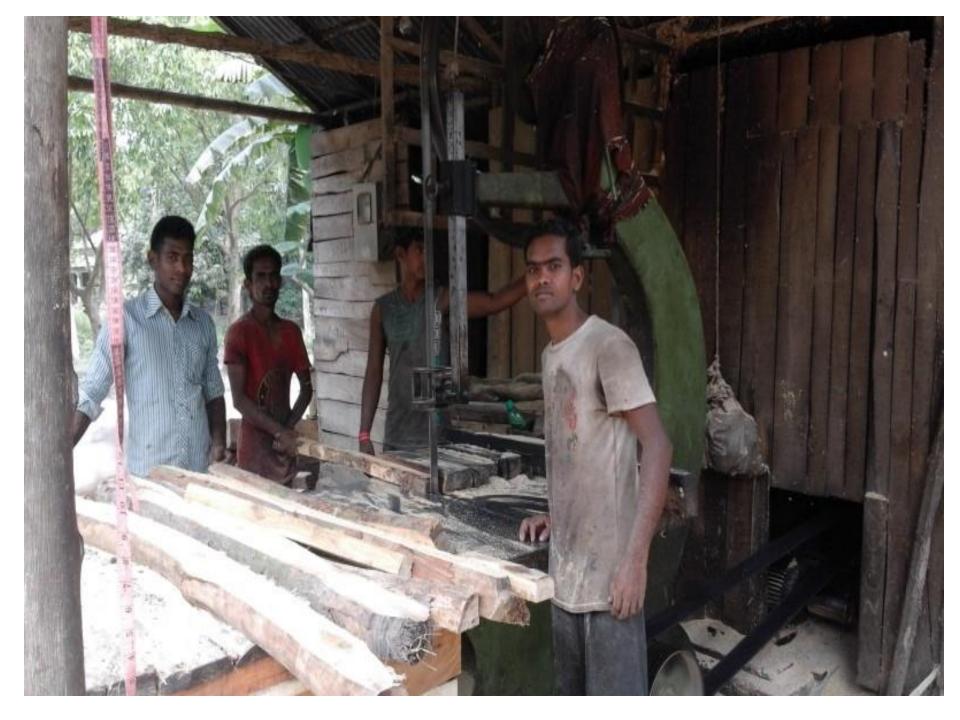

## BRIEF BIO OF THE PROPOSED NOBIN UDYOKTA

| Present Occupation                      | : | Business - Both Sow mill business and Wood (furniture) business - Employment creation- 4 |  |  |  |
|-----------------------------------------|---|------------------------------------------------------------------------------------------|--|--|--|
| Trade License                           | : | 130/15-16                                                                                |  |  |  |
| Business Experiences and Training Info  | : | 12 years                                                                                 |  |  |  |
| Other Own/Family Sources of Income      | : | Father (Business) brothers (Business and abroad)                                         |  |  |  |
| Other Own/Family Sources of Liabilities | : | N/A                                                                                      |  |  |  |
| NU contract No                          | : | 01779-365495                                                                             |  |  |  |
| NU Project<br>Source/Reference          | : | GT -Bhairab Unit, Kishoregonj.                                                           |  |  |  |

# PROPOSED NOBIN UDYOKTA BUSINESS INFO

| <b>Business Name</b>                                                                                                                 | : | Sotota Sow Mill                                                                                       |
|--------------------------------------------------------------------------------------------------------------------------------------|---|-------------------------------------------------------------------------------------------------------|
| Address/ Location                                                                                                                    | : | Shimulkandi Bazar, Bhairab, Kishoregonj.                                                              |
| Total Investment in BDT                                                                                                              | : | 6,00,000                                                                                              |
| Financing                                                                                                                            | : | Self BDT: 5,00,000 (from existing business) - 83 % Required Investment BDT: 1,00,000(as equity) - 17% |
| Present salary/drawings from business (estimates)                                                                                    | : | BDT 10000                                                                                             |
| Proposed Salary                                                                                                                      |   | BDT 10000                                                                                             |
| Proposed Business  (i) % of present gross profit margin  (ii) Estimated % of proposed gross profit margin  (iii) Agreed grace period | : | 20%<br>20%<br>05 months                                                                               |