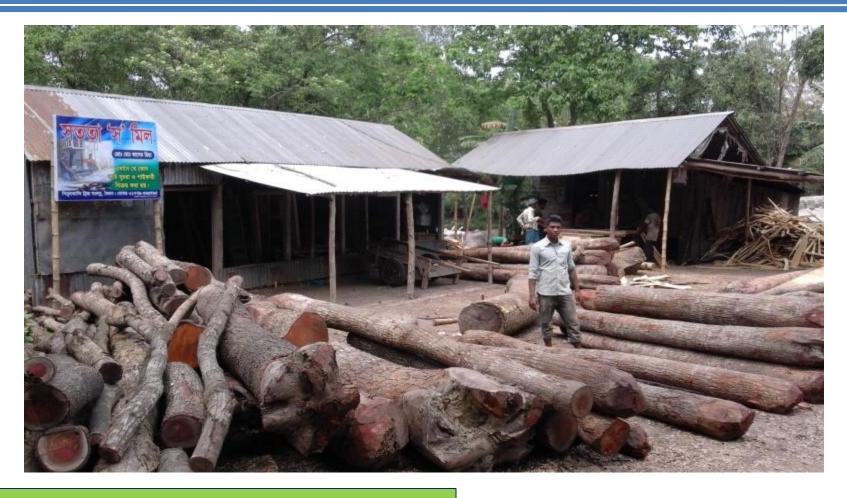

# PROPOSED NOBIN UDYOKTA BUSINESS INFO

| <b>Business Name</b>                                                                                                                 | : | Sotota Sow Mill                                                                                       |
|--------------------------------------------------------------------------------------------------------------------------------------|---|-------------------------------------------------------------------------------------------------------|
| Address/ Location                                                                                                                    | : | Shimulkandi Bazar, Bhairab, Kishoregonj.                                                              |
| Total Investment in BDT                                                                                                              | : | 6,00,000                                                                                              |
| Financing                                                                                                                            | : | Self BDT: 5,00,000 (from existing business) - 83 % Required Investment BDT: 1,00,000(as equity) - 17% |
| Present salary/drawings from business (estimates)                                                                                    | : | BDT 10000                                                                                             |
| Proposed Salary                                                                                                                      |   | BDT 10000                                                                                             |
| Proposed Business  (i) % of present gross profit margin  (ii) Estimated % of proposed gross profit margin  (iii) Agreed grace period | : | 20%<br>20%<br>05 months                                                                               |

## PRESENT & PROPOSED INVESTMENT BREAKDOWN

| Particula                     | Existing Business (BDT) | Proposed<br>(BDT) | Total (BDT) |          |
|-------------------------------|-------------------------|-------------------|-------------|----------|
| Investments in differ         | (1)                     | (2)               | (1+2)       |          |
| Present stock items:          |                         |                   |             |          |
| Advance                       | 50,000                  |                   |             |          |
| Sow Machine                   | 2,00,000                |                   |             |          |
| Motor (25 Ghora)              | 15,000                  |                   |             |          |
| Motor (1) (01 ghora)          | 3,000                   |                   |             |          |
| Diesel Engine                 | 20,000                  |                   |             |          |
| Fan (02)                      | 2,000                   | 5,00,000          |             | 5,00,000 |
| Various Woods                 | 2,10,000                | 3,00,000          |             |          |
| Mehogoni (50s*700) =35000     | _/                      |                   |             |          |
| Akashi (50s*1000) =50000      |                         |                   |             |          |
| Raintree (50s*400) =20000     |                         |                   |             |          |
| Epilist Kat (100s*400) =40000 |                         |                   |             |          |
| Mango Kat (100s*300) =30000   |                         |                   |             |          |
| Jam kat (50s*400) = 20000     |                         |                   |             |          |
| Others =15000                 |                         |                   |             |          |
| Proposed Items:               |                         |                   |             |          |
| Various Woods 1,00,000        |                         |                   |             |          |
| Akashi (50s*1000) =50000      |                         |                   | 1 00 000    | 1,00,000 |
| Raintree =20000               |                         |                   | 1,00,000    |          |
| Epilist Kat =10000            |                         |                   |             |          |
| Kathal =20000                 |                         |                   |             |          |
| Total Cap                     | ital                    | 5,00,000          | 1,00,000    | 6,00,000 |