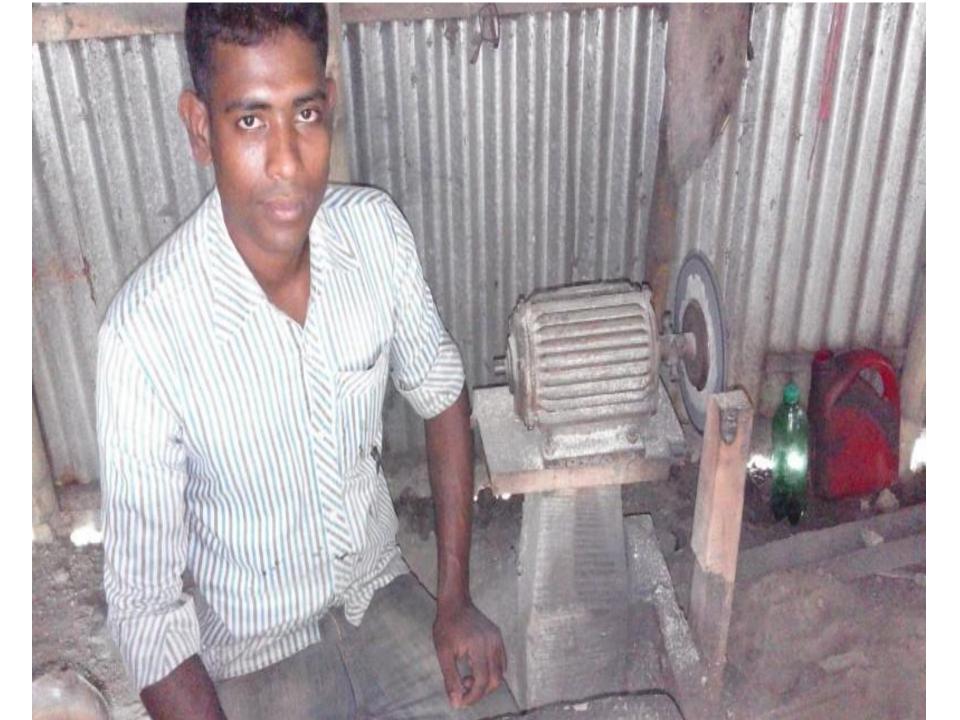

## PRESENT & PROPOSED INVESTMENT BREAKDOWN

| Particula                     | Existing Business (BDT) | Proposed<br>(BDT) | Total (BDT) |          |
|-------------------------------|-------------------------|-------------------|-------------|----------|
| Investments in differ         | (1)                     | (2)               | (1+2)       |          |
| Present stock items:          |                         |                   |             |          |
| Advance                       | 50,000                  |                   |             |          |
| Sow Machine                   | 2,00,000                |                   |             |          |
| Motor (25 Ghora)              | 15,000                  |                   |             |          |
| Motor (1) (01 ghora)          | 3,000                   |                   |             |          |
| Diesel Engine                 | 20,000                  |                   |             |          |
| Fan (02)                      | 2,000                   | 5,00,000          |             | 5,00,000 |
| Various Woods                 | 2,10,000                | 3,00,000          |             |          |
| Mehogoni (50s*700) =35000     | _/                      |                   |             |          |
| Akashi (50s*1000) =50000      |                         |                   |             |          |
| Raintree (50s*400) =20000     |                         |                   |             |          |
| Epilist Kat (100s*400) =40000 |                         |                   |             |          |
| Mango Kat (100s*300) =30000   |                         |                   |             |          |
| Jam kat (50s*400) = 20000     |                         |                   |             |          |
| Others =15000                 |                         |                   |             |          |
| Proposed Items:               |                         |                   |             |          |
| Various Woods 1,00,000        |                         |                   |             |          |
| Akashi (50s*1000) =50000      |                         |                   | 1 00 000    | 1,00,000 |
| Raintree =20000               |                         |                   | 1,00,000    |          |
| Epilist Kat =10000            |                         |                   |             |          |
| Kathal =20000                 |                         |                   |             |          |
| Total Cap                     | ital                    | 5,00,000          | 1,00,000    | 6,00,000 |