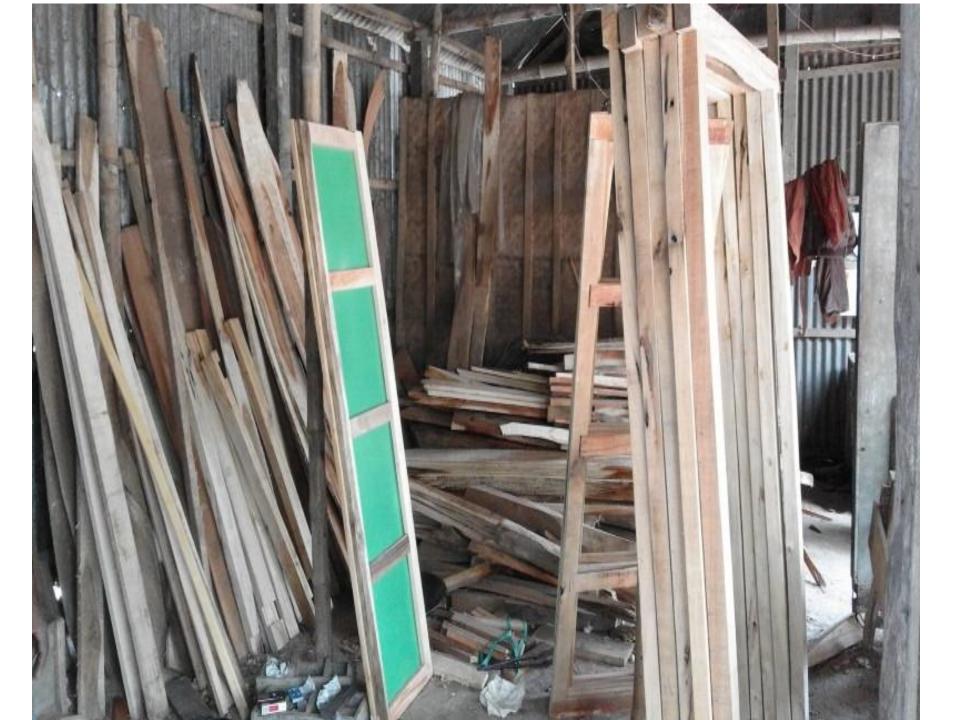

# PROPOSED NOBIN UDYOKTA BUSINESS INFO

| <b>Business Name</b>                                                                                                                 | : | Sotota Sow Mill                                                                                       |
|--------------------------------------------------------------------------------------------------------------------------------------|---|-------------------------------------------------------------------------------------------------------|
| Address/ Location                                                                                                                    | : | Shimulkandi Bazar, Bhairab, Kishoregonj.                                                              |
| Total Investment in BDT                                                                                                              | : | 6,00,000                                                                                              |
| Financing                                                                                                                            | : | Self BDT: 5,00,000 (from existing business) - 83 % Required Investment BDT: 1,00,000(as equity) - 17% |
| Present salary/drawings from business (estimates)                                                                                    | : | BDT 10000                                                                                             |
| Proposed Salary                                                                                                                      |   | BDT 10000                                                                                             |
| Proposed Business  (i) % of present gross profit margin  (ii) Estimated % of proposed gross profit margin  (iii) Agreed grace period | : | 20%<br>20%<br>05 months                                                                               |

## PRESENT & PROPOSED INVESTMENT BREAKDOWN

| Particula                     | Existing Business (BDT) | Proposed<br>(BDT) | Total (BDT) |          |
|-------------------------------|-------------------------|-------------------|-------------|----------|
| Investments in differ         | (1)                     | (2)               | (1+2)       |          |
| Present stock items:          |                         |                   |             |          |
| Advance                       | 50,000                  |                   |             |          |
| Sow Machine                   | 2,00,000                |                   |             |          |
| Motor (25 Ghora)              | 15,000                  |                   |             |          |
| Motor (1) (01 ghora)          | 3,000                   |                   |             |          |
| Diesel Engine                 | 20,000                  |                   |             |          |
| Fan (02)                      | 2,000                   | 5,00,000          |             | 5,00,000 |
| Various Woods                 | 2,10,000                | 3,00,000          |             |          |
| Mehogoni (50s*700) =35000     | _/                      |                   |             |          |
| Akashi (50s*1000) =50000      |                         |                   |             |          |
| Raintree (50s*400) =20000     |                         |                   |             |          |
| Epilist Kat (100s*400) =40000 |                         |                   |             |          |
| Mango Kat (100s*300) =30000   |                         |                   |             |          |
| Jam kat (50s*400) = 20000     |                         |                   |             |          |
| Others =15000                 |                         |                   |             |          |
| Proposed Items:               |                         |                   |             |          |
| Various Woods 1,00,000        |                         |                   |             |          |
| Akashi (50s*1000) =50000      |                         |                   | 1 00 000    | 1,00,000 |
| Raintree =20000               |                         |                   | 1,00,000    |          |
| Epilist Kat =10000            |                         |                   |             |          |
| Kathal =20000                 |                         |                   |             |          |
| Total Cap                     | ital                    | 5,00,000          | 1,00,000    | 6,00,000 |