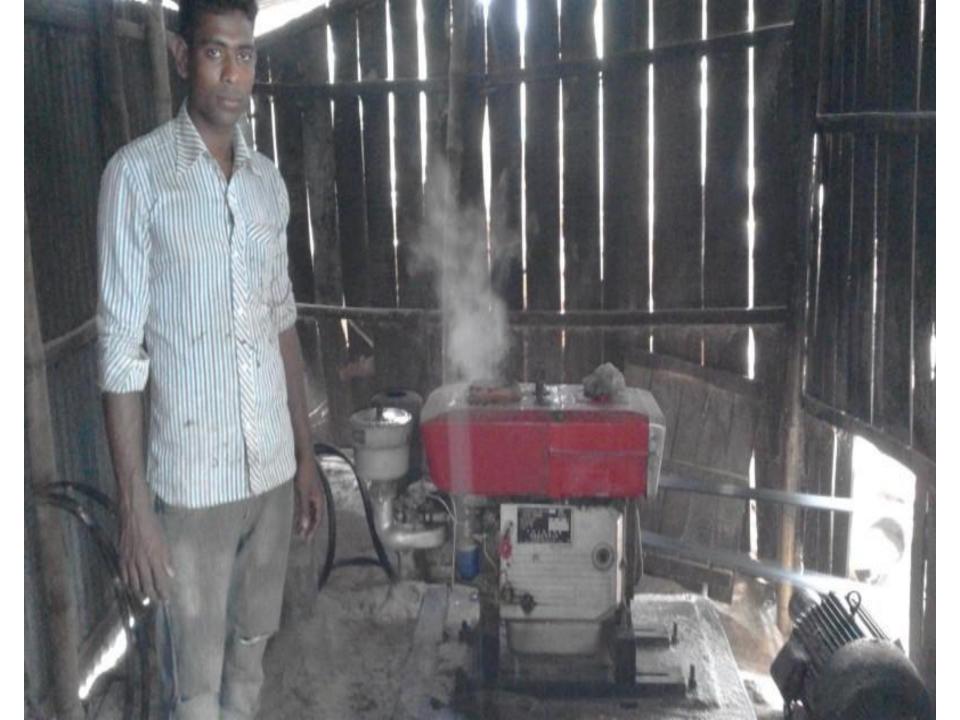

## PRESENT & PROPOSED INVESTMENT BREAKDOWN

| Particula                     | Existing Business (BDT) | Proposed<br>(BDT) | Total (BDT) |          |
|-------------------------------|-------------------------|-------------------|-------------|----------|
| Investments in differ         | (1)                     | (2)               | (1+2)       |          |
| Present stock items:          |                         |                   |             |          |
| Advance                       | 50,000                  |                   |             |          |
| Sow Machine                   | 2,00,000                |                   |             |          |
| Motor (25 Ghora)              | 15,000                  |                   |             |          |
| Motor (1) (01 ghora)          | 3,000                   |                   |             |          |
| Diesel Engine                 | 20,000                  |                   |             |          |
| Fan (02)                      | 2,000                   | 5,00,000          |             | 5,00,000 |
| Various Woods                 | 2,10,000                | 3,00,000          |             |          |
| Mehogoni (50s*700) =35000     | _/                      |                   |             |          |
| Akashi (50s*1000) =50000      |                         |                   |             |          |
| Raintree (50s*400) =20000     |                         |                   |             |          |
| Epilist Kat (100s*400) =40000 |                         |                   |             |          |
| Mango Kat (100s*300) =30000   |                         |                   |             |          |
| Jam kat (50s*400) = 20000     |                         |                   |             |          |
| Others =15000                 |                         |                   |             |          |
| Proposed Items:               |                         |                   |             |          |
| Various Woods 1,00,000        |                         |                   |             |          |
| Akashi (50s*1000) =50000      |                         |                   | 1 00 000    | 1,00,000 |
| Raintree =20000               |                         |                   | 1,00,000    |          |
| Epilist Kat =10000            |                         |                   |             |          |
| Kathal =20000                 |                         |                   |             |          |
| Total Cap                     | ital                    | 5,00,000          | 1,00,000    | 6,00,000 |