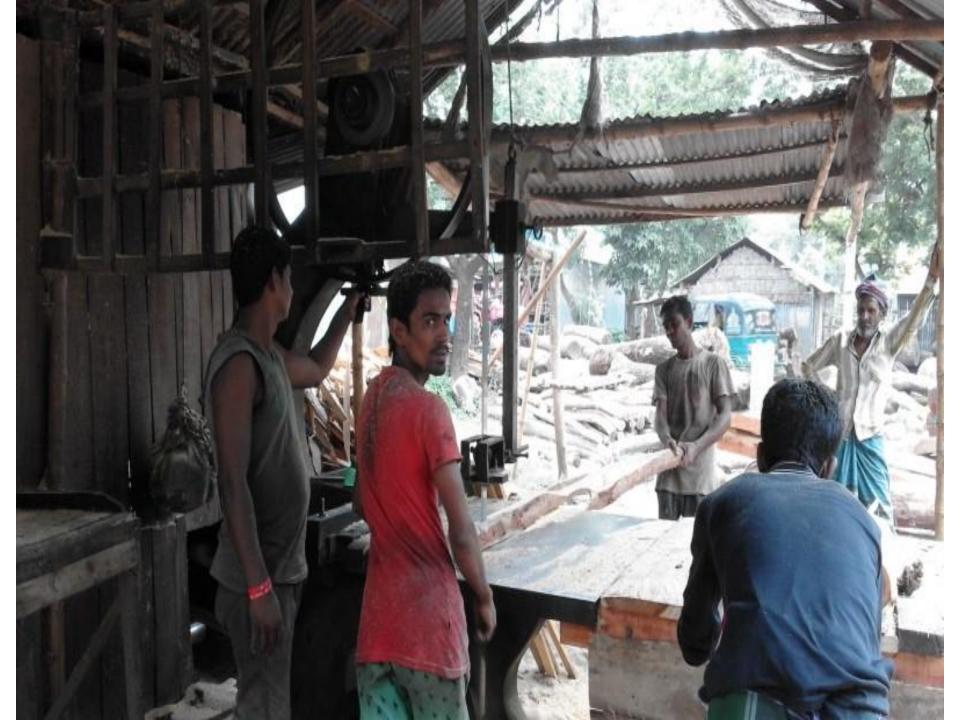

## Sotota Sow Mill

Project by- Kashem Mia

Identified by- Md. Sohel Rana Verified by- Khalilur Rahman Bhairab Unit
Area 4
GRAMEEN TRUST

# PROPOSED NOBIN UDYOKTA BUSINESS INFO

| <b>Business Name</b>                                                                                                                 | : | Sotota Sow Mill                                                                                       |
|--------------------------------------------------------------------------------------------------------------------------------------|---|-------------------------------------------------------------------------------------------------------|
| Address/ Location                                                                                                                    | : | Shimulkandi Bazar, Bhairab, Kishoregonj.                                                              |
| Total Investment in BDT                                                                                                              | : | 6,00,000                                                                                              |
| Financing                                                                                                                            | : | Self BDT: 5,00,000 (from existing business) - 83 % Required Investment BDT: 1,00,000(as equity) - 17% |
| Present salary/drawings from business (estimates)                                                                                    | : | BDT 10000                                                                                             |
| Proposed Salary                                                                                                                      |   | BDT 10000                                                                                             |
| Proposed Business  (i) % of present gross profit margin  (ii) Estimated % of proposed gross profit margin  (iii) Agreed grace period | : | 20%<br>20%<br>05 months                                                                               |

# INFO ON EXISTING BUSINESS OPERATIONS

| Doublesdaye                                   | Existing Business (BDT) |         |         |  |  |  |
|-----------------------------------------------|-------------------------|---------|---------|--|--|--|
| Particulars Particulars                       | Daily                   | Monthly | Yearly  |  |  |  |
| Sales ( A)                                    | 6000                    | 180000  | 216000  |  |  |  |
| Less: Cost of sales (B)                       | 4800                    | 144000  | 1728000 |  |  |  |
| Profit (C)= (A-B)                             | 1200                    | 36000   | 432000  |  |  |  |
| Income from Sow mill service                  | 1400                    | 42000   | 504000  |  |  |  |
| Gross profit E (C+D)                          | 2600                    | 78000   | 936000  |  |  |  |
| Less: Operating Costs                         |                         |         |         |  |  |  |
| Electricity bill                              |                         | 2500    | 30000   |  |  |  |
| Night Guard bill                              |                         | 200     | 2400    |  |  |  |
| Entertainment                                 |                         | 500     | 6000    |  |  |  |
| Sow Mill Employee salary- (03)(15000*2) +8000 |                         | 38000   | 456000  |  |  |  |
| Mill Rent (01)                                |                         | 4000    | 48000   |  |  |  |
| Furniture Employee salary- (01)               |                         | 8000    | 96000   |  |  |  |
| Mobile bill                                   |                         | 500     | 6000    |  |  |  |
| Present salary/Drawings- self                 |                         | 10000   | 120000  |  |  |  |
| Non Cash Item:                                |                         |         |         |  |  |  |
| Depreciation Expenses (240000*15%)            |                         | 3000    | 36000   |  |  |  |
| Total Operating Cost (D)                      |                         | 66700   | 800400  |  |  |  |
| Net Profit (C-D):                             |                         | 11300   | 135600  |  |  |  |