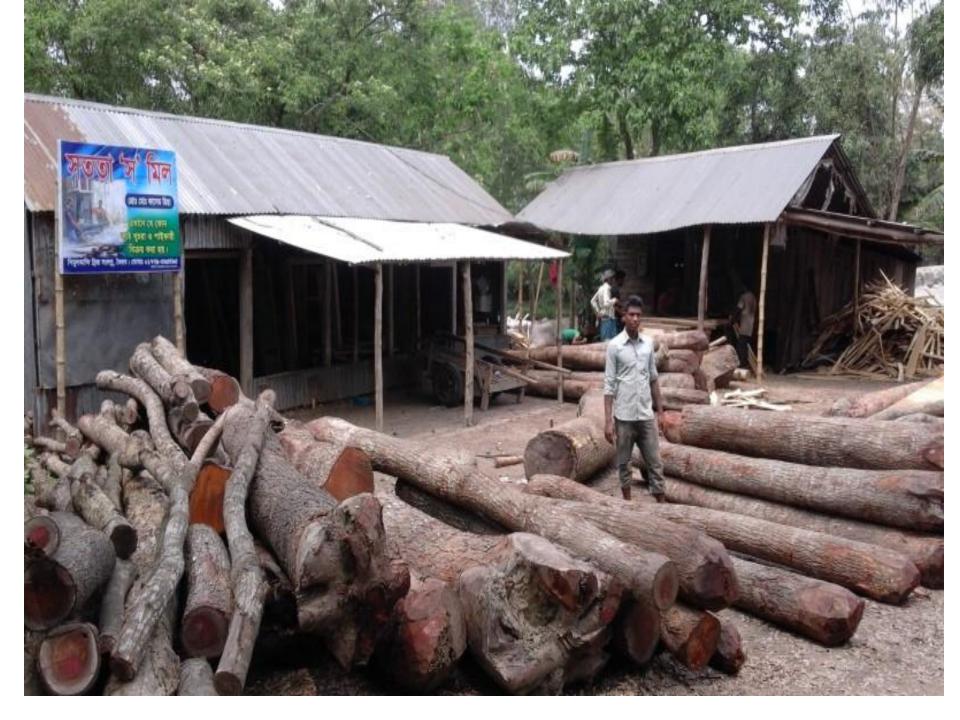

# PROPOSED NOBIN UDYOKTA BUSINESS INFO

| <b>Business Name</b>                                                                                                                 | : | Sotota Sow Mill                                                                                       |
|--------------------------------------------------------------------------------------------------------------------------------------|---|-------------------------------------------------------------------------------------------------------|
| Address/ Location                                                                                                                    | : | Shimulkandi Bazar, Bhairab, Kishoregonj.                                                              |
| Total Investment in BDT                                                                                                              | : | 6,00,000                                                                                              |
| Financing                                                                                                                            | : | Self BDT: 5,00,000 (from existing business) - 83 % Required Investment BDT: 1,00,000(as equity) - 17% |
| Present salary/drawings from business (estimates)                                                                                    | : | BDT 10000                                                                                             |
| Proposed Salary                                                                                                                      |   | BDT 10000                                                                                             |
| Proposed Business  (i) % of present gross profit margin  (ii) Estimated % of proposed gross profit margin  (iii) Agreed grace period | : | 20%<br>20%<br>05 months                                                                               |

## PRESENT & PROPOSED INVESTMENT BREAKDOWN

| Particula                     | Existing Business (BDT) | Proposed<br>(BDT) | Total (BDT) |          |
|-------------------------------|-------------------------|-------------------|-------------|----------|
| Investments in differ         | (1)                     | (2)               | (1+2)       |          |
| Present stock items:          |                         |                   |             |          |
| Advance                       | 50,000                  |                   |             |          |
| Sow Machine                   | 2,00,000                |                   |             |          |
| Motor (25 Ghora)              | 15,000                  |                   |             |          |
| Motor (1) (01 ghora)          | 3,000                   |                   |             |          |
| Diesel Engine                 | 20,000                  |                   |             |          |
| Fan (02)                      | 2,000                   | 5,00,000          |             | 5,00,000 |
| Various Woods                 | 2,10,000                | 3,00,000          |             |          |
| Mehogoni (50s*700) =35000     | _/                      |                   |             |          |
| Akashi (50s*1000) =50000      |                         |                   |             |          |
| Raintree (50s*400) =20000     |                         |                   |             |          |
| Epilist Kat (100s*400) =40000 |                         |                   |             |          |
| Mango Kat (100s*300) =30000   |                         |                   |             |          |
| Jam kat (50s*400) = 20000     |                         |                   |             |          |
| Others =15000                 |                         |                   |             |          |
| Proposed Items:               |                         |                   |             |          |
| Various Woods 1,00,000        |                         |                   |             |          |
| Akashi (50s*1000) =50000      |                         |                   | 1 00 000    | 1,00,000 |
| Raintree =20000               |                         |                   | 1,00,000    |          |
| Epilist Kat =10000            |                         |                   |             |          |
| Kathal =20000                 |                         |                   |             |          |
| Total Cap                     | ital                    | 5,00,000          | 1,00,000    | 6,00,000 |