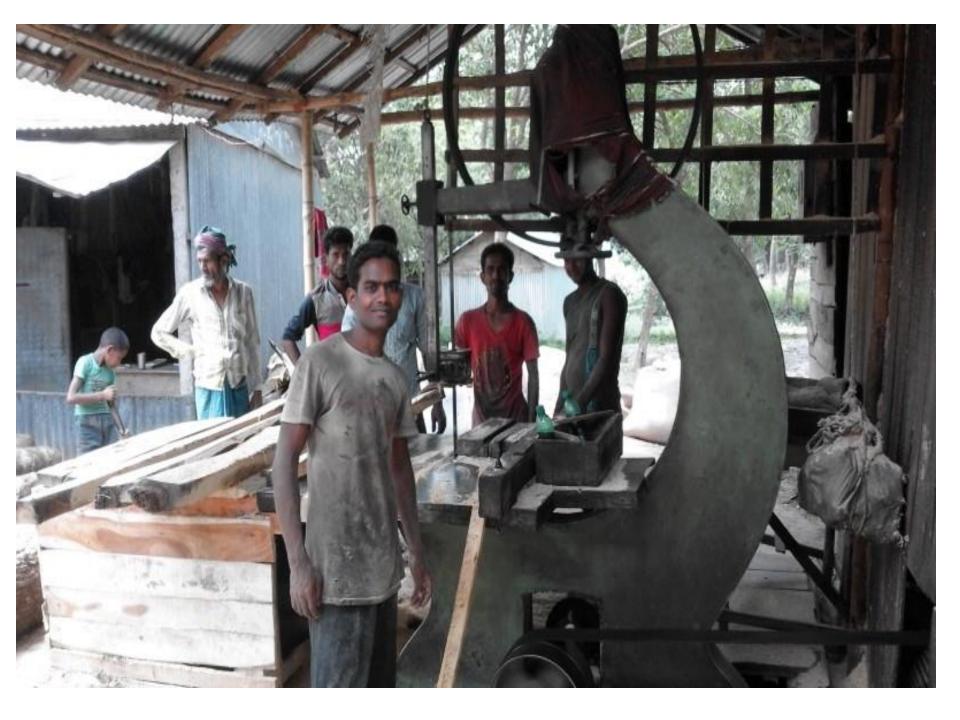

## BRIEF BIO OF THE PROPOSED NOBIN UDYOKTA

| Present Occupation                      | : | Business - Both Sow mill business and Wood (furniture) business - Employment creation- 4 |  |  |  |
|-----------------------------------------|---|------------------------------------------------------------------------------------------|--|--|--|
| Trade License                           | : | 130/15-16                                                                                |  |  |  |
| Business Experiences and Training Info  | : | 12 years                                                                                 |  |  |  |
| Other Own/Family Sources of Income      | : | Father (Business) brothers (Business and abroad)                                         |  |  |  |
| Other Own/Family Sources of Liabilities | : | N/A                                                                                      |  |  |  |
| NU contract No                          | : | 01779-365495                                                                             |  |  |  |
| NU Project<br>Source/Reference          | : | GT -Bhairab Unit, Kishoregonj.                                                           |  |  |  |

# PROPOSED NOBIN UDYOKTA BUSINESS INFO

| <b>Business Name</b>                                                                                                                 | : | Sotota Sow Mill                                                                                       |
|--------------------------------------------------------------------------------------------------------------------------------------|---|-------------------------------------------------------------------------------------------------------|
| Address/ Location                                                                                                                    | : | Shimulkandi Bazar, Bhairab, Kishoregonj.                                                              |
| Total Investment in BDT                                                                                                              | : | 6,00,000                                                                                              |
| Financing                                                                                                                            | : | Self BDT: 5,00,000 (from existing business) - 83 % Required Investment BDT: 1,00,000(as equity) - 17% |
| Present salary/drawings from business (estimates)                                                                                    | : | BDT 10000                                                                                             |
| Proposed Salary                                                                                                                      |   | BDT 10000                                                                                             |
| Proposed Business  (i) % of present gross profit margin  (ii) Estimated % of proposed gross profit margin  (iii) Agreed grace period | : | 20%<br>20%<br>05 months                                                                               |