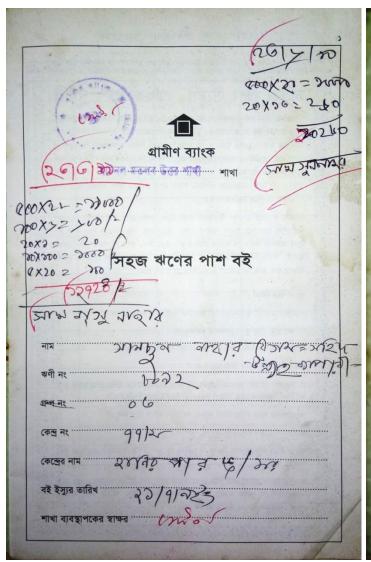

#### **BRIEF BIO OF THE PROPOSED NOBIN UDYOKTA**

| Name                                                                                                                                                      | :     | Md. Sohel Rana                                                                                                                                                                             |
|-----------------------------------------------------------------------------------------------------------------------------------------------------------|-------|--------------------------------------------------------------------------------------------------------------------------------------------------------------------------------------------|
| Age                                                                                                                                                       | :     | 12/10/1987 (280Years)                                                                                                                                                                      |
| Marital status                                                                                                                                            | :     | Unmarried                                                                                                                                                                                  |
| Children                                                                                                                                                  |       | N/A                                                                                                                                                                                        |
| No. of siblings:                                                                                                                                          | :     | One sister and three brother                                                                                                                                                               |
| Parent's and GB related Info  (i) Who is GB member  (ii) Mother's name  (iii) Father's name  (iv) GB member's info                                        | : : : | Mother Father  Samsun Nahar Begum Shohid Ulla Baperry Member since: 2005 Branch: Matlab Uttar Centre no.77/m, Loanee No:8092 First loan: Tk.10000 Last loan: Tk.30,000 Outstanding: Tk. 00 |
| Further Information: (v) Who pays GB loan installment (vi) Mobile lady (vii) Grameen Education Loan (viii) Any other loan like GCCN, GKF etc. (ix) Others | :     | N/A<br>N/A<br>N/A<br>N/A<br>N/A                                                                                                                                                            |
| Education, till to date                                                                                                                                   | :     | Class Eight                                                                                                                                                                                |