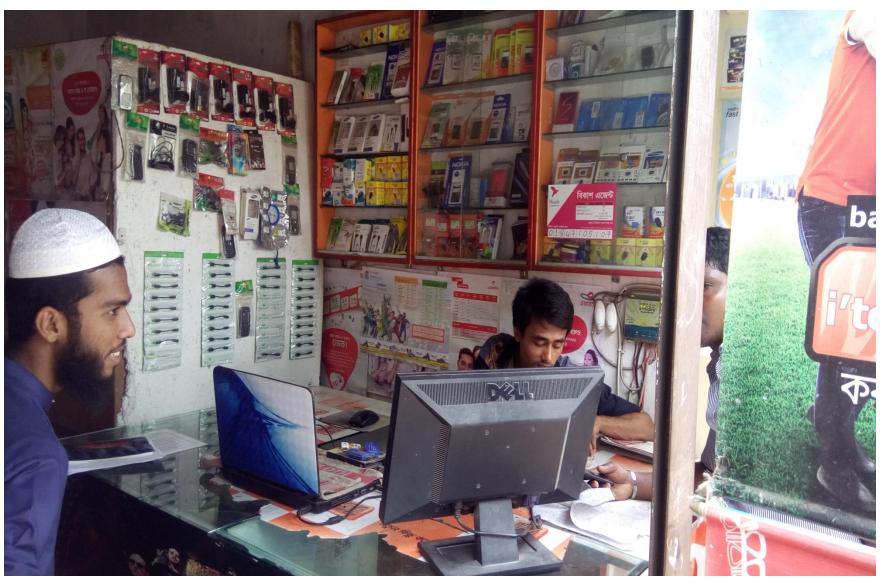

#### PROPOSED BUSINESS Info.

| Business Name                                                                                  | : | S S Telecom                                                                                      |
|------------------------------------------------------------------------------------------------|---|--------------------------------------------------------------------------------------------------|
| Address/ Location                                                                              | : | Moddho koladi , cng stand, Matlab( south), Chandpur .                                            |
| Total Investment in BDT                                                                        | : | 400,000/-                                                                                        |
| Financing                                                                                      | : | Self BDT 300,000 (from existing business) – 75% Required Investment BDT100,000 (as equity) - 25% |
| Present salary/drawings from business (estimates)                                              | : | BDT 10,000                                                                                       |
| Proposed Salary                                                                                |   | BDT 10,000                                                                                       |
| Proposed Business % of present gross profit margin Estimated % of proposed gross profit margin | : | 15%<br>15%                                                                                       |
| Agreed grace period                                                                            | : | 2 months                                                                                         |

#### **EXISTING BUSINESS OPERATIONS Info.**

| Particulars                                     | Existing Business (BDT) |         |         |  |  |
|-------------------------------------------------|-------------------------|---------|---------|--|--|
| Particular 5                                    | Daily                   | Monthly | Yearly  |  |  |
| Sales (A)                                       | 1500                    | 45000   | 540000  |  |  |
| Less: Cost of sale (B)                          | 1275                    | 38250   | 459000  |  |  |
| Gross Profit 15% (A-B)= [C]                     | 225                     | 6750    | 81000   |  |  |
| Add from Bkash, Flexiload, Sound Box, Song load | 600                     | 18000   | 216000  |  |  |
| Total Gross Profit (C+D)                        | 825                     | 24750   | 297000  |  |  |
| Less: Operating Costs                           |                         |         |         |  |  |
| Electricity bill                                |                         | 650     | 7800    |  |  |
| Night Guard Bill                                |                         | 0       | 0       |  |  |
| Rent                                            |                         | 3500    | 42000   |  |  |
| Mobile Bill                                     |                         | 300     | 3600    |  |  |
| Salary from Business (Self)                     |                         | 10000   | 120,000 |  |  |
| Others (Entertainment)                          |                         | 200     | 2400    |  |  |
| Non Cash Item:                                  |                         |         |         |  |  |
| Depreciation Expenses (228,000*10%)             |                         | 1900    | 22,800  |  |  |
| Total Operating Cost (D)                        |                         | 16550   | 198,600 |  |  |
| Net Profit (C-D):                               |                         | 8,200   | 98,400  |  |  |