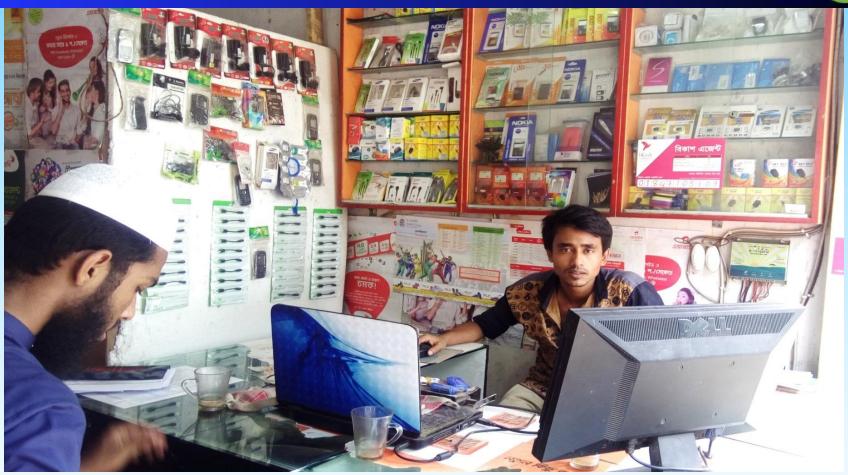

#### PROPOSED BUSINESS Info.

| Business Name                                                                                  | : | S S Telecom                                                                                      |
|------------------------------------------------------------------------------------------------|---|--------------------------------------------------------------------------------------------------|
| Address/ Location                                                                              | : | Moddho koladi , cng stand, Matlab( south), Chandpur .                                            |
| Total Investment in BDT                                                                        | : | 400,000/-                                                                                        |
| Financing                                                                                      | : | Self BDT 300,000 (from existing business) – 75% Required Investment BDT100,000 (as equity) - 25% |
| Present salary/drawings from business (estimates)                                              | : | BDT 10,000                                                                                       |
| Proposed Salary                                                                                |   | BDT 10,000                                                                                       |
| Proposed Business % of present gross profit margin Estimated % of proposed gross profit margin | : | 15%<br>15%                                                                                       |
| Agreed grace period                                                                            | : | 2 months                                                                                         |

#### **EXISTING BUSINESS OPERATIONS Info.**

| Particulars                                     | Existing Business (BDT) |         |         |  |  |
|-------------------------------------------------|-------------------------|---------|---------|--|--|
| Particular 5                                    | Daily                   | Monthly | Yearly  |  |  |
| Sales (A)                                       | 1500                    | 45000   | 540000  |  |  |
| Less: Cost of sale (B)                          | 1275                    | 38250   | 459000  |  |  |
| Gross Profit 15% (A-B)= [C]                     | 225                     | 6750    | 81000   |  |  |
| Add from Bkash, Flexiload, Sound Box, Song load | 600                     | 18000   | 216000  |  |  |
| Total Gross Profit (C+D)                        | 825                     | 24750   | 297000  |  |  |
| Less: Operating Costs                           |                         |         |         |  |  |
| Electricity bill                                |                         | 650     | 7800    |  |  |
| Night Guard Bill                                |                         | 0       | 0       |  |  |
| Rent                                            |                         | 3500    | 42000   |  |  |
| Mobile Bill                                     |                         | 300     | 3600    |  |  |
| Salary from Business (Self)                     |                         | 10000   | 120,000 |  |  |
| Others (Entertainment)                          |                         | 200     | 2400    |  |  |
| Non Cash Item:                                  |                         |         |         |  |  |
| Depreciation Expenses (228,000*10%)             |                         | 1900    | 22,800  |  |  |
| Total Operating Cost (D)                        |                         | 16550   | 198,600 |  |  |
| Net Profit (C-D):                               |                         | 8,200   | 98,400  |  |  |