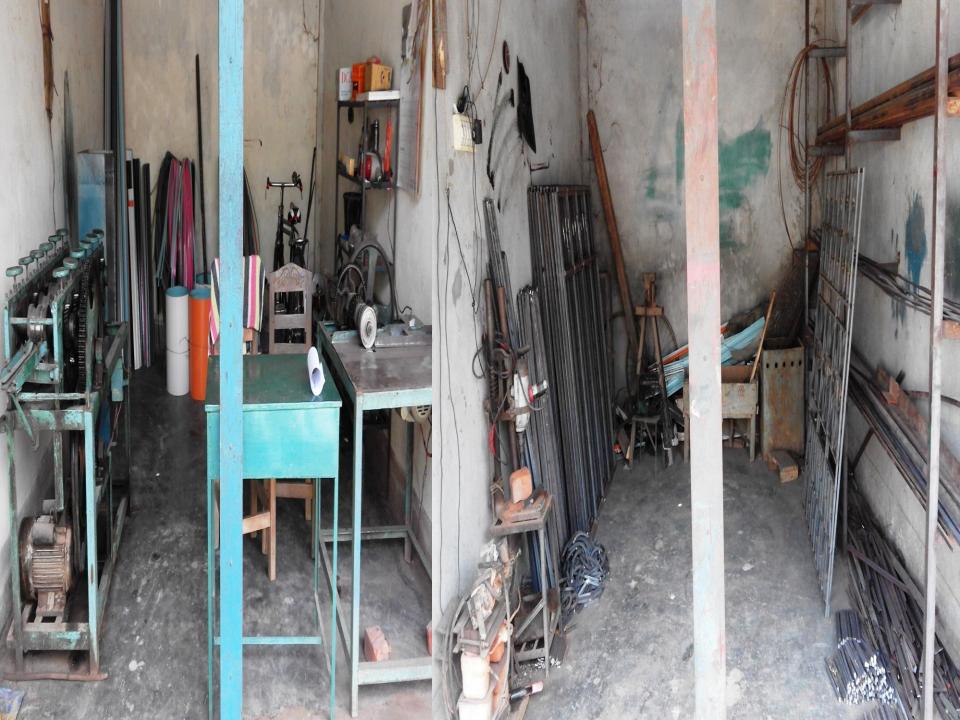

#### PRESENT & PROPOSED INVESTMENT BREAKDOWN

| Particulars                                                                                                                                                                                                | Existing Business<br>(BDT)<br>(1)                                                          | Proposed<br>(BDT)<br>(2) | Total (BDT)<br>(1+2) |          |
|------------------------------------------------------------------------------------------------------------------------------------------------------------------------------------------------------------|--------------------------------------------------------------------------------------------|--------------------------|----------------------|----------|
| Present Stock Items:                                                                                                                                                                                       |                                                                                            |                          |                      |          |
| Shatter Machine<br>Welding Machine (01 Pie.)<br>Drill Machine (02 Pie.)<br>Bending Machine<br>Grinding Machine<br>Rail Zogan (4 Peaces)<br>Coil sheet (2 Ton)<br>Color Pot, Pipe, shatter spring<br>Total- | 1,40,000<br>30,000<br>10,000<br>30,000<br>4,000<br>6,000<br>1,60,000<br>20,000<br>4,00,000 | 4,00,000                 |                      | 4,00,000 |
| <b>Proposed Items:</b><br>Shatter, Plain Sheet, Color pot, sha<br>Pipe 150,000/-                                                                                                                           |                                                                                            | 1,50,000                 | 1,50,000             |          |
| Total Capital                                                                                                                                                                                              |                                                                                            | 4,50,000                 | 1,50,000             | 5,50,000 |