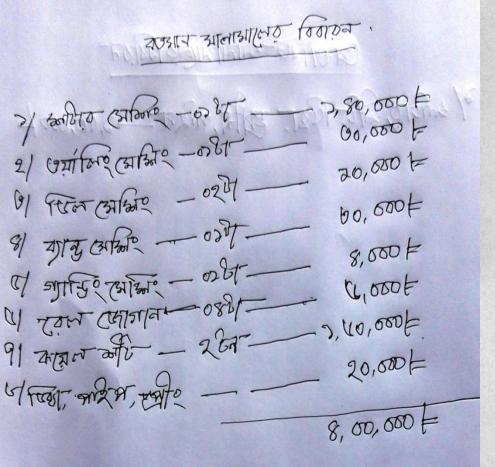

#### PRESENT & PROPOSED INVESTMENT BREAKDOWN

| Particulars                                                                                                                                                                                                | Existing Business<br>(BDT)<br>(1)                                                          | Proposed<br>(BDT)<br>(2) | Total (BDT)<br>(1+2) |          |
|------------------------------------------------------------------------------------------------------------------------------------------------------------------------------------------------------------|--------------------------------------------------------------------------------------------|--------------------------|----------------------|----------|
| Present Stock Items:                                                                                                                                                                                       |                                                                                            |                          |                      |          |
| Shatter Machine<br>Welding Machine (01 Pie.)<br>Drill Machine (02 Pie.)<br>Bending Machine<br>Grinding Machine<br>Rail Zogan (4 Peaces)<br>Coil sheet (2 Ton)<br>Color Pot, Pipe, shatter spring<br>Total- | 1,40,000<br>30,000<br>10,000<br>30,000<br>4,000<br>6,000<br>1,60,000<br>20,000<br>4,00,000 | 4,00,000                 |                      | 4,00,000 |
| <b>Proposed Items:</b><br>Shatter, Plain Sheet, Color pot, sha<br>Pipe 150,000/-                                                                                                                           |                                                                                            | 1,50,000                 | 1,50,000             |          |
| Total Capital                                                                                                                                                                                              |                                                                                            | 4,50,000                 | 1,50,000             | 5,50,000 |