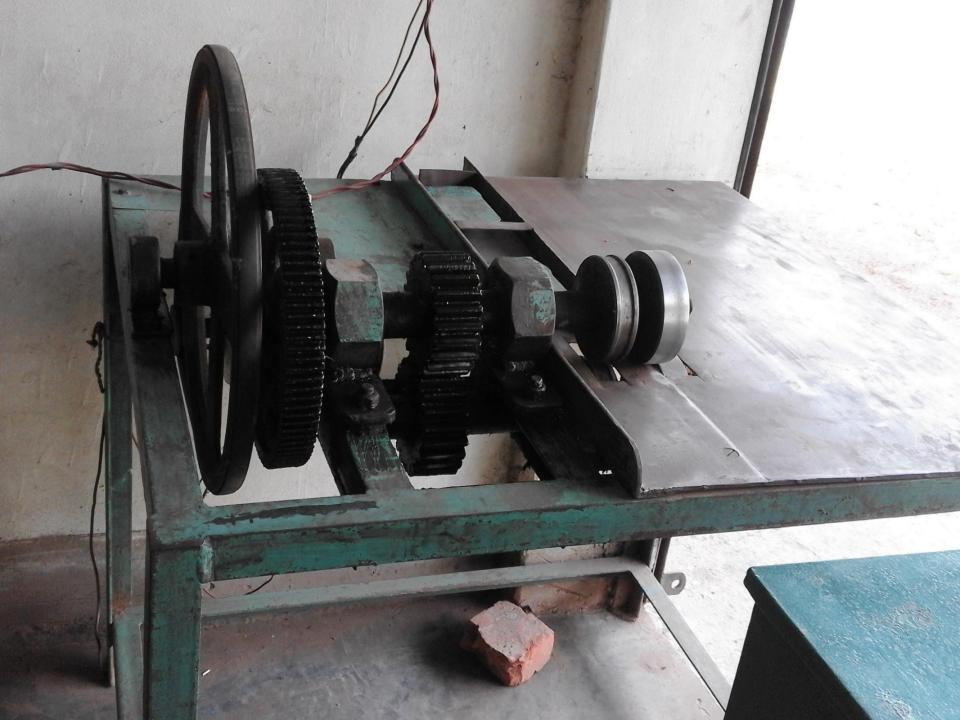

#### PRESENT & PROPOSED INVESTMENT BREAKDOWN

| Particulars                                                                                                                                                                                                | Existing Business<br>(BDT)<br>(1)                                                          | Proposed<br>(BDT)<br>(2) | Total (BDT)<br>(1+2) |          |
|------------------------------------------------------------------------------------------------------------------------------------------------------------------------------------------------------------|--------------------------------------------------------------------------------------------|--------------------------|----------------------|----------|
| Present Stock Items:                                                                                                                                                                                       |                                                                                            |                          |                      |          |
| Shatter Machine<br>Welding Machine (01 Pie.)<br>Drill Machine (02 Pie.)<br>Bending Machine<br>Grinding Machine<br>Rail Zogan (4 Peaces)<br>Coil sheet (2 Ton)<br>Color Pot, Pipe, shatter spring<br>Total- | 1,40,000<br>30,000<br>10,000<br>30,000<br>4,000<br>6,000<br>1,60,000<br>20,000<br>4,00,000 | 4,00,000                 |                      | 4,00,000 |
| <b>Proposed Items:</b><br>Shatter, Plain Sheet, Color pot, sha<br>Pipe 150,000/-                                                                                                                           |                                                                                            | 1,50,000                 | 1,50,000             |          |
| Total Capital                                                                                                                                                                                              |                                                                                            | 4,50,000                 | 1,50,000             | 5,50,000 |