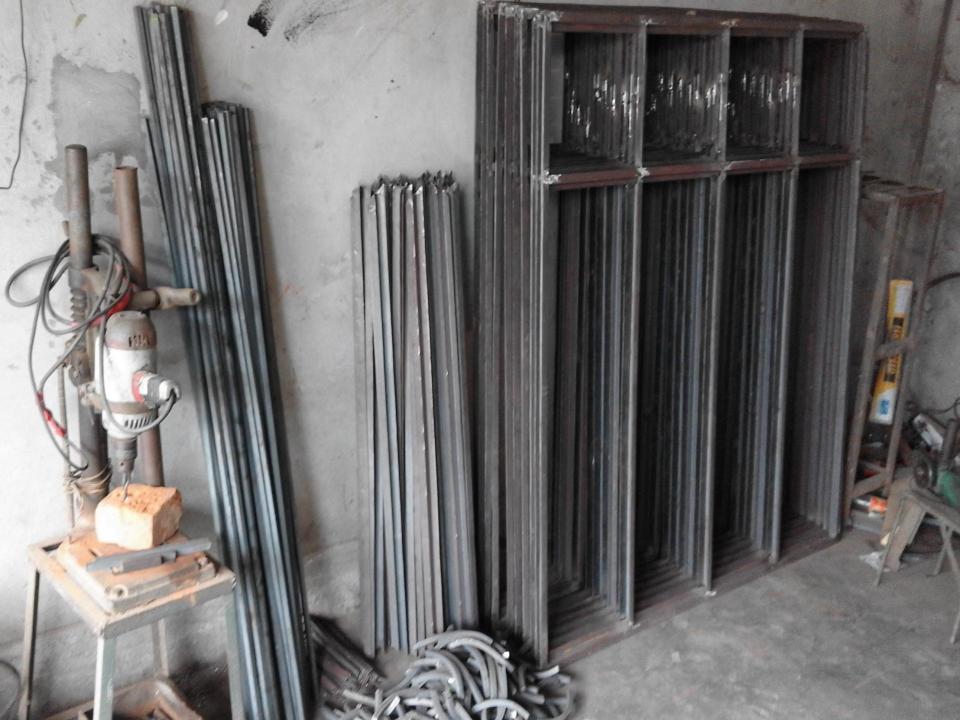

#### PRESENT & PROPOSED INVESTMENT BREAKDOWN

| Particulars                                                                                                                                                                                                | Existing Business<br>(BDT)<br>(1)                                                          | Proposed<br>(BDT)<br>(2) | Total (BDT)<br>(1+2) |          |
|------------------------------------------------------------------------------------------------------------------------------------------------------------------------------------------------------------|--------------------------------------------------------------------------------------------|--------------------------|----------------------|----------|
| Present Stock Items:                                                                                                                                                                                       |                                                                                            |                          |                      |          |
| Shatter Machine<br>Welding Machine (01 Pie.)<br>Drill Machine (02 Pie.)<br>Bending Machine<br>Grinding Machine<br>Rail Zogan (4 Peaces)<br>Coil sheet (2 Ton)<br>Color Pot, Pipe, shatter spring<br>Total- | 1,40,000<br>30,000<br>10,000<br>30,000<br>4,000<br>6,000<br>1,60,000<br>20,000<br>4,00,000 | 4,00,000                 |                      | 4,00,000 |
| <b>Proposed Items:</b><br>Shatter, Plain Sheet, Color pot, sha<br>Pipe 150,000/-                                                                                                                           |                                                                                            | 1,50,000                 | 1,50,000             |          |
| Total Capital                                                                                                                                                                                              |                                                                                            | 4,50,000                 | 1,50,000             | 5,50,000 |