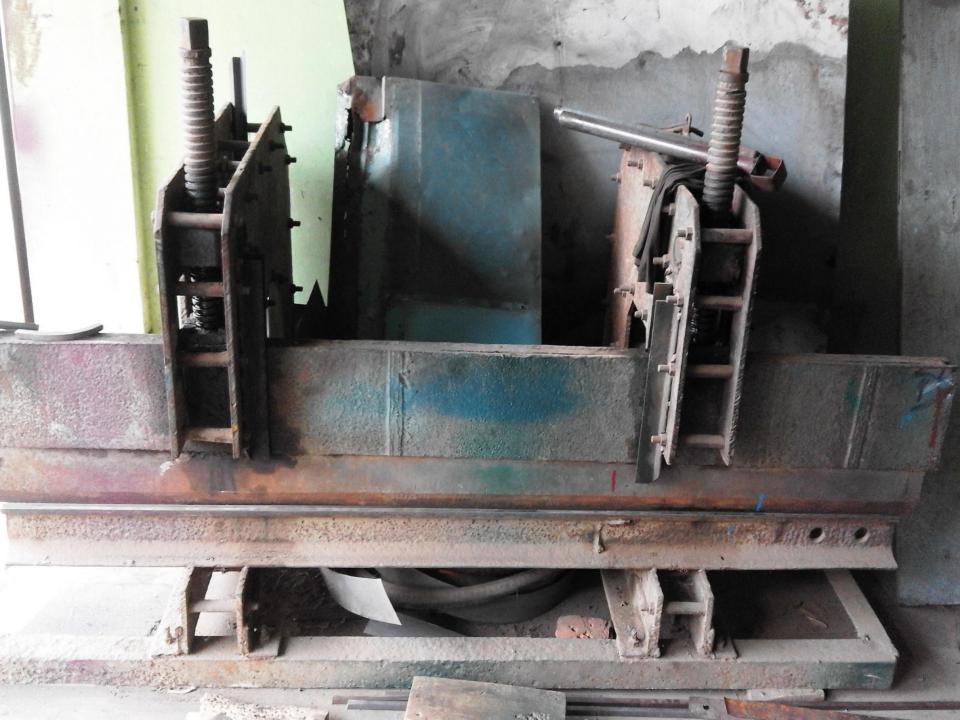

#### PRESENT & PROPOSED INVESTMENT BREAKDOWN

| Particulars                                                                                                                                                                                                | Existing Business<br>(BDT)<br>(1)                                                          | Proposed<br>(BDT)<br>(2) | Total (BDT)<br>(1+2) |          |
|------------------------------------------------------------------------------------------------------------------------------------------------------------------------------------------------------------|--------------------------------------------------------------------------------------------|--------------------------|----------------------|----------|
| Present Stock Items:                                                                                                                                                                                       |                                                                                            |                          |                      |          |
| Shatter Machine<br>Welding Machine (01 Pie.)<br>Drill Machine (02 Pie.)<br>Bending Machine<br>Grinding Machine<br>Rail Zogan (4 Peaces)<br>Coil sheet (2 Ton)<br>Color Pot, Pipe, shatter spring<br>Total- | 1,40,000<br>30,000<br>10,000<br>30,000<br>4,000<br>6,000<br>1,60,000<br>20,000<br>4,00,000 | 4,00,000                 |                      | 4,00,000 |
| <b>Proposed Items:</b><br>Shatter, Plain Sheet, Color pot, sha<br>Pipe 150,000/-                                                                                                                           |                                                                                            | 1,50,000                 | 1,50,000             |          |
| Total Capital                                                                                                                                                                                              |                                                                                            | 4,50,000                 | 1,50,000             | 5,50,000 |