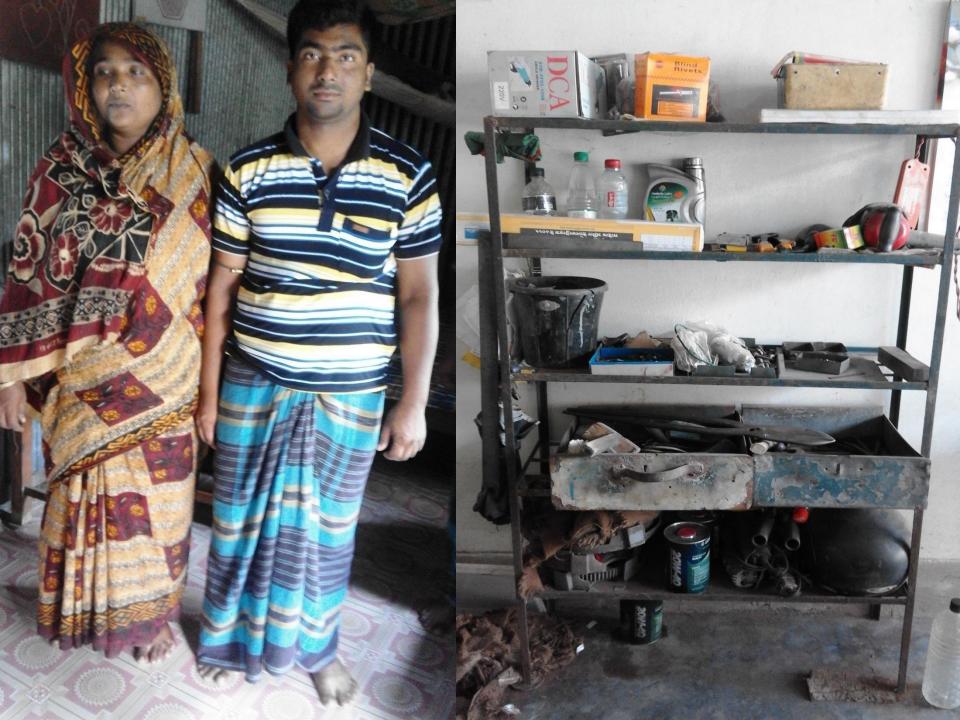

## **BRIEF BIO OF THE PROPOSED NU**

| Name                                                                                                                                         | : | Arif Hossain                                                                                                                                                     |
|----------------------------------------------------------------------------------------------------------------------------------------------|---|------------------------------------------------------------------------------------------------------------------------------------------------------------------|
| Age                                                                                                                                          |   | 01-02-1991 (25Years)                                                                                                                                             |
| Marital status                                                                                                                               | : | Unmarried                                                                                                                                                        |
| Children                                                                                                                                     | : | N/A                                                                                                                                                              |
| No. of siblings:                                                                                                                             | • | Brothers-03, Sister-01                                                                                                                                           |
| Parent's and GB related Info                                                                                                                 |   |                                                                                                                                                                  |
| (i) Who is GB member                                                                                                                         | : | Mother $$ Father                                                                                                                                                 |
| (ii) Mother's name                                                                                                                           | : | Mrs. Amena Begum                                                                                                                                                 |
| (iii) Father's name                                                                                                                          | : | Md. Ismail Bapary                                                                                                                                                |
| (iv) GB member's info                                                                                                                        | : | Branch- Gupti, Faridganj, Center- 29/m, Group-01<br>Loanee no- 8005, Since-23-12-2010, First Ioan: Tk.<br>4,500/-, Existing Ioan- 36,200/-, Outstanding= 8,220/- |
| Further Information:<br>(v) Who pays GB loan<br>installment<br>(vi) Mobile lady<br>(vii) Grameen Education Loan<br>(viii)Any other loan like |   | Father<br>N/A<br>N/A<br>N/A<br>N/A                                                                                                                               |
| GCCN, GKF etc.                                                                                                                               |   |                                                                                                                                                                  |
| Education                                                                                                                                    | : | Class Eight                                                                                                                                                      |

#### BRIEF BIO OF THE PROPOSED NOBIN UDYOKTA (CONT...)

| Present Occupation                         | : | M/S AMENA ENGINEERING WORKSHOP.                                                                                              |
|--------------------------------------------|---|------------------------------------------------------------------------------------------------------------------------------|
| ✓ Trade License No-                        |   | X-1                                                                                                                          |
| Business Experiences                       | - | 08 Years. He got training in their own shop at Ramganj.                                                                      |
| Other Own/Family<br>Sources of Income      |   | Father is a carpenter. One brother is a representative in a medicine company. Another brother is helping NU in his workshop. |
| Other Own/Family<br>Sources of Liabilities | - | N/A                                                                                                                          |
| NU Contact info                            |   | 01987579972                                                                                                                  |
| NU Project<br>Source/Reference             | • | GT Ramgonj Unit Office. Lakshmipur.                                                                                          |