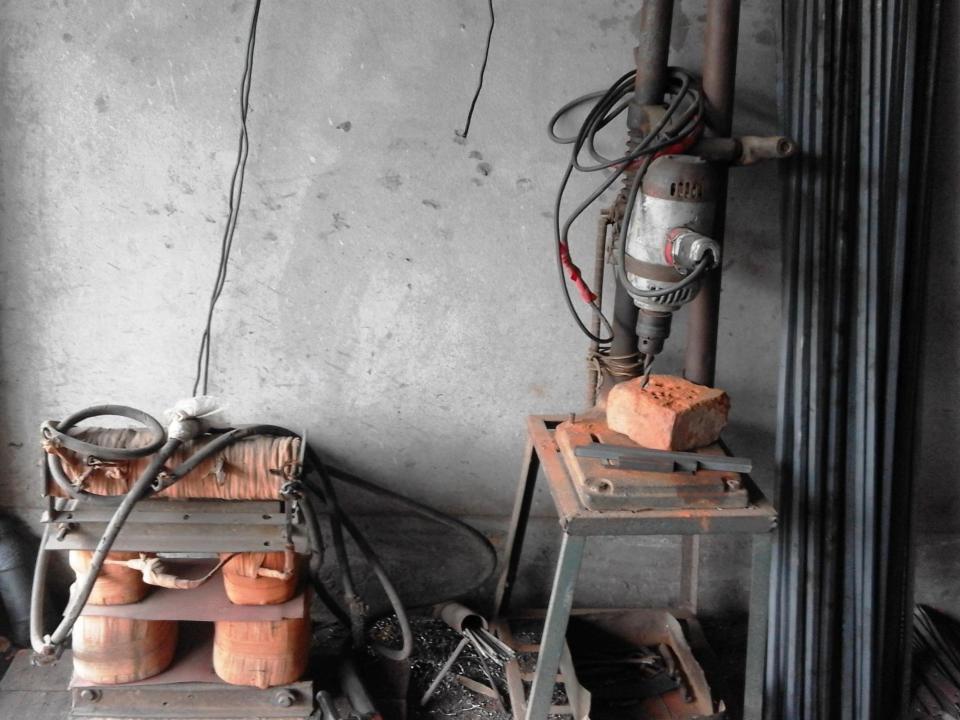

#### PRESENT & PROPOSED INVESTMENT BREAKDOWN

| Particulars                                                                                                                                                                                                | Existing Business<br>(BDT)<br>(1)                                                          | Proposed<br>(BDT)<br>(2) | Total (BDT)<br>(1+2) |          |
|------------------------------------------------------------------------------------------------------------------------------------------------------------------------------------------------------------|--------------------------------------------------------------------------------------------|--------------------------|----------------------|----------|
| Present Stock Items:                                                                                                                                                                                       |                                                                                            |                          |                      |          |
| Shatter Machine<br>Welding Machine (01 Pie.)<br>Drill Machine (02 Pie.)<br>Bending Machine<br>Grinding Machine<br>Rail Zogan (4 Peaces)<br>Coil sheet (2 Ton)<br>Color Pot, Pipe, shatter spring<br>Total- | 1,40,000<br>30,000<br>10,000<br>30,000<br>4,000<br>6,000<br>1,60,000<br>20,000<br>4,00,000 | 4,00,000                 |                      | 4,00,000 |
| <b>Proposed Items:</b><br>Shatter, Plain Sheet, Color pot, sha<br>Pipe 150,000/-                                                                                                                           |                                                                                            | 1,50,000                 | 1,50,000             |          |
| Total Capital                                                                                                                                                                                              |                                                                                            | 4,50,000                 | 1,50,000             | 5,50,000 |