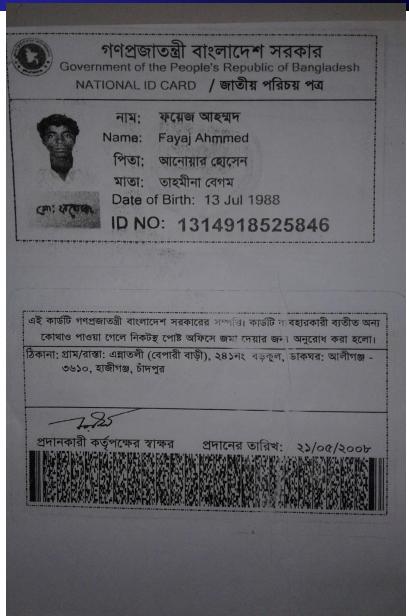

## **BRIEF BIO OF THE PROPOSED NOBIN UDYOKTA**

| Name                                                                                                                                                                                                                                                         | :                                       | Fayaj Ahmmed                                                                                                                                                                                               |
|--------------------------------------------------------------------------------------------------------------------------------------------------------------------------------------------------------------------------------------------------------------|-----------------------------------------|------------------------------------------------------------------------------------------------------------------------------------------------------------------------------------------------------------|
| Age                                                                                                                                                                                                                                                          | :                                       | 13-Jul-1988 (28Years)                                                                                                                                                                                      |
| Marital status                                                                                                                                                                                                                                               | :                                       | Unmarried                                                                                                                                                                                                  |
| Children                                                                                                                                                                                                                                                     | :                                       | N/A                                                                                                                                                                                                        |
| No. of siblings:                                                                                                                                                                                                                                             | :                                       | Brother-04 Sisters -01                                                                                                                                                                                     |
| Parent's and GB related Info (i) Who is GB member (ii) Mother's name (iii) Father's name (iv) GB member's info  Further Information: (v) Who pays GB loan installment (vi) Mobile lady (vii) Grameen Education Loan (viii)Any other loan like GCCN, GKF etc. | : : : : : : : : : : : : : : : : : : : : | Mother Father  Thahomina Begum Anowar Hossain Branch- Hajigonj Center- 3/m ,Group-03 Loanee no- 1036 Member Since29/04/1995 First loan: 5000 Existing loan- 0, Outstanding: Nill-0 N/U N/A N/A N/A N/A N/A |
| Education                                                                                                                                                                                                                                                    | :                                       | Class Ten                                                                                                                                                                                                  |