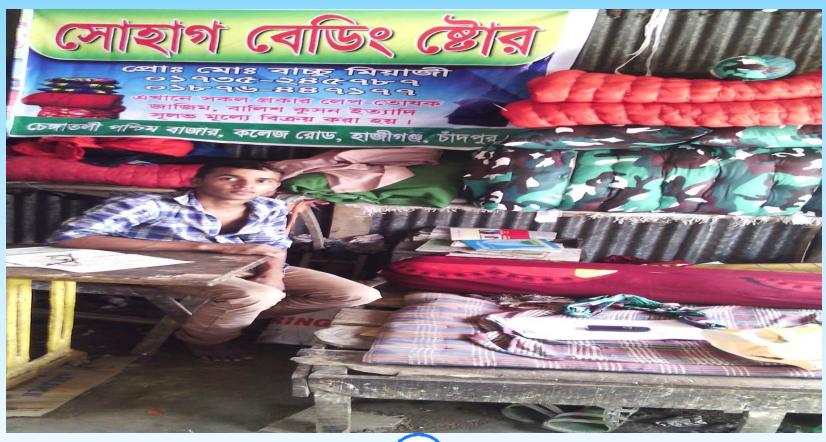

# Sohag Bading Store

NU Identified and PP Prepared by :
Outtom Kumar Sarker
Verified BY Abu Musa Buyian

presented by Md. Sohag

### PROPOSED BUSINESS Info.

| Business Name                                                              | : | Sohag Bedding Store                                                                                |
|----------------------------------------------------------------------------|---|----------------------------------------------------------------------------------------------------|
| Address/ Location                                                          | : | Changataly Bazar                                                                                   |
| Total Investment in BDT                                                    | : | 237,000/-                                                                                          |
| Financing                                                                  | : | Self BDT : 157,000 (from existing business) - 66% Required Investment BDT:80,000 (as equity) - 34% |
| Present salary/drawings from business (estimates)                          | : | BDT 6,000                                                                                          |
| Proposed Salary                                                            |   | BDT 6,000                                                                                          |
| Proposed Business % of present gross profit margin Estimated % of proposed | : | 20%                                                                                                |
| gross profit margin                                                        | • | 2076                                                                                               |
| Agreed grace period                                                        | : | 3 months                                                                                           |