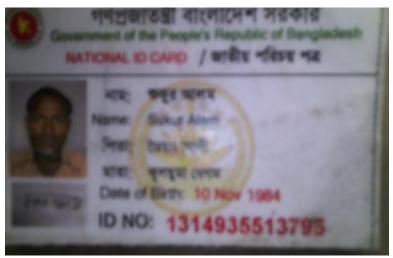

## **BRIEF BIO OF THE PROPOSED NOBIN UDYOKTA**

| Name                                                                                                                                         | :         | Sokur Alom                                                                                                                                                                        |
|----------------------------------------------------------------------------------------------------------------------------------------------|-----------|-----------------------------------------------------------------------------------------------------------------------------------------------------------------------------------|
| Age                                                                                                                                          | :         | 10 November, 1984 (31 Years 5 Months)                                                                                                                                             |
| Marital status                                                                                                                               | :         | Married                                                                                                                                                                           |
| Children                                                                                                                                     | :         | One son, Two daughters                                                                                                                                                            |
| No. of siblings:                                                                                                                             | :         | 5 Brothers and 1 Sister                                                                                                                                                           |
| Parent's and GB related Info (i) Who is GB member (ii) Mother's name (iii) Father's name (iv) GB member's info                               |           | Mother Father  Kulsom Begum  Md Taiyub Ali  Branch- Kalcho Center- 5/m ,Group-02 Loanee no- 1085/3 Member Since18/08/2004 First loan: 5000  Existing loan- nill Outstanding: nill |
| Further Information: (v) Who pays GB loan installment (vi) Mobile lady (vii) Grameen Education Loan (viii)Any other loan like GCCN, GKF etc. | : : : : : | N/A<br>N/A<br>N/A                                                                                                                                                                 |
| Education                                                                                                                                    | :         | Class Two                                                                                                                                                                         |