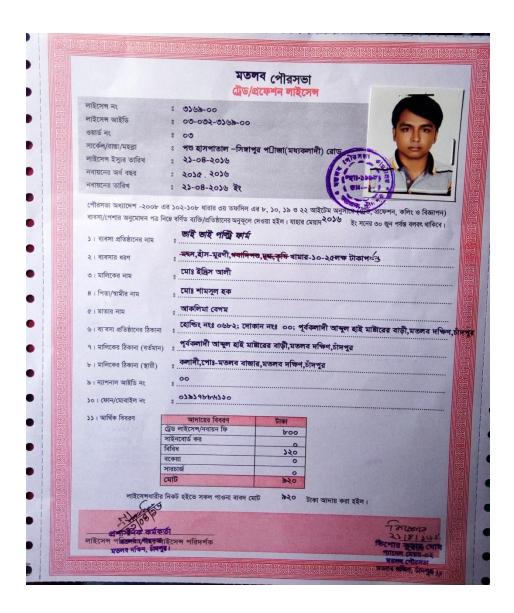

#### BRIEF BIO OF THE PROPOSED NOBIN UDYOKTA

(Continued)

| Present Occupation                      | : | Poultry Farm                        |
|-----------------------------------------|---|-------------------------------------|
| Trade License Number                    | : | 3169-00                             |
| Business Experiences                    | • | 04 years.                           |
| Other Own/Family Sources of Income      | • | Father is involved in business      |
| Other Own/Family Sources of Liabilities | • | N/A                                 |
| NU Contact Info                         | : | 01917886120                         |
| NU Project Source/Reference             | • | GT Matlab Unit Office,<br>Chandpur. |