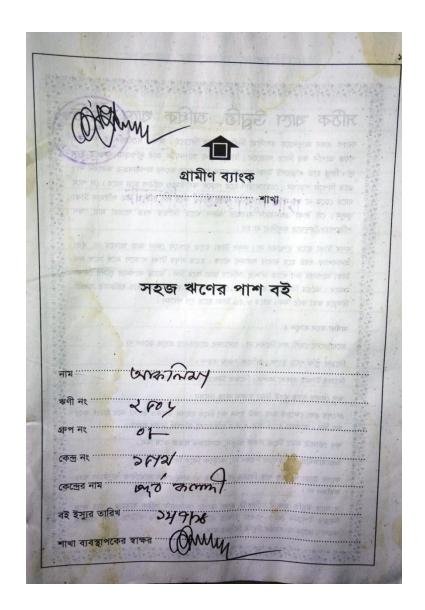

#### BRIEF BIO OF THE PROPOSED NOBIN UDYOKTA

| Name                                                                                                                                                           | :                                       | Md.Edris Ali                                                                                                                                                                                           |
|----------------------------------------------------------------------------------------------------------------------------------------------------------------|-----------------------------------------|--------------------------------------------------------------------------------------------------------------------------------------------------------------------------------------------------------|
| Age                                                                                                                                                            |                                         | 01-03-1993 (23 years )                                                                                                                                                                                 |
| Marital status                                                                                                                                                 | :                                       | Un Married                                                                                                                                                                                             |
| Children                                                                                                                                                       |                                         | N/ A                                                                                                                                                                                                   |
| No. of siblings:                                                                                                                                               |                                         | Two brothers and one Sister.                                                                                                                                                                           |
| Parent's and GB related Info  (i) Who is GB member  (ii) Mother's name  (iii) Father's name  (iv) GB member's info                                             | : : :                                   | Mother Father  Aklima Akter Father: Md.Samsul Haque Member from: 2001 Branch: Khadergao pur Centre no.15/m, Group: 08 Loanee No. 2506 First loan: Tk. 10000 Existing loan: 50000 Outstanding:Tk. 20280 |
| Further Information:  (v) Who pays GB loan installment  (vi) Mobile lady  (vii) Grameen Education Loan  (viii) Any other loan like GCCN, GKF etc.  (ix) Others | : : : : : : : : : : : : : : : : : : : : | N/A<br>N/A<br>N/A<br>N/A                                                                                                                                                                               |
| Education, till to date                                                                                                                                        | :                                       | HSC                                                                                                                                                                                                    |

### **BRIEF HISTORY OF GB LOAN Utilization by Family**

NU's mother has been a member of Grameen Bank (GB) since 2001. At first her mother took a loan amounting BDT 10000 from Grameen Bank. She invested the money in her son's business. They gradually improved their life standard by using GB loan.