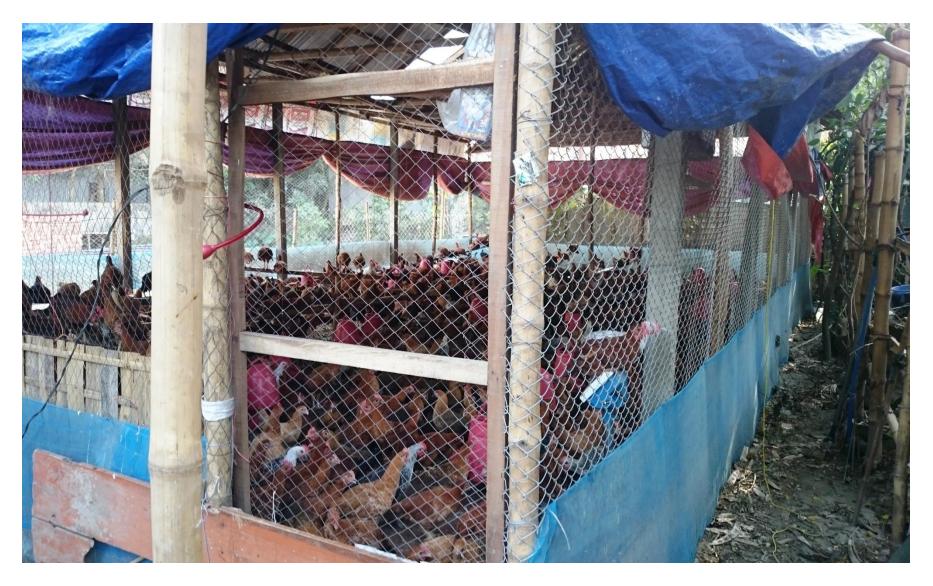

### PROPOSED BUSINESS Info.

| Business Name                                      | : | Vai Vai Poultry Farm                                                                                  |
|----------------------------------------------------|---|-------------------------------------------------------------------------------------------------------|
| Address/ Location                                  | : | Purbo koladi, ,Matlob(south),Chandpur                                                                 |
| Total Investment in BDT                            | : | 4,57,300/-                                                                                            |
| Financing                                          | : | Self BDT: 3,37,300/- (from existing business) -74% Required Investment BDT: 1,20,000 (as equity)-26 % |
| Present salary/drawings from business (estimates)  | : | BDT 15,000/-                                                                                          |
| Proposed Salary                                    |   | BDT15 ,000/-                                                                                          |
| Proposed Business % of present gross profit margin | : | 83%                                                                                                   |
| Estimated % of proposed gross profit margin        | : | 83%                                                                                                   |
| Agreed grace period                                | : | 02 months                                                                                             |
|                                                    |   |                                                                                                       |

#### **EXISTING BUSINESS OPERATIONS Info.**

| Particulars                                     | Existing Business (BDT) |           |         |  |  |  |
|-------------------------------------------------|-------------------------|-----------|---------|--|--|--|
| Particular 5                                    | Daily                   | Two Month | Yearly  |  |  |  |
| Sales (A) (1500*150) (6 step delivery per year) |                         | 225000    | 1350000 |  |  |  |
| <b>Less:</b> Cost of sales (B) (1600*25)        |                         | 40000     | 240000  |  |  |  |
| Gross Profit (A-B)= [C] (82 %)                  |                         | 185000    | 1110000 |  |  |  |
| Less: Operating Costs                           |                         |           |         |  |  |  |
| Poultry feed (45 sack*2150)                     |                         | 96750     | 580500  |  |  |  |
| Electricity Bill                                |                         | 1500      | 9000    |  |  |  |
| Vushi                                           |                         | 4000      | 24000   |  |  |  |
| Mobile Bill                                     |                         | 800       | 4800    |  |  |  |
| Medicine                                        |                         | 20,000    | 120000  |  |  |  |
| Salary (Employee )                              |                         | 12000     | 72000   |  |  |  |
| Salary from Business (Self)                     |                         | 15000     | 90000   |  |  |  |
| Others                                          |                         | 2000      | 12000   |  |  |  |
| Non Cash Item:                                  |                         |           |         |  |  |  |
| Depreciation Expenses (108000*10%)              |                         | 1800      | 10800   |  |  |  |
| Total Operating Cost (D)                        |                         | 153850    | 923100  |  |  |  |
| Net Profit (C-D):                               |                         | 31150     | 186900  |  |  |  |