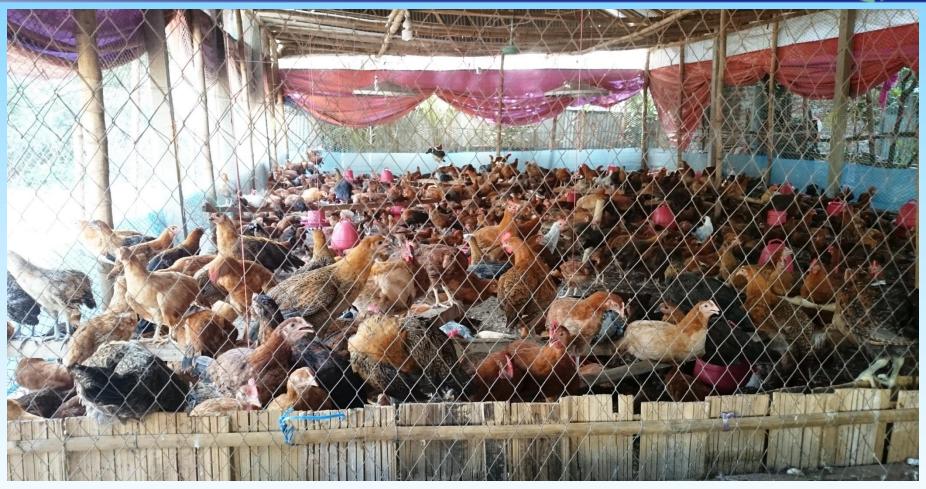

### PROPOSED BUSINESS Info.

| Business Name                                      | : | Vai Vai Poultry Farm                                                                                  |
|----------------------------------------------------|---|-------------------------------------------------------------------------------------------------------|
| Address/ Location                                  | : | Purbo koladi, ,Matlob(south),Chandpur                                                                 |
| Total Investment in BDT                            | : | 4,57,300/-                                                                                            |
| Financing                                          | : | Self BDT: 3,37,300/- (from existing business) -74% Required Investment BDT: 1,20,000 (as equity)-26 % |
| Present salary/drawings from business (estimates)  | : | BDT 15,000/-                                                                                          |
| Proposed Salary                                    |   | BDT15 ,000/-                                                                                          |
| Proposed Business % of present gross profit margin | : | 83%                                                                                                   |
| Estimated % of proposed gross profit margin        | : | 83%                                                                                                   |
| Agreed grace period                                | : | 02 months                                                                                             |
|                                                    |   |                                                                                                       |

#### **EXISTING BUSINESS OPERATIONS Info.**

| Particulars                                     | Existing Business (BDT) |           |         |  |  |  |
|-------------------------------------------------|-------------------------|-----------|---------|--|--|--|
| Particular 5                                    | Daily                   | Two Month | Yearly  |  |  |  |
| Sales (A) (1500*150) (6 step delivery per year) |                         | 225000    | 1350000 |  |  |  |
| <b>Less:</b> Cost of sales (B) (1600*25)        |                         | 40000     | 240000  |  |  |  |
| Gross Profit (A-B)= [C] (82 %)                  |                         | 185000    | 1110000 |  |  |  |
| Less: Operating Costs                           |                         |           |         |  |  |  |
| Poultry feed (45 sack*2150)                     |                         | 96750     | 580500  |  |  |  |
| Electricity Bill                                |                         | 1500      | 9000    |  |  |  |
| Vushi                                           |                         | 4000      | 24000   |  |  |  |
| Mobile Bill                                     |                         | 800       | 4800    |  |  |  |
| Medicine                                        |                         | 20,000    | 120000  |  |  |  |
| Salary (Employee )                              |                         | 12000     | 72000   |  |  |  |
| Salary from Business (Self)                     |                         | 15000     | 90000   |  |  |  |
| Others                                          |                         | 2000      | 12000   |  |  |  |
| Non Cash Item:                                  |                         |           |         |  |  |  |
| Depreciation Expenses (108000*10%)              |                         | 1800      | 10800   |  |  |  |
| Total Operating Cost (D)                        |                         | 153850    | 923100  |  |  |  |
| Net Profit (C-D):                               |                         | 31150     | 186900  |  |  |  |