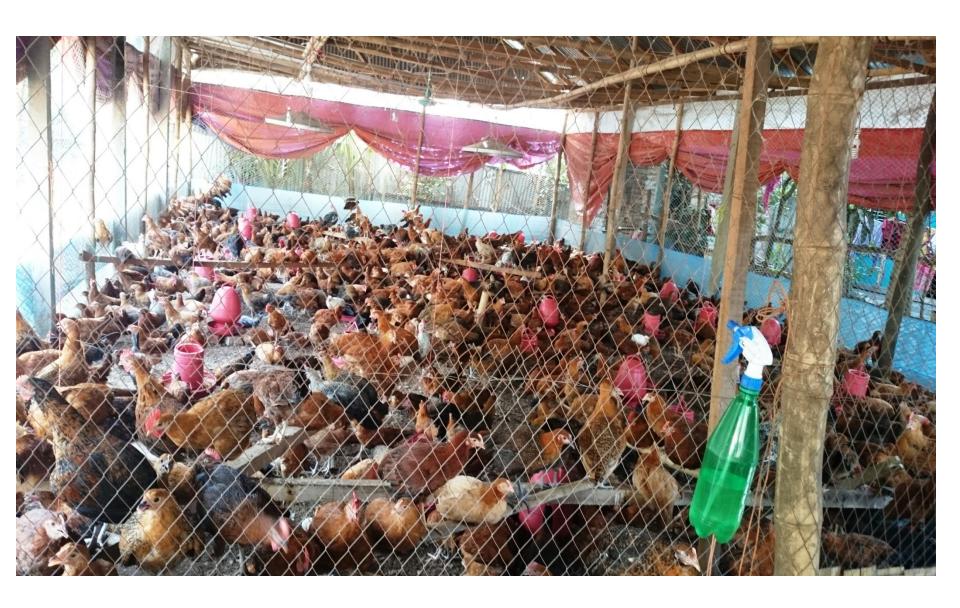

### PROPOSED BUSINESS Info.

| Business Name                                      | : | Vai Vai Poultry Farm                                                                                  |
|----------------------------------------------------|---|-------------------------------------------------------------------------------------------------------|
| Address/ Location                                  | : | Purbo koladi, ,Matlob(south),Chandpur                                                                 |
| Total Investment in BDT                            | : | 4,57,300/-                                                                                            |
| Financing                                          | : | Self BDT: 3,37,300/- (from existing business) -74% Required Investment BDT: 1,20,000 (as equity)-26 % |
| Present salary/drawings from business (estimates)  | : | BDT 15,000/-                                                                                          |
| Proposed Salary                                    |   | BDT15 ,000/-                                                                                          |
| Proposed Business % of present gross profit margin | : | 83%                                                                                                   |
| Estimated % of proposed gross profit margin        | : | 83%                                                                                                   |
| Agreed grace period                                | : | 02 months                                                                                             |
|                                                    |   |                                                                                                       |

#### **EXISTING BUSINESS OPERATIONS Info.**

| Particulars                                     | Existing Business (BDT) |           |         |  |  |  |
|-------------------------------------------------|-------------------------|-----------|---------|--|--|--|
| Particular 5                                    | Daily                   | Two Month | Yearly  |  |  |  |
| Sales (A) (1500*150) (6 step delivery per year) |                         | 225000    | 1350000 |  |  |  |
| <b>Less:</b> Cost of sales (B) (1600*25)        |                         | 40000     | 240000  |  |  |  |
| Gross Profit (A-B)= [C] (82 %)                  |                         | 185000    | 1110000 |  |  |  |
| Less: Operating Costs                           |                         |           |         |  |  |  |
| Poultry feed (45 sack*2150)                     |                         | 96750     | 580500  |  |  |  |
| Electricity Bill                                |                         | 1500      | 9000    |  |  |  |
| Vushi                                           |                         | 4000      | 24000   |  |  |  |
| Mobile Bill                                     |                         | 800       | 4800    |  |  |  |
| Medicine                                        |                         | 20,000    | 120000  |  |  |  |
| Salary (Employee )                              |                         | 12000     | 72000   |  |  |  |
| Salary from Business (Self)                     |                         | 15000     | 90000   |  |  |  |
| Others                                          |                         | 2000      | 12000   |  |  |  |
| Non Cash Item:                                  |                         |           |         |  |  |  |
| Depreciation Expenses (108000*10%)              |                         | 1800      | 10800   |  |  |  |
| Total Operating Cost (D)                        |                         | 153850    | 923100  |  |  |  |
| Net Profit (C-D):                               |                         | 31150     | 186900  |  |  |  |