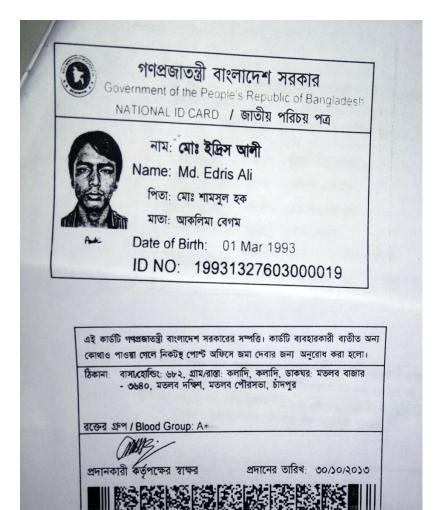

#### BRIEF BIO OF THE PROPOSED NOBIN UDYOKTA

| Name                                                                                                                                                           | :                                       | Md.Edris Ali                                                                                                                                                                                           |
|----------------------------------------------------------------------------------------------------------------------------------------------------------------|-----------------------------------------|--------------------------------------------------------------------------------------------------------------------------------------------------------------------------------------------------------|
| Age                                                                                                                                                            |                                         | 01-03-1993 (23 years )                                                                                                                                                                                 |
| Marital status                                                                                                                                                 | :                                       | Un Married                                                                                                                                                                                             |
| Children                                                                                                                                                       |                                         | N/ A                                                                                                                                                                                                   |
| No. of siblings:                                                                                                                                               |                                         | Two brothers and one Sister.                                                                                                                                                                           |
| Parent's and GB related Info  (i) Who is GB member  (ii) Mother's name  (iii) Father's name  (iv) GB member's info                                             | : : :                                   | Mother Father  Aklima Akter Father: Md.Samsul Haque Member from: 2001 Branch: Khadergao pur Centre no.15/m, Group: 08 Loanee No. 2506 First loan: Tk. 10000 Existing loan: 50000 Outstanding:Tk. 20280 |
| Further Information:  (v) Who pays GB loan installment  (vi) Mobile lady  (vii) Grameen Education Loan  (viii) Any other loan like GCCN, GKF etc.  (ix) Others | : : : : : : : : : : : : : : : : : : : : | N/A<br>N/A<br>N/A<br>N/A                                                                                                                                                                               |
| Education, till to date                                                                                                                                        | :                                       | HSC                                                                                                                                                                                                    |