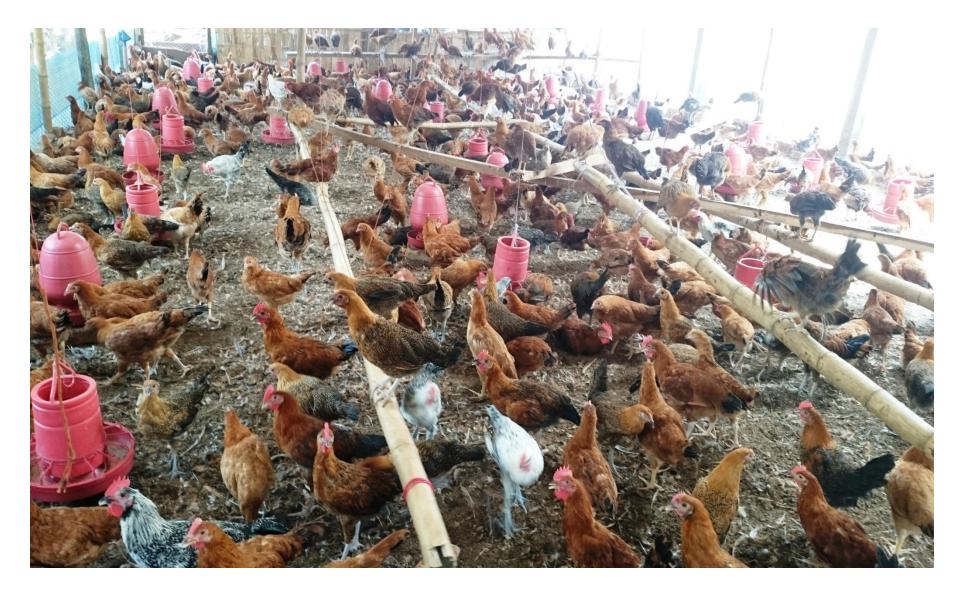

### PROPOSED BUSINESS Info.

| Business Name                                      | : | Vai Vai Poultry Farm                                                                                  |
|----------------------------------------------------|---|-------------------------------------------------------------------------------------------------------|
| Address/ Location                                  | : | Purbo koladi, ,Matlob(south),Chandpur                                                                 |
| Total Investment in BDT                            | : | 4,57,300/-                                                                                            |
| Financing                                          | : | Self BDT: 3,37,300/- (from existing business) -74% Required Investment BDT: 1,20,000 (as equity)-26 % |
| Present salary/drawings from business (estimates)  | : | BDT 15,000/-                                                                                          |
| Proposed Salary                                    |   | BDT15 ,000/-                                                                                          |
| Proposed Business % of present gross profit margin | : | 83%                                                                                                   |
| Estimated % of proposed gross profit margin        | : | 83%                                                                                                   |
| Agreed grace period                                | : | 02 months                                                                                             |
|                                                    |   |                                                                                                       |

#### **EXISTING BUSINESS OPERATIONS Info.**

| Particulars                                     | Existing Business (BDT) |           |         |  |  |  |
|-------------------------------------------------|-------------------------|-----------|---------|--|--|--|
| Particular 5                                    | Daily                   | Two Month | Yearly  |  |  |  |
| Sales (A) (1500*150) (6 step delivery per year) |                         | 225000    | 1350000 |  |  |  |
| <b>Less:</b> Cost of sales (B) (1600*25)        |                         | 40000     | 240000  |  |  |  |
| Gross Profit (A-B)= [C] (82 %)                  |                         | 185000    | 1110000 |  |  |  |
| Less: Operating Costs                           |                         |           |         |  |  |  |
| Poultry feed (45 sack*2150)                     |                         | 96750     | 580500  |  |  |  |
| Electricity Bill                                |                         | 1500      | 9000    |  |  |  |
| Vushi                                           |                         | 4000      | 24000   |  |  |  |
| Mobile Bill                                     |                         | 800       | 4800    |  |  |  |
| Medicine                                        |                         | 20,000    | 120000  |  |  |  |
| Salary (Employee )                              |                         | 12000     | 72000   |  |  |  |
| Salary from Business (Self)                     |                         | 15000     | 90000   |  |  |  |
| Others                                          |                         | 2000      | 12000   |  |  |  |
| Non Cash Item:                                  |                         |           |         |  |  |  |
| Depreciation Expenses (108000*10%)              |                         | 1800      | 10800   |  |  |  |
| Total Operating Cost (D)                        |                         | 153850    | 923100  |  |  |  |
| Net Profit (C-D):                               |                         | 31150     | 186900  |  |  |  |