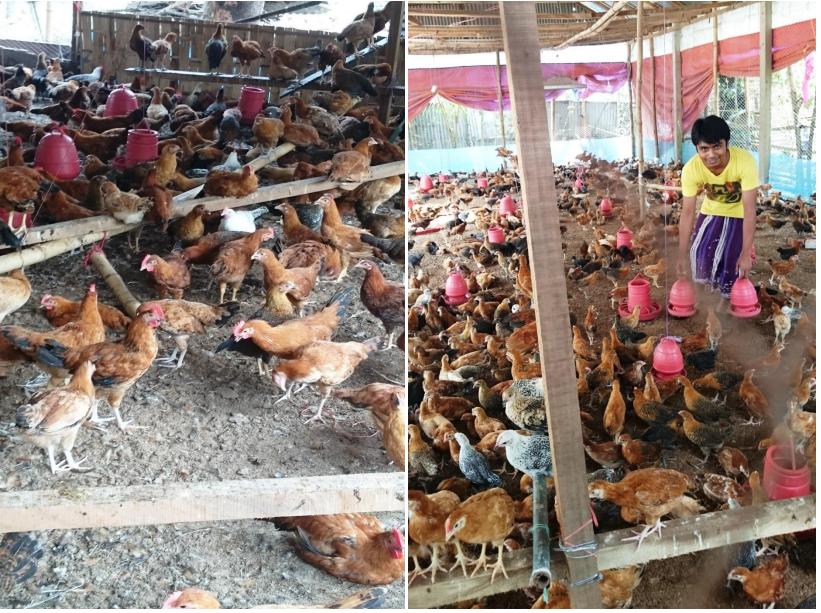

### PROPOSED BUSINESS Info.

| Business Name                                      | : | Vai Vai Poultry Farm                                                                                  |
|----------------------------------------------------|---|-------------------------------------------------------------------------------------------------------|
| Address/ Location                                  | : | Purbo koladi, ,Matlob(south),Chandpur                                                                 |
| Total Investment in BDT                            | : | 4,57,300/-                                                                                            |
| Financing                                          | : | Self BDT: 3,37,300/- (from existing business) -74% Required Investment BDT: 1,20,000 (as equity)-26 % |
| Present salary/drawings from business (estimates)  | : | BDT 15,000/-                                                                                          |
| Proposed Salary                                    |   | BDT15 ,000/-                                                                                          |
| Proposed Business % of present gross profit margin | : | 83%                                                                                                   |
| Estimated % of proposed gross profit margin        | : | 83%                                                                                                   |
| Agreed grace period                                | : | 02 months                                                                                             |
|                                                    |   |                                                                                                       |

#### **EXISTING BUSINESS OPERATIONS Info.**

| Particulars                                     | Existing Business (BDT) |           |         |  |  |  |
|-------------------------------------------------|-------------------------|-----------|---------|--|--|--|
| Particular 5                                    | Daily                   | Two Month | Yearly  |  |  |  |
| Sales (A) (1500*150) (6 step delivery per year) |                         | 225000    | 1350000 |  |  |  |
| <b>Less:</b> Cost of sales (B) (1600*25)        |                         | 40000     | 240000  |  |  |  |
| Gross Profit (A-B)= [C] (82 %)                  |                         | 185000    | 1110000 |  |  |  |
| Less: Operating Costs                           |                         |           |         |  |  |  |
| Poultry feed (45 sack*2150)                     |                         | 96750     | 580500  |  |  |  |
| Electricity Bill                                |                         | 1500      | 9000    |  |  |  |
| Vushi                                           |                         | 4000      | 24000   |  |  |  |
| Mobile Bill                                     |                         | 800       | 4800    |  |  |  |
| Medicine                                        |                         | 20,000    | 120000  |  |  |  |
| Salary (Employee )                              |                         | 12000     | 72000   |  |  |  |
| Salary from Business (Self)                     |                         | 15000     | 90000   |  |  |  |
| Others                                          |                         | 2000      | 12000   |  |  |  |
| Non Cash Item:                                  |                         |           |         |  |  |  |
| Depreciation Expenses (108000*10%)              |                         | 1800      | 10800   |  |  |  |
| Total Operating Cost (D)                        |                         | 153850    | 923100  |  |  |  |
| Net Profit (C-D):                               |                         | 31150     | 186900  |  |  |  |