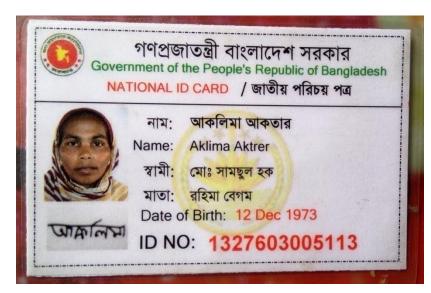

#### BRIEF BIO OF THE PROPOSED NOBIN UDYOKTA

| Name                                                                                                                                                           | :                                       | Md.Edris Ali                                                                                                                                                                                           |
|----------------------------------------------------------------------------------------------------------------------------------------------------------------|-----------------------------------------|--------------------------------------------------------------------------------------------------------------------------------------------------------------------------------------------------------|
| Age                                                                                                                                                            |                                         | 01-03-1993 (23 years )                                                                                                                                                                                 |
| Marital status                                                                                                                                                 | :                                       | Un Married                                                                                                                                                                                             |
| Children                                                                                                                                                       |                                         | N/ A                                                                                                                                                                                                   |
| No. of siblings:                                                                                                                                               |                                         | Two brothers and one Sister.                                                                                                                                                                           |
| Parent's and GB related Info  (i) Who is GB member  (ii) Mother's name  (iii) Father's name  (iv) GB member's info                                             | : : :                                   | Mother Father  Aklima Akter Father: Md.Samsul Haque Member from: 2001 Branch: Khadergao pur Centre no.15/m, Group: 08 Loanee No. 2506 First loan: Tk. 10000 Existing loan: 50000 Outstanding:Tk. 20280 |
| Further Information:  (v) Who pays GB loan installment  (vi) Mobile lady  (vii) Grameen Education Loan  (viii) Any other loan like GCCN, GKF etc.  (ix) Others | : : : : : : : : : : : : : : : : : : : : | N/A<br>N/A<br>N/A<br>N/A                                                                                                                                                                               |
| Education, till to date                                                                                                                                        | :                                       | HSC                                                                                                                                                                                                    |

### **BRIEF HISTORY OF GB LOAN Utilization by Family**

NU's mother has been a member of Grameen Bank (GB) since 2001. At first her mother took a loan amounting BDT 10000 from Grameen Bank. She invested the money in her son's business. They gradually improved their life standard by using GB loan.