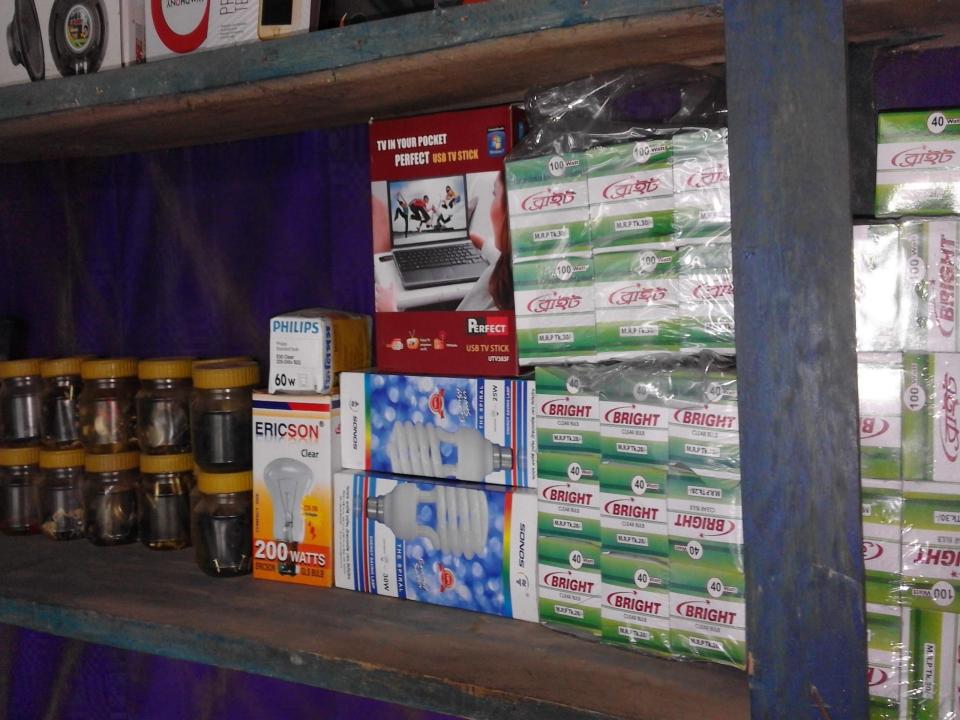

#### PRESENT & PROPOSED INVESTMENT BREAKDOWN

| Present Stock items                                  |        |  |  |  |
|------------------------------------------------------|--------|--|--|--|
| Product name with quantity                           | Amount |  |  |  |
| Mobile Battery (10pieces*220)                        | 2,200  |  |  |  |
| Mobile Charger (30 pieces*75)                        | 2,250  |  |  |  |
| Mobile cover (40 pieces*80)                          | 3,200  |  |  |  |
| LCD, IC, Touch Screen, Speaker, etc. (80 pieces*250) | 20,000 |  |  |  |
| Memory Card (10 pieces*250)                          | 2,500  |  |  |  |
| Casing, Touch Glass, Head phone etc.                 | 3,000  |  |  |  |
| Energy Bulb, Socket, Indicator, Holder, Switch Board | 20,000 |  |  |  |
| Mini I.P.S (05 pieces*2500)                          | 12,500 |  |  |  |
| Others                                               | 8,000  |  |  |  |
| Total                                                | 73,650 |  |  |  |

| Proposed Stock items                                |        |  |  |
|-----------------------------------------------------|--------|--|--|
| Product name with quantity                          | Amount |  |  |
| Mini I.P.S (05 pieces*2500)                         | 12,500 |  |  |
| Mobile Battery (50 pieces*220)                      | 11,000 |  |  |
| Mobile Charger(66 pieces*75)                        | 5,000  |  |  |
| LCD, IC, Touch Screen, Casing, etc. (50 pieces*100) | 5,000  |  |  |
| Cables ( 10 coal*1050)                              | 10,500 |  |  |
| Fan (04 pieces*1500)                                | 6,000  |  |  |
| Total                                               | 50,000 |  |  |