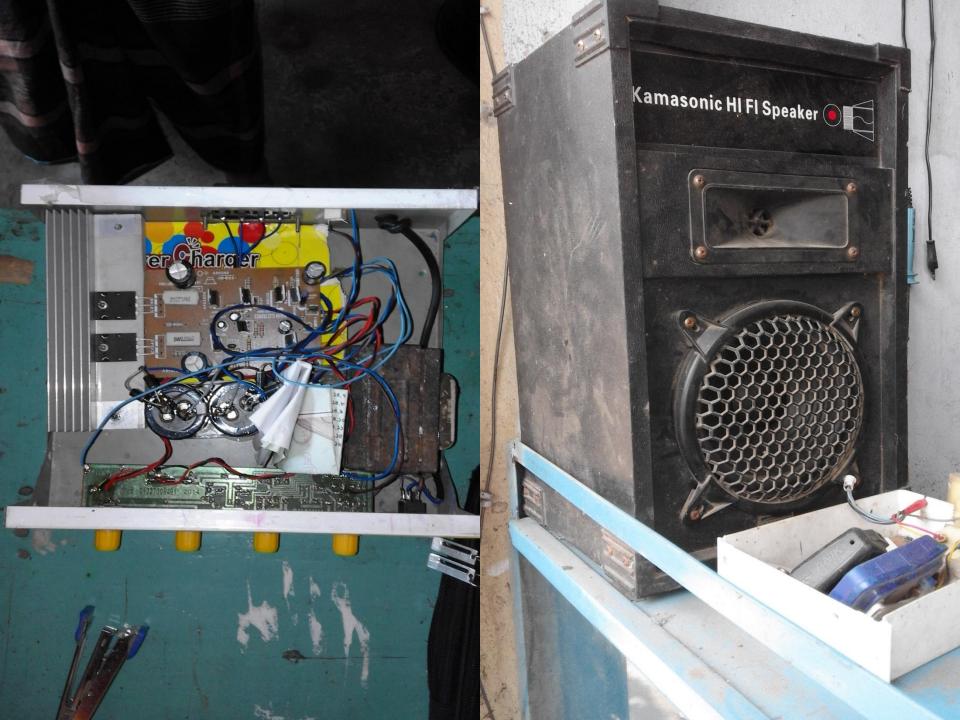

### PRESENT & PROPOSED INVESTMENT BREAKDOWN

| Particulars                                                                |                                                                  | Existing<br>Business | Proposed<br>Business | Total (BDT) |
|----------------------------------------------------------------------------|------------------------------------------------------------------|----------------------|----------------------|-------------|
| Investments in different categories:                                       |                                                                  |                      |                      |             |
| Present stock items: Present Stock                                         | 73,650                                                           |                      |                      |             |
| Advance Furniture Instrument Computer (01) Sound Box (02) I.P.S (01) Total | 10,000<br>3,000<br>3,000<br>20,000<br>8,000<br>5,000<br>1,22,650 | 1,22,650             |                      | 1,22,650    |
| (ii) Proposed items:                                                       | 50,000/-                                                         |                      | 50,000               | 50,000      |
| Total Capital                                                              |                                                                  | 1,22,650             | 50,000               | 1,72,650    |

#### PRESENT & PROPOSED INVESTMENT BREAKDOWN

| Present Stock items                                  |        |  |  |  |
|------------------------------------------------------|--------|--|--|--|
| Product name with quantity                           | Amount |  |  |  |
| Mobile Battery (10pieces*220)                        | 2,200  |  |  |  |
| Mobile Charger (30 pieces*75)                        | 2,250  |  |  |  |
| Mobile cover (40 pieces*80)                          | 3,200  |  |  |  |
| LCD, IC, Touch Screen, Speaker, etc. (80 pieces*250) | 20,000 |  |  |  |
| Memory Card (10 pieces*250)                          | 2,500  |  |  |  |
| Casing, Touch Glass, Head phone etc.                 | 3,000  |  |  |  |
| Energy Bulb, Socket, Indicator, Holder, Switch Board | 20,000 |  |  |  |
| Mini I.P.S (05 pieces*2500)                          | 12,500 |  |  |  |
| Others                                               | 8,000  |  |  |  |
| Total                                                | 73,650 |  |  |  |

| Proposed Stock items                                |        |  |  |
|-----------------------------------------------------|--------|--|--|
| Product name with quantity                          | Amount |  |  |
| Mini I.P.S (05 pieces*2500)                         | 12,500 |  |  |
| Mobile Battery (50 pieces*220)                      | 11,000 |  |  |
| Mobile Charger(66 pieces*75)                        | 5,000  |  |  |
| LCD, IC, Touch Screen, Casing, etc. (50 pieces*100) | 5,000  |  |  |
| Cables ( 10 coal*1050)                              | 10,500 |  |  |
| Fan (04 pieces*1500)                                | 6,000  |  |  |
| Total                                               | 50,000 |  |  |