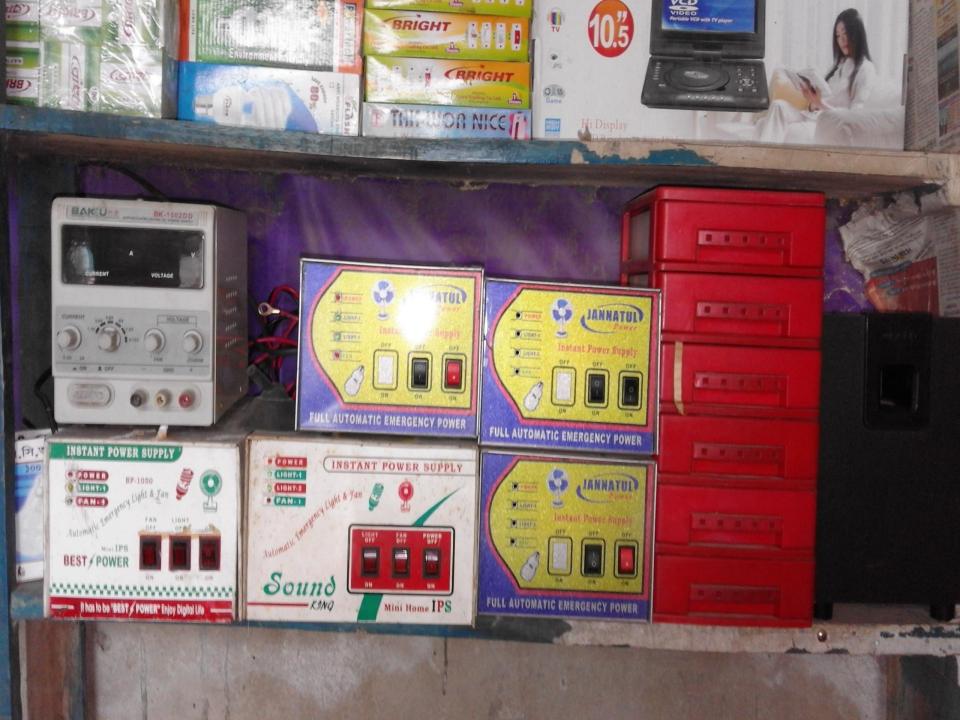

#### PRESENT & PROPOSED INVESTMENT BREAKDOWN

| Present Stock items                                  |        |  |  |  |
|------------------------------------------------------|--------|--|--|--|
| Product name with quantity                           | Amount |  |  |  |
| Mobile Battery (10pieces*220)                        | 2,200  |  |  |  |
| Mobile Charger (30 pieces*75)                        | 2,250  |  |  |  |
| Mobile cover (40 pieces*80)                          | 3,200  |  |  |  |
| LCD, IC, Touch Screen, Speaker, etc. (80 pieces*250) | 20,000 |  |  |  |
| Memory Card (10 pieces*250)                          | 2,500  |  |  |  |
| Casing, Touch Glass, Head phone etc.                 | 3,000  |  |  |  |
| Energy Bulb, Socket, Indicator, Holder, Switch Board | 20,000 |  |  |  |
| Mini I.P.S (05 pieces*2500)                          | 12,500 |  |  |  |
| Others                                               | 8,000  |  |  |  |
| Total                                                | 73,650 |  |  |  |

| Proposed Stock items                                |        |  |  |
|-----------------------------------------------------|--------|--|--|
| Product name with quantity                          | Amount |  |  |
| Mini I.P.S (05 pieces*2500)                         | 12,500 |  |  |
| Mobile Battery (50 pieces*220)                      | 11,000 |  |  |
| Mobile Charger(66 pieces*75)                        | 5,000  |  |  |
| LCD, IC, Touch Screen, Casing, etc. (50 pieces*100) | 5,000  |  |  |
| Cables ( 10 coal*1050)                              | 10,500 |  |  |
| Fan (04 pieces*1500)                                | 6,000  |  |  |
| Total                                               | 50,000 |  |  |