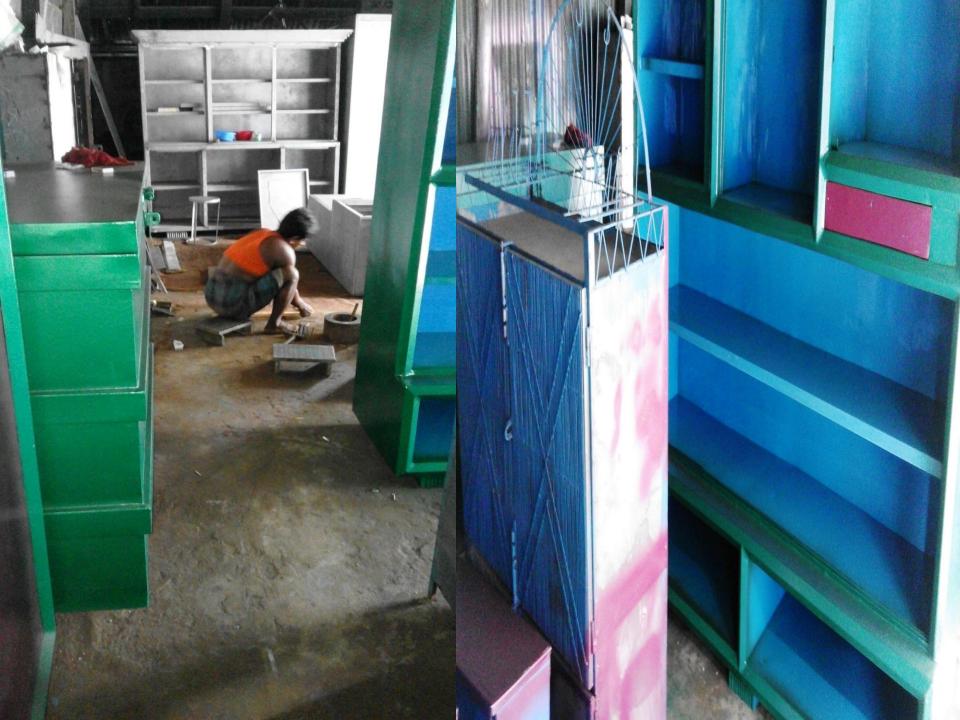

# BRIEF BIO OF THE PROPOSED NOBIN UDYOKTA (CONT...)

| Present Occupation                      | : | MAA METAL ENGINEERING<br>WORKSHOP                    |
|-----------------------------------------|---|------------------------------------------------------|
| Trade License                           | : | 293                                                  |
| Business Experiences and training INFO  | • | 11 Years. He started business in his own experience. |
| Other Own/Family Sources of Income      | : | His father is a driver and two brothers are student. |
| Other Own/Family Sources of Liabilities | : | N/A                                                  |
| Nu contact Info                         | : | 01814 168271                                         |
| NU Project<br>Source/Reference          | : | Ramgonj unit                                         |

## PROPOSED NOBIN UDYOKTA BUSINESS INFO

| Business Name                                                                                                                                            | : | MAA METAL ENGINEERING WORKSHOP                                                                      |
|----------------------------------------------------------------------------------------------------------------------------------------------------------|---|-----------------------------------------------------------------------------------------------------|
| Address/ Location                                                                                                                                        | : | Dolta uttor bazar, Ramgonj, laxmipur.                                                               |
| Total Investment in BDT                                                                                                                                  | : | 4,50,000/-                                                                                          |
| Financing                                                                                                                                                | : | Self BDT 3,50,000/-(from existing business) 77% Required Investment BDT 1,00,000/- (as equity) 23 % |
| Present salary                                                                                                                                           | : | 7000/                                                                                               |
| Proposed Salary                                                                                                                                          |   | 7000/-                                                                                              |
| Proposed Business Implementation Plan  (i) % of present gross profit margin  (ii) Estimated % of proposed gross profit margin  (iii) Agreed grace period | : | 20%<br>20%<br>3 months                                                                              |