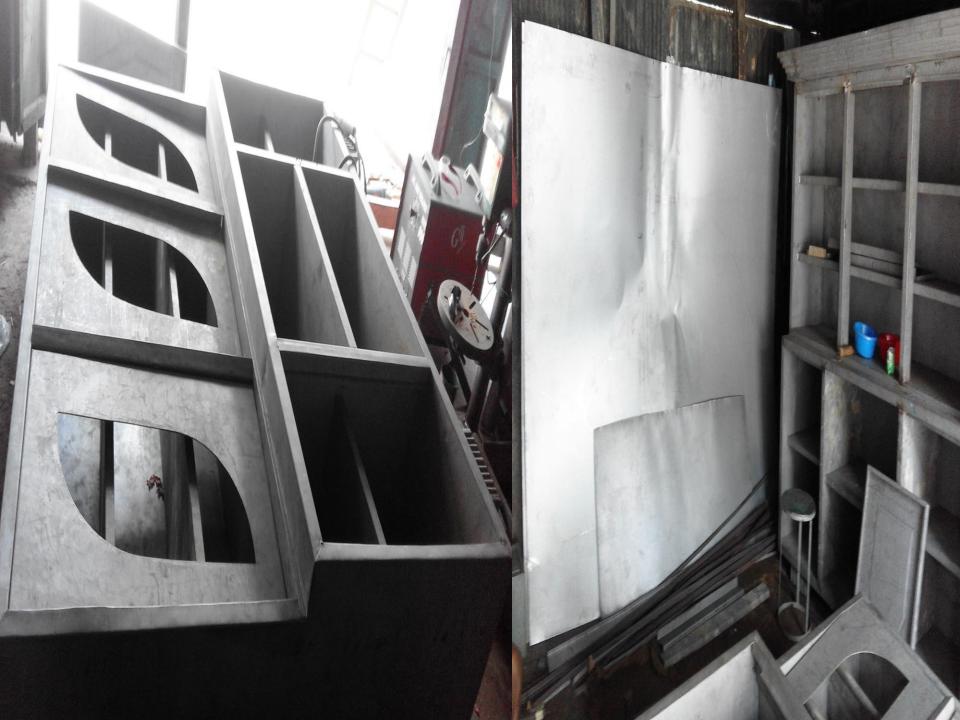

# BRIEF BIO OF THE PROPOSED NOBIN UDYOKTA (CONT...)

| Present Occupation                      | : | MAA METAL ENGINEERING<br>WORKSHOP                    |
|-----------------------------------------|---|------------------------------------------------------|
| Trade License                           | : | 293                                                  |
| Business Experiences and training INFO  | • | 11 Years. He started business in his own experience. |
| Other Own/Family Sources of Income      | : | His father is a driver and two brothers are student. |
| Other Own/Family Sources of Liabilities | : | N/A                                                  |
| Nu contact Info                         | : | 01814 168271                                         |
| NU Project<br>Source/Reference          | : | Ramgonj unit                                         |

## PROPOSED NOBIN UDYOKTA BUSINESS INFO

| Business Name                                                                                                                                            | : | MAA METAL ENGINEERING WORKSHOP                                                                      |
|----------------------------------------------------------------------------------------------------------------------------------------------------------|---|-----------------------------------------------------------------------------------------------------|
| Address/ Location                                                                                                                                        | : | Dolta uttor bazar, Ramgonj, laxmipur.                                                               |
| Total Investment in BDT                                                                                                                                  | : | 4,50,000/-                                                                                          |
| Financing                                                                                                                                                | : | Self BDT 3,50,000/-(from existing business) 77% Required Investment BDT 1,00,000/- (as equity) 23 % |
| Present salary                                                                                                                                           | : | 7000/                                                                                               |
| Proposed Salary                                                                                                                                          |   | 7000/-                                                                                              |
| Proposed Business Implementation Plan  (i) % of present gross profit margin  (ii) Estimated % of proposed gross profit margin  (iii) Agreed grace period | : | 20%<br>20%<br>3 months                                                                              |