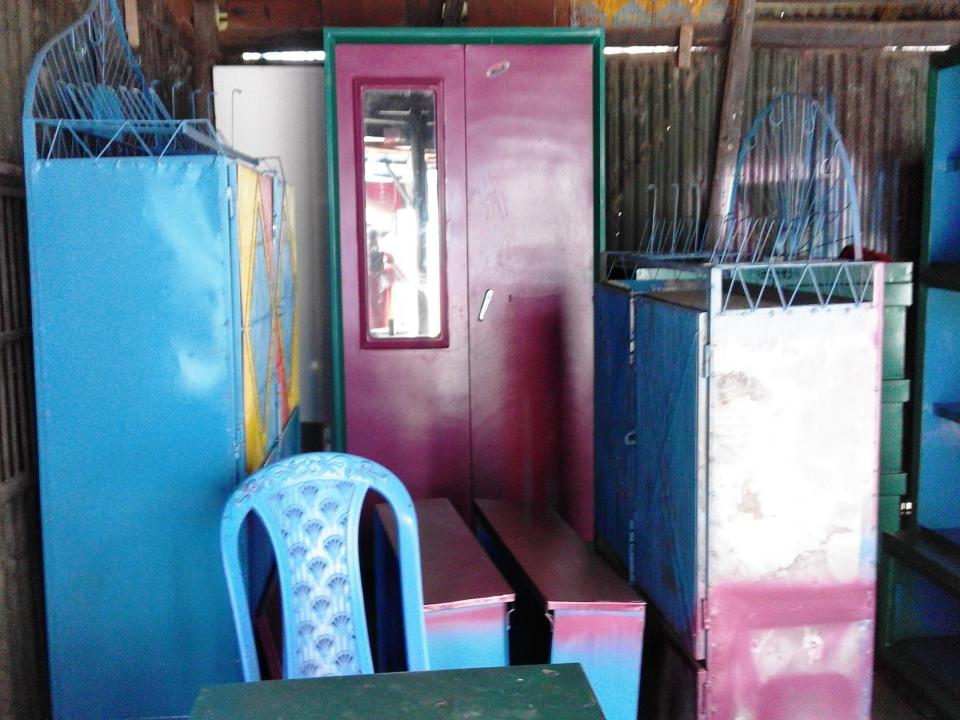

#### PRESENT & PROPOSED INVESTMENT BREAKDOWN

| Particulars                                                                                                                                                                                                                             |                                                                                                            | Existing<br>Business<br>(BDT)<br>(1) | Proposed<br>(BDT)<br>(2) | Total (BDT)<br>(1+2) |
|-----------------------------------------------------------------------------------------------------------------------------------------------------------------------------------------------------------------------------------------|------------------------------------------------------------------------------------------------------------|--------------------------------------|--------------------------|----------------------|
| Present item  1. Weilding Machine 2 p  2. Drill Machine 2p  3. Collar Machine 1 p  4. Grinding Machine 3 p  5. Others Hand Working machine tools  6. Almari 3p  7. Shucks 5 p  8. Sheet + Iron  9. Decoration  10. Advance  11. Fan 2 P | 50,000<br>18,000<br>12,000<br>5,000<br>16,000<br>60,000<br>1,00,000<br>60,000<br>15,000<br>10,000<br>4,000 | 3,50,000/                            |                          | 3,50,000/            |
| Proposed item                                                                                                                                                                                                                           |                                                                                                            |                                      | 1,00,000/-               | 1,00,000/-           |
| 1.Band Machine                                                                                                                                                                                                                          | 1,00,000                                                                                                   | 2.50.000/                            | 4 00 000 /               | 4.50.000/            |
| Total Capital                                                                                                                                                                                                                           |                                                                                                            | 3,50,000/-                           | 1,00,000/-               | 4,50,000/-           |