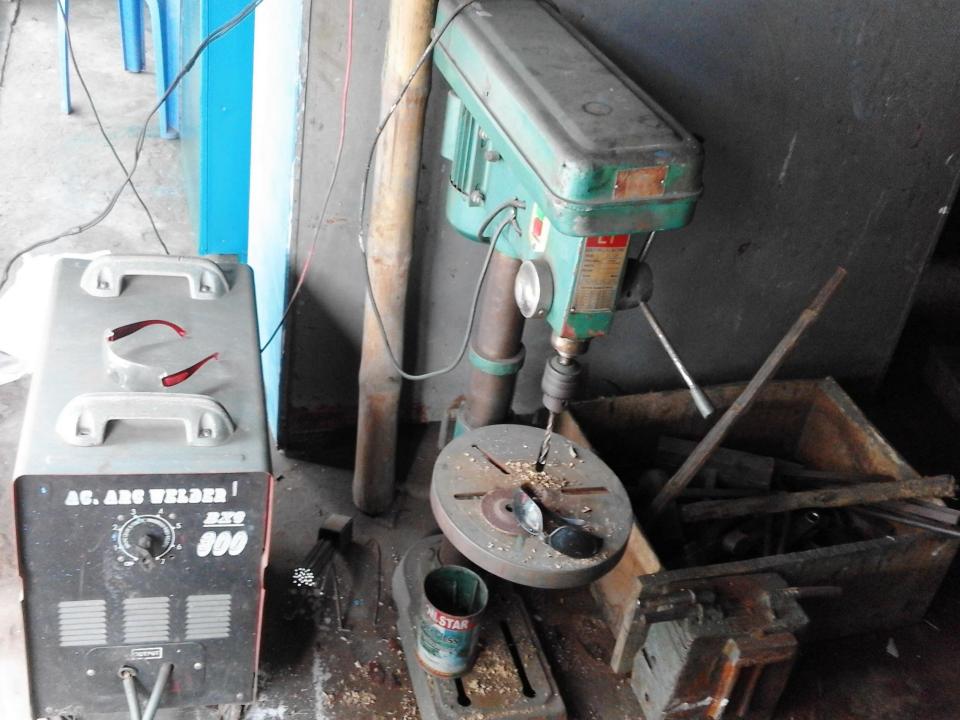

#### PRESENT & PROPOSED INVESTMENT BREAKDOWN

| Particulars                                                                                                                                                                                                                             |                                                                                                            | Existing<br>Business<br>(BDT)<br>(1) | Proposed<br>(BDT)<br>(2) | Total (BDT)<br>(1+2) |
|-----------------------------------------------------------------------------------------------------------------------------------------------------------------------------------------------------------------------------------------|------------------------------------------------------------------------------------------------------------|--------------------------------------|--------------------------|----------------------|
| Present item  1. Weilding Machine 2 p  2. Drill Machine 2p  3. Collar Machine 1 p  4. Grinding Machine 3 p  5. Others Hand Working machine tools  6. Almari 3p  7. Shucks 5 p  8. Sheet + Iron  9. Decoration  10. Advance  11. Fan 2 P | 50,000<br>18,000<br>12,000<br>5,000<br>16,000<br>60,000<br>1,00,000<br>60,000<br>15,000<br>10,000<br>4,000 | 3,50,000/                            |                          | 3,50,000/            |
| Proposed item                                                                                                                                                                                                                           |                                                                                                            |                                      | 1,00,000/-               | 1,00,000/-           |
| 1.Band Machine                                                                                                                                                                                                                          | 1,00,000                                                                                                   | 2.50.000/                            | 4 00 000 /               | 4.50.000/            |
| Total Capital                                                                                                                                                                                                                           |                                                                                                            | 3,50,000/-                           | 1,00,000/-               | 4,50,000/-           |