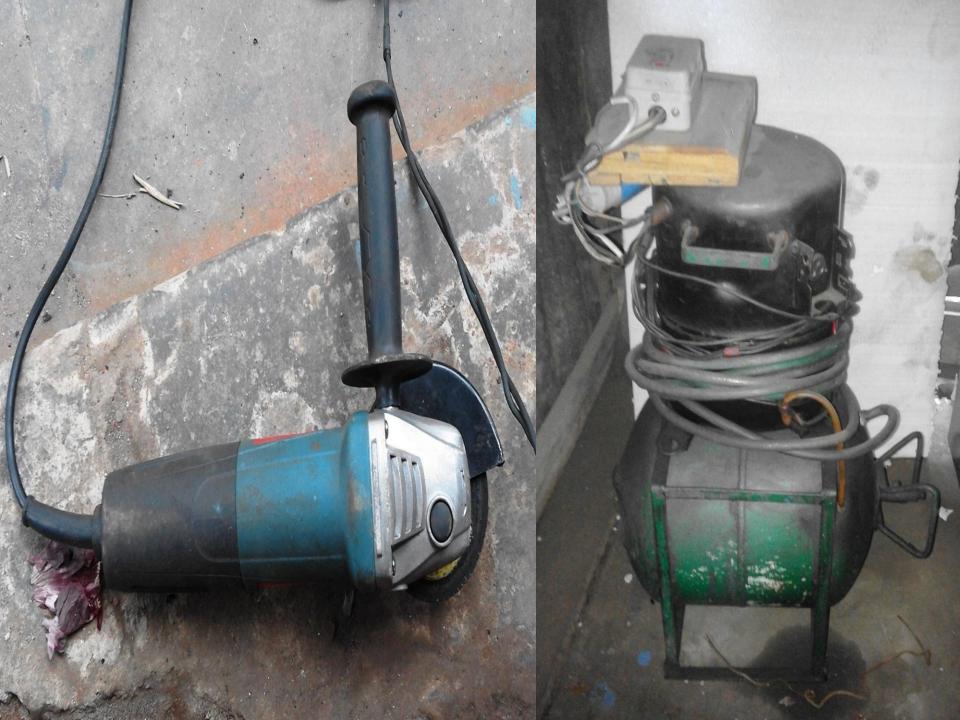

#### PRESENT & PROPOSED INVESTMENT BREAKDOWN

| Particulars                                                                                                                                                                                                                             |                                                                                                            | Existing<br>Business<br>(BDT)<br>(1) | Proposed<br>(BDT)<br>(2) | Total (BDT)<br>(1+2) |
|-----------------------------------------------------------------------------------------------------------------------------------------------------------------------------------------------------------------------------------------|------------------------------------------------------------------------------------------------------------|--------------------------------------|--------------------------|----------------------|
| Present item  1. Weilding Machine 2 p  2. Drill Machine 2p  3. Collar Machine 1 p  4. Grinding Machine 3 p  5. Others Hand Working machine tools  6. Almari 3p  7. Shucks 5 p  8. Sheet + Iron  9. Decoration  10. Advance  11. Fan 2 P | 50,000<br>18,000<br>12,000<br>5,000<br>16,000<br>60,000<br>1,00,000<br>60,000<br>15,000<br>10,000<br>4,000 | 3,50,000/                            |                          | 3,50,000/            |
| Proposed item                                                                                                                                                                                                                           |                                                                                                            |                                      | 1,00,000/-               | 1,00,000/-           |
| 1.Band Machine                                                                                                                                                                                                                          | 1,00,000                                                                                                   | 2.50.000/                            | 4 00 000 /               | 4.50.000/            |
| Total Capital                                                                                                                                                                                                                           |                                                                                                            | 3,50,000/-                           | 1,00,000/-               | 4,50,000/-           |