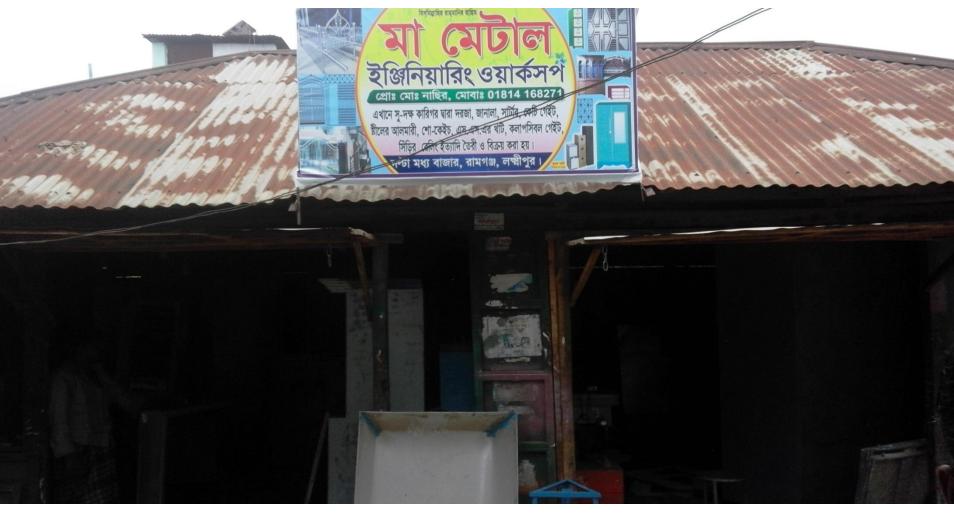

## PROPOSED NOBIN UDYOKTA BUSINESS INFO

| Business Name                                                                                                                                            | : | MAA METAL ENGINEERING WORKSHOP                                                                      |
|----------------------------------------------------------------------------------------------------------------------------------------------------------|---|-----------------------------------------------------------------------------------------------------|
| Address/ Location                                                                                                                                        | : | Dolta uttor bazar, Ramgonj, laxmipur.                                                               |
| Total Investment in BDT                                                                                                                                  | : | 4,50,000/-                                                                                          |
| Financing                                                                                                                                                | : | Self BDT 3,50,000/-(from existing business) 77% Required Investment BDT 1,00,000/- (as equity) 23 % |
| Present salary                                                                                                                                           | : | 7000/                                                                                               |
| Proposed Salary                                                                                                                                          |   | 7000/-                                                                                              |
| Proposed Business Implementation Plan  (i) % of present gross profit margin  (ii) Estimated % of proposed gross profit margin  (iii) Agreed grace period | : | 20%<br>20%<br>3 months                                                                              |