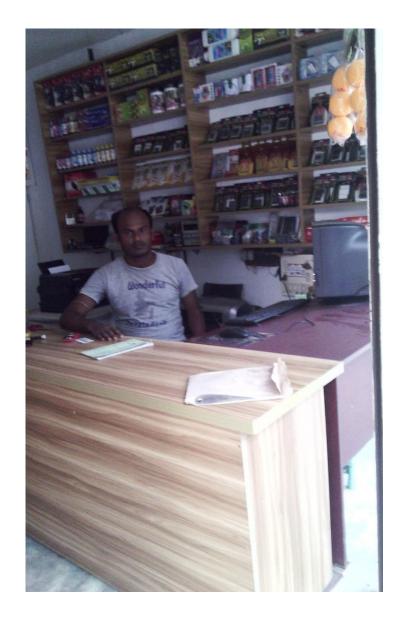

## PROPOSED NOBIN UDYOKTA BUSINESS INFO

| Business Name                                                              | : | BISMILLA TELECOM AND DIGITAL STUDIO                                                                    |
|----------------------------------------------------------------------------|---|--------------------------------------------------------------------------------------------------------|
| Address/ Location                                                          | : | Zamtoli Bazar, Ramganj, Lakshmipur .                                                                   |
| Total Investment in BDT                                                    | : | 2,80,000/-                                                                                             |
| Financing                                                                  | : | Self BDT 1,80,000/- (from existing business) - 64%<br>Required Investment BDT 1,00,000 (as equity) 36% |
| Present salary/drawings from business (estimated)                          | : | 7,000                                                                                                  |
| Proposed Salary                                                            | : | 7,000                                                                                                  |
| Proposed Business  (i) % of present gross profit margin                    | : | 20%                                                                                                    |
| (ii) Estimated % of proposed gross profit margin (iii) Agreed grace period |   | 20% 02 months                                                                                          |