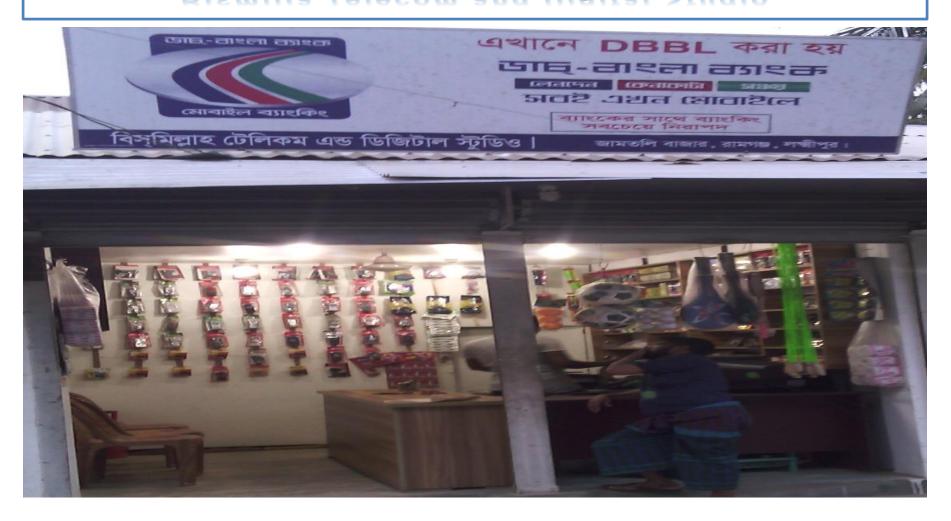

## PROPOSED NOBIN UDYOKTA BUSINESS INFO

| Business Name                                                              | : | BISMILLA TELECOM AND DIGITAL STUDIO                                                                    |
|----------------------------------------------------------------------------|---|--------------------------------------------------------------------------------------------------------|
| Address/ Location                                                          | : | Zamtoli Bazar, Ramganj, Lakshmipur .                                                                   |
| Total Investment in BDT                                                    | : | 2,80,000/-                                                                                             |
| Financing                                                                  | : | Self BDT 1,80,000/- (from existing business) - 64%<br>Required Investment BDT 1,00,000 (as equity) 36% |
| Present salary/drawings from business (estimated)                          | : | 7,000                                                                                                  |
| Proposed Salary                                                            | : | 7,000                                                                                                  |
| Proposed Business  (i) % of present gross profit margin                    | : | 20%                                                                                                    |
| (ii) Estimated % of proposed gross profit margin (iii) Agreed grace period |   | 20% 02 months                                                                                          |