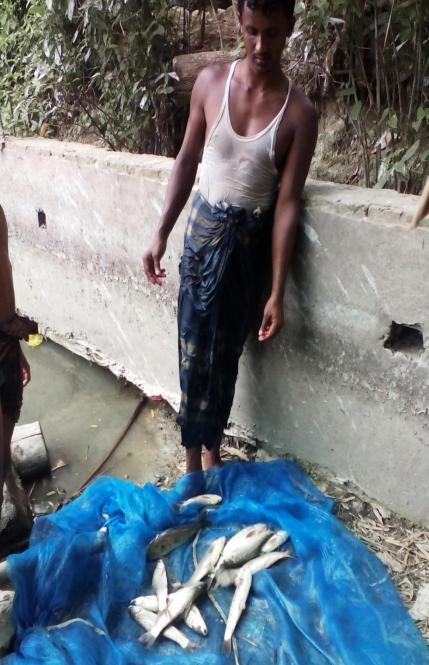

### BRIEF BIO OF THE PROPOSED NOBIN UDYOKTA (CONT...)

| Present Occupation                        | : | Fish Farm                                                                    |
|-------------------------------------------|---|------------------------------------------------------------------------------|
| Trade License                             |   | 269                                                                          |
| Business Experiences and<br>Training info | : | 01 Year; In his own experiences.                                             |
| Other Own/Family Sources of Income        | : | Father is a farmer. One brother has workshop and another brother is student. |
| Other Own/Family Sources of Liabilities   | : | N/A                                                                          |
| Nu contact In INFO                        |   | 01828016724                                                                  |
| NU Project<br>Source/Reference            | - | GT -Ramganj Unit, Laxmipur .                                                 |

# **PROPOSED NOBIN UDYOKTA BUSINESS INFO**

| Business Name                                                                                            | : | Mayer Doya Motsho Khamar                                                                       |            |
|----------------------------------------------------------------------------------------------------------|---|------------------------------------------------------------------------------------------------|------------|
| Address/ Location                                                                                        | : | Kaoalidanga, Ramganj,Lakshmipur.                                                               |            |
| Total Investment in BDT                                                                                  | : | 5,80,000/-                                                                                     |            |
| Financing                                                                                                |   | Self BDT 5,00,000/- (from existing business) -<br>Required Investment BDT 80,000 /-(as equity) | 86%<br>14% |
| Present salary/drawings<br>from business (estimated)                                                     | : | 6,000/-                                                                                        |            |
| Proposed Salary                                                                                          | : | 6,000/-                                                                                        |            |
| Proposed Business<br>(i) % of present gross profit<br>margin                                             | : | 45%                                                                                            |            |
| <ul><li>(ii) Estimated % of proposed<br/>gross profit margin</li><li>(iii) Agreed grace period</li></ul> |   | 45%<br>02 Months                                                                               |            |