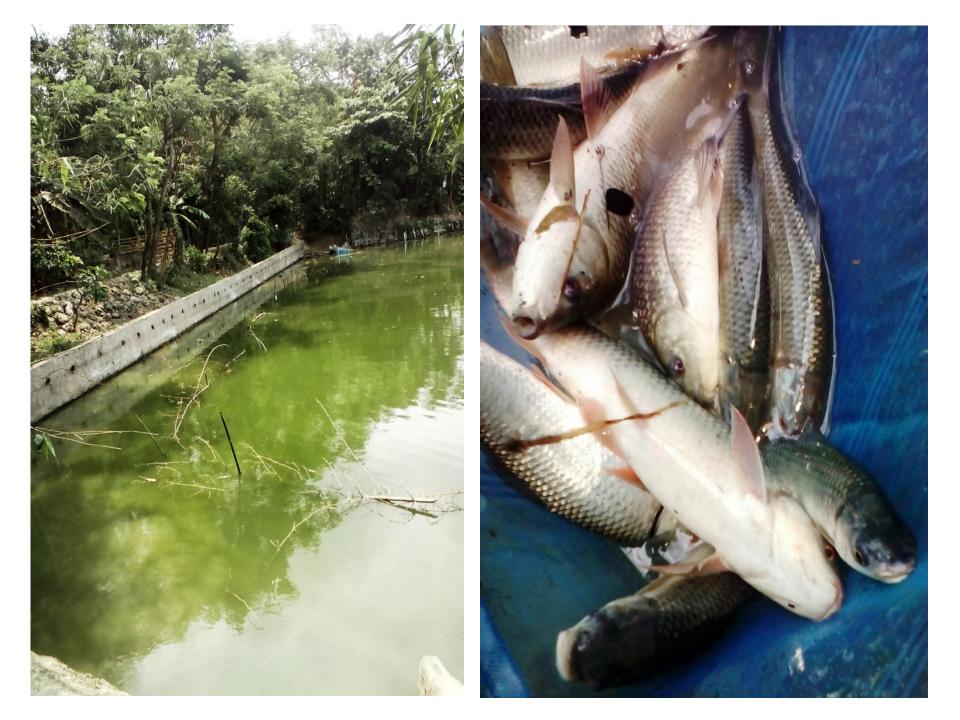

## PRESENT & PROPOSED INVESTMENT BREAKDOWN

| Particulars                                                                                                                                        | Existing<br>Business<br>(BDT) | Proposed<br>(BDT) | Total (BDT) |
|----------------------------------------------------------------------------------------------------------------------------------------------------|-------------------------------|-------------------|-------------|
| Investments in different categories:                                                                                                               | (1)                           | (2)               | (1+2)       |
| Present stock items:i. pond Lease1,65,000/-ii. Ruhi, carp ,karphu, kali bausch, grass carp,<br>shorputi, Telapia, Mrigel Katla, etc.<br>3,35,000/- | 5,00,000/-                    |                   | 5,00,000/-  |
| Proposed stock items<br>Grower feed (khowel & Bhushi) 40,200/=<br>Urea fertilizer 9,800/-<br>Child fish 30,000/-                                   |                               | 80,000            | 80,000/-    |
| Total Capital                                                                                                                                      | 5,00,000/-                    | 80,000/-          | 5,80,000/-  |

#### **Present Stock**

| Product Name                                       | Amount     |
|----------------------------------------------------|------------|
| Pond lease                                         | 1,65,000/= |
| Ruhi                                               | 1,00,000/= |
| Katol                                              | 90,000/=   |
| Mrigel                                             | 45,000/=   |
| Talapia                                            | 50,000/=   |
| Kali Baush                                         | 25,000/=   |
| Grass Carp, Silver<br>Carp, Karfu, Shorputi<br>etc | 25,000/=   |
| Total                                              | 5,00,000/= |

#### **Proposed Stock**

| Product Name                   | Amount   |
|--------------------------------|----------|
| Grower Feed (Khoel, Bhushi)    | 40,200/= |
| Urea Fertilizer (980*10)       | 9,800/=  |
| Child Fish- Talapia (30,000*1) | 30,000/= |
| Total                          | 80,000/= |