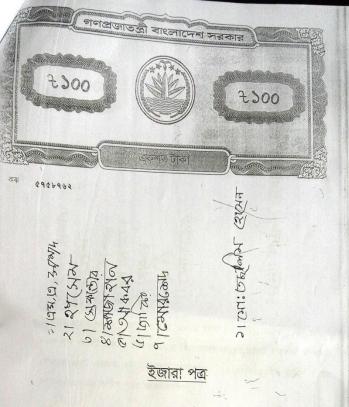

১ম পক্ষঃ ১। এম.এ সামাদ, পিতামৃত- কালু মিয়া, ২। আবুল হাদেম, পিতামৃত- নোয়াব আলী, ৩। সেকান্তর উ্ইয়া, পিতামৃত- আগ্রার উদ্দিন, ৪। শাহাজাহান, পিতামৃত- কাদর আলী, ৫। জাকির হোসেন, পিতামৃত- আঃ গৃণি, ৬। আকবর হোসেন, পিতামৃত- হাবিব উল্যা, ৭। মোঃ মোরশেদ আলম, প্রিত্র- নজির আহম্দেদ, সর্বসাং- কাওয়ালী ডাঙ্গা, উপজেলা-রামগঞ্জ, জেলা-লক্ষীপুর। অত্র ইজারা দাতাগণ।

<u>২য় পক্ষঃ</u> মোঃ তছলিম হোসেন, পিতা- লেদু মিয়া, সাং- কাওরালীডাঙ্গা, উপজেলা-রামগঞ্জ, জেলা-লক্ষ্মীপুর। অত্র ইজারা গ্রহিতা।

পরম করুনাময় আয়াহের নামে ইজারা নামাপত্র আরম্ভ করিতেছি যে, আমরা উজ দাতাগণ আমাদের বসত বাড়ীর থুকুর আমাদের বাড়ীর উন্নয়ন কাজ করার জন্য ইজারা

দেওয়ার প্রস্তাব করিলে, আপনি গ্রহিতা সর্বোচ্চ মূল্যে ০৫ (পাঁচ) বৎসর ১,৬৫,০০০/-(এক লক্ষ পঁয়ষটি হাজার) টাকা নেওয়ার ইচ্ছা প্রকাশ করিলে আমরা দাতাগণ আপনাকে দেওয়ার জন্য একমত হই। পুকুরের মেয়াদকাল- ১৫/০৫/২০১৫ইং তারিখ হইতে ১৫/০৫/২০২০ইং তারিখ পর্যন্ত বলবৎ থাকিনে।