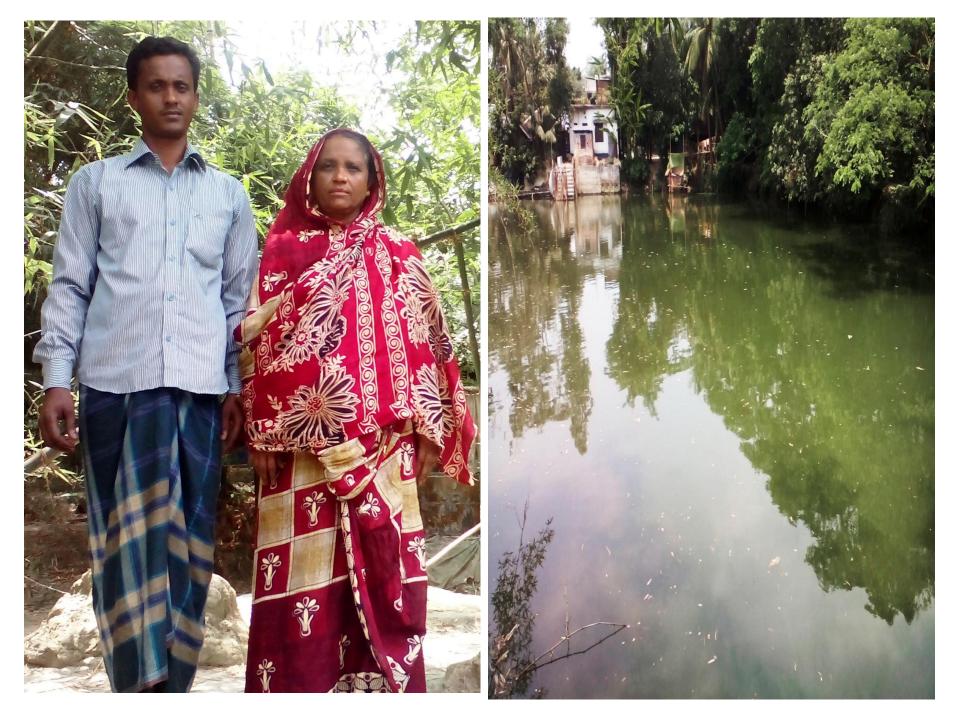

### BRIEF BIO OF THE PROPOSED NOBIN UDYOKTA (CONT...)

| Present Occupation                        | : | Fish Farm                                                                    |
|-------------------------------------------|---|------------------------------------------------------------------------------|
| Trade License                             |   | 269                                                                          |
| Business Experiences and<br>Training info | : | 01 Year; In his own experiences.                                             |
| Other Own/Family Sources of Income        | : | Father is a farmer. One brother has workshop and another brother is student. |
| Other Own/Family Sources of Liabilities   | : | N/A                                                                          |
| Nu contact In INFO                        |   | 01828016724                                                                  |
| NU Project<br>Source/Reference            | - | GT -Ramganj Unit, Laxmipur .                                                 |

# **PROPOSED NOBIN UDYOKTA BUSINESS INFO**

| Business Name                                                                                            | : | Mayer Doya Motsho Khamar                                                                       |            |
|----------------------------------------------------------------------------------------------------------|---|------------------------------------------------------------------------------------------------|------------|
| Address/ Location                                                                                        | : | Kaoalidanga, Ramganj,Lakshmipur.                                                               |            |
| Total Investment in BDT                                                                                  | : | 5,80,000/-                                                                                     |            |
| Financing                                                                                                |   | Self BDT 5,00,000/- (from existing business) -<br>Required Investment BDT 80,000 /-(as equity) | 86%<br>14% |
| Present salary/drawings<br>from business (estimated)                                                     | : | 6,000/-                                                                                        |            |
| Proposed Salary                                                                                          | : | 6,000/-                                                                                        |            |
| Proposed Business<br>(i) % of present gross profit<br>margin                                             | : | 45%                                                                                            |            |
| <ul><li>(ii) Estimated % of proposed<br/>gross profit margin</li><li>(iii) Agreed grace period</li></ul> |   | 45%<br>02 Months                                                                               |            |