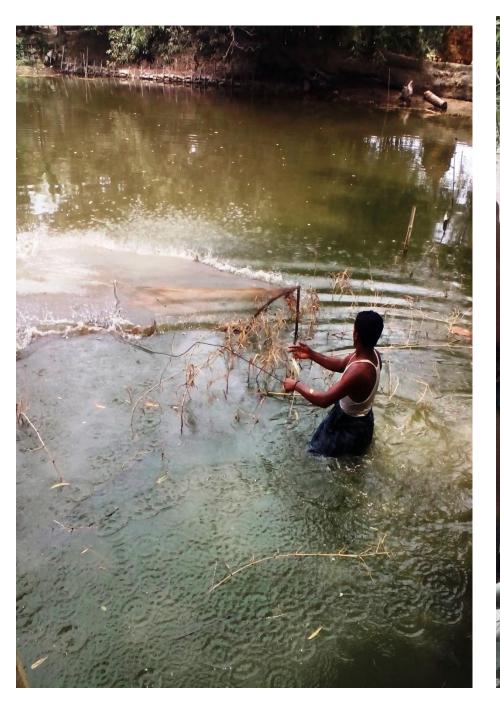

### BRIEF BIO OF THE PROPOSED NOBIN UDYOKTA (CONT...)

| Present Occupation                        | : | Fish Farm                                                                    |
|-------------------------------------------|---|------------------------------------------------------------------------------|
| Trade License                             |   | 269                                                                          |
| Business Experiences and<br>Training info | : | 01 Year; In his own experiences.                                             |
| Other Own/Family Sources of Income        | : | Father is a farmer. One brother has workshop and another brother is student. |
| Other Own/Family Sources of Liabilities   | : | N/A                                                                          |
| Nu contact In INFO                        |   | 01828016724                                                                  |
| NU Project<br>Source/Reference            | - | GT -Ramganj Unit, Laxmipur .                                                 |

### **INFO ON EXISTING BUSINESS OPERATIONS**

| Deutieuleus                                               | Existing Business (BDT) |          |  |  |
|-----------------------------------------------------------|-------------------------|----------|--|--|
| Particulars                                               | Monthly                 | Yearly   |  |  |
| Sales Income (A)                                          |                         |          |  |  |
| Sale Ruhi, carp ,karphu, kalibaush, Big head ,glass carp, |                         |          |  |  |
| shorputi,Telapia,Mrigel Katla, etc.                       | 55,000                  | 6,60,000 |  |  |
| Cost of Sales (B)                                         | 30,250                  | 3,63,000 |  |  |
| Gross Profit : C=(A-B)                                    | 24,750                  | 2,97,000 |  |  |
| Less: Operating Costs                                     |                         |          |  |  |
| Child fish                                                | 4,000                   | 48,000   |  |  |
| Medicine                                                  | 7,000                   | 84,000   |  |  |
| Fish feed                                                 | 2,500                   | 30,000   |  |  |
| Mobile bill                                               | 300                     | 3,600    |  |  |
| Present salary/Drawings- self                             | 6,000                   | 72,000   |  |  |
| Others                                                    | 1,000                   | 12,000   |  |  |
| Total Operating Cost (D)                                  | 20,800                  | 2,49,600 |  |  |
| Net Profit (C-D):                                         | 3,950                   | 47,400   |  |  |