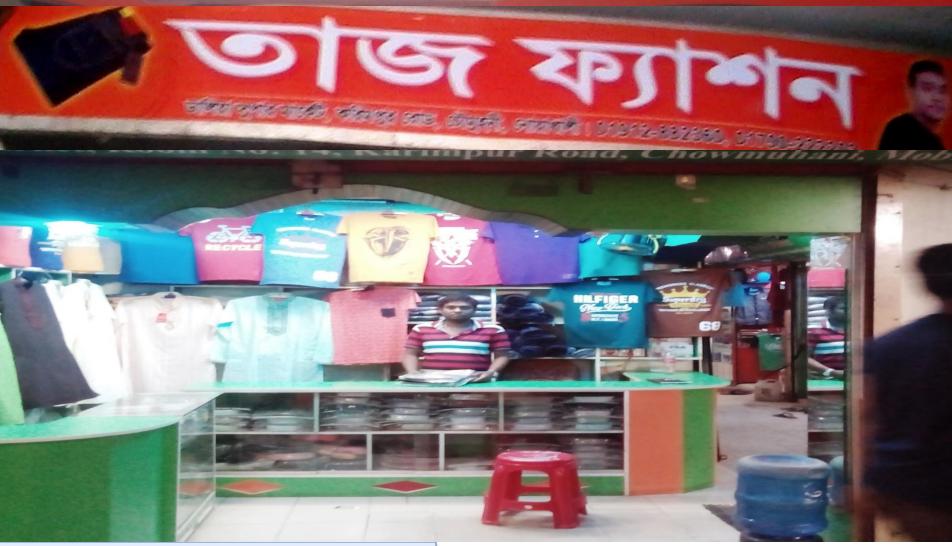

#### PROPOSED NOBIN UDYOKTA BUSINESS INFO

| Business Name                                                                                                                        | : | Cloth Business                                                                              |  |
|--------------------------------------------------------------------------------------------------------------------------------------|---|---------------------------------------------------------------------------------------------|--|
| Address/ Location                                                                                                                    | : | Dalia Super Market, Shop No: 14, Korimpur Road, Chowmohani, Noakhali-3800.                  |  |
| Total Investment in BDT                                                                                                              |   | 1,30,000/-                                                                                  |  |
| Financing                                                                                                                            | : | Self BDT 3,50,000 (from existing business) 8 Required Investment BDT 80,000/-(as equity) 19 |  |
| Present salary/drawings from business (estimates)                                                                                    | : | : 7,000/-                                                                                   |  |
| Proposed Salary                                                                                                                      | : | : 7,000/-                                                                                   |  |
| Proposed Business  (i) % of present gross profit margin  (ii) Estimated % of proposed gross profit margin  (iii) Agreed grace period | : | 25% 25% 02 Months                                                                           |  |