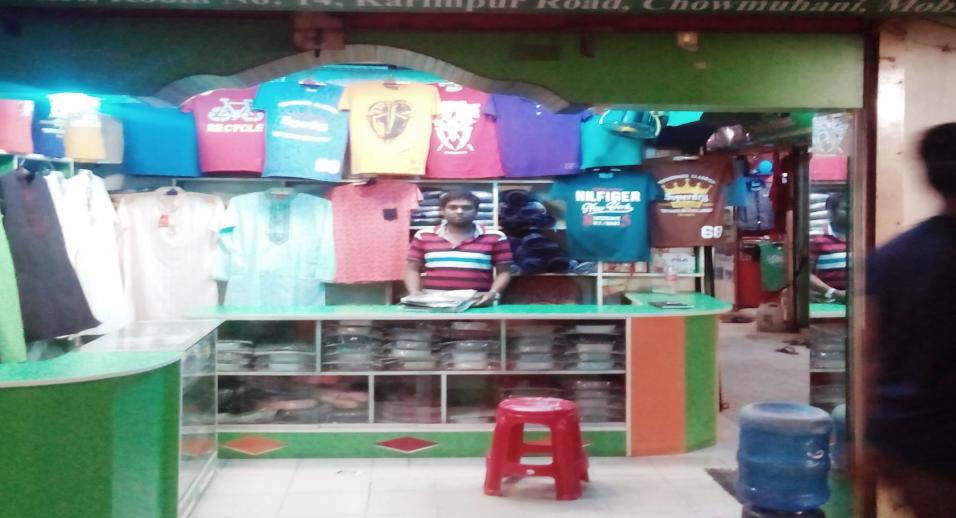

#### PROPOSED NOBIN UDYOKTA BUSINESS INFO

| Business Name                                                                                                                        | : | Cloth Business                                                                              |  |
|--------------------------------------------------------------------------------------------------------------------------------------|---|---------------------------------------------------------------------------------------------|--|
| Address/ Location                                                                                                                    | : | Dalia Super Market, Shop No: 14, Korimpur Road, Chowmohani, Noakhali-3800.                  |  |
| Total Investment in BDT                                                                                                              |   | 1,30,000/-                                                                                  |  |
| Financing                                                                                                                            | : | Self BDT 3,50,000 (from existing business) 8 Required Investment BDT 80,000/-(as equity) 19 |  |
| Present salary/drawings from business (estimates)                                                                                    | : | : 7,000/-                                                                                   |  |
| Proposed Salary                                                                                                                      | : | : 7,000/-                                                                                   |  |
| Proposed Business  (i) % of present gross profit margin  (ii) Estimated % of proposed gross profit margin  (iii) Agreed grace period | : | 25% 25% 02 Months                                                                           |  |