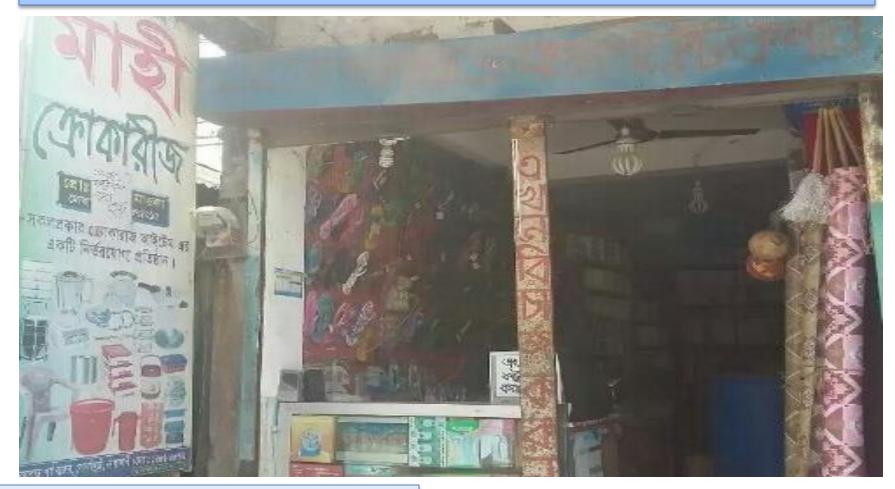

## **PROPOSED NOBIN UDYOKTA BUSINESS INFO**

| Business Name                                                                                                                                                                                | : | Mahi Crokeries                                                                                  |
|----------------------------------------------------------------------------------------------------------------------------------------------------------------------------------------------|---|-------------------------------------------------------------------------------------------------|
| Address/ Location                                                                                                                                                                            | : | Nandiapara Bazar                                                                                |
| Total Investment in BDT                                                                                                                                                                      | : | 5,59,000/-                                                                                      |
| Financing                                                                                                                                                                                    | : | Self BDT 4,59,000 (from existing business)82 %Required Investment BDT 1,00,000/-(as equity)18 % |
| Present salary/drawings from business (estimates)                                                                                                                                            | : | 7,000/-                                                                                         |
| Proposed Salary                                                                                                                                                                              | : | 7,000/-                                                                                         |
| <ul> <li>Proposed Business</li> <li>(i) % of present gross<br/>profit margin</li> <li>(ii) Estimated % of<br/>proposed gross profit<br/>margin</li> <li>(iii) Agreed grace period</li> </ul> | : | 25%<br>25%<br>2 months                                                                          |