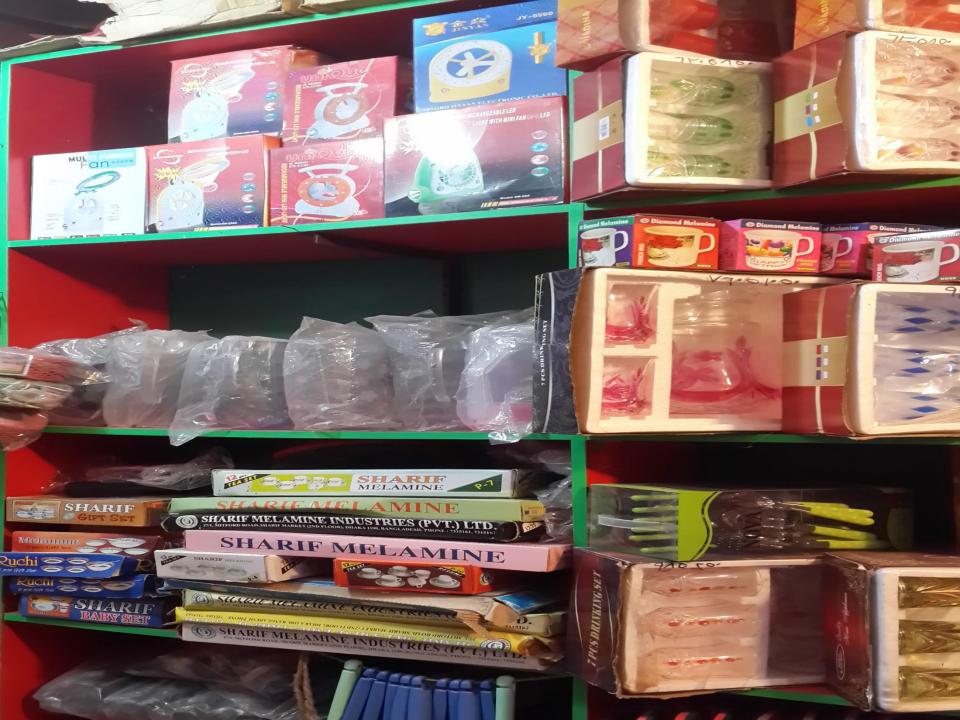

#### PRESENT & PROPOSED INVESTMENT BREAKDOWN

| Particulars                                                                                                                                                    | Existing Business<br>(BDT)                                                          | Proposed (BDT) | Total<br>(BDT) |
|----------------------------------------------------------------------------------------------------------------------------------------------------------------|-------------------------------------------------------------------------------------|----------------|----------------|
| Investments in different categories:                                                                                                                           | (1)                                                                                 | (2)            | (1+2)          |
| Present Stock Items:<br>Show<br>Plastic Items<br>Gift Items<br>Floor Met<br>Melamine<br>Fixed asset:<br>Photocopy Machine<br>Self ( 5*7000)<br>Fan<br>Lighting | 80,000<br>90,000<br>70,000<br>80,000<br>50,000<br>35,000<br>2,000<br>2,000<br>2,000 |                | 4,59,000       |
| Proposed items:<br>* Attached in next slide                                                                                                                    |                                                                                     | 1,00,000       | 1,00,0000      |
| Total Capital                                                                                                                                                  | 4,59,000                                                                            | 1,00,000       | 5,59,000       |

#### PRESENT & PROPOSED INVESTMENT BREAKDOWN

| Present Stock items |           |  |  |  |  |
|---------------------|-----------|--|--|--|--|
| Product name        | Amount    |  |  |  |  |
| Show Case           | 80,000    |  |  |  |  |
| Plastic Items       | 90,000    |  |  |  |  |
| Gift Items          | 70,000    |  |  |  |  |
| Floor Mat           | 80,000    |  |  |  |  |
| Melamine Item       | 50,000    |  |  |  |  |
| Photocopy Machine   | 50,000    |  |  |  |  |
| Self ( 5*7000)      | 35,000    |  |  |  |  |
| Fan                 | 2,000     |  |  |  |  |
| Lighting            | 2,000     |  |  |  |  |
| Total Present Stock | 4,59,0000 |  |  |  |  |