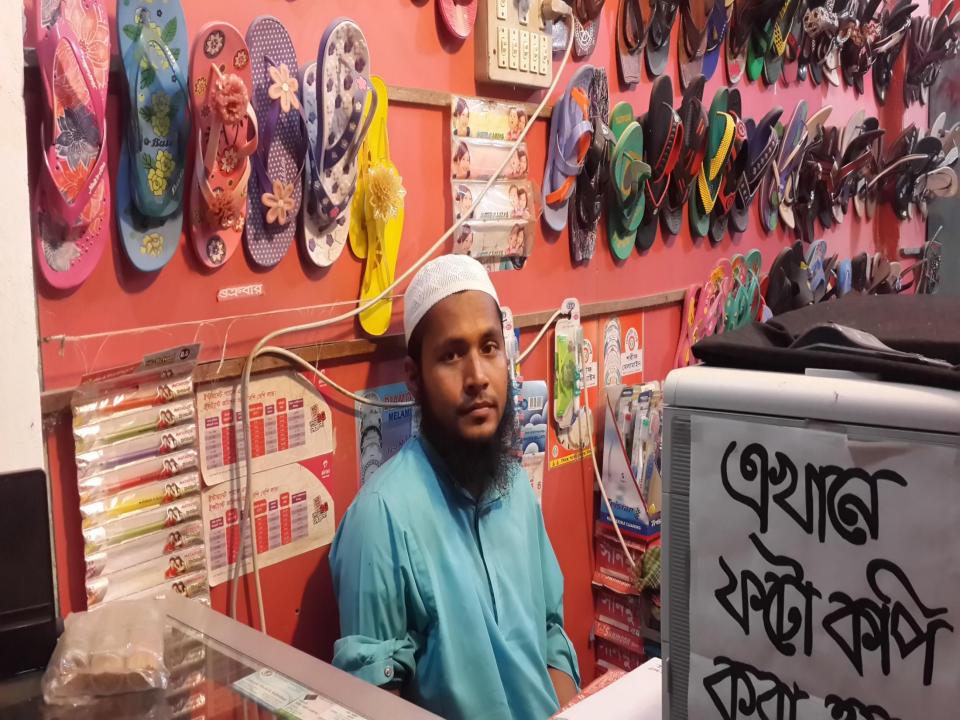

## BRIEF BIO OF THE PROPOSED NOBIN UDYOKTA

| Name                                                                                                                                                                                                                                                                              | : | Golam Moula                                                                                                                                                                                                    |
|-----------------------------------------------------------------------------------------------------------------------------------------------------------------------------------------------------------------------------------------------------------------------------------|---|----------------------------------------------------------------------------------------------------------------------------------------------------------------------------------------------------------------|
| Permanent Address                                                                                                                                                                                                                                                                 | : | Vill: Bag Pachra, Post: Nandiapara, P.S: Sonaimuri,<br>District: Noakhali.                                                                                                                                     |
| Age                                                                                                                                                                                                                                                                               | : | 23 years                                                                                                                                                                                                       |
| Marital status                                                                                                                                                                                                                                                                    | - | Married                                                                                                                                                                                                        |
| Children                                                                                                                                                                                                                                                                          | : | N/A                                                                                                                                                                                                            |
| No. of siblings:                                                                                                                                                                                                                                                                  | : | Three Brother, Two Sisters.                                                                                                                                                                                    |
| Parent's and GB related Info<br>(i) Who is GB member<br>(ii) Mother's name<br>(iii) Father's name<br>(iv) GB member's info<br>Further Information:<br>(v) Who pays GB Ioan installment<br>(vi) Mobile Iady<br>(vii) Grameen Education Loan<br>(viii)Any other Ioan like GCCN, GKF |   | Mother Yes Father Rokeya Begum<br>Abul Kasem<br>Branch: Deoti, Centre: 3/m Group no: 06<br>Loanee no.: 1120, Member since: 2009, First Ioan:<br>10,000, Existing Ioan: Outstanding:<br>NU<br>N/A<br>N/A<br>N/A |
| Education                                                                                                                                                                                                                                                                         | : | Masters (from madrasa)                                                                                                                                                                                         |

#### BRIEF BIO OF THE PROPOSED NOBIN UDYOKTA (CONT...)

| Present Occupation                      | : | Crokeries Business                                   |
|-----------------------------------------|---|------------------------------------------------------|
| Initial Investment                      | : | 3,00,000/-                                           |
| Trade License/ Drug License             |   | 319-15/16                                            |
| Business Experience                     | : | 5 years                                              |
| Other Own/Family Sources of Income      | : | One brother do business, another one lives in abroad |
| Other Own/Family Sources of Liabilities | : | N/A                                                  |
| NU Contact Info                         |   | 01738675215                                          |
| NU Project Source/Reference             | : | Sonaimuri Unit, Noakhali.                            |