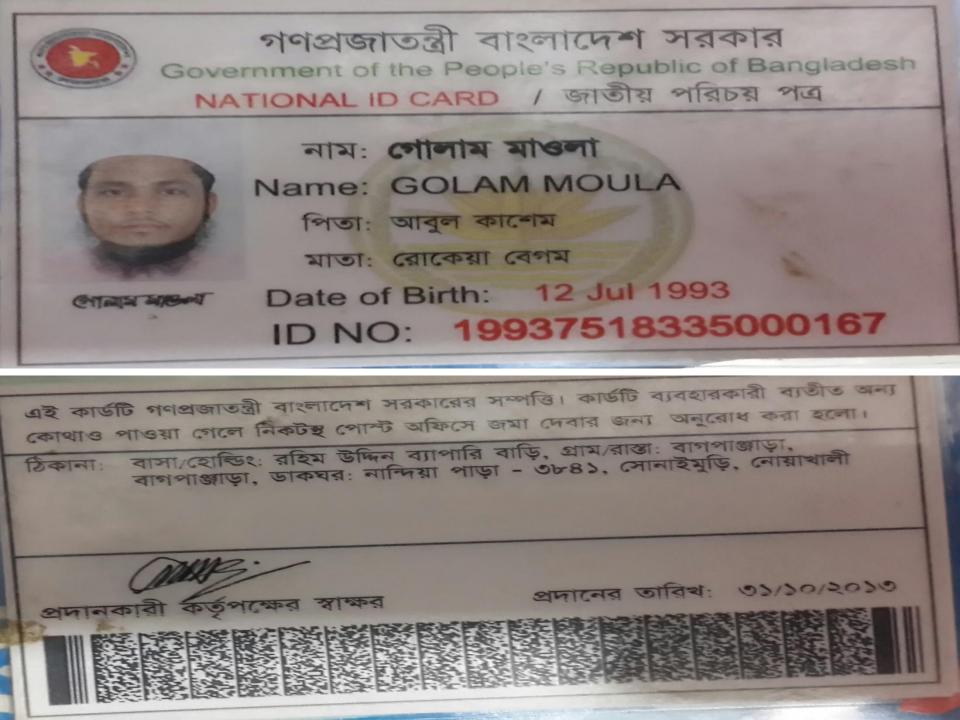

## BRIEF BIO OF THE PROPOSED NOBIN UDYOKTA

| Name                                                                                                                                                                                                                                                                              | : | Golam Moula                                                                                                                                                                                                    |
|-----------------------------------------------------------------------------------------------------------------------------------------------------------------------------------------------------------------------------------------------------------------------------------|---|----------------------------------------------------------------------------------------------------------------------------------------------------------------------------------------------------------------|
| Permanent Address                                                                                                                                                                                                                                                                 | : | Vill: Bag Pachra, Post: Nandiapara, P.S: Sonaimuri,<br>District: Noakhali.                                                                                                                                     |
| Age                                                                                                                                                                                                                                                                               | : | 23 years                                                                                                                                                                                                       |
| Marital status                                                                                                                                                                                                                                                                    | - | Married                                                                                                                                                                                                        |
| Children                                                                                                                                                                                                                                                                          | : | N/A                                                                                                                                                                                                            |
| No. of siblings:                                                                                                                                                                                                                                                                  | : | Three Brother, Two Sisters.                                                                                                                                                                                    |
| Parent's and GB related Info<br>(i) Who is GB member<br>(ii) Mother's name<br>(iii) Father's name<br>(iv) GB member's info<br>Further Information:<br>(v) Who pays GB Ioan installment<br>(vi) Mobile Iady<br>(vii) Grameen Education Loan<br>(viii)Any other Ioan like GCCN, GKF |   | Mother Yes Father Rokeya Begum<br>Abul Kasem<br>Branch: Deoti, Centre: 3/m Group no: 06<br>Loanee no.: 1120, Member since: 2009, First Ioan:<br>10,000, Existing Ioan: Outstanding:<br>NU<br>N/A<br>N/A<br>N/A |
| Education                                                                                                                                                                                                                                                                         | : | Masters (from madrasa)                                                                                                                                                                                         |