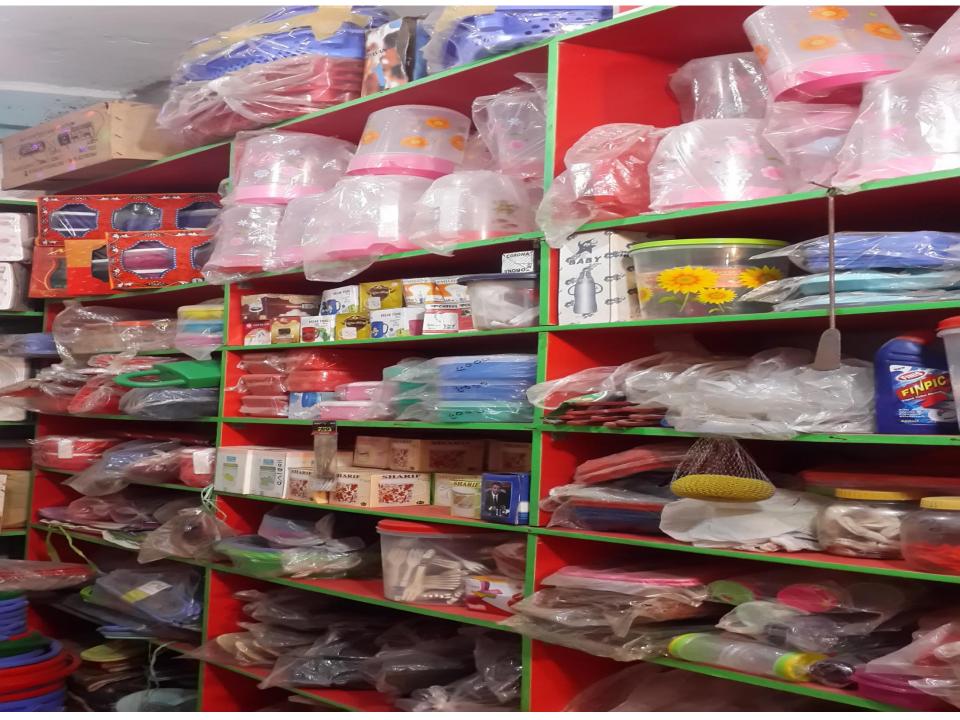

#### PRESENT & PROPOSED INVESTMENT BREAKDOWN

| Particulars                                                                                                                                                    | Existing Business<br>(BDT)                                                          | Proposed (BDT) | Total<br>(BDT) |
|----------------------------------------------------------------------------------------------------------------------------------------------------------------|-------------------------------------------------------------------------------------|----------------|----------------|
| Investments in different categories:                                                                                                                           | (1)                                                                                 | (2)            | (1+2)          |
| Present Stock Items:<br>Show<br>Plastic Items<br>Gift Items<br>Floor Met<br>Melamine<br>Fixed asset:<br>Photocopy Machine<br>Self ( 5*7000)<br>Fan<br>Lighting | 80,000<br>90,000<br>70,000<br>80,000<br>50,000<br>35,000<br>2,000<br>2,000<br>2,000 |                | 4,59,000       |
| Proposed items:<br>* Attached in next slide                                                                                                                    |                                                                                     | 1,00,000       | 1,00,0000      |
| Total Capital                                                                                                                                                  | 4,59,000                                                                            | 1,00,000       | 5,59,000       |

#### PRESENT & PROPOSED INVESTMENT BREAKDOWN

| Present Stock items |           |  |  |  |  |
|---------------------|-----------|--|--|--|--|
| Product name        | Amount    |  |  |  |  |
| Show Case           | 80,000    |  |  |  |  |
| Plastic Items       | 90,000    |  |  |  |  |
| Gift Items          | 70,000    |  |  |  |  |
| Floor Mat           | 80,000    |  |  |  |  |
| Melamine Item       | 50,000    |  |  |  |  |
| Photocopy Machine   | 50,000    |  |  |  |  |
| Self ( 5*7000)      | 35,000    |  |  |  |  |
| Fan                 | 2,000     |  |  |  |  |
| Lighting            | 2,000     |  |  |  |  |
| Total Present Stock | 4,59,0000 |  |  |  |  |