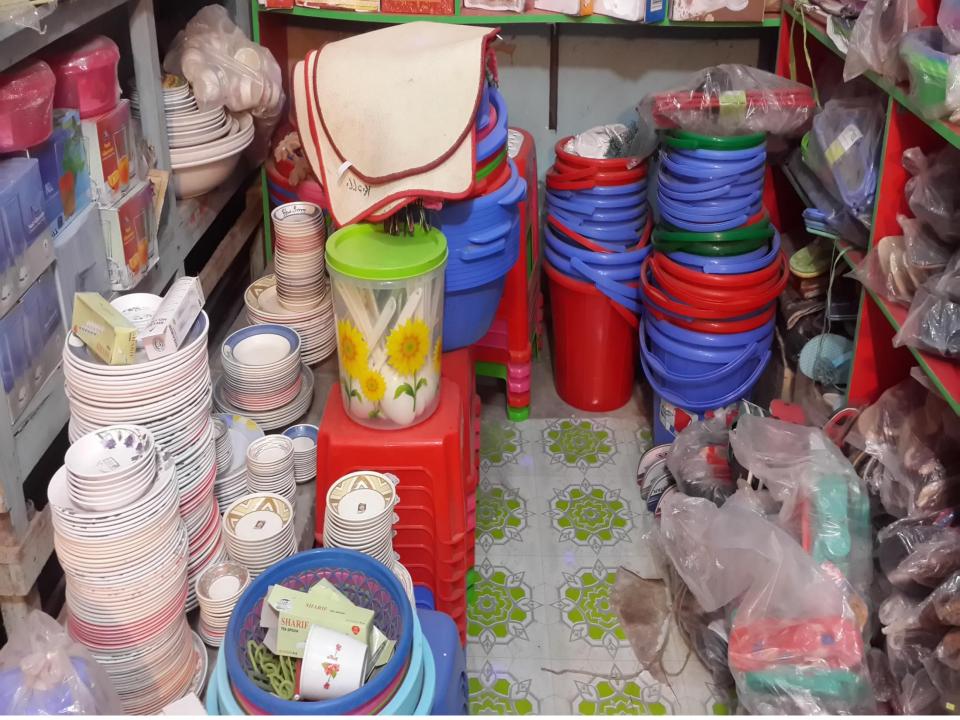

#### PRESENT & PROPOSED INVESTMENT BREAKDOWN

| Particulars                                                                                                                                                    | Existing Business<br>(BDT)                                                          | Proposed (BDT) | Total<br>(BDT) |
|----------------------------------------------------------------------------------------------------------------------------------------------------------------|-------------------------------------------------------------------------------------|----------------|----------------|
| Investments in different categories:                                                                                                                           | (1)                                                                                 | (2)            | (1+2)          |
| Present Stock Items:<br>Show<br>Plastic Items<br>Gift Items<br>Floor Met<br>Melamine<br>Fixed asset:<br>Photocopy Machine<br>Self ( 5*7000)<br>Fan<br>Lighting | 80,000<br>90,000<br>70,000<br>80,000<br>50,000<br>35,000<br>2,000<br>2,000<br>2,000 |                | 4,59,000       |
| Proposed items:<br>* Attached in next slide                                                                                                                    |                                                                                     | 1,00,000       | 1,00,0000      |
| Total Capital                                                                                                                                                  | 4,59,000                                                                            | 1,00,000       | 5,59,000       |

#### PRESENT & PROPOSED INVESTMENT BREAKDOWN

| Present Stock items |           |  |  |  |  |
|---------------------|-----------|--|--|--|--|
| Product name        | Amount    |  |  |  |  |
| Show Case           | 80,000    |  |  |  |  |
| Plastic Items       | 90,000    |  |  |  |  |
| Gift Items          | 70,000    |  |  |  |  |
| Floor Mat           | 80,000    |  |  |  |  |
| Melamine Item       | 50,000    |  |  |  |  |
| Photocopy Machine   | 50,000    |  |  |  |  |
| Self ( 5*7000)      | 35,000    |  |  |  |  |
| Fan                 | 2,000     |  |  |  |  |
| Lighting            | 2,000     |  |  |  |  |
| Total Present Stock | 4,59,0000 |  |  |  |  |