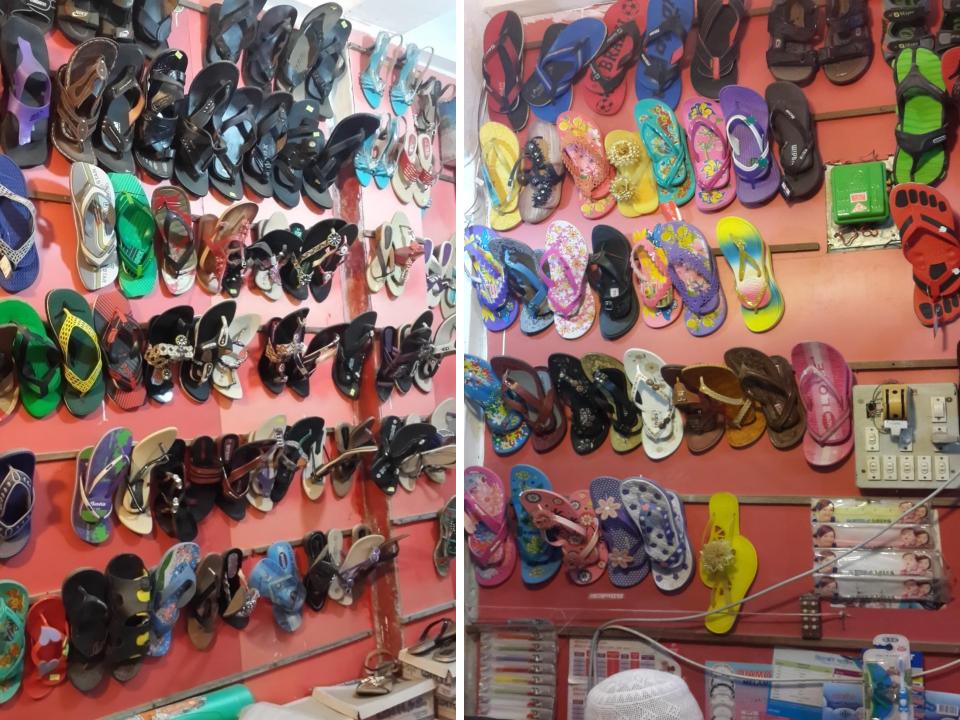

#### PRESENT & PROPOSED INVESTMENT BREAKDOWN

| Particulars                                                                                                                                                    | Existing Business<br>(BDT)                                                          | Proposed (BDT) | Total<br>(BDT) |
|----------------------------------------------------------------------------------------------------------------------------------------------------------------|-------------------------------------------------------------------------------------|----------------|----------------|
| Investments in different categories:                                                                                                                           | (1)                                                                                 | (2)            | (1+2)          |
| Present Stock Items:<br>Show<br>Plastic Items<br>Gift Items<br>Floor Met<br>Melamine<br>Fixed asset:<br>Photocopy Machine<br>Self ( 5*7000)<br>Fan<br>Lighting | 80,000<br>90,000<br>70,000<br>80,000<br>50,000<br>35,000<br>2,000<br>2,000<br>2,000 |                | 4,59,000       |
| Proposed items:<br>* Attached in next slide                                                                                                                    |                                                                                     | 1,00,000       | 1,00,0000      |
| Total Capital                                                                                                                                                  | 4,59,000                                                                            | 1,00,000       | 5,59,000       |

#### PRESENT & PROPOSED INVESTMENT BREAKDOWN

| Present Stock items |           |  |  |  |  |
|---------------------|-----------|--|--|--|--|
| Product name        | Amount    |  |  |  |  |
| Show Case           | 80,000    |  |  |  |  |
| Plastic Items       | 90,000    |  |  |  |  |
| Gift Items          | 70,000    |  |  |  |  |
| Floor Mat           | 80,000    |  |  |  |  |
| Melamine Item       | 50,000    |  |  |  |  |
| Photocopy Machine   | 50,000    |  |  |  |  |
| Self ( 5*7000)      | 35,000    |  |  |  |  |
| Fan                 | 2,000     |  |  |  |  |
| Lighting            | 2,000     |  |  |  |  |
| Total Present Stock | 4,59,0000 |  |  |  |  |