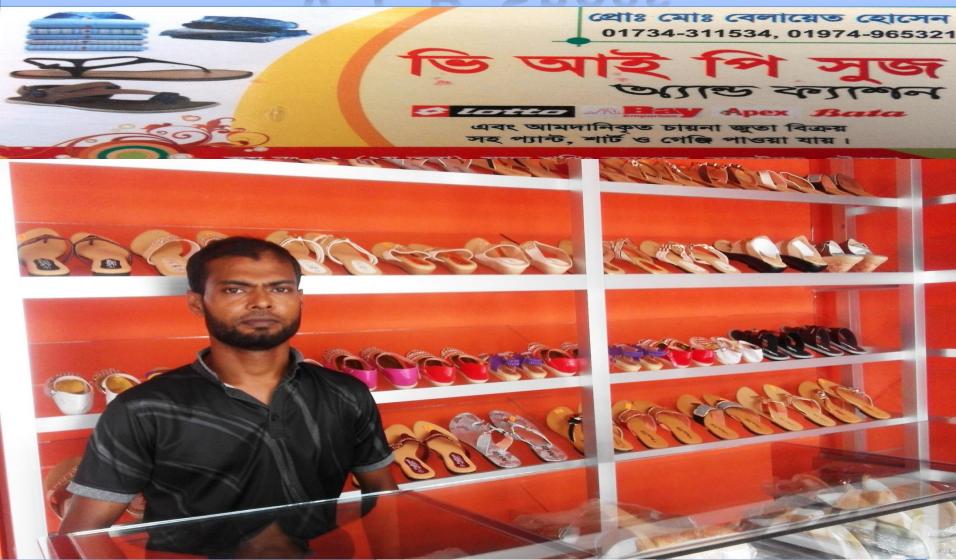

# V. I. P. Shoes

Project by: Md. Balayet Hossain

Identified by: Md. Mozahidul Islam Verified by: Md. Mir Hossain Chowdhury Laxmipur unit
Region -2
GRAMEEN TRUST

# BRIEF BIO OF THE PROPOSED NOBIN UDYOKTA (CONT...)

| Present Occupation                      | : | Shoes Business                     |
|-----------------------------------------|---|------------------------------------|
| Trade license                           | : | 1142 /15-16                        |
| Business Experiences                    | : | 10 years                           |
| Other Own/Family Sources of Income      | : | N/A                                |
| Other Own/Family Sources of Liabilities | : | N/A                                |
| NU Project Source/Reference             | : | Lakshmipur Sadar Unit. Lakshmipur. |
| Contact Information                     | : | 01734311534                        |

# PROPOSED NOBIN UDYOKTA BUSINESS INFO

| Business Name                                         | : | V. I. P Shoes.                                                                                    |
|-------------------------------------------------------|---|---------------------------------------------------------------------------------------------------|
| Address/ Location                                     | : | Bhobaniganj Chow Rasta Bazar, Laxmipur Sadar, Laxmipur.                                           |
| Total Investment in BDT                               | • | 2,83,400/-                                                                                        |
| Financing                                             | : | Self BDT 2,03,400/- (from existing business) -72% Required Investment BDT 80,000 (as equity) -28% |
| Present salary/drawings from business (estimates)     | : | 7,000/-                                                                                           |
| Proposed Salary                                       |   | 8,000/-                                                                                           |
| i. Proposed Business % of present gross profit margin | : | 25%                                                                                               |
| ii. Estimated % of proposed gross profit margin       | : | 25%                                                                                               |
| iii. Agreed grace period                              | : | 02 months                                                                                         |