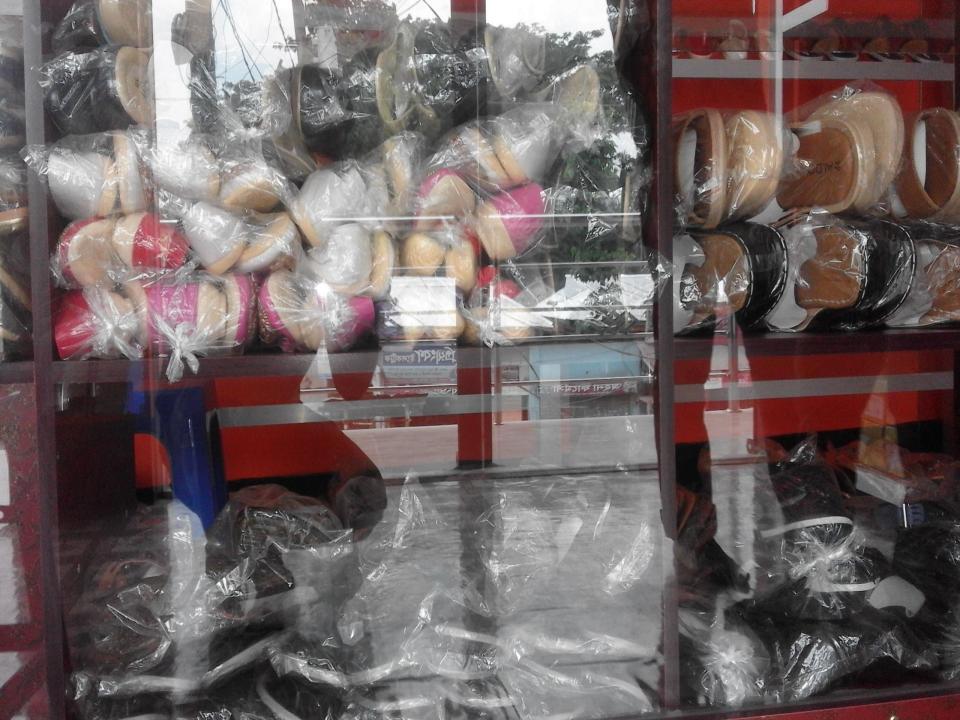

# **Present and Proposed Stock Items**

| Present Stock items                        |          |  |
|--------------------------------------------|----------|--|
| Product name with quantity                 | Amount   |  |
| Ladies Leather Shoes<br>(70 Pairs*420 tk)  | 29,400   |  |
| Gents Leather Shoes<br>(80 Pairs * 500 tk) | 40,000   |  |
| Kids Leather Shoe<br>(120 Pairs* 200 tk)   | 24,000   |  |
| Others                                     | 10,000   |  |
| Total Present Stock                        | 1,03,400 |  |

| Proposed Stock items                               | Proposed Stock items |  |  |  |
|----------------------------------------------------|----------------------|--|--|--|
| Product name with quantity                         | Amount               |  |  |  |
| Ladies Leather Shoes<br>(50 pairs* 420 tk)         | 21,000               |  |  |  |
| Gents Leather Shoes (10 Pairs * 500 tk)            | 5,000                |  |  |  |
| Kids Leather Shoes (55 pairs* 200tk)               | 11,000               |  |  |  |
| Umbrella (Small & Big Size) (50 Pieces * 310 Tk. ) | 15,500               |  |  |  |
| Bag (Collage, School) (20 Pieces * 700 Tk.)        | 14,000               |  |  |  |
| Ladies Bag (30 Pieces* 450 tk)                     | 13,500               |  |  |  |
| Total Proposed Item                                | 80,000               |  |  |  |