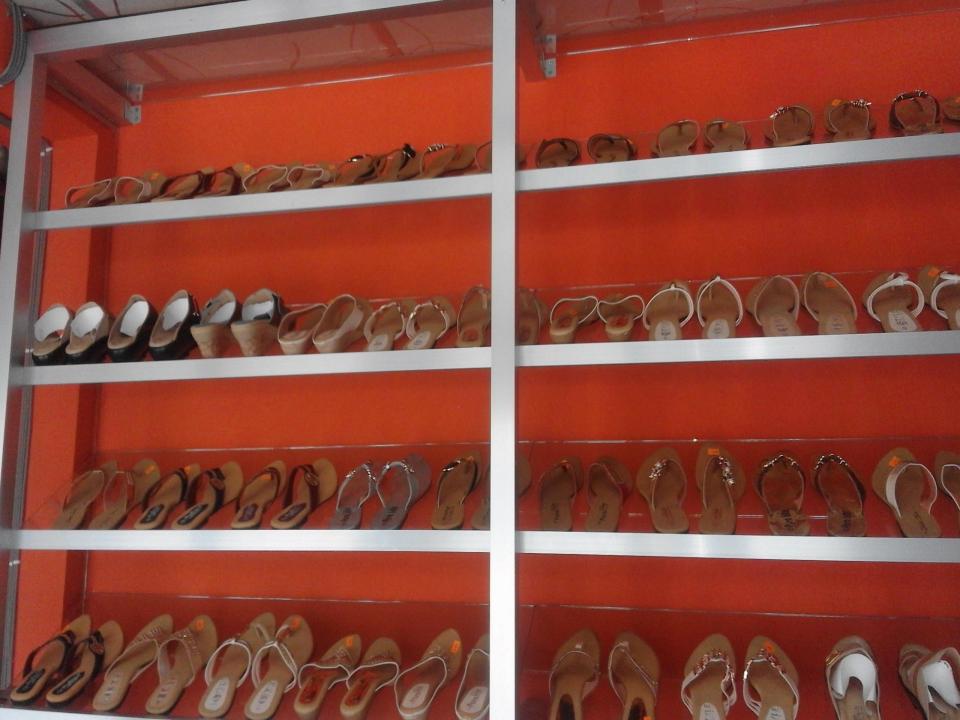

# **Present and Proposed Stock Items**

| Present Stock items                        |          |  |
|--------------------------------------------|----------|--|
| Product name with quantity                 | Amount   |  |
| Ladies Leather Shoes<br>(70 Pairs*420 tk)  | 29,400   |  |
| Gents Leather Shoes<br>(80 Pairs * 500 tk) | 40,000   |  |
| Kids Leather Shoe<br>(120 Pairs* 200 tk)   | 24,000   |  |
| Others                                     | 10,000   |  |
| Total Present Stock                        | 1,03,400 |  |

| Proposed Stock items                               | Proposed Stock items |  |  |  |
|----------------------------------------------------|----------------------|--|--|--|
| Product name with quantity                         | Amount               |  |  |  |
| Ladies Leather Shoes<br>(50 pairs* 420 tk)         | 21,000               |  |  |  |
| Gents Leather Shoes (10 Pairs * 500 tk)            | 5,000                |  |  |  |
| Kids Leather Shoes (55 pairs* 200tk)               | 11,000               |  |  |  |
| Umbrella (Small & Big Size) (50 Pieces * 310 Tk. ) | 15,500               |  |  |  |
| Bag (Collage, School) (20 Pieces * 700 Tk.)        | 14,000               |  |  |  |
| Ladies Bag (30 Pieces* 450 tk)                     | 13,500               |  |  |  |
| Total Proposed Item                                | 80,000               |  |  |  |