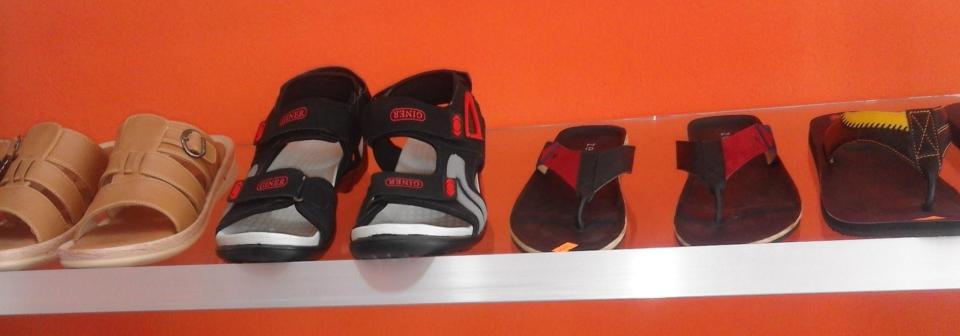

# **Present and Proposed Stock Items**

| Present Stock items                        |          |  |
|--------------------------------------------|----------|--|
| Product name with quantity                 | Amount   |  |
| Ladies Leather Shoes<br>(70 Pairs*420 tk)  | 29,400   |  |
| Gents Leather Shoes<br>(80 Pairs * 500 tk) | 40,000   |  |
| Kids Leather Shoe<br>(120 Pairs* 200 tk)   | 24,000   |  |
| Others                                     | 10,000   |  |
| Total Present Stock                        | 1,03,400 |  |

| Proposed Stock items                               | Proposed Stock items |  |  |  |
|----------------------------------------------------|----------------------|--|--|--|
| Product name with quantity                         | Amount               |  |  |  |
| Ladies Leather Shoes<br>(50 pairs* 420 tk)         | 21,000               |  |  |  |
| Gents Leather Shoes (10 Pairs * 500 tk)            | 5,000                |  |  |  |
| Kids Leather Shoes (55 pairs* 200tk)               | 11,000               |  |  |  |
| Umbrella (Small & Big Size) (50 Pieces * 310 Tk. ) | 15,500               |  |  |  |
| Bag (Collage, School) (20 Pieces * 700 Tk.)        | 14,000               |  |  |  |
| Ladies Bag (30 Pieces* 450 tk)                     | 13,500               |  |  |  |
| Total Proposed Item                                | 80,000               |  |  |  |