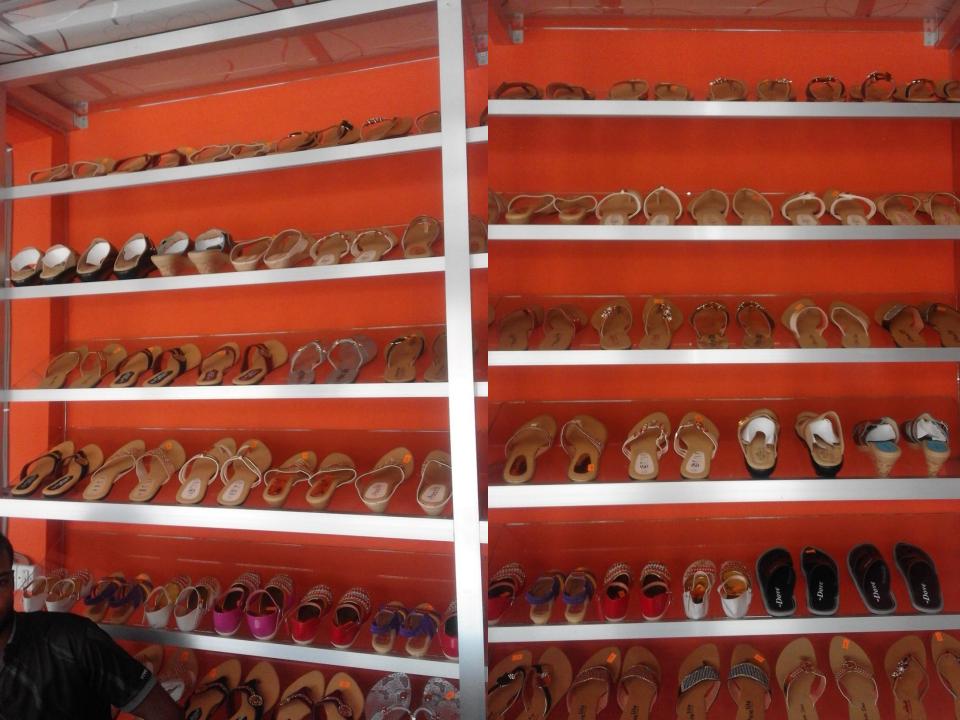

# **Present and Proposed Stock Items**

| Present Stock items                        |          |  |
|--------------------------------------------|----------|--|
| Product name with quantity                 | Amount   |  |
| Ladies Leather Shoes<br>(70 Pairs*420 tk)  | 29,400   |  |
| Gents Leather Shoes<br>(80 Pairs * 500 tk) | 40,000   |  |
| Kids Leather Shoe<br>(120 Pairs* 200 tk)   | 24,000   |  |
| Others                                     | 10,000   |  |
| Total Present Stock                        | 1,03,400 |  |

| Proposed Stock items                               | Proposed Stock items |  |  |  |
|----------------------------------------------------|----------------------|--|--|--|
| Product name with quantity                         | Amount               |  |  |  |
| Ladies Leather Shoes<br>(50 pairs* 420 tk)         | 21,000               |  |  |  |
| Gents Leather Shoes (10 Pairs * 500 tk)            | 5,000                |  |  |  |
| Kids Leather Shoes (55 pairs* 200tk)               | 11,000               |  |  |  |
| Umbrella (Small & Big Size) (50 Pieces * 310 Tk. ) | 15,500               |  |  |  |
| Bag (Collage, School) (20 Pieces * 700 Tk.)        | 14,000               |  |  |  |
| Ladies Bag (30 Pieces* 450 tk)                     | 13,500               |  |  |  |
| Total Proposed Item                                | 80,000               |  |  |  |