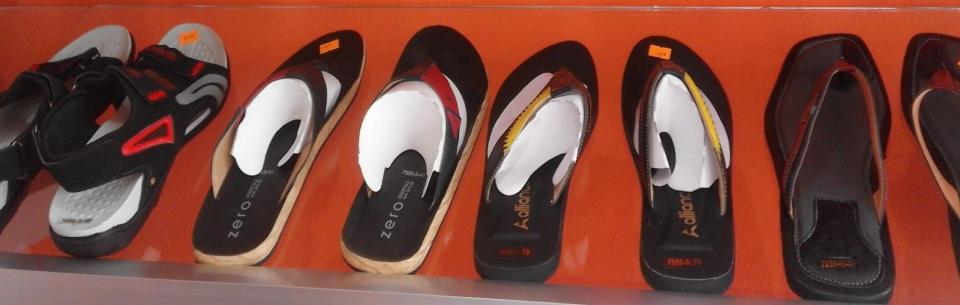

# **Present and Proposed Stock Items**

| Present Stock items                        |          |  |
|--------------------------------------------|----------|--|
| Product name with quantity                 | Amount   |  |
| Ladies Leather Shoes<br>(70 Pairs*420 tk)  | 29,400   |  |
| Gents Leather Shoes<br>(80 Pairs * 500 tk) | 40,000   |  |
| Kids Leather Shoe<br>(120 Pairs* 200 tk)   | 24,000   |  |
| Others                                     | 10,000   |  |
| Total Present Stock                        | 1,03,400 |  |

| Proposed Stock items                               | Proposed Stock items |  |  |  |
|----------------------------------------------------|----------------------|--|--|--|
| Product name with quantity                         | Amount               |  |  |  |
| Ladies Leather Shoes<br>(50 pairs* 420 tk)         | 21,000               |  |  |  |
| Gents Leather Shoes (10 Pairs * 500 tk)            | 5,000                |  |  |  |
| Kids Leather Shoes (55 pairs* 200tk)               | 11,000               |  |  |  |
| Umbrella (Small & Big Size) (50 Pieces * 310 Tk. ) | 15,500               |  |  |  |
| Bag (Collage, School) (20 Pieces * 700 Tk.)        | 14,000               |  |  |  |
| Ladies Bag (30 Pieces* 450 tk)                     | 13,500               |  |  |  |
| Total Proposed Item                                | 80,000               |  |  |  |