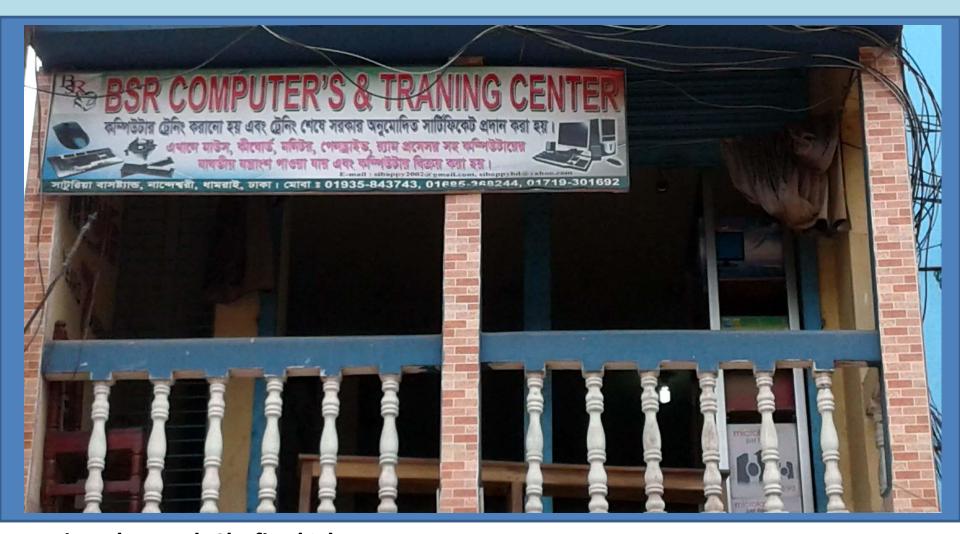

## **BSR Computer & Training Center**

Project by: Md. Shafiqul Islam Identified by- Md. Moslim Uddin Verified By: Md. Ziaul Hoque

## BRIEF BIO OF THE PROPOSED NOBIN UDYOKTA

| Present Occupation                      |   | Business(Computer sell services & Traning Center) |
|-----------------------------------------|---|---------------------------------------------------|
| Trade License Number                    |   | 733                                               |
| Business Experiences                    | : | 05 Years                                          |
| Other Own/Family Sources of Income      | : | Business                                          |
| NU Contact Info                         |   | 01685368244                                       |
| Other Own/Family Sources of Liabilities | : | N/A                                               |
| NU Project Source/Reference             | : | GT Dhamrai Unit Office, Dhaka                     |

#### **PROPOSED BUSINESS info**

| Business Name                                      | : | Engineering Workshop                                                                                 |
|----------------------------------------------------|---|------------------------------------------------------------------------------------------------------|
| Address/ Location                                  | : | Saturia Bazzar, Manikgong.                                                                           |
| Total Investment in BDT                            | : | 9,00,000/-                                                                                           |
| Financing                                          | : | Self BDT: 7,50,000 (from existing business) -64% Required Investment BDT: 1,50,000 (as equity) -36 % |
| Present salary/drawings from business (estimates)  | : | BDT 8,000                                                                                            |
| Proposed Salary                                    |   | BDT 8,000                                                                                            |
| Proposed Business % of present gross profit margin | : | 15%                                                                                                  |
| Estimated % of proposed gross profit margin        | : | 15%                                                                                                  |
| iii. Agreed grace period                           | : | 5 months                                                                                             |