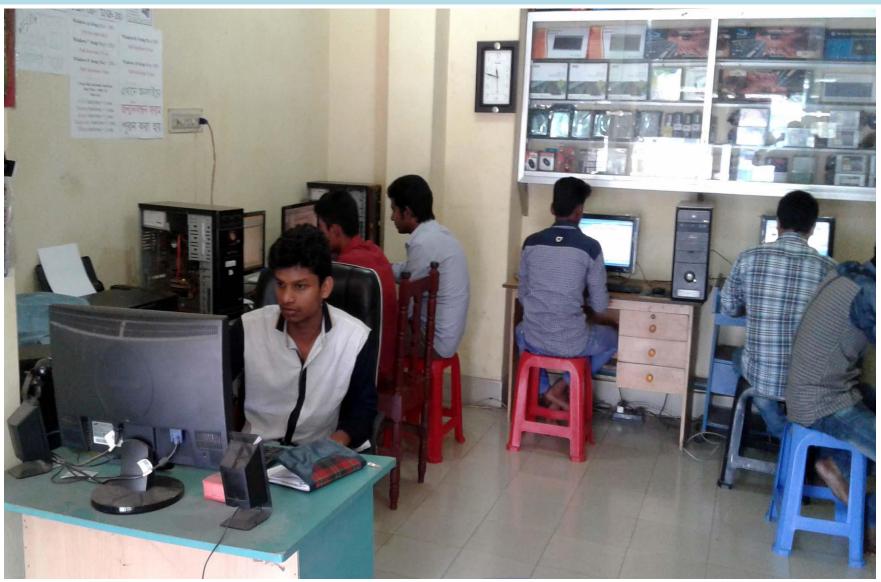

## BRIEF BIO OF THE PROPOSED NOBIN UDYOKTA

| Present Occupation                      |   | Business(Computer sell services & Traning Center) |
|-----------------------------------------|---|---------------------------------------------------|
| Trade License Number                    |   | 733                                               |
| Business Experiences                    | : | 05 Years                                          |
| Other Own/Family Sources of Income      | : | Business                                          |
| NU Contact Info                         |   | 01685368244                                       |
| Other Own/Family Sources of Liabilities | : | N/A                                               |
| NU Project Source/Reference             | : | GT Dhamrai Unit Office, Dhaka                     |

#### **PROPOSED BUSINESS info**

| Business Name                                      | : | Engineering Workshop                                                                                 |
|----------------------------------------------------|---|------------------------------------------------------------------------------------------------------|
| Address/ Location                                  | : | Saturia Bazzar, Manikgong.                                                                           |
| Total Investment in BDT                            | : | 9,00,000/-                                                                                           |
| Financing                                          | : | Self BDT: 7,50,000 (from existing business) -64% Required Investment BDT: 1,50,000 (as equity) -36 % |
| Present salary/drawings from business (estimates)  | : | BDT 8,000                                                                                            |
| Proposed Salary                                    |   | BDT 8,000                                                                                            |
| Proposed Business % of present gross profit margin | : | 15%                                                                                                  |
| Estimated % of proposed gross profit margin        | : | 15%                                                                                                  |
| iii. Agreed grace period                           | : | 5 months                                                                                             |