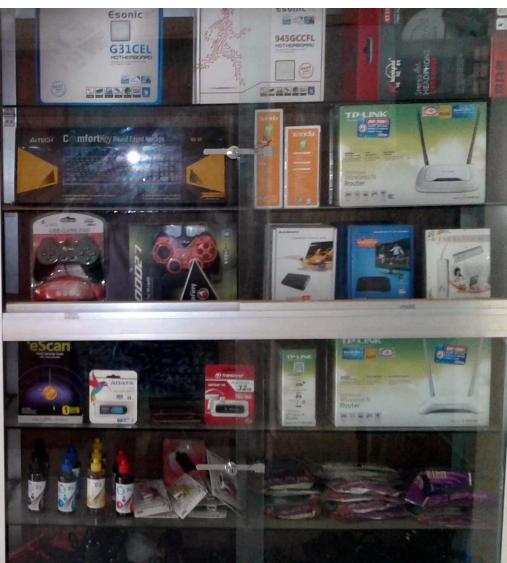

#### PRESENT AND PROPOSED BUSINESS INVESTMENT BREAKDOWN

| Present Item       |          |
|--------------------|----------|
| Product Name       | Price    |
| Computer(06)       | 1,80,000 |
| Processor(15)      | 39,000   |
| Mother board(12)   | 48,000   |
| Hard disks(12)     | 42,000   |
| Ram (28)           | 70,000   |
| DVD Rom(05)        | 6,500    |
| Casing (15)        | 30,000   |
| LED Monitor (06)   | 42,000   |
| Sound box(05)      | 7,500    |
| Key board(40)      | 12,000   |
| Mouse (95)         | 19,000   |
| Wrouter Wi Fi (10) | 25,000   |
| Pen drive (10)     | 3,000    |
| TV Monitor (04)    | 16,000   |
| Others             | 10,000   |
| Total              | 5,50,000 |

| Proposed Item           |          |  |  |  |
|-------------------------|----------|--|--|--|
| Product Name            | Price    |  |  |  |
| LED Monitor (29 inc) 02 | 36,000   |  |  |  |
| Computer parts          | 70,500   |  |  |  |
| Sound Box(09)           | 13,500   |  |  |  |
| TV monitor color(05)    | 30,000   |  |  |  |
| Total                   | 1,50,000 |  |  |  |