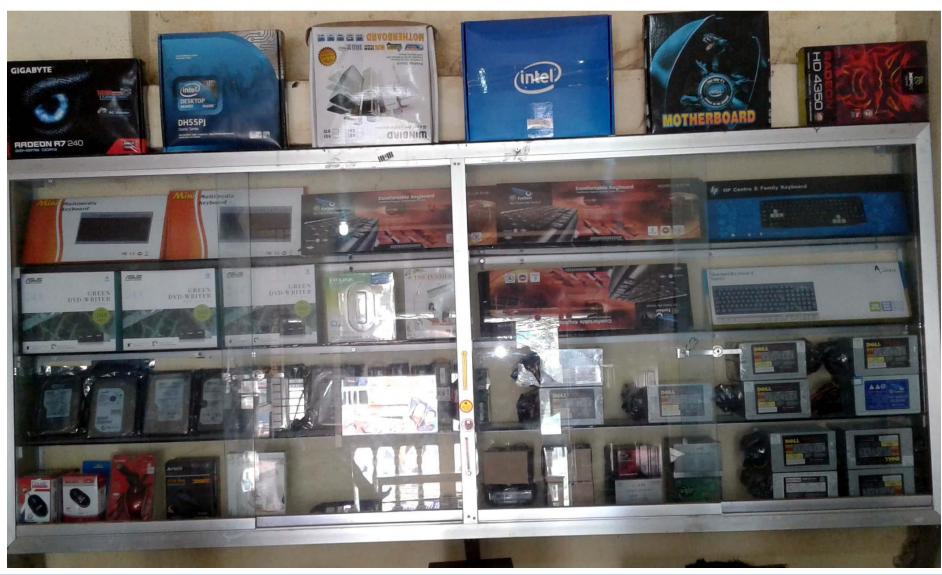

#### PRESENT AND PROPOSED BUSINESS INVESTMENT BREAKDOWN

| Present Item       |          |
|--------------------|----------|
| Product Name       | Price    |
| Computer(06)       | 1,80,000 |
| Processor(15)      | 39,000   |
| Mother board(12)   | 48,000   |
| Hard disks(12)     | 42,000   |
| Ram (28)           | 70,000   |
| DVD Rom(05)        | 6,500    |
| Casing (15)        | 30,000   |
| LED Monitor (06)   | 42,000   |
| Sound box(05)      | 7,500    |
| Key board(40)      | 12,000   |
| Mouse (95)         | 19,000   |
| Wrouter Wi Fi (10) | 25,000   |
| Pen drive (10)     | 3,000    |
| TV Monitor (04)    | 16,000   |
| Others             | 10,000   |
| Total              | 5,50,000 |

| Proposed Item           |          |  |  |  |
|-------------------------|----------|--|--|--|
| Product Name            | Price    |  |  |  |
| LED Monitor (29 inc) 02 | 36,000   |  |  |  |
| Computer parts          | 70,500   |  |  |  |
| Sound Box(09)           | 13,500   |  |  |  |
| TV monitor color(05)    | 30,000   |  |  |  |
| Total                   | 1,50,000 |  |  |  |