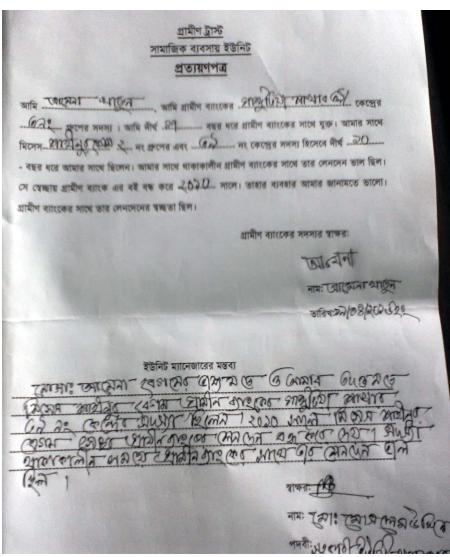

#### **BRIEF HISTORY OF GB LOAN UTILIZATION BY FAMILY**

NU's mother has been a member of Grameen Bank Since 1999. At first his mother took a loan amount of 3,000 BDT from Grameen Bank. She invested the money in son's business. At present, NU's mother is not a GB Member. NU's mother gradually improved their life standard by using GB loan. Her son is now established in her respective field.