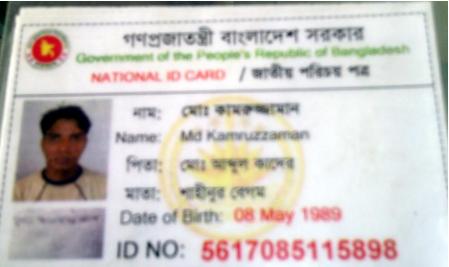

## BRIEF BIO OF THE PROPOSED NOBIN UDYOKTA

| Name                                                                                                                                                          | :     | Md. Kamruzzaman                                                                                                                                                                                                         |
|---------------------------------------------------------------------------------------------------------------------------------------------------------------|-------|-------------------------------------------------------------------------------------------------------------------------------------------------------------------------------------------------------------------------|
| Age                                                                                                                                                           | :     | 08/05/1989 (26 Years 011months)                                                                                                                                                                                         |
| Marital status                                                                                                                                                | :     | Unmarried                                                                                                                                                                                                               |
| Children                                                                                                                                                      | :     | N/a                                                                                                                                                                                                                     |
| No. of siblings:                                                                                                                                              | :     | 03 brother and 2 Sister                                                                                                                                                                                                 |
| Parent's and GB related Info  (i) Who is GB member  (ii) Mother's name  (iii) Father's name  (iv) GB member's info                                            | : : : | Mother Mrs. Shahinur Begum Md. Abdul Kader Member since:1999 - 2010 Branch: Gangutiya, Centre no.39, Group:02 Loanee No: N/A First loan: 3,000/- Total Amount Received: Tk. N/A Last Loan: Tk. 30,000. Outstanding: N/A |
| Further Information:  (v) Who pays GB loan installment  (vi) Mobile lady  (vii) Grameen Education Loan  (viii) Any other loan like GCCN, GKF etc  (ix) Others | :     | N/A<br>N/A<br>N/A<br>N/A                                                                                                                                                                                                |
| Education                                                                                                                                                     | :     | H.S.C                                                                                                                                                                                                                   |