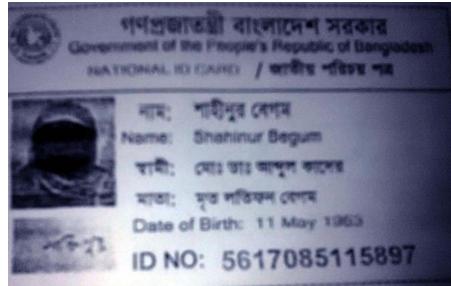

## BRIEF BIO OF THE PROPOSED NOBIN UDYOKTA

| Name                                                                                                                                                          | :     | Md. Kamruzzaman                                                                                                                                                                                                         |
|---------------------------------------------------------------------------------------------------------------------------------------------------------------|-------|-------------------------------------------------------------------------------------------------------------------------------------------------------------------------------------------------------------------------|
| Age                                                                                                                                                           | :     | 08/05/1989 (26 Years 011months)                                                                                                                                                                                         |
| Marital status                                                                                                                                                | :     | Unmarried                                                                                                                                                                                                               |
| Children                                                                                                                                                      | :     | N/a                                                                                                                                                                                                                     |
| No. of siblings:                                                                                                                                              | :     | 03 brother and 2 Sister                                                                                                                                                                                                 |
| Parent's and GB related Info  (i) Who is GB member  (ii) Mother's name  (iii) Father's name  (iv) GB member's info                                            | : : : | Mother Mrs. Shahinur Begum Md. Abdul Kader Member since:1999 - 2010 Branch: Gangutiya, Centre no.39, Group:02 Loanee No: N/A First loan: 3,000/- Total Amount Received: Tk. N/A Last Loan: Tk. 30,000. Outstanding: N/A |
| Further Information:  (v) Who pays GB loan installment  (vi) Mobile lady  (vii) Grameen Education Loan  (viii) Any other loan like GCCN, GKF etc  (ix) Others | :     | N/A<br>N/A<br>N/A<br>N/A                                                                                                                                                                                                |
| Education                                                                                                                                                     | :     | H.S.C                                                                                                                                                                                                                   |

#### **BRIEF HISTORY OF GB LOAN UTILIZATION BY FAMILY**

NU's mother has been a member of Grameen Bank Since 1999. At first his mother took a loan amount of 3,000 BDT from Grameen Bank. She invested the money in son's business. At present, NU's mother is not a GB Member. NU's mother gradually improved their life standard by using GB loan. Her son is now established in her respective field.