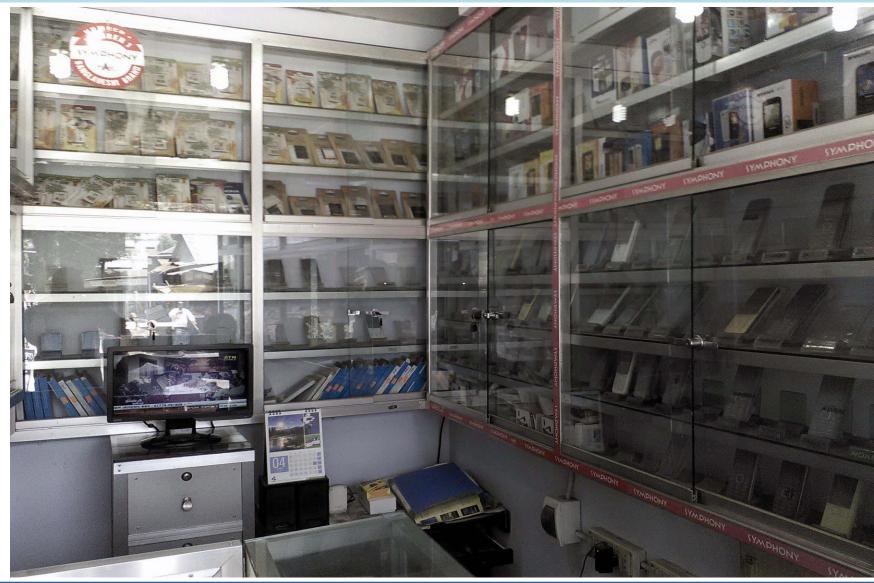

#### PRESENT AND PROPOSED BUSINESS INVESTMENT BREAKDOWN

| Present item                             |          |
|------------------------------------------|----------|
| Product name                             | Amount   |
| Mobile charger(65)                       | 4,550    |
| Battery (Onik) (12)                      | 2,450    |
| Memory Card (25)                         | 6,250    |
| Mobile SIM (100)                         | 14,000   |
| Head Phone (100)                         | 7,000    |
| Skin and Glass Paper (100)               | 8500     |
| Flexi Load (GP, Robi, Airtel Banglalink) | 15,000   |
| Normal Mobile Handset (45)               | 54,000   |
| Android Mobile (15)                      | 30,000   |
| Pen drive (05)                           | 1,750    |
| Speaker (07)                             | 6,500    |
| Total                                    | 1,50,000 |
|                                          |          |

| Proposed item                 |         |  |  |  |  |
|-------------------------------|---------|--|--|--|--|
| Product Name                  | Amount  |  |  |  |  |
| Mobile Handset (Android) (20) | 80,000  |  |  |  |  |
| Normal Mobile                 | 15,000  |  |  |  |  |
| Mobile Cover                  | 5,000   |  |  |  |  |
| Total                         | 100,000 |  |  |  |  |