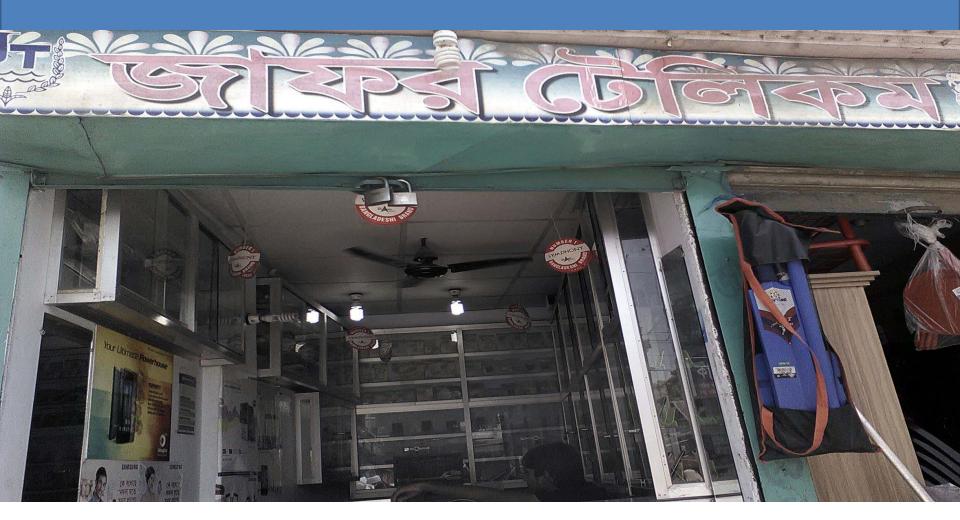

## **Jafor Telecom**

Project by: Md.Kamruzzaman Identified by-Md.Moslim Uddin Verified By: Md. Ziaul Hoque

Dhamrai Unit
Area - 3
GRAMEEN TRUST

#### **PROPOSED BUSINESS info**

| Business Name                                      | : | Jafor Telecom                                                                                          |
|----------------------------------------------------|---|--------------------------------------------------------------------------------------------------------|
| Address/ Location                                  | : | Saturia Bazaar, Saturia, Manikgonj.                                                                    |
| Total Investment in BDT                            | : | 6,50,000                                                                                               |
| Financing                                          | : | Self BDT: 5,50,000 (from existing business) -85%<br>Required Investment BDT :1,00,000 (as equity) -15% |
| Present salary/drawings from business (estimates)  | : | BDT7,000                                                                                               |
| Proposed Salary                                    |   | BDT 8,000                                                                                              |
| Proposed Business % of present gross profit margin | : | 15%                                                                                                    |
| Estimated % of proposed gross profit margin        | : | 15%                                                                                                    |
| iii. Agreed grace period                           | : | 5 months                                                                                               |