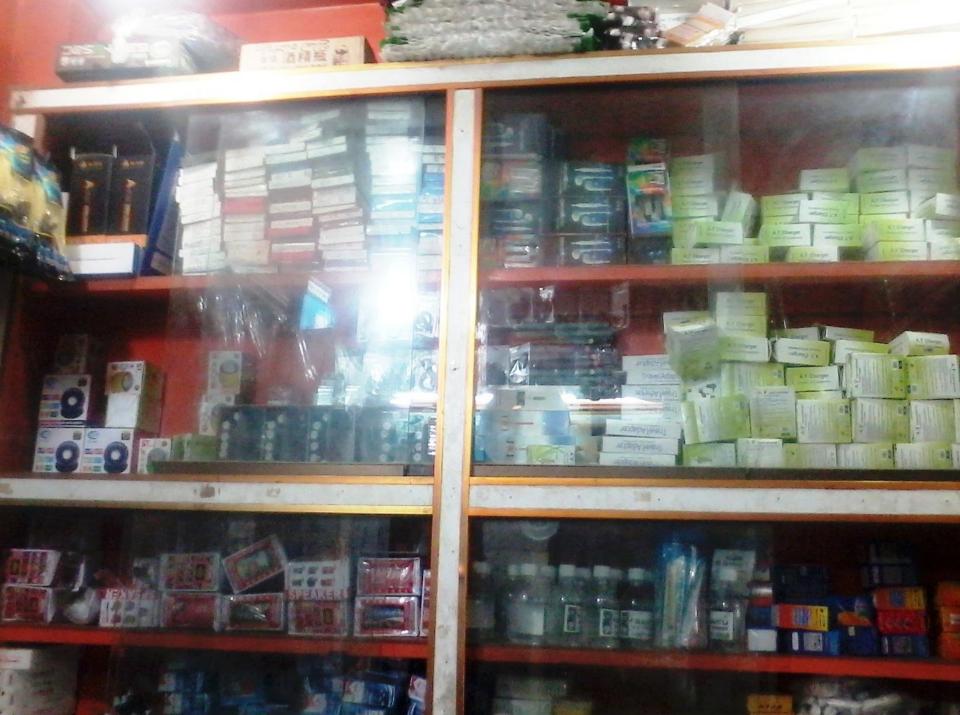

## PRESENT & PROPOSED INVESTMENT BREAKDOWN

| Present Stock Items                 |                    |          |  |
|-------------------------------------|--------------------|----------|--|
| Product name                        | Unit<br>(Quantity) | Amount   |  |
| Advance                             |                    | 1,00,000 |  |
| Hot gun, Power<br>Supplier & tools. | 01                 | 15,000   |  |
| Laptop Samsung                      | 01                 | 15,000   |  |
| Mobile Accessories                  |                    | 1,20,000 |  |
| Mobile repairing Parts              |                    | 80,000   |  |
| New Mobile Set                      | 50                 | 50,000   |  |
| Decoration                          |                    | 50,000   |  |
| Total Present Stock                 |                    | 4,30,000 |  |

| Proposed in                  | lems |          |
|------------------------------|------|----------|
| Product Name                 | Unit | Amount   |
| New Mobile set Symphony      | 46   | 46,000   |
| Mobile Parts (for repairing) |      | 50,000   |
| Charger AT.Inter             | 5    | 5,000    |
| Battery                      | 100  | 11,000   |
| Earphone                     | 200  | 13,000   |
| Total Proposed Stock         |      | 1,25,000 |