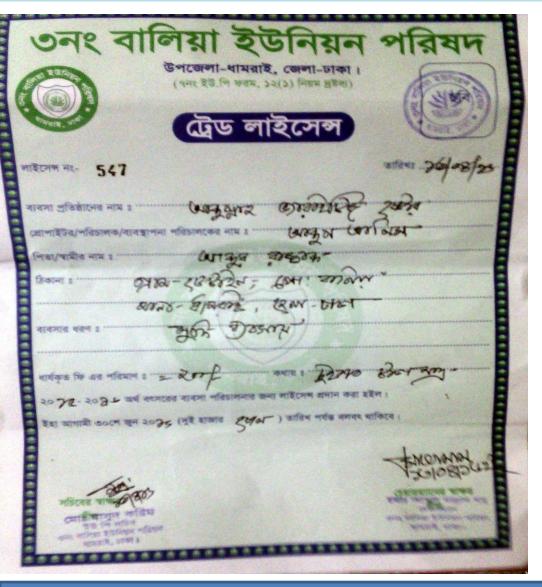

### BRIEF BIO OF THE PROPOSED NOBIN UDYOKTA

| Present Occupation                      | : | Business (Grocery Shop)       |
|-----------------------------------------|---|-------------------------------|
| Trade License Number                    | : | 547                           |
| Business Experiences                    | : | 12 Years                      |
| Other Own/Family Sources of Income      | : | N/A                           |
| NU Contact Info                         |   | 01711514191                   |
| Other Own/Family Sources of Liabilities | : | N/A                           |
| NU Project Source/Reference             | : | GT Dhamrai Unit Office, Dhaka |