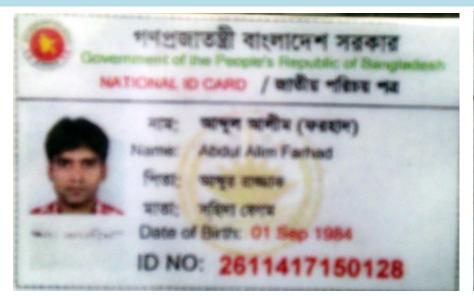

### BRIEF BIO OF THE PROPOSED NOBIN UDYOKTA

| Name                                                                                                                                                     | : | Md.Abdul Alim Farhad                                                                                                                                                                                       |  |  |  |
|----------------------------------------------------------------------------------------------------------------------------------------------------------|---|------------------------------------------------------------------------------------------------------------------------------------------------------------------------------------------------------------|--|--|--|
| Age                                                                                                                                                      | : | 01/09/1984 (31 Years 06 months)                                                                                                                                                                            |  |  |  |
| Marital status                                                                                                                                           | : | Married                                                                                                                                                                                                    |  |  |  |
| Children                                                                                                                                                 | : | 1 Son                                                                                                                                                                                                      |  |  |  |
| No. of siblings:                                                                                                                                         | : | 2 brother and 2 Sister                                                                                                                                                                                     |  |  |  |
| Parent's and GB related Info  (i) Who is GB member  (ii) Mother's name  (iii) Father's name  (iv) GB member's info                                       |   | Mother Father Shahida Begum Md. Abdur Razzak Member since:1998 Branch: Baliya, Centre no.07, Group:04 Loanee No:N/A First loan: 2,000/- Total Amount Received: Tk. N/A Last Loan: 10,000. Outstanding: N/A |  |  |  |
| Further Information: (v) Who pays GB loan installment (vi) Mobile lady (vii) Grameen Education Loan (viii) Any other loan like GCCN, GKF etc (ix) Others | : | N/A<br>N/A<br>N/A<br>N/A<br>N/A                                                                                                                                                                            |  |  |  |
| Education                                                                                                                                                | : | S.S.C                                                                                                                                                                                                      |  |  |  |