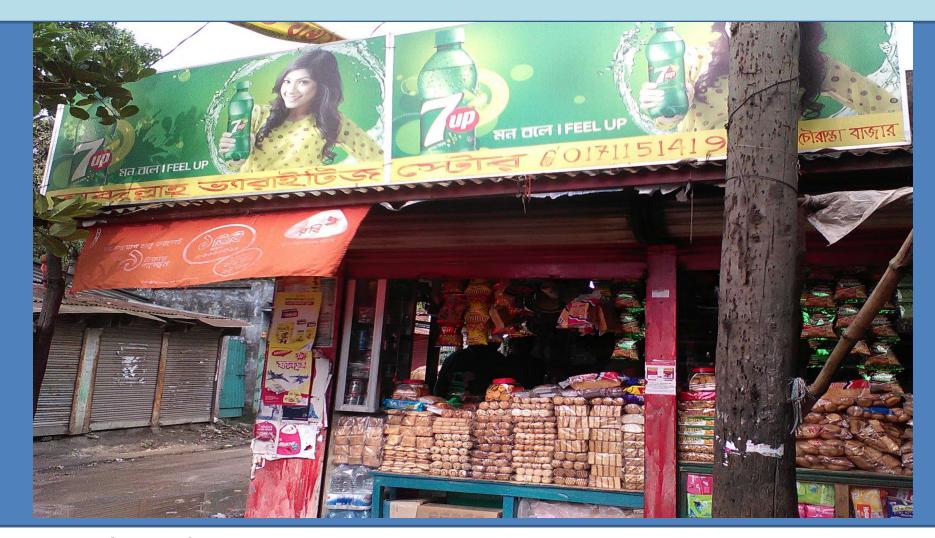

#### **PROPOSED BUSINESS info**

| Business Name                                      | : | Abdullah Varities Store                                                                           |
|----------------------------------------------------|---|---------------------------------------------------------------------------------------------------|
| Address/ Location                                  | : | Balia,Kalighat Dhamrai, Dhaka                                                                     |
| Total Investment in BDT                            | : | 380,000                                                                                           |
| Financing                                          | : | Self BDT :3,00,000 (from existing business) -79% Required Investment BDT :80,000 (as equity) -21% |
| Present salary/drawings from business (estimates)  | : | BDT9,000                                                                                          |
| Proposed Salary                                    |   | BDT 10,000                                                                                        |
| Proposed Business % of present gross profit margin | : | 10%                                                                                               |
| Estimated % of proposed gross profit margin        | : | 10%                                                                                               |
| iii. Agreed grace period                           | : | 5 months                                                                                          |

# STRENGTH

- Environment-Friendly.
- Skilled & 12 Years Experience
- Position of his shop beside main road.
- Pleasant personality