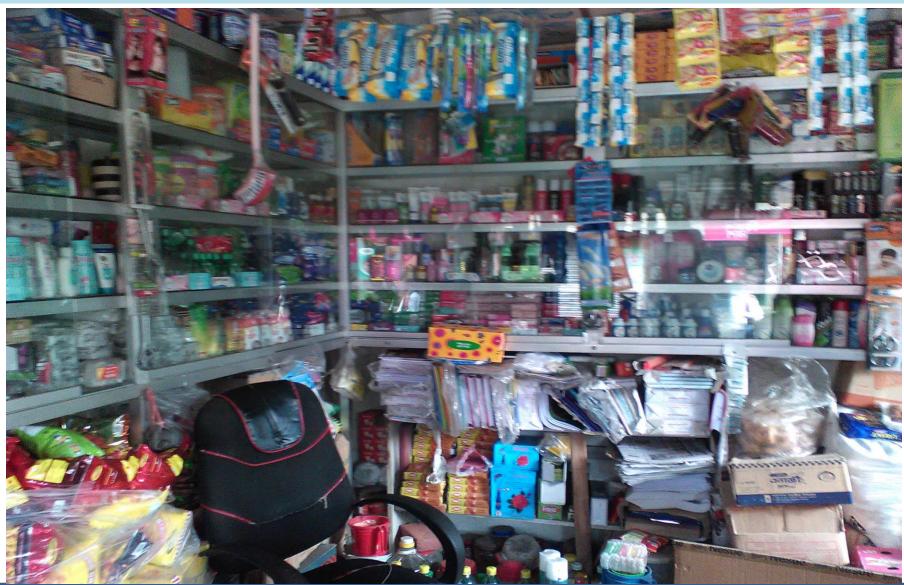

### Abdullah varieties Store

Project by: Md. Abdul Alim Farhad Identified by-Ms. Sharmin Akter Verified By: Md. Ziaul Hoque

#### **PROPOSED BUSINESS info**

| Business Name                                      | : | Abdullah Varities Store                                                                           |
|----------------------------------------------------|---|---------------------------------------------------------------------------------------------------|
| Address/ Location                                  | : | Balia,Kalighat Dhamrai, Dhaka                                                                     |
| Total Investment in BDT                            | : | 380,000                                                                                           |
| Financing                                          | : | Self BDT :3,00,000 (from existing business) -79% Required Investment BDT :80,000 (as equity) -21% |
| Present salary/drawings from business (estimates)  | : | BDT9,000                                                                                          |
| Proposed Salary                                    |   | BDT 10,000                                                                                        |
| Proposed Business % of present gross profit margin | : | 10%                                                                                               |
| Estimated % of proposed gross profit margin        | : | 10%                                                                                               |
| iii. Agreed grace period                           | : | 5 months                                                                                          |