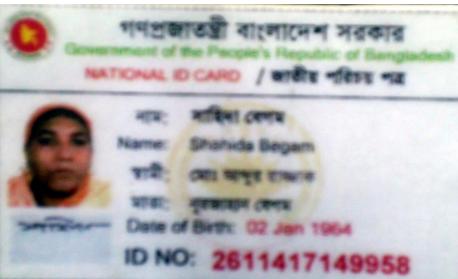

### BRIEF BIO OF THE PROPOSED NOBIN UDYOKTA

| Name                                                                                                                                                     | : | Md.Abdul Alim Farhad                                                                                                                                                                                       |  |  |  |
|----------------------------------------------------------------------------------------------------------------------------------------------------------|---|------------------------------------------------------------------------------------------------------------------------------------------------------------------------------------------------------------|--|--|--|
| Age                                                                                                                                                      | : | 01/09/1984 (31 Years 06 months)                                                                                                                                                                            |  |  |  |
| Marital status                                                                                                                                           | : | Married                                                                                                                                                                                                    |  |  |  |
| Children                                                                                                                                                 | : | 1 Son                                                                                                                                                                                                      |  |  |  |
| No. of siblings:                                                                                                                                         | : | 2 brother and 2 Sister                                                                                                                                                                                     |  |  |  |
| Parent's and GB related Info  (i) Who is GB member  (ii) Mother's name  (iii) Father's name  (iv) GB member's info                                       |   | Mother Father Shahida Begum Md. Abdur Razzak Member since:1998 Branch: Baliya, Centre no.07, Group:04 Loanee No:N/A First loan: 2,000/- Total Amount Received: Tk. N/A Last Loan: 10,000. Outstanding: N/A |  |  |  |
| Further Information: (v) Who pays GB loan installment (vi) Mobile lady (vii) Grameen Education Loan (viii) Any other loan like GCCN, GKF etc (ix) Others | : | N/A<br>N/A<br>N/A<br>N/A<br>N/A                                                                                                                                                                            |  |  |  |
| Education                                                                                                                                                | : | S.S.C                                                                                                                                                                                                      |  |  |  |