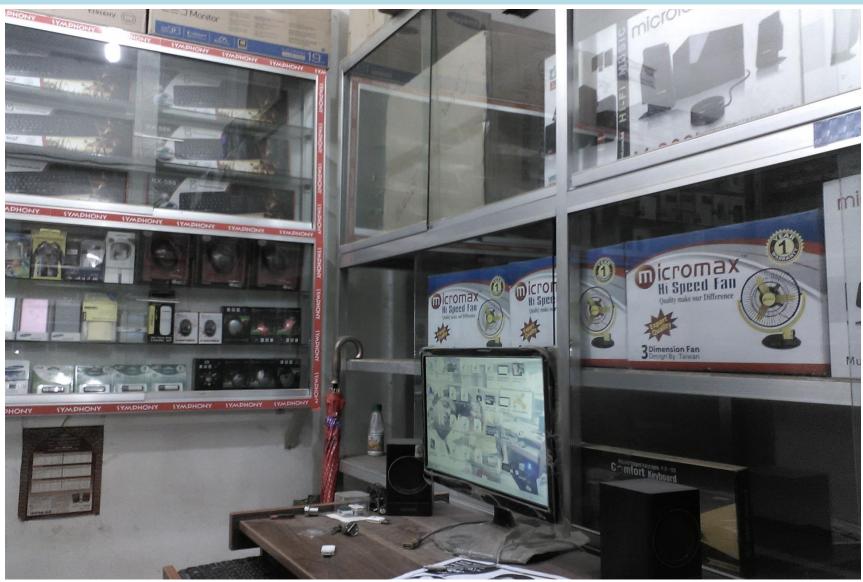

#### **PROPOSED BUSINESS info**

| Business Name                                      | :        | Shopno Electronics                                                                                     |
|----------------------------------------------------|----------|--------------------------------------------------------------------------------------------------------|
| Address/ Location                                  | :        | Saturia Bazaar, Saturia, Manikgong.                                                                    |
| Total Investment in BDT                            | :        | 4,50,000                                                                                               |
| Financing                                          | :        | Self BDT :3,50,000 (from existing business) -78%<br>Required Investment BDT :1,00,000 (as equity) -22% |
| Present salary/drawings from business (estimates)  | :        | BDT6,000                                                                                               |
| Proposed Salary                                    |          | BDT 7,000                                                                                              |
| Proposed Business % of present gross profit margin | :        | 10%                                                                                                    |
| Estimated % of proposed gross profit margin        | <b>:</b> | 10%                                                                                                    |
| iii. Agreed grace period                           | :        | 5 months                                                                                               |

# STRENGTH

- Environment-Friendly.
- Skilled & 03 Years Experience
- Position of his shop beside main road.
- Pleasant personality