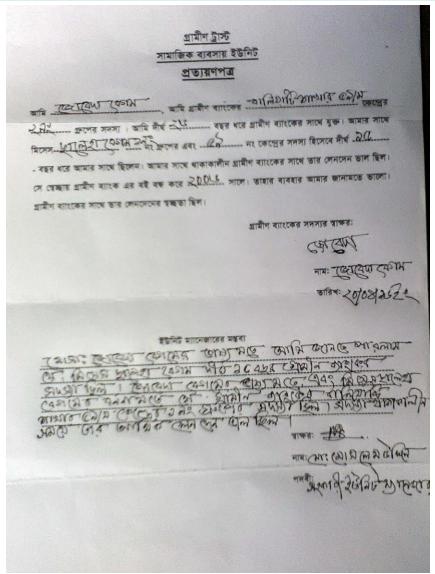

### **BRIEF HISTORY OF GB LOAN UTILIZATION BY FAMILY**

NU's mother has been a member of Grameen Bank Since 1991. At first his mother took a loan amount of 2,000 BDT from Grameen Bank. She invested the money in son's business. At present, Nu's mother is not a GB Member. NU's mother gradually improved their life standard by using GB loan. Her son is now established in her respective field.