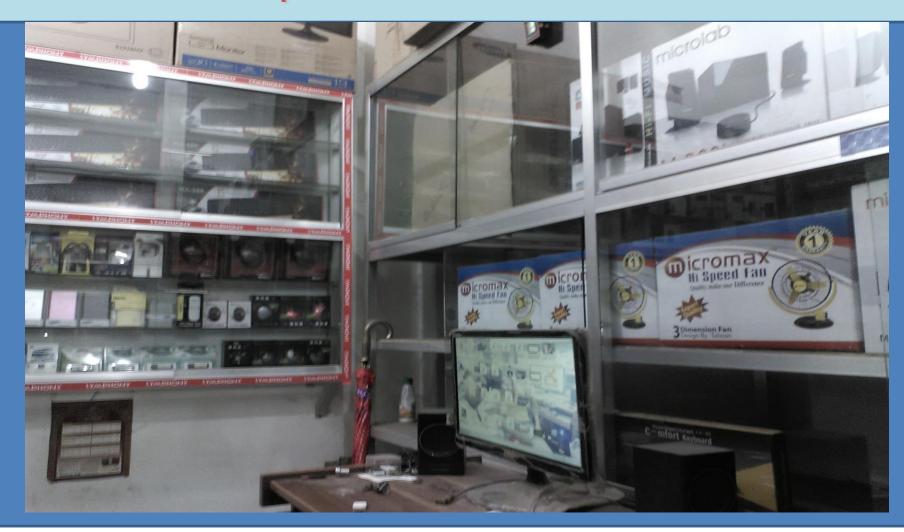

#### **PROPOSED BUSINESS info**

| Business Name                                      | :        | Shopno Electronics                                                                                     |
|----------------------------------------------------|----------|--------------------------------------------------------------------------------------------------------|
| Address/ Location                                  | :        | Saturia Bazaar, Saturia, Manikgong.                                                                    |
| Total Investment in BDT                            | :        | 4,50,000                                                                                               |
| Financing                                          | :        | Self BDT :3,50,000 (from existing business) -78%<br>Required Investment BDT :1,00,000 (as equity) -22% |
| Present salary/drawings from business (estimates)  | :        | BDT6,000                                                                                               |
| Proposed Salary                                    |          | BDT 7,000                                                                                              |
| Proposed Business % of present gross profit margin | :        | 10%                                                                                                    |
| Estimated % of proposed gross profit margin        | <b>:</b> | 10%                                                                                                    |
| iii. Agreed grace period                           | :        | 5 months                                                                                               |