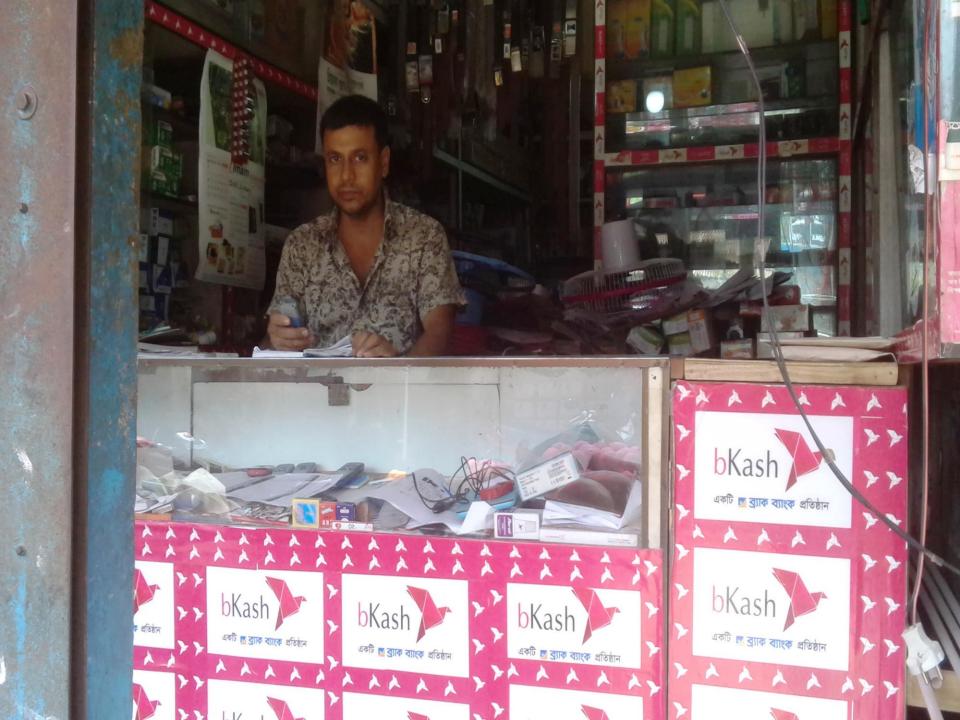

#### PROPOSED NOBIN UDYOKTA BUSINESS INFO

| <b>Business Name</b>                              | : | Madhobi electronics                                                                              |
|---------------------------------------------------|---|--------------------------------------------------------------------------------------------------|
| Address/ Location                                 | : | Mohadevpur Bazar, Shibaloy, Manikgonj                                                            |
| Total Investment in BDT                           | : | 6,00,000                                                                                         |
| Financing                                         | : | Self BDT 5,00,000 (from existing business) 83% Required Investment BDT 1,00,000/-(as equity) 17% |
| Present salary/drawings from business (estimates) | : | 8,000                                                                                            |
| Proposed Salary                                   |   | 9,000                                                                                            |
| Proposed Business                                 |   |                                                                                                  |
| (i) % of present gross profit margin              | : | 20%                                                                                              |
| (ii) Estimated % of proposed gross profit margin  |   | 20%                                                                                              |
| (iii) Agreed grace period                         |   | 5 months                                                                                         |

### INFO ON EXISTING BUSINESS OPERATIONS

| Double of the second                         | Existing Business (BDT) |         |           |  |  |
|----------------------------------------------|-------------------------|---------|-----------|--|--|
| Particulars                                  | Daily                   | Monthly | Yearly    |  |  |
| Sales (A)                                    | 3,000                   | 90,000  | 10,80,000 |  |  |
| Less: Cost of sales (B)                      | 2,400                   | 72,000  | 8,64,000  |  |  |
| Profit 20% (C) [C=(A-B)]                     | 600                     | 18,000  | 2,16,000  |  |  |
| Income from b-Kash & flexiload (D)           | 400                     | 12,000  | 1,44,000  |  |  |
| Gross Profit E= (C+D)                        | 1,000                   | 30,000  | 3,60,000  |  |  |
| Less: Operating Costs                        | -                       | -       | -         |  |  |
| Electricity bill                             |                         | 300     | 3,600     |  |  |
| Generator bill                               |                         | 200     | 2,400     |  |  |
| Dish bill                                    |                         | -       | -         |  |  |
| Shop Rent                                    |                         | 3,000   | 36,000    |  |  |
| Night Guard bill                             |                         | 100     | 1200      |  |  |
| Mobile bill                                  |                         | 1000    | 12,000    |  |  |
| Present salary/Drawings- self                |                         | 8,000   | 96,000    |  |  |
| Conveyance or Transport]                     |                         | 1000    | 12,000    |  |  |
| Others cost ((fees, Entertainment, TL renew) |                         | 530     | 6,360     |  |  |
| Non Cash Item:                               |                         |         |           |  |  |
| Depreciation Expenses (17,000*12%)           |                         | 170     | 2040      |  |  |
| Total Operating Cost (F)                     |                         | 14,300  | 1,71,600  |  |  |
| Net Profit (E-F):                            |                         | 15,700  | 1,88,400  |  |  |