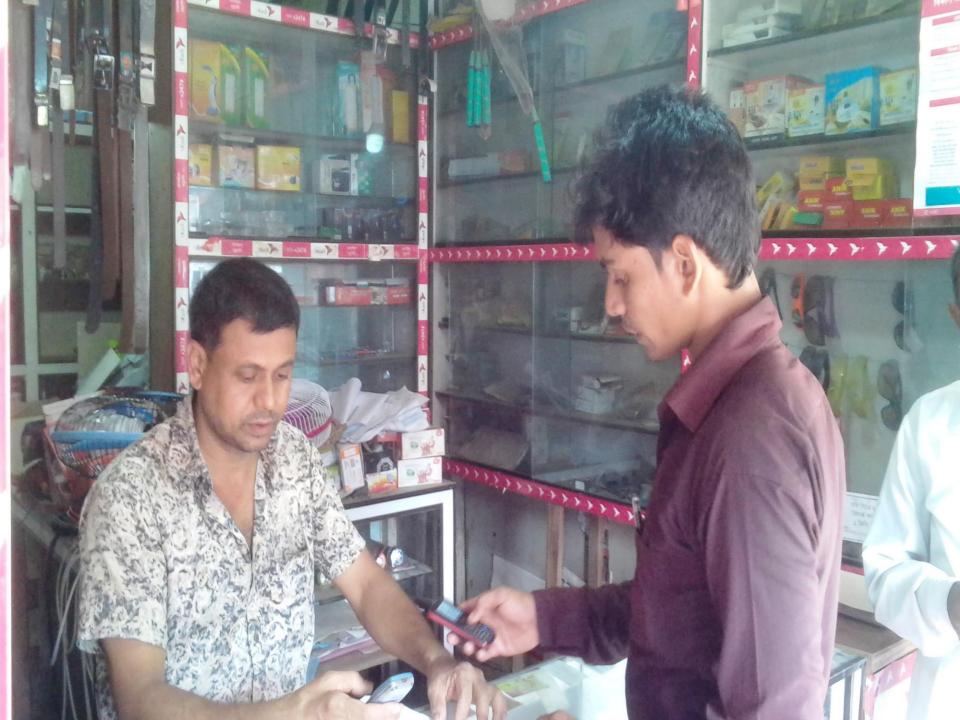

#### PROPOSED NOBIN UDYOKTA BUSINESS INFO

| <b>Business Name</b>                              | : | Madhobi electronics                                                                              |
|---------------------------------------------------|---|--------------------------------------------------------------------------------------------------|
| Address/ Location                                 | : | Mohadevpur Bazar, Shibaloy, Manikgonj                                                            |
| Total Investment in BDT                           | : | 6,00,000                                                                                         |
| Financing                                         | : | Self BDT 5,00,000 (from existing business) 83% Required Investment BDT 1,00,000/-(as equity) 17% |
| Present salary/drawings from business (estimates) | : | 8,000                                                                                            |
| Proposed Salary                                   |   | 9,000                                                                                            |
| Proposed Business                                 |   |                                                                                                  |
| (i) % of present gross profit margin              | : | 20%                                                                                              |
| (ii) Estimated % of proposed gross profit margin  |   | 20%                                                                                              |
| (iii) Agreed grace period                         |   | 5 months                                                                                         |

### INFO ON EXISTING BUSINESS OPERATIONS

| Double of the second                         | Existing Business (BDT) |         |           |  |  |
|----------------------------------------------|-------------------------|---------|-----------|--|--|
| Particulars                                  | Daily                   | Monthly | Yearly    |  |  |
| Sales (A)                                    | 3,000                   | 90,000  | 10,80,000 |  |  |
| Less: Cost of sales (B)                      | 2,400                   | 72,000  | 8,64,000  |  |  |
| Profit 20% (C) [C=(A-B)]                     | 600                     | 18,000  | 2,16,000  |  |  |
| Income from b-Kash & flexiload (D)           | 400                     | 12,000  | 1,44,000  |  |  |
| Gross Profit E= (C+D)                        | 1,000                   | 30,000  | 3,60,000  |  |  |
| Less: Operating Costs                        | -                       | -       | -         |  |  |
| Electricity bill                             |                         | 300     | 3,600     |  |  |
| Generator bill                               |                         | 200     | 2,400     |  |  |
| Dish bill                                    |                         | -       | -         |  |  |
| Shop Rent                                    |                         | 3,000   | 36,000    |  |  |
| Night Guard bill                             |                         | 100     | 1200      |  |  |
| Mobile bill                                  |                         | 1000    | 12,000    |  |  |
| Present salary/Drawings- self                |                         | 8,000   | 96,000    |  |  |
| Conveyance or Transport]                     |                         | 1000    | 12,000    |  |  |
| Others cost ((fees, Entertainment, TL renew) |                         | 530     | 6,360     |  |  |
| Non Cash Item:                               |                         |         |           |  |  |
| Depreciation Expenses (17,000*12%)           |                         | 170     | 2040      |  |  |
| Total Operating Cost (F)                     |                         | 14,300  | 1,71,600  |  |  |
| Net Profit (E-F):                            |                         | 15,700  | 1,88,400  |  |  |