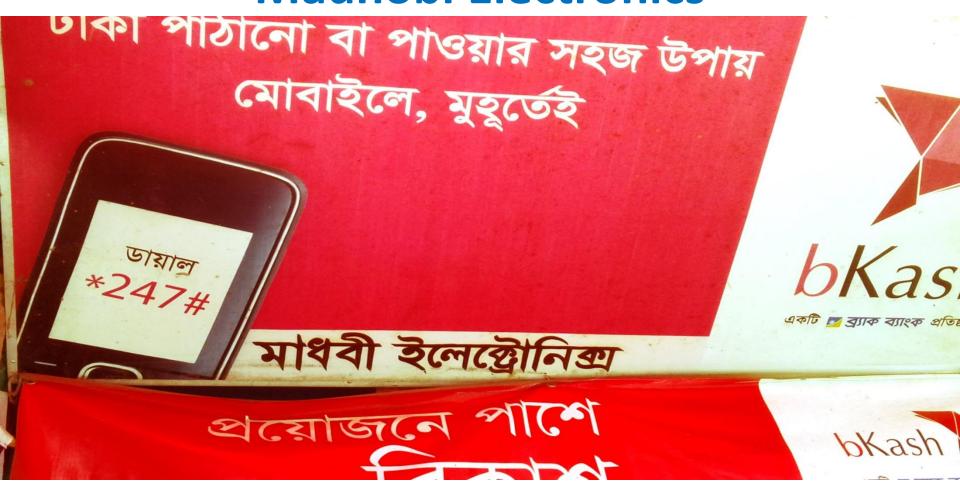

#### PROPOSED NOBIN UDYOKTA BUSINESS INFO

| <b>Business Name</b>                              | : | Madhobi electronics                                                                              |
|---------------------------------------------------|---|--------------------------------------------------------------------------------------------------|
| Address/ Location                                 | : | Mohadevpur Bazar, Shibaloy, Manikgonj                                                            |
| Total Investment in BDT                           | : | 6,00,000                                                                                         |
| Financing                                         | : | Self BDT 5,00,000 (from existing business) 83% Required Investment BDT 1,00,000/-(as equity) 17% |
| Present salary/drawings from business (estimates) | : | 8,000                                                                                            |
| Proposed Salary                                   |   | 9,000                                                                                            |
| Proposed Business                                 |   |                                                                                                  |
| (i) % of present gross profit margin              | : | 20%                                                                                              |
| (ii) Estimated % of proposed gross profit margin  |   | 20%                                                                                              |
| (iii) Agreed grace period                         |   | 5 months                                                                                         |

১। ব্যবসা প্রতিষ্ঠানের নাম

মাধবী ইলেক্ট্রনিক্স

২। ব্যবসার ধরন ৩। মালিকের নাম ইলেকট্রিক সামগ্রী বিক্রেতা।

৪ ৷ পিতা/স্বামীর নাম

ঃ সুভাষ সেন ঃ সুয়েবাধ সেন

৫ ৷ মাতার নাম

ঃ মাধবী সেন

৬। ব্যবসা প্রতিষ্ঠানের ঠিকানা