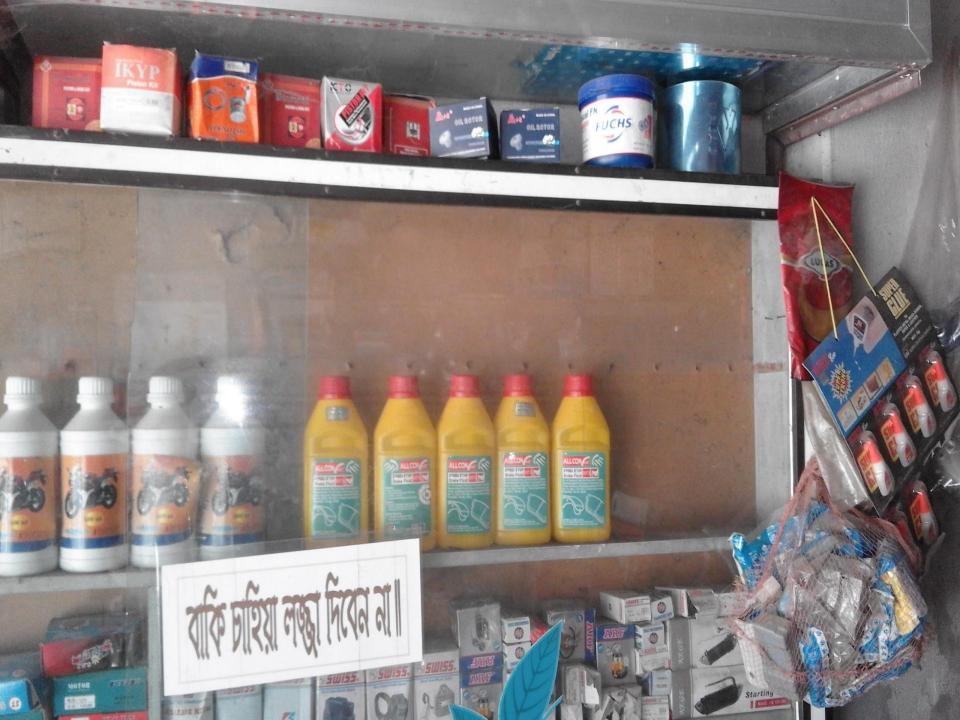

#### PRESENT & PROPOSED INVESTMENT BREAKDOWN

| Present Stock items                                                             |          |  |  |  |  |
|---------------------------------------------------------------------------------|----------|--|--|--|--|
| Product name with quantity                                                      | Amount   |  |  |  |  |
| Baring 100*100                                                                  | 10000    |  |  |  |  |
| Bazaz parts (class cabil, break<br>shoe, head light, meter set, meter,<br>etc ) | 100000   |  |  |  |  |
| Math-Ghat                                                                       | 10000    |  |  |  |  |
| Mobil                                                                           | 10000    |  |  |  |  |
| Battery 40*800                                                                  | 32000    |  |  |  |  |
| Head light 30*300                                                               | 9000     |  |  |  |  |
| Indicator 200*50                                                                | 10000    |  |  |  |  |
| Switch 50*300                                                                   | 15000    |  |  |  |  |
| Class plate 10*1000                                                             | 10000    |  |  |  |  |
| Wiring 5*2000                                                                   | 10000    |  |  |  |  |
| Helmet 8*1000                                                                   | 8000     |  |  |  |  |
| Others                                                                          | 16,000   |  |  |  |  |
|                                                                                 |          |  |  |  |  |
| Total Present Stock                                                             | 2,40,000 |  |  |  |  |

| Proposed items             |          |  |  |  |  |
|----------------------------|----------|--|--|--|--|
| Product Name with quantity | Amount   |  |  |  |  |
| Mobil                      | 50000    |  |  |  |  |
| Tube 50*200                | 10000    |  |  |  |  |
| Motor Parts                | 40000    |  |  |  |  |
|                            |          |  |  |  |  |
|                            |          |  |  |  |  |
|                            |          |  |  |  |  |
|                            |          |  |  |  |  |
|                            |          |  |  |  |  |
|                            |          |  |  |  |  |
|                            |          |  |  |  |  |
|                            |          |  |  |  |  |
|                            |          |  |  |  |  |
| Total Proposed Stock       | 1,00,000 |  |  |  |  |