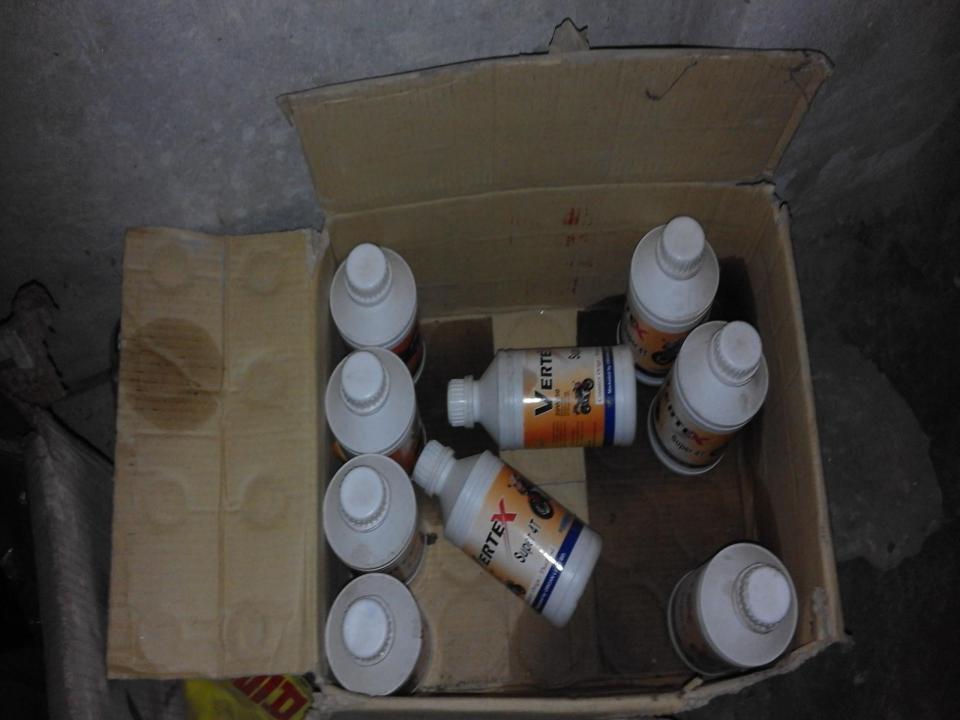

#### PRESENT & PROPOSED INVESTMENT BREAKDOWN

| Present Stock items                                                             |          |  |  |  |  |
|---------------------------------------------------------------------------------|----------|--|--|--|--|
| Product name with quantity                                                      | Amount   |  |  |  |  |
| Baring 100*100                                                                  | 10000    |  |  |  |  |
| Bazaz parts (class cabil, break<br>shoe, head light, meter set, meter,<br>etc ) | 100000   |  |  |  |  |
| Math-Ghat                                                                       | 10000    |  |  |  |  |
| Mobil                                                                           | 10000    |  |  |  |  |
| Battery 40*800                                                                  | 32000    |  |  |  |  |
| Head light 30*300                                                               | 9000     |  |  |  |  |
| Indicator 200*50                                                                | 10000    |  |  |  |  |
| Switch 50*300                                                                   | 15000    |  |  |  |  |
| Class plate 10*1000                                                             | 10000    |  |  |  |  |
| Wiring 5*2000                                                                   | 10000    |  |  |  |  |
| Helmet 8*1000                                                                   | 8000     |  |  |  |  |
| Others                                                                          | 16,000   |  |  |  |  |
|                                                                                 |          |  |  |  |  |
| Total Present Stock                                                             | 2,40,000 |  |  |  |  |

| Proposed items             |          |  |  |  |  |
|----------------------------|----------|--|--|--|--|
| Product Name with quantity | Amount   |  |  |  |  |
| Mobil                      | 50000    |  |  |  |  |
| Tube 50*200                | 10000    |  |  |  |  |
| Motor Parts                | 40000    |  |  |  |  |
|                            |          |  |  |  |  |
|                            |          |  |  |  |  |
|                            |          |  |  |  |  |
|                            |          |  |  |  |  |
|                            |          |  |  |  |  |
|                            |          |  |  |  |  |
|                            |          |  |  |  |  |
|                            |          |  |  |  |  |
|                            |          |  |  |  |  |
| Total Proposed Stock       | 1,00,000 |  |  |  |  |