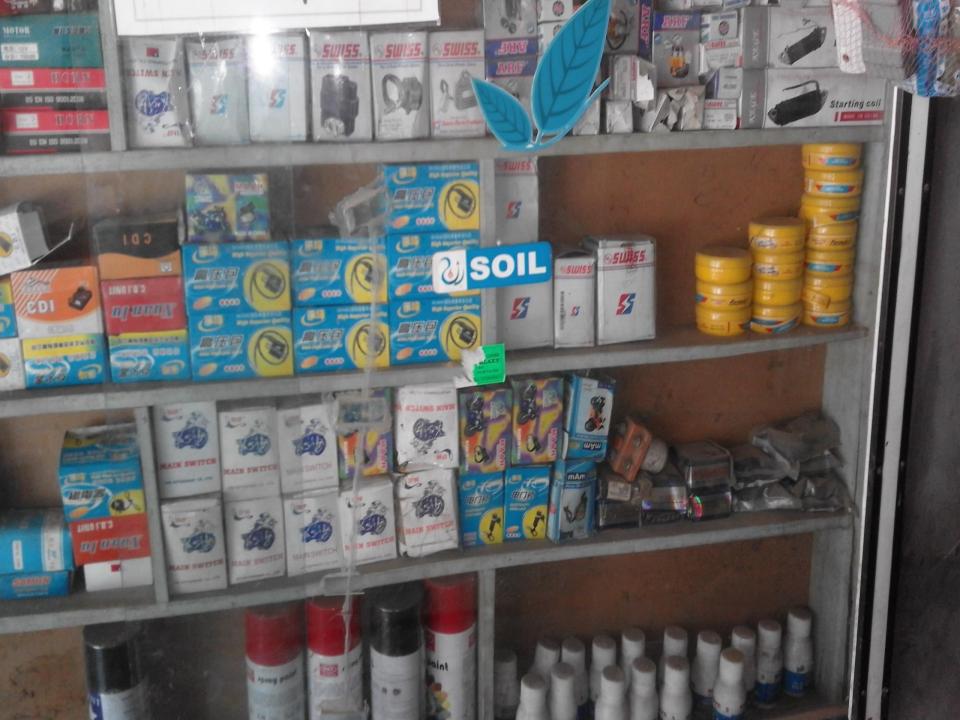

#### PRESENT & PROPOSED INVESTMENT BREAKDOWN

| Present Stock items                                                             |          |  |  |  |  |
|---------------------------------------------------------------------------------|----------|--|--|--|--|
| Product name with quantity                                                      | Amount   |  |  |  |  |
| Baring 100*100                                                                  | 10000    |  |  |  |  |
| Bazaz parts (class cabil, break<br>shoe, head light, meter set, meter,<br>etc ) | 100000   |  |  |  |  |
| Math-Ghat                                                                       | 10000    |  |  |  |  |
| Mobil                                                                           | 10000    |  |  |  |  |
| Battery 40*800                                                                  | 32000    |  |  |  |  |
| Head light 30*300                                                               | 9000     |  |  |  |  |
| Indicator 200*50                                                                | 10000    |  |  |  |  |
| Switch 50*300                                                                   | 15000    |  |  |  |  |
| Class plate 10*1000                                                             | 10000    |  |  |  |  |
| Wiring 5*2000                                                                   | 10000    |  |  |  |  |
| Helmet 8*1000                                                                   | 8000     |  |  |  |  |
| Others                                                                          | 16,000   |  |  |  |  |
|                                                                                 |          |  |  |  |  |
| Total Present Stock                                                             | 2,40,000 |  |  |  |  |

| Proposed items             |          |  |  |  |  |
|----------------------------|----------|--|--|--|--|
| Product Name with quantity | Amount   |  |  |  |  |
| Mobil                      | 50000    |  |  |  |  |
| Tube 50*200                | 10000    |  |  |  |  |
| Motor Parts                | 40000    |  |  |  |  |
|                            |          |  |  |  |  |
|                            |          |  |  |  |  |
|                            |          |  |  |  |  |
|                            |          |  |  |  |  |
|                            |          |  |  |  |  |
|                            |          |  |  |  |  |
|                            |          |  |  |  |  |
|                            |          |  |  |  |  |
|                            |          |  |  |  |  |
| Total Proposed Stock       | 1,00,000 |  |  |  |  |