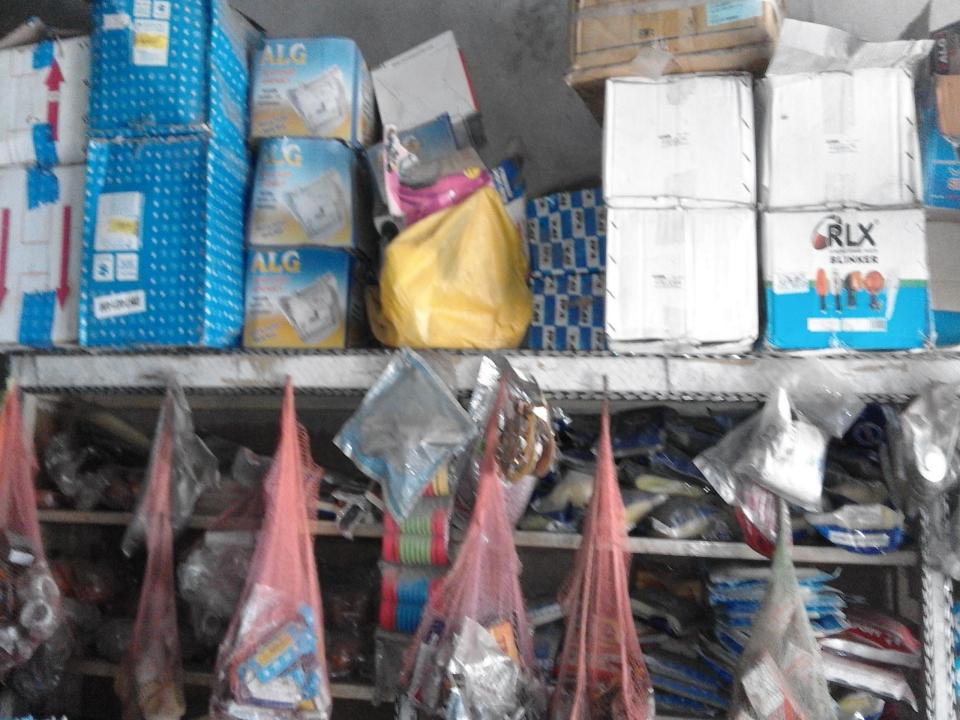

#### PRESENT & PROPOSED INVESTMENT BREAKDOWN

| Present Stock items                                                             |          |  |  |  |  |
|---------------------------------------------------------------------------------|----------|--|--|--|--|
| Product name with quantity                                                      | Amount   |  |  |  |  |
| Baring 100*100                                                                  | 10000    |  |  |  |  |
| Bazaz parts (class cabil, break<br>shoe, head light, meter set, meter,<br>etc ) | 100000   |  |  |  |  |
| Math-Ghat                                                                       | 10000    |  |  |  |  |
| Mobil                                                                           | 10000    |  |  |  |  |
| Battery 40*800                                                                  | 32000    |  |  |  |  |
| Head light 30*300                                                               | 9000     |  |  |  |  |
| Indicator 200*50                                                                | 10000    |  |  |  |  |
| Switch 50*300                                                                   | 15000    |  |  |  |  |
| Class plate 10*1000                                                             | 10000    |  |  |  |  |
| Wiring 5*2000                                                                   | 10000    |  |  |  |  |
| Helmet 8*1000                                                                   | 8000     |  |  |  |  |
| Others                                                                          | 16,000   |  |  |  |  |
|                                                                                 |          |  |  |  |  |
| Total Present Stock                                                             | 2,40,000 |  |  |  |  |

| Proposed items             |          |  |  |  |  |
|----------------------------|----------|--|--|--|--|
| Product Name with quantity | Amount   |  |  |  |  |
| Mobil                      | 50000    |  |  |  |  |
| Tube 50*200                | 10000    |  |  |  |  |
| Motor Parts                | 40000    |  |  |  |  |
|                            |          |  |  |  |  |
|                            |          |  |  |  |  |
|                            |          |  |  |  |  |
|                            |          |  |  |  |  |
|                            |          |  |  |  |  |
|                            |          |  |  |  |  |
|                            |          |  |  |  |  |
|                            |          |  |  |  |  |
|                            |          |  |  |  |  |
| Total Proposed Stock       | 1,00,000 |  |  |  |  |