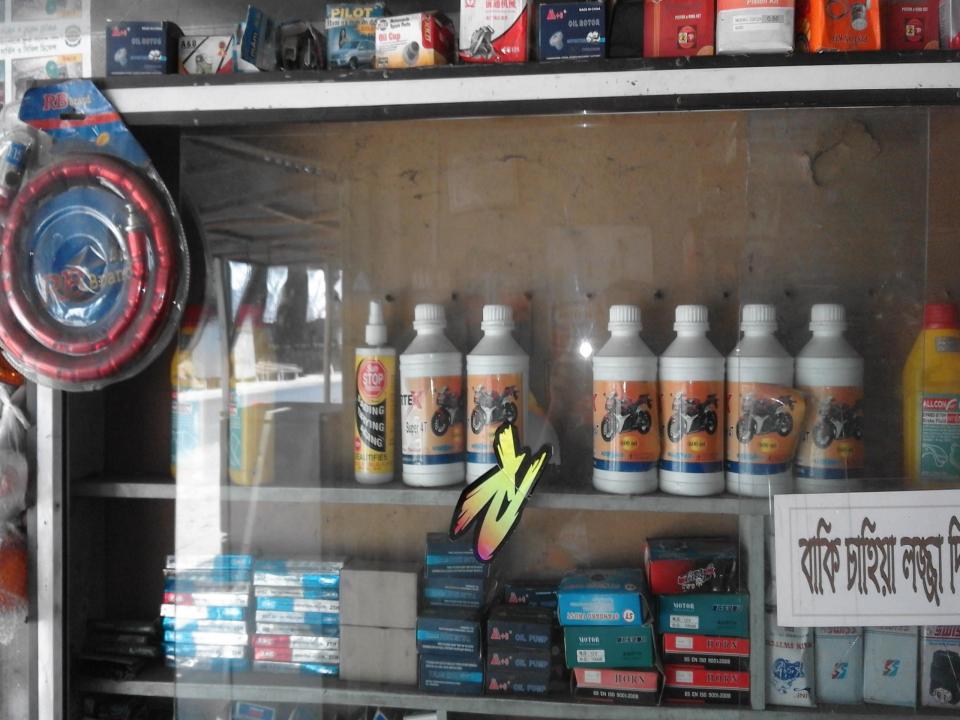

#### PRESENT & PROPOSED INVESTMENT BREAKDOWN

| Present Stock items                                                             |          |  |  |  |  |
|---------------------------------------------------------------------------------|----------|--|--|--|--|
| Product name with quantity                                                      | Amount   |  |  |  |  |
| Baring 100*100                                                                  | 10000    |  |  |  |  |
| Bazaz parts (class cabil, break<br>shoe, head light, meter set, meter,<br>etc ) | 100000   |  |  |  |  |
| Math-Ghat                                                                       | 10000    |  |  |  |  |
| Mobil                                                                           | 10000    |  |  |  |  |
| Battery 40*800                                                                  | 32000    |  |  |  |  |
| Head light 30*300                                                               | 9000     |  |  |  |  |
| Indicator 200*50                                                                | 10000    |  |  |  |  |
| Switch 50*300                                                                   | 15000    |  |  |  |  |
| Class plate 10*1000                                                             | 10000    |  |  |  |  |
| Wiring 5*2000                                                                   | 10000    |  |  |  |  |
| Helmet 8*1000                                                                   | 8000     |  |  |  |  |
| Others                                                                          | 16,000   |  |  |  |  |
|                                                                                 |          |  |  |  |  |
| Total Present Stock                                                             | 2,40,000 |  |  |  |  |

| Proposed items             |          |  |  |  |  |
|----------------------------|----------|--|--|--|--|
| Product Name with quantity | Amount   |  |  |  |  |
| Mobil                      | 50000    |  |  |  |  |
| Tube 50*200                | 10000    |  |  |  |  |
| Motor Parts                | 40000    |  |  |  |  |
|                            |          |  |  |  |  |
|                            |          |  |  |  |  |
|                            |          |  |  |  |  |
|                            |          |  |  |  |  |
|                            |          |  |  |  |  |
|                            |          |  |  |  |  |
|                            |          |  |  |  |  |
|                            |          |  |  |  |  |
|                            |          |  |  |  |  |
| Total Proposed Stock       | 1,00,000 |  |  |  |  |