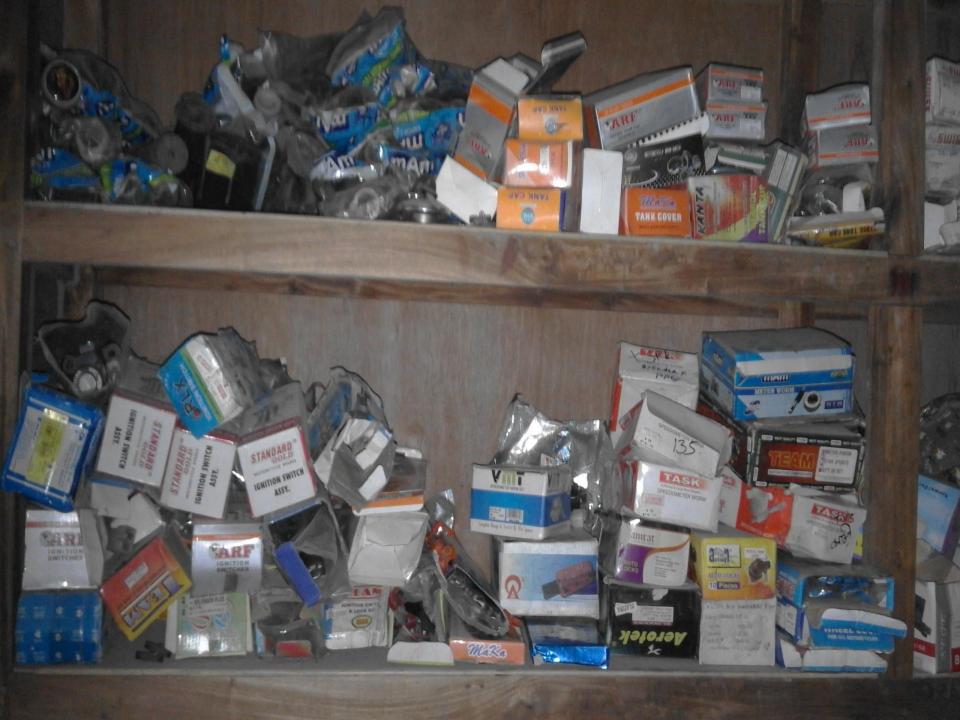

#### PRESENT & PROPOSED INVESTMENT BREAKDOWN

| Present Stock items                                                             |          |  |  |  |  |
|---------------------------------------------------------------------------------|----------|--|--|--|--|
| Product name with quantity                                                      | Amount   |  |  |  |  |
| Baring 100*100                                                                  | 10000    |  |  |  |  |
| Bazaz parts (class cabil, break<br>shoe, head light, meter set, meter,<br>etc ) | 100000   |  |  |  |  |
| Math-Ghat                                                                       | 10000    |  |  |  |  |
| Mobil                                                                           | 10000    |  |  |  |  |
| Battery 40*800                                                                  | 32000    |  |  |  |  |
| Head light 30*300                                                               | 9000     |  |  |  |  |
| Indicator 200*50                                                                | 10000    |  |  |  |  |
| Switch 50*300                                                                   | 15000    |  |  |  |  |
| Class plate 10*1000                                                             | 10000    |  |  |  |  |
| Wiring 5*2000                                                                   | 10000    |  |  |  |  |
| Helmet 8*1000                                                                   | 8000     |  |  |  |  |
| Others                                                                          | 16,000   |  |  |  |  |
|                                                                                 |          |  |  |  |  |
| Total Present Stock                                                             | 2,40,000 |  |  |  |  |

| Proposed items             |          |  |  |  |  |
|----------------------------|----------|--|--|--|--|
| Product Name with quantity | Amount   |  |  |  |  |
| Mobil                      | 50000    |  |  |  |  |
| Tube 50*200                | 10000    |  |  |  |  |
| Motor Parts                | 40000    |  |  |  |  |
|                            |          |  |  |  |  |
|                            |          |  |  |  |  |
|                            |          |  |  |  |  |
|                            |          |  |  |  |  |
|                            |          |  |  |  |  |
|                            |          |  |  |  |  |
|                            |          |  |  |  |  |
|                            |          |  |  |  |  |
|                            |          |  |  |  |  |
| Total Proposed Stock       | 1,00,000 |  |  |  |  |