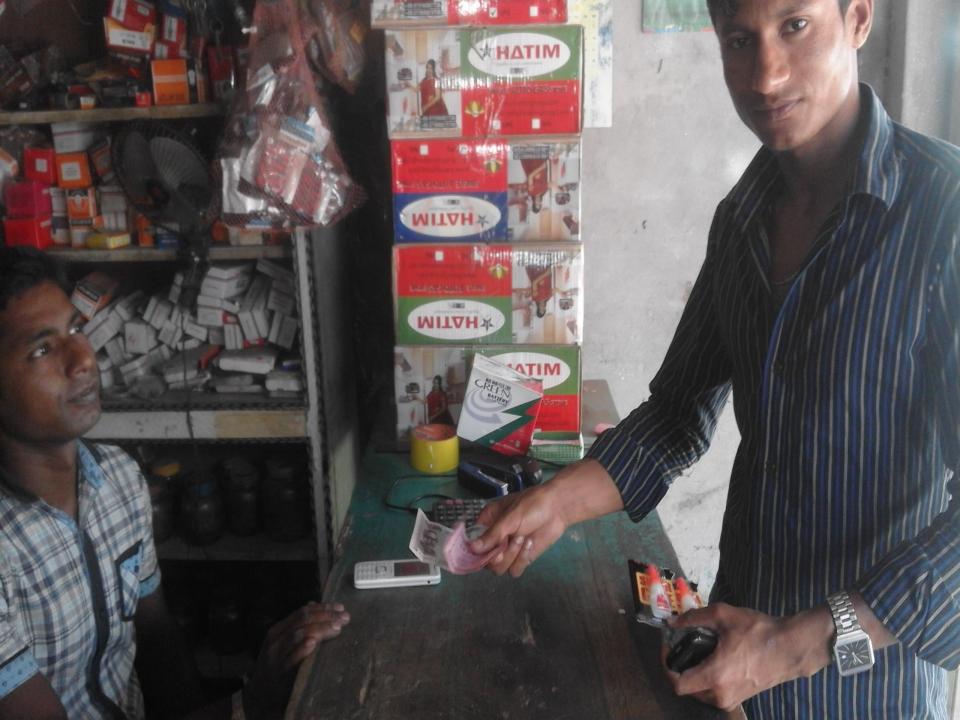

Pictures

| NATI                                                          | IONALIO CARD / জাতীয় পরিচয় পত্র                                                                                            |
|---------------------------------------------------------------|------------------------------------------------------------------------------------------------------------------------------|
| 6                                                             | নাম: অসীম হালদার<br>Name: Asim Halder                                                                                        |
|                                                               | পিতা: আমোদ হালদার                                                                                                            |
|                                                               | মাতা: লক্ষী হালদার                                                                                                           |
|                                                               | Date of Birth: 31 Dec 1988                                                                                                   |
| ARABIRTARIA P                                                 | ID NO: 5617811020572                                                                                                         |
| কোথাও পাওয়া য                                                | তন্ত্রী বাংলাদেশ সরকারের সম্পত্তি। কার্ডটি ব্যবহারকারী ব্যতীত অন্<br>গেলে নিকটস্থ পোষ্ট অফিসে জমা দেয়ার জন্য অনুরোধ করা হলো |
| কোথাও পাওয়া য                                                |                                                                                                                              |
| কোথাও পাওয়া য<br>কানা: গ্রাম/রাস্তা:                         | গেলে নিকটস্থ পোষ্ট অফিসে জমা দেয়ার জন্য অনুরোধ করা হলো                                                                      |
| কোথাও পাওয়া য<br>কানা: গ্রাম/রাস্তা:                         | গেলে নিকটস্থ পোষ্ট অফিসে জমা দেয়ার জন্য অনুরোধ করা হলো<br>ত্রিলচন পট্রি, ত্রিলোচন পট্রি, ডাকঘর: নালী - ১৮৫০, শিবালয়,       |
| কোথাও পাওয়া চ<br>কানা: গ্রাম/রান্তা:<br>মানিকগঞ্জ<br>(২০০ক্ট | গেলে নিকটস্থ পোষ্ট অফিসে জমা দেয়ার জন্য অনুরোধ করা হলো<br>ত্রিলচন পট্রি, ত্রিলোচন পট্রি, ডাকঘর: নালী - ১৮৫০, শিবালয়,       |