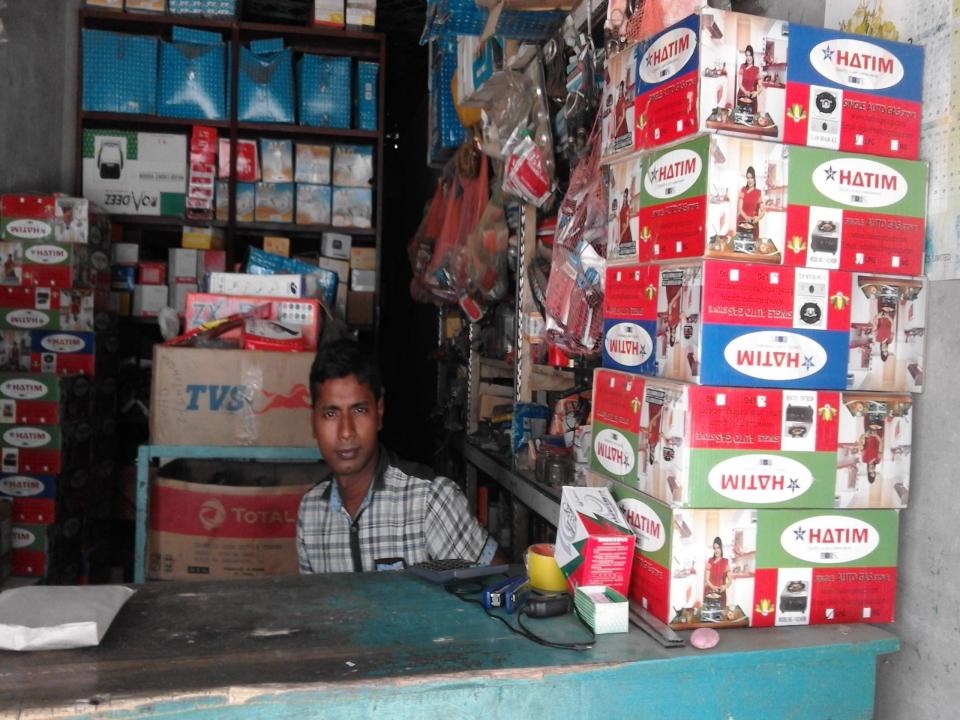

#### BRIEF BIO OF THE PROPOSED NOBIN UDYOKTA (CONT...)

| Present Occupation                      | :  | Motor Parts Business               |
|-----------------------------------------|----|------------------------------------|
| Trade License/ Drug<br>License          |    | 178                                |
| <b>Business Experience</b>              | •• | 06 Years                           |
| And Training Info                       | :  | N/A                                |
|                                         |    |                                    |
| Other Own/Family Sources of Income      | :  | Father ( petrol & gas businessman) |
| Other Own/Family Sources of Liabilities | :  | Father ( petrol & gas businessman) |
| NU Contact Info                         |    | 01713536744                        |
| NU Project<br>Source/Reference          |    | Shibaloy Unit                      |

## PROPOSED NOBIN UDYOKTA BUSINESS INFO

| Business Name                                                                                                                                 | : | Janani Auto service                                                                                 |
|-----------------------------------------------------------------------------------------------------------------------------------------------|---|-----------------------------------------------------------------------------------------------------|
| Address/ Location                                                                                                                             | : | Tepra bazar, Shibaloy, Manikgonj                                                                    |
| Total Investment in BDT                                                                                                                       | : | 5,00,000/=                                                                                          |
| Financing                                                                                                                                     | : | Self BDT 4,00,000 (from existing business) 80%<br>Required Investment BDT 1,00,000/-(as equity) 20% |
| Present salary/drawings<br>from business (estimates)                                                                                          | : | BDT 8,000                                                                                           |
| Proposed Salary                                                                                                                               |   | BDT 8,000                                                                                           |
| <ul> <li>Proposed Business</li> <li>(i) % of present gross profit margin</li> <li>(ii) Estimated % of proposed gross profit margin</li> </ul> | : | 20%<br>20%                                                                                          |
| (iii) Agreed grace period                                                                                                                     |   | 5 months                                                                                            |