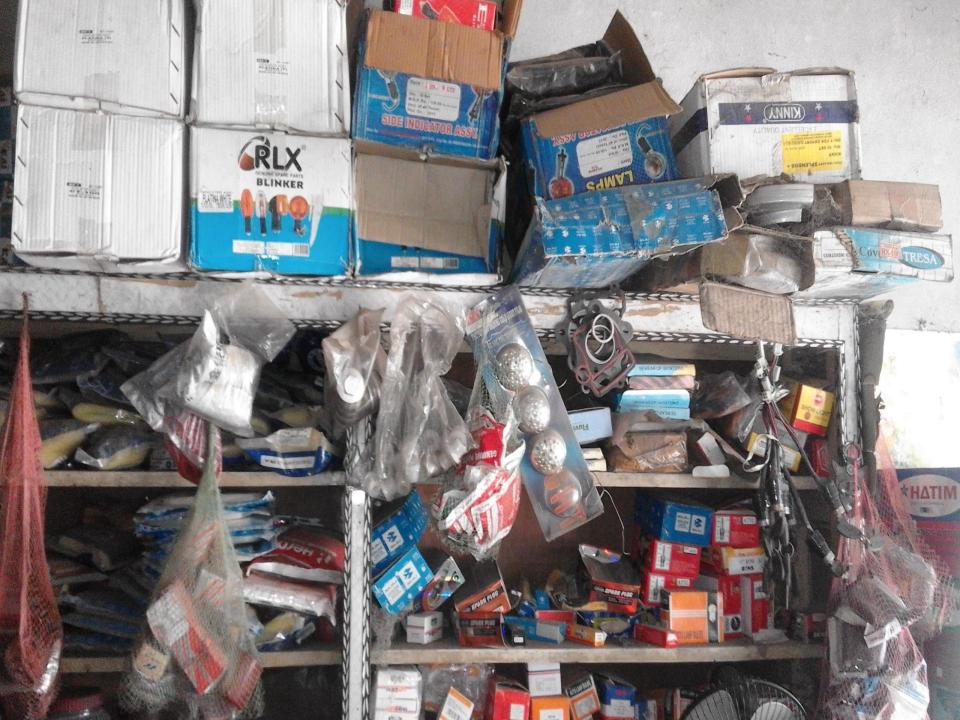

#### PRESENT & PROPOSED INVESTMENT BREAKDOWN

| Present Stock items                                                             |          |  |  |  |  |
|---------------------------------------------------------------------------------|----------|--|--|--|--|
| Product name with quantity                                                      | Amount   |  |  |  |  |
| Baring 100*100                                                                  | 10000    |  |  |  |  |
| Bazaz parts (class cabil, break<br>shoe, head light, meter set, meter,<br>etc ) | 100000   |  |  |  |  |
| Math-Ghat                                                                       | 10000    |  |  |  |  |
| Mobil                                                                           | 10000    |  |  |  |  |
| Battery 40*800                                                                  | 32000    |  |  |  |  |
| Head light 30*300                                                               | 9000     |  |  |  |  |
| Indicator 200*50                                                                | 10000    |  |  |  |  |
| Switch 50*300                                                                   | 15000    |  |  |  |  |
| Class plate 10*1000                                                             | 10000    |  |  |  |  |
| Wiring 5*2000                                                                   | 10000    |  |  |  |  |
| Helmet 8*1000                                                                   | 8000     |  |  |  |  |
| Others                                                                          | 16,000   |  |  |  |  |
|                                                                                 |          |  |  |  |  |
| Total Present Stock                                                             | 2,40,000 |  |  |  |  |

| Proposed items             |          |  |  |  |  |
|----------------------------|----------|--|--|--|--|
| Product Name with quantity | Amount   |  |  |  |  |
| Mobil                      | 50000    |  |  |  |  |
| Tube 50*200                | 10000    |  |  |  |  |
| Motor Parts                | 40000    |  |  |  |  |
|                            |          |  |  |  |  |
|                            |          |  |  |  |  |
|                            |          |  |  |  |  |
|                            |          |  |  |  |  |
|                            |          |  |  |  |  |
|                            |          |  |  |  |  |
|                            |          |  |  |  |  |
|                            |          |  |  |  |  |
|                            |          |  |  |  |  |
| Total Proposed Stock       | 1,00,000 |  |  |  |  |