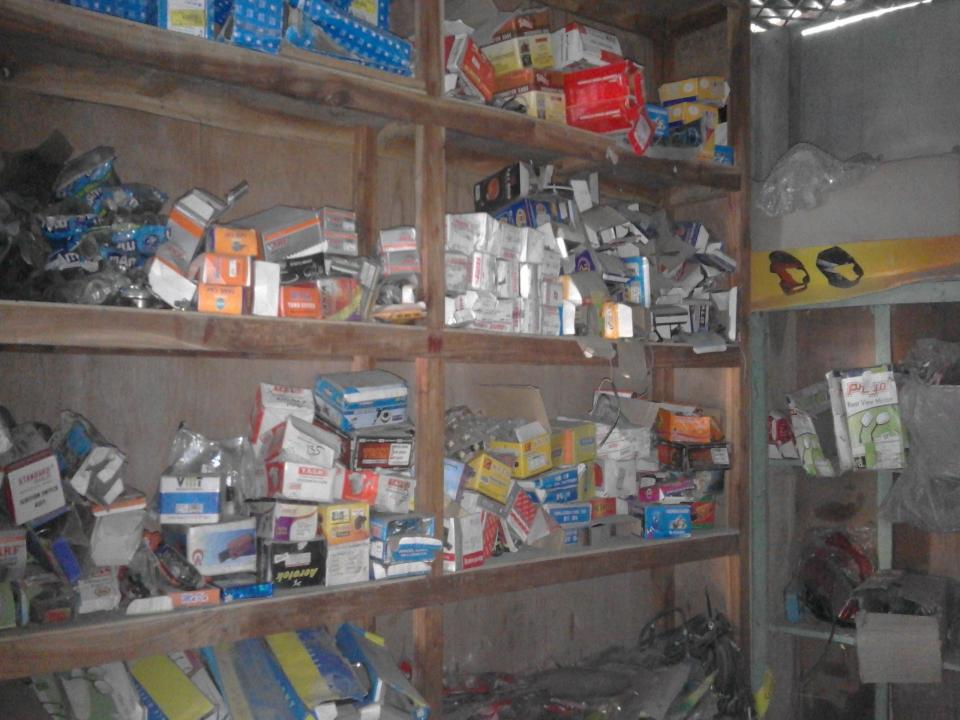

#### PRESENT & PROPOSED INVESTMENT BREAKDOWN

| Present Stock items                                                             |          |  |  |  |  |
|---------------------------------------------------------------------------------|----------|--|--|--|--|
| Product name with quantity                                                      | Amount   |  |  |  |  |
| Baring 100*100                                                                  | 10000    |  |  |  |  |
| Bazaz parts (class cabil, break<br>shoe, head light, meter set, meter,<br>etc ) | 100000   |  |  |  |  |
| Math-Ghat                                                                       | 10000    |  |  |  |  |
| Mobil                                                                           | 10000    |  |  |  |  |
| Battery 40*800                                                                  | 32000    |  |  |  |  |
| Head light 30*300                                                               | 9000     |  |  |  |  |
| Indicator 200*50                                                                | 10000    |  |  |  |  |
| Switch 50*300                                                                   | 15000    |  |  |  |  |
| Class plate 10*1000                                                             | 10000    |  |  |  |  |
| Wiring 5*2000                                                                   | 10000    |  |  |  |  |
| Helmet 8*1000                                                                   | 8000     |  |  |  |  |
| Others                                                                          | 16,000   |  |  |  |  |
|                                                                                 |          |  |  |  |  |
| Total Present Stock                                                             | 2,40,000 |  |  |  |  |

| Proposed items             |          |  |  |  |  |
|----------------------------|----------|--|--|--|--|
| Product Name with quantity | Amount   |  |  |  |  |
| Mobil                      | 50000    |  |  |  |  |
| Tube 50*200                | 10000    |  |  |  |  |
| Motor Parts                | 40000    |  |  |  |  |
|                            |          |  |  |  |  |
|                            |          |  |  |  |  |
|                            |          |  |  |  |  |
|                            |          |  |  |  |  |
|                            |          |  |  |  |  |
|                            |          |  |  |  |  |
|                            |          |  |  |  |  |
|                            |          |  |  |  |  |
|                            |          |  |  |  |  |
| Total Proposed Stock       | 1,00,000 |  |  |  |  |