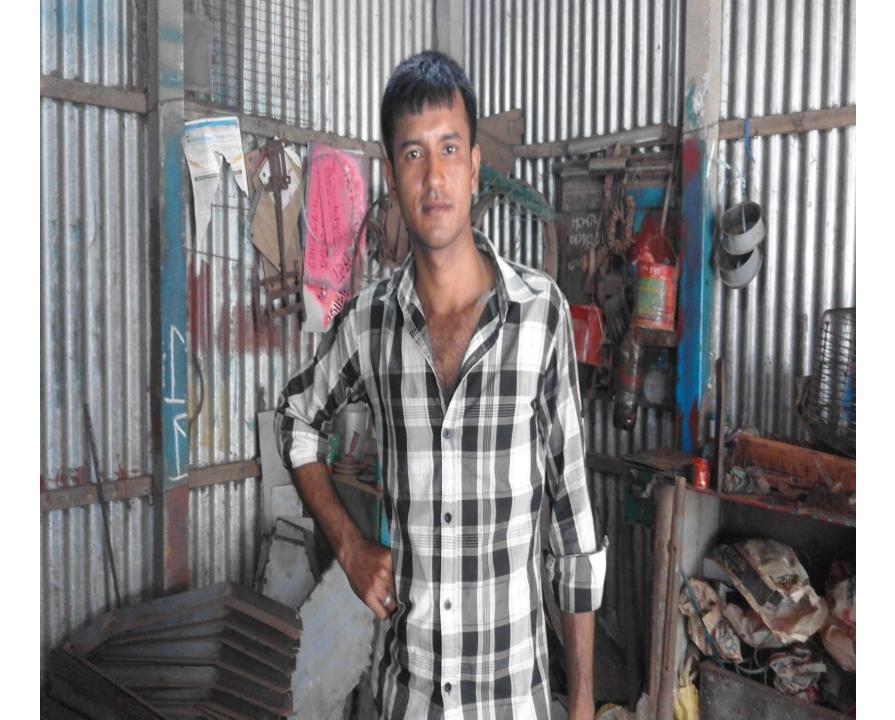

### Tonoy Engineering Workshop

**Project by-** Chandan Das

Identified by- Md. Sohel Rana Verified by- Md. Khalilur Rahman Bhairab Unit Area 4 GRAMEEN TRUST

### BRIEF BIO OF THE PROPOSED NOBIN UDYOKTA

| Present Occupation                         | : | Engineering workshop             |
|--------------------------------------------|---|----------------------------------|
| Trade License                              |   | 140 -15/16                       |
| Business Experiences                       | : | 5 years                          |
| Other Own/Family<br>Sources of Income      | : | Brothers (Business & job holder) |
| Other Own/Family<br>Sources of Liabilities | : | N/A                              |
| NU Contract No :                           |   | 01759777965                      |
| NU Project<br>Source/Reference             | : | GT Bhairab Unit, Kishoregonj     |