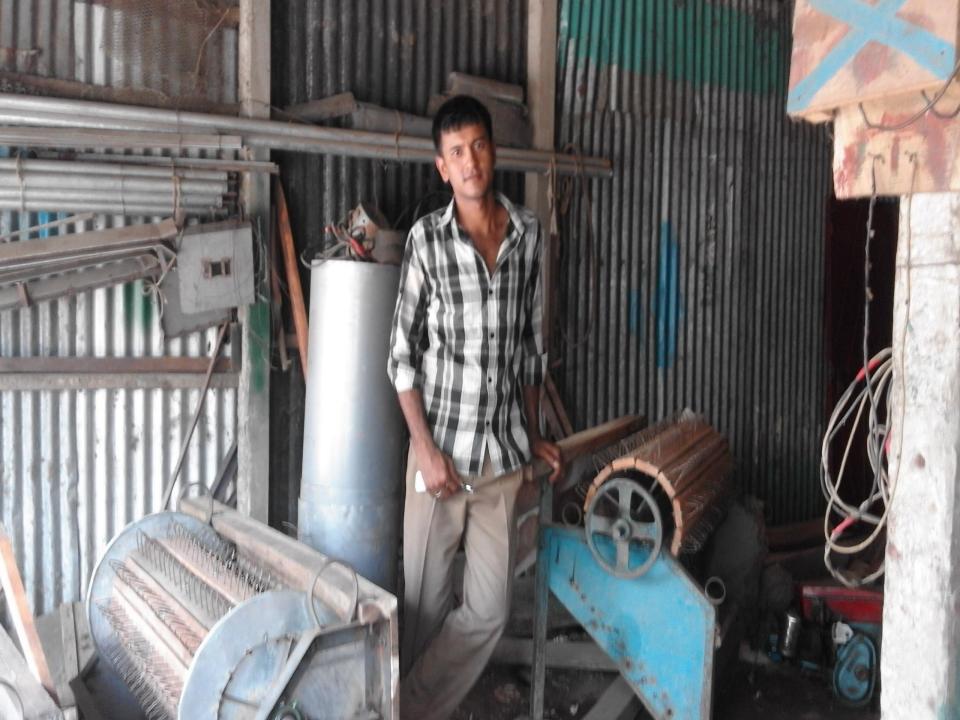

### BRIEF BIO OF THE PROPOSED NOBIN UDYOKTA

| Present Occupation                         | : | Engineering workshop             |
|--------------------------------------------|---|----------------------------------|
| Trade License                              |   | 140 -15/16                       |
| Business Experiences                       | : | 5 years                          |
| Other Own/Family<br>Sources of Income      | : | Brothers (Business & job holder) |
| Other Own/Family<br>Sources of Liabilities | : | N/A                              |
| NU Contract No :                           |   | 01759777965                      |
| NU Project<br>Source/Reference             | : | GT Bhairab Unit, Kishoregonj     |

### PROPOSED NOBIN UDYOKTA BUSINESS INFO

| : | Tonox Engineering workshop                                                                           |
|---|------------------------------------------------------------------------------------------------------|
| : | Shilmulkandi bazar, Bhairab, Kisoregonj                                                              |
| : | 292000                                                                                               |
| : | Self BDT 192000 (from existing business) - 65%<br>Required Investment BDT 1,00,000 (as equity) - 35% |
| : | 8,000                                                                                                |
| : | 8 ,000                                                                                               |
| : | 10% 10% 2 months                                                                                     |
|   | :                                                                                                    |