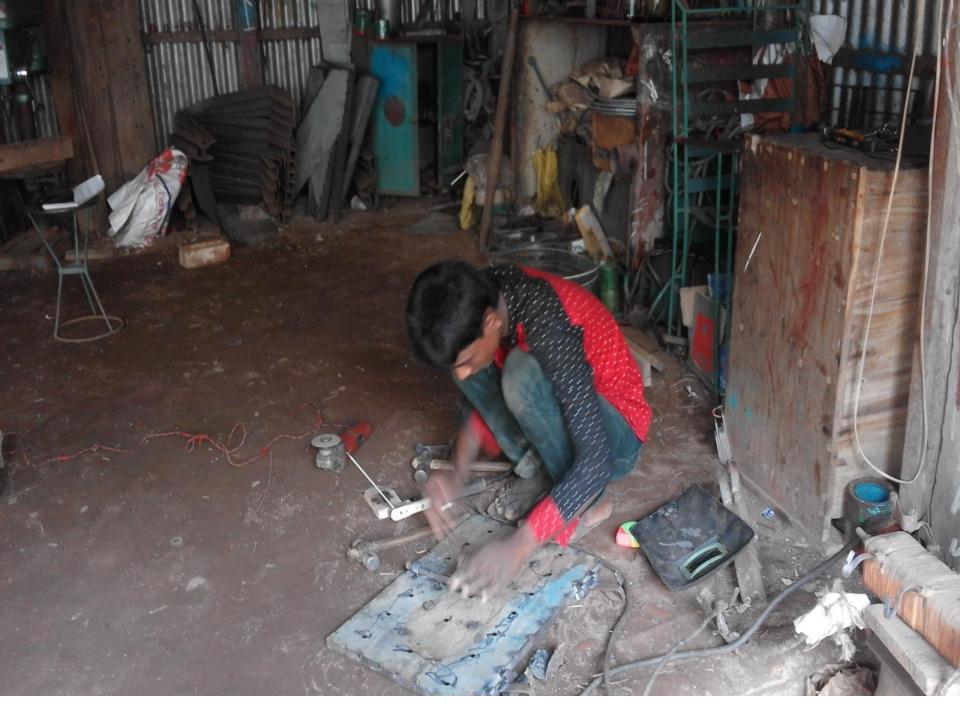

### BRIEF BIO OF THE PROPOSED NOBIN UDYOKTA

| Present Occupation                         | : | Engineering workshop             |
|--------------------------------------------|---|----------------------------------|
| Trade License                              |   | 140 -15/16                       |
| Business Experiences                       | : | 5 years                          |
| Other Own/Family<br>Sources of Income      | : | Brothers (Business & job holder) |
| Other Own/Family<br>Sources of Liabilities | : | N/A                              |
| NU Contract No :                           |   | 01759777965                      |
| NU Project<br>Source/Reference             | : | GT Bhairab Unit, Kishoregonj     |

### PROPOSED NOBIN UDYOKTA BUSINESS INFO

| : | Tonox Engineering workshop                                                                           |
|---|------------------------------------------------------------------------------------------------------|
| : | Shilmulkandi bazar, Bhairab, Kisoregonj                                                              |
| : | 292000                                                                                               |
| : | Self BDT 192000 (from existing business) - 65%<br>Required Investment BDT 1,00,000 (as equity) - 35% |
| : | 8,000                                                                                                |
| : | 8 ,000                                                                                               |
| : | 10% 10% 2 months                                                                                     |
|   | :                                                                                                    |