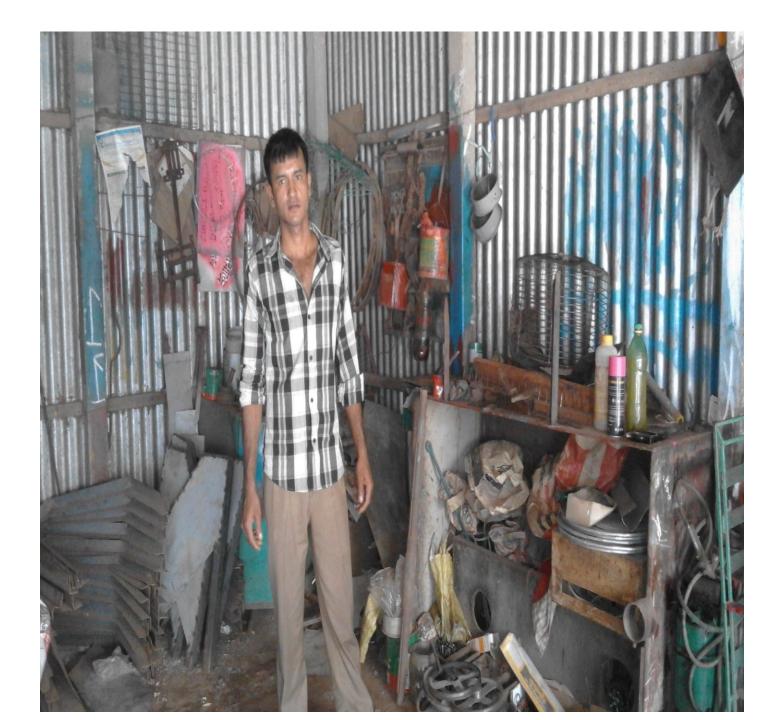

### BRIEF BIO OF THE PROPOSED NOBIN UDYOKTA

| Present Occupation                         | : | Engineering workshop             |
|--------------------------------------------|---|----------------------------------|
| Trade License                              |   | 140 -15/16                       |
| Business Experiences                       | : | 5 years                          |
| Other Own/Family<br>Sources of Income      | : | Brothers (Business & job holder) |
| Other Own/Family<br>Sources of Liabilities | : | N/A                              |
| NU Contract No :                           |   | 01759777965                      |
| NU Project<br>Source/Reference             | : | GT Bhairab Unit, Kishoregonj     |

### PROPOSED NOBIN UDYOKTA BUSINESS INFO

| : | Tonox Engineering workshop                                                                           |
|---|------------------------------------------------------------------------------------------------------|
| : | Shilmulkandi bazar, Bhairab, Kisoregonj                                                              |
| : | 292000                                                                                               |
| : | Self BDT 192000 (from existing business) - 65%<br>Required Investment BDT 1,00,000 (as equity) - 35% |
| : | 8,000                                                                                                |
| : | 8 ,000                                                                                               |
| : | 10% 10% 2 months                                                                                     |
|   | :                                                                                                    |