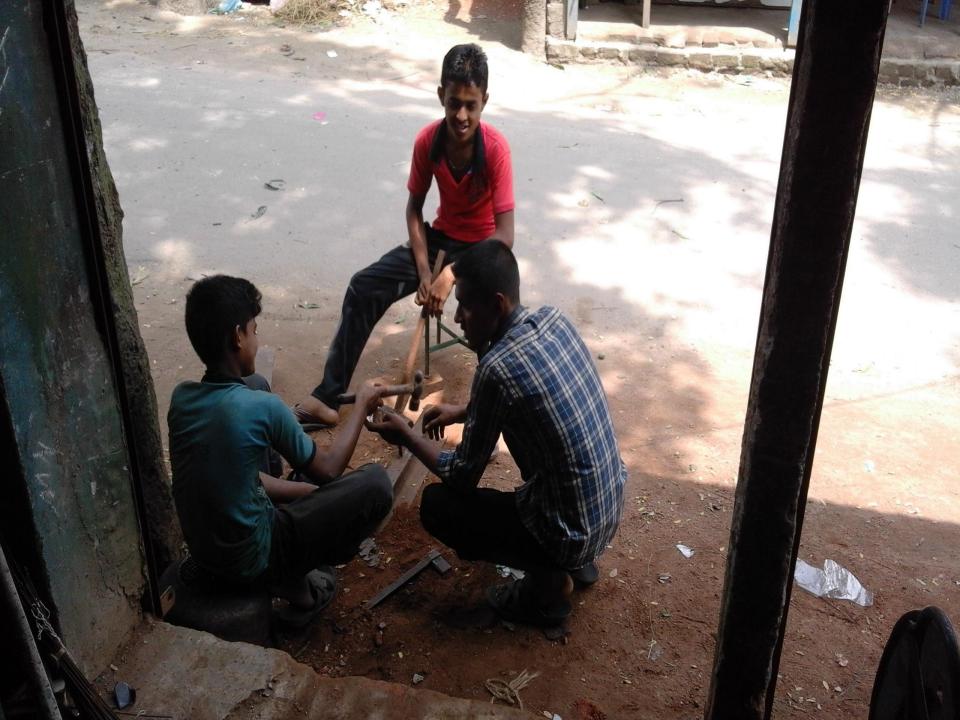

### BRIEF BIO OF THE PROPOSED NOBIN UDYOKTA

| Present Occupation                         | : | Engineering workshop             |
|--------------------------------------------|---|----------------------------------|
| Trade License                              |   | 140 -15/16                       |
| Business Experiences                       | : | 5 years                          |
| Other Own/Family<br>Sources of Income      | : | Brothers (Business & job holder) |
| Other Own/Family<br>Sources of Liabilities | : | N/A                              |
| NU Contract No :                           |   | 01759777965                      |
| NU Project<br>Source/Reference             | : | GT Bhairab Unit, Kishoregonj     |

### PROPOSED NOBIN UDYOKTA BUSINESS INFO

| : | Tonox Engineering workshop                                                                           |
|---|------------------------------------------------------------------------------------------------------|
| : | Shilmulkandi bazar, Bhairab, Kisoregonj                                                              |
| : | 292000                                                                                               |
| : | Self BDT 192000 (from existing business) - 65%<br>Required Investment BDT 1,00,000 (as equity) - 35% |
| : | 8,000                                                                                                |
| : | 8 ,000                                                                                               |
| : | 10% 10% 2 months                                                                                     |
|   | :                                                                                                    |