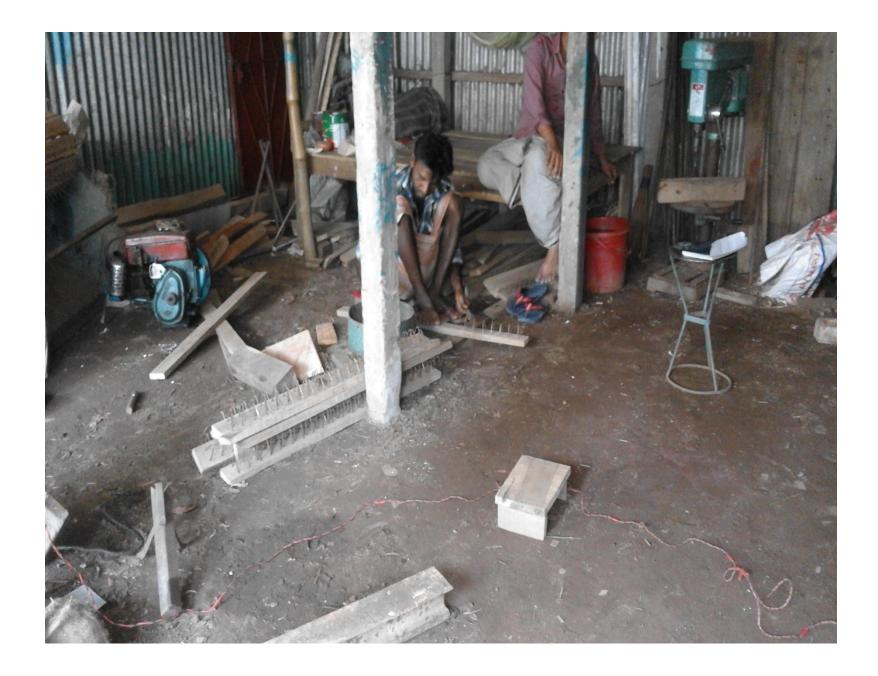

### BRIEF BIO OF THE PROPOSED NOBIN UDYOKTA

| Present Occupation                         | : | Engineering workshop             |
|--------------------------------------------|---|----------------------------------|
| Trade License                              |   | 140 -15/16                       |
| Business Experiences                       | : | 5 years                          |
| Other Own/Family<br>Sources of Income      | : | Brothers (Business & job holder) |
| Other Own/Family<br>Sources of Liabilities | : | N/A                              |
| NU Contract No :                           |   | 01759777965                      |
| NU Project<br>Source/Reference             | : | GT Bhairab Unit, Kishoregonj     |

### PROPOSED NOBIN UDYOKTA BUSINESS INFO

| : | Tonox Engineering workshop                                                                           |
|---|------------------------------------------------------------------------------------------------------|
| : | Shilmulkandi bazar, Bhairab, Kisoregonj                                                              |
| : | 292000                                                                                               |
| : | Self BDT 192000 (from existing business) - 65%<br>Required Investment BDT 1,00,000 (as equity) - 35% |
| : | 8,000                                                                                                |
| : | 8 ,000                                                                                               |
| : | 10% 10% 2 months                                                                                     |
|   | :                                                                                                    |