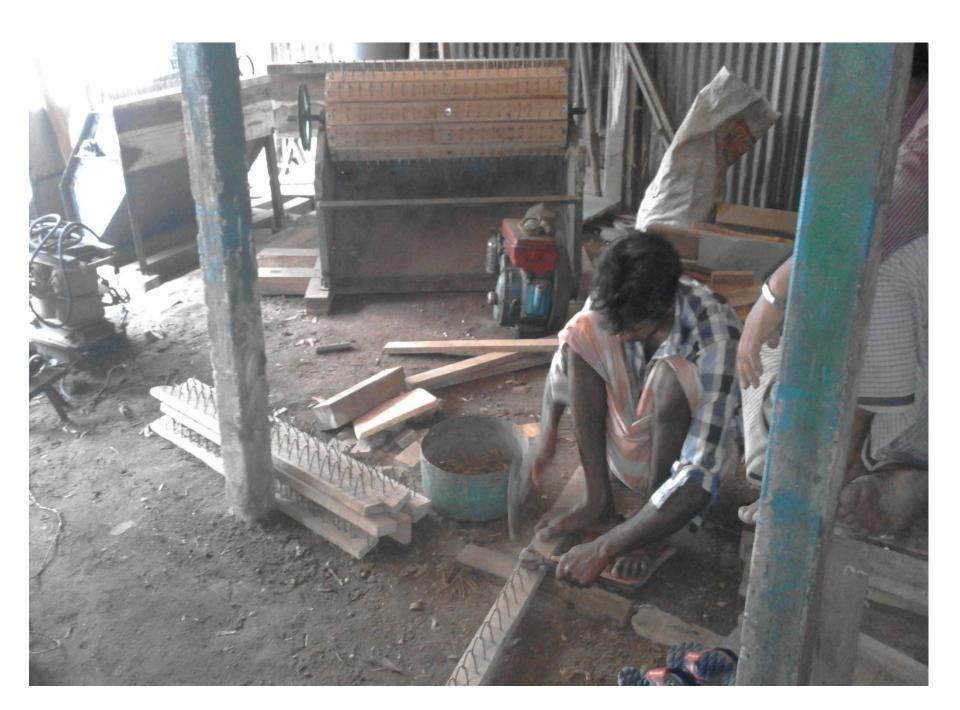

### BRIEF BIO OF THE PROPOSED NOBIN UDYOKTA

| Present Occupation                         | : | Engineering workshop             |
|--------------------------------------------|---|----------------------------------|
| Trade License                              |   | 140 -15/16                       |
| Business Experiences                       | : | 5 years                          |
| Other Own/Family<br>Sources of Income      | : | Brothers (Business & job holder) |
| Other Own/Family<br>Sources of Liabilities | : | N/A                              |
| NU Contract No :                           |   | 01759777965                      |
| NU Project<br>Source/Reference             | : | GT Bhairab Unit, Kishoregonj     |

### PROPOSED NOBIN UDYOKTA BUSINESS INFO

| : | Tonox Engineering workshop                                                                           |
|---|------------------------------------------------------------------------------------------------------|
| : | Shilmulkandi bazar, Bhairab, Kisoregonj                                                              |
| : | 292000                                                                                               |
| : | Self BDT 192000 (from existing business) - 65%<br>Required Investment BDT 1,00,000 (as equity) - 35% |
| : | 8,000                                                                                                |
| : | 8 ,000                                                                                               |
| : | 10% 10% 2 months                                                                                     |
|   | :                                                                                                    |