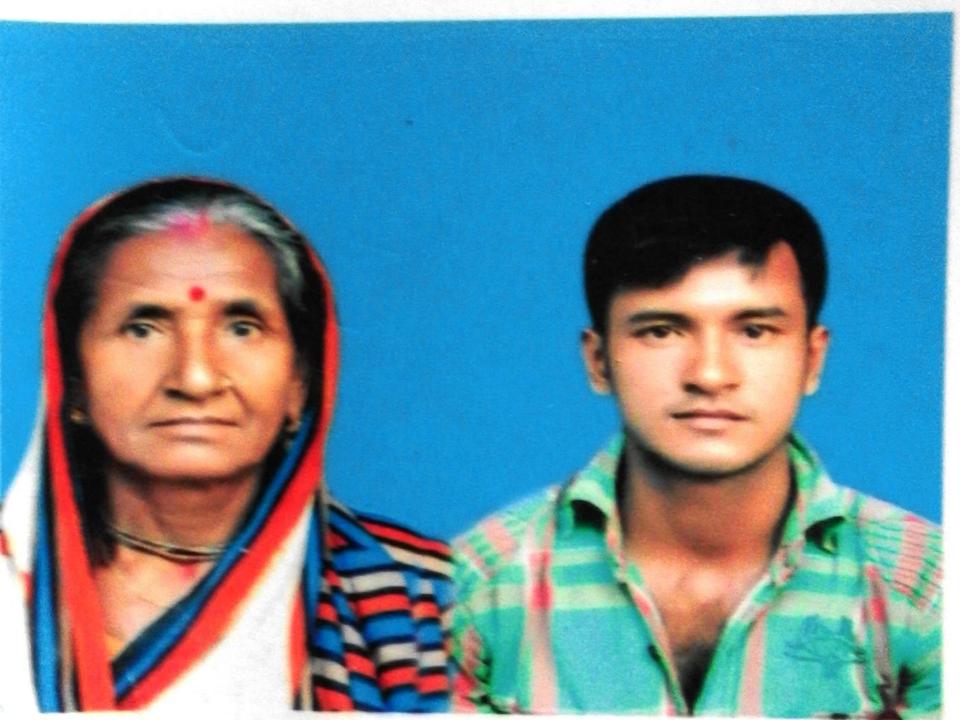

#### BRIEF BIO OF THE PROPOSED NOBIN UDYOKTA

| Name                                                                                                                                                 | :         | Chandan Das                                                                                                                                      |
|------------------------------------------------------------------------------------------------------------------------------------------------------|-----------|--------------------------------------------------------------------------------------------------------------------------------------------------|
| Age                                                                                                                                                  | :         | 02.03.1984 (32 years)                                                                                                                            |
| Marital status                                                                                                                                       | :         | Married                                                                                                                                          |
| Children                                                                                                                                             | :         | 01 daughter                                                                                                                                      |
| No. of siblings:                                                                                                                                     | :         | 03 brothers, 05 sisters                                                                                                                          |
| Parent's and GB related Info (i) Who is GB member (ii) Mother's name (iii) Father's name (iv) GB member's info                                       | : : :     | Mother √ Father  Doshora Das  Brajendra Das  Branch: Shimulkandi Centre: 02/M  Loanee no.: 1053, Member since: 15-11-2007,  First Ioan: Tk. 5000 |
| Further Information: (v) Who pays GB loan installment (vi) Mobile lady (vii) Grameen Education Loan (viii) Any other loan like GCCN, GKF (ix) Others | : : : : : | Existing loan: N/A, Outstanding: N/A N/A N/A N/A N/A N/A N/A                                                                                     |
| Education                                                                                                                                            | :         | Five                                                                                                                                             |

# BRIEF HISTORY OF GB LOAN UTILIZATION BY FAMILY

NU's Mother has been a member of Grameen Bank since 2007 (8 years). At first she took a loan amount of BDT 5,000 from Grameen Bank. She invested the loan to improve her family condition and living standard.