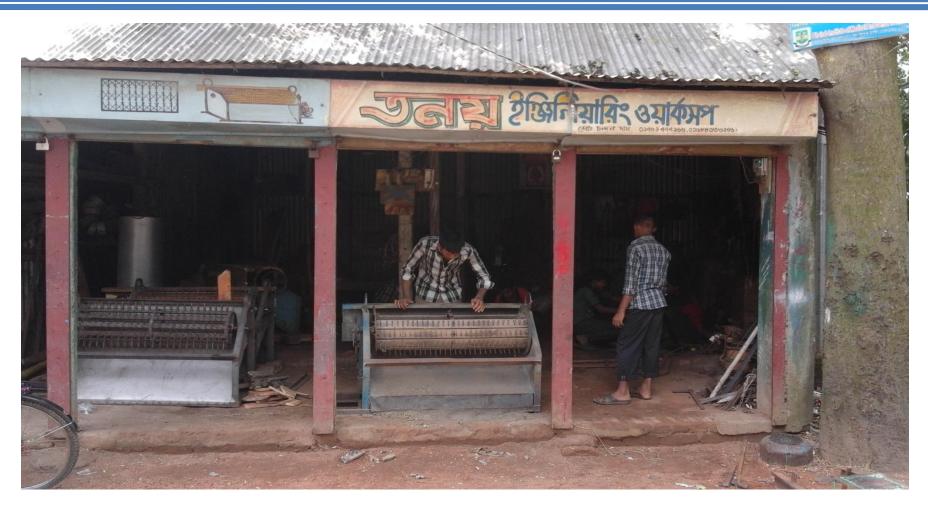

### Tonoy Engineering Workshop

**Project by-** Chandan Das

Identified by- Md. Sohel Rana Verified by- Md. Khalilur Rahman Bhairab Unit Area 4 GRAMEEN TRUST

### BRIEF BIO OF THE PROPOSED NOBIN UDYOKTA

| Present Occupation                         | : | Engineering workshop             |
|--------------------------------------------|---|----------------------------------|
| Trade License                              |   | 140 -15/16                       |
| Business Experiences                       | : | 5 years                          |
| Other Own/Family<br>Sources of Income      | : | Brothers (Business & job holder) |
| Other Own/Family<br>Sources of Liabilities | : | N/A                              |
| NU Contract No :                           |   | 01759777965                      |
| NU Project<br>Source/Reference             | : | GT Bhairab Unit, Kishoregonj     |

### PROPOSED NOBIN UDYOKTA BUSINESS INFO

| : | Tonox Engineering workshop                                                                           |
|---|------------------------------------------------------------------------------------------------------|
| : | Shilmulkandi bazar, Bhairab, Kisoregonj                                                              |
| : | 292000                                                                                               |
| : | Self BDT 192000 (from existing business) - 65%<br>Required Investment BDT 1,00,000 (as equity) - 35% |
| : | 8,000                                                                                                |
| : | 8 ,000                                                                                               |
| : | 10% 10% 2 months                                                                                     |
|   | :                                                                                                    |