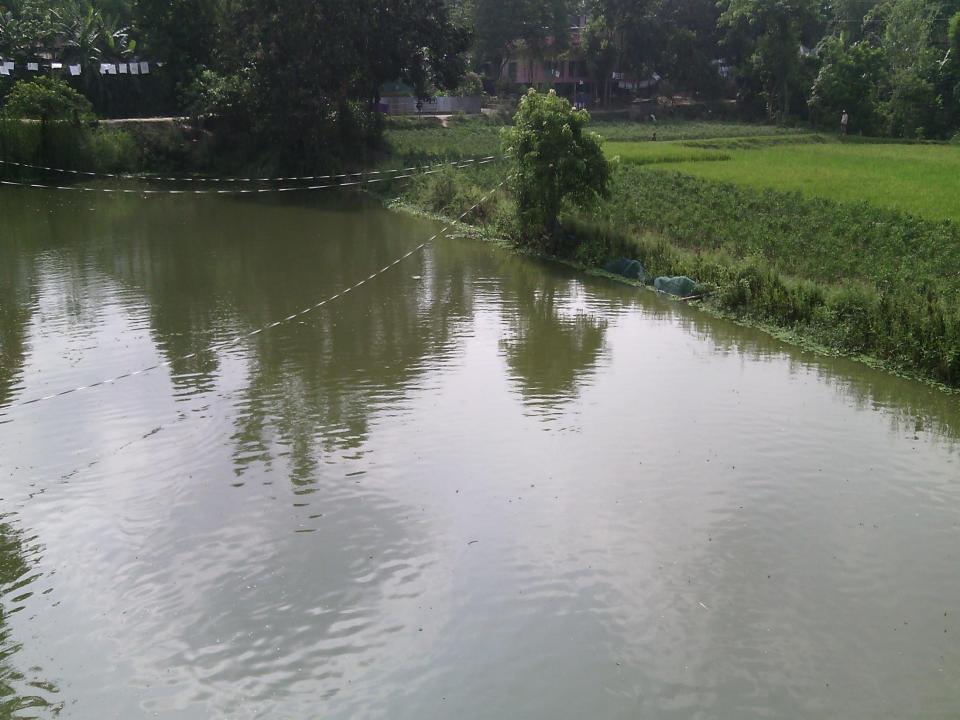

## PROPOSED NOBIN UDYOKTA BUSINESS INFO

| Business Name                                                                                             | : | M/S Sarath Motsho Khamar                                                                         |
|-----------------------------------------------------------------------------------------------------------|---|--------------------------------------------------------------------------------------------------|
| Address/ Location                                                                                         | : | Dubuliya , Shibaloy , Manikgonj.                                                                 |
| Total Investment in BDT                                                                                   | : | 7,00,000                                                                                         |
| Financing                                                                                                 | : | Self BDT 6,00,000 (from existing business) 86% Required Investment BDT 1,00,000/-(as equity) 14% |
| Present salary/drawings from business (estimates)                                                         | : | BDT 7,000                                                                                        |
| Proposed Salary                                                                                           |   | BDT 8,000                                                                                        |
| Proposed Business  (i) % of present gross profit margin  (ii) Estimated % of proposed gross profit margin | : | 40%                                                                                              |
| (iii) Agreed grace period                                                                                 |   | 5 months                                                                                         |

N.B: 1. Total 01 pond(150 sotanso/1.5 Accor)

2. Lease for 5 years, when 05 years deed will finish Advance 3,50,000 taka also finished.