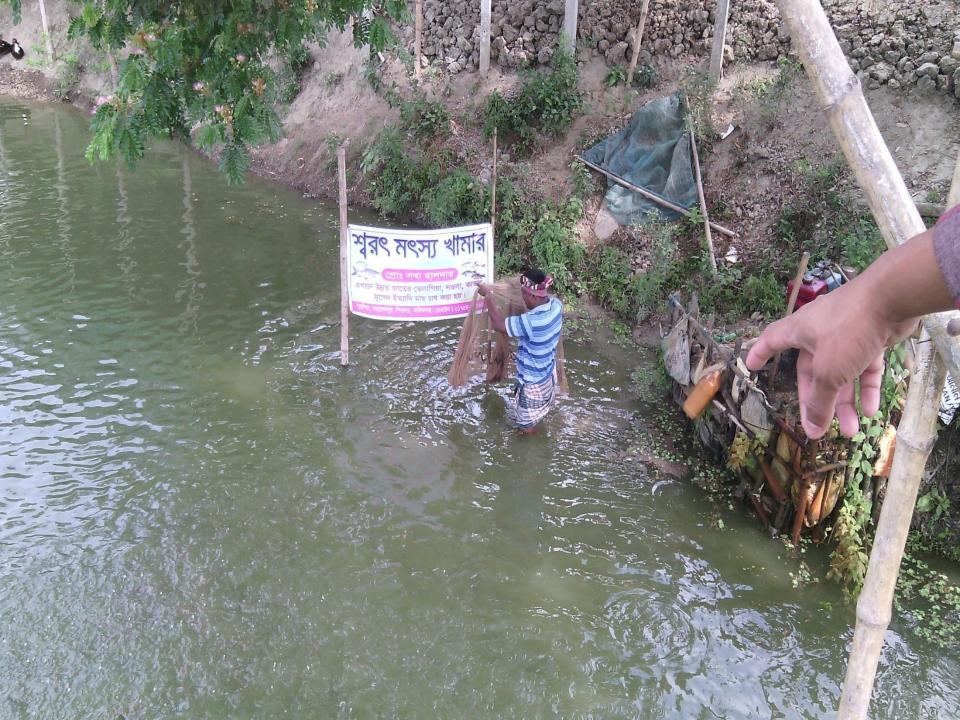

## PROPOSED NOBIN UDYOKTA BUSINESS INFO

| Business Name                                                                                             | : | M/S Sarath Motsho Khamar                                                                         |
|-----------------------------------------------------------------------------------------------------------|---|--------------------------------------------------------------------------------------------------|
| Address/ Location                                                                                         | : | Dubuliya , Shibaloy , Manikgonj.                                                                 |
| Total Investment in BDT                                                                                   | : | 7,00,000                                                                                         |
| Financing                                                                                                 | : | Self BDT 6,00,000 (from existing business) 86% Required Investment BDT 1,00,000/-(as equity) 14% |
| Present salary/drawings from business (estimates)                                                         | : | BDT 7,000                                                                                        |
| Proposed Salary                                                                                           |   | BDT 8,000                                                                                        |
| Proposed Business  (i) % of present gross profit margin  (ii) Estimated % of proposed gross profit margin | : | 40%                                                                                              |
| (iii) Agreed grace period                                                                                 |   | 5 months                                                                                         |

Mr. Sakha catches fish about 04 times per year & his average sell is 2,00,000 to 3,00,000 tk every times.