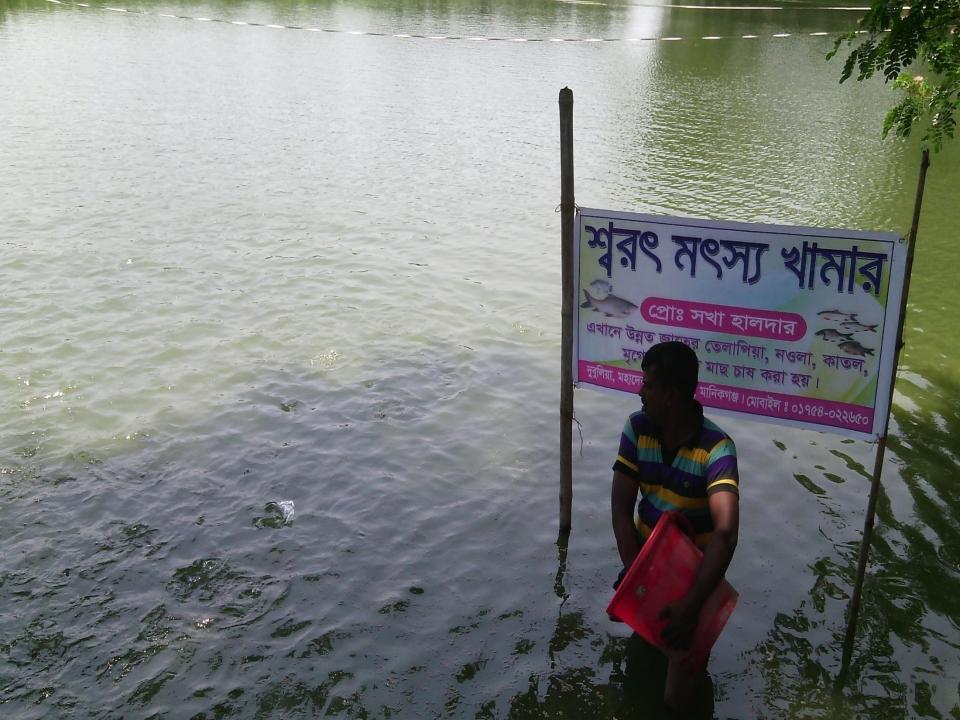

## PROPOSED NOBIN UDYOKTA BUSINESS INFO

| Business Name                                                                                             | : | M/S Sarath Motsho Khamar                                                                         |
|-----------------------------------------------------------------------------------------------------------|---|--------------------------------------------------------------------------------------------------|
| Address/ Location                                                                                         | : | Dubuliya , Shibaloy , Manikgonj.                                                                 |
| Total Investment in BDT                                                                                   | : | 7,00,000                                                                                         |
| Financing                                                                                                 | : | Self BDT 6,00,000 (from existing business) 86% Required Investment BDT 1,00,000/-(as equity) 14% |
| Present salary/drawings from business (estimates)                                                         | : | BDT 7,000                                                                                        |
| Proposed Salary                                                                                           |   | BDT 8,000                                                                                        |
| Proposed Business  (i) % of present gross profit margin  (ii) Estimated % of proposed gross profit margin | : | 40%                                                                                              |
| (iii) Agreed grace period                                                                                 |   | 5 months                                                                                         |

- ঃ মেসার্স শরৎ মৎস খামার
- ঃ মাছের চাষ
- ঃ সখা হলদার
- ঃ প্রফুল্ল চন্দ্র হলদার
- ः लक्षी जानी रुलपाज
- ঃ মহাদেবপুর, শিবালয়, মানিকগঞ্জ।
- 🖇 গ্রামঃ মহাদেবপুর, ডাকঘর: মহাদেবপুর, উপজেলা: শিবালয়, জেলা: মানিকগঞ্চ।
- ঃ গ্রামঃ মহাদেবপুর, ডাকঘর: মহাদেবপুর, উপজেলা:শিবালয়, জেলা: মানিকগঞ।
- ः ए७२४४२०००१४४१
- १ ०५१५८४१५७१