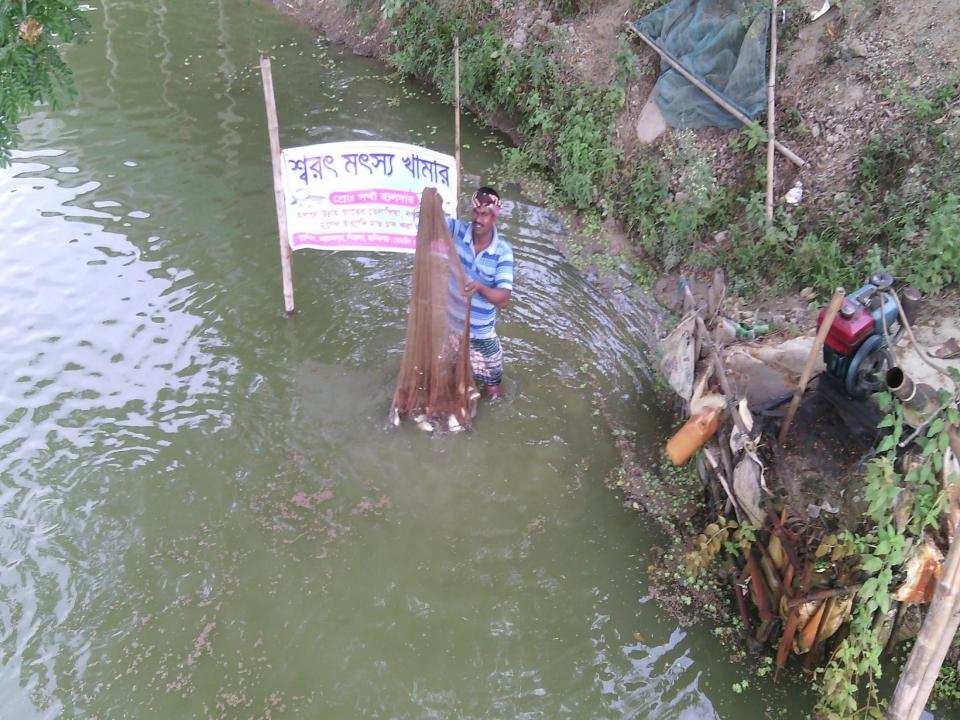

Mr. Sakha catches fish about 04 times per year & his average sell is 2,00,000 to 3,00,000 tk every times.