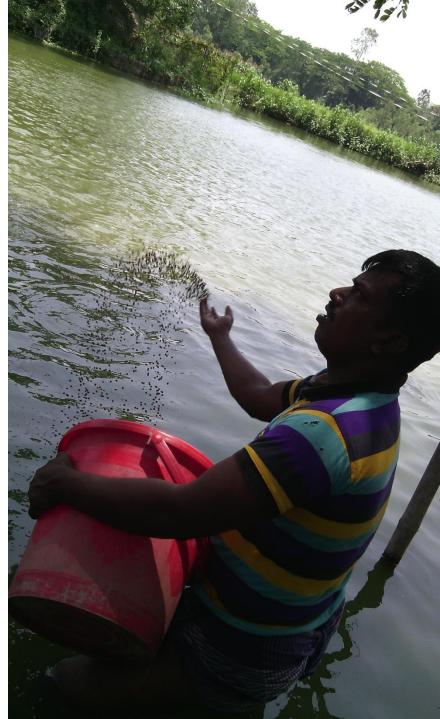

#### BRIEF BIO OF THE PROPOSED NOBIN UDYOKTA (CONT...)

| Present Occupation                      | :  | Fish Production and Sale |
|-----------------------------------------|----|--------------------------|
| Trade License/ Drug<br>License          |    | MUP-373                  |
| Business Experience                     | :  | 12 Years                 |
| And Training Info                       | :  | Yes , fish culture       |
|                                         |    |                          |
| Other Own/Family Sources of Income      | :  | Brother (Fish Business)  |
| Other Own/Family Sources of Liabilities | •  | N/A                      |
| NU Contact Info                         |    | 01712871837              |
| NU Project<br>Source/Reference          | •• | Shibaloy Unit            |

Mr. Sakha catches fish about 04 times per year & his average sell is 2,00,000 to 3,00,000 tk every times.