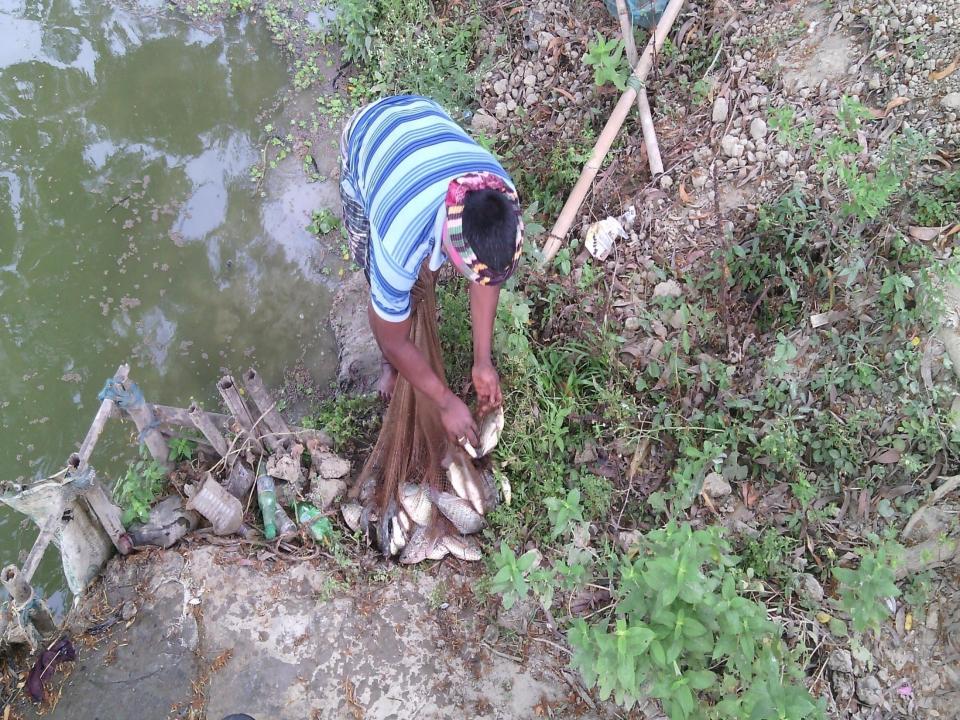

Mr. Sakha catches fish about 04 times per year & his average sell is 2,00,000 to 3,00,000 tk every times.