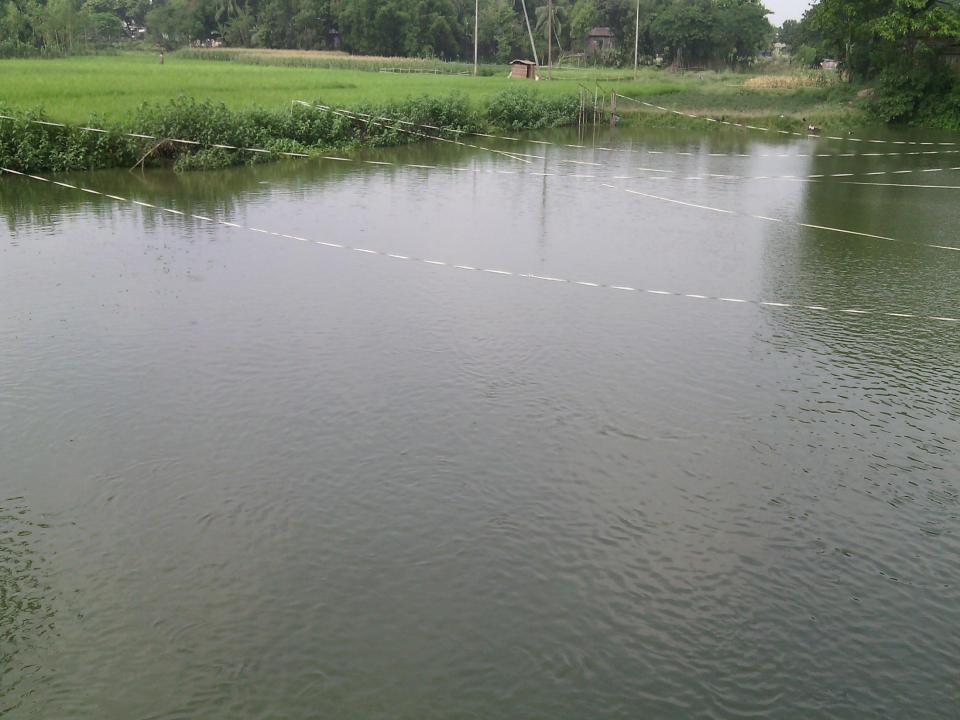

## PROPOSED NOBIN UDYOKTA BUSINESS INFO

| Business Name                                                                                             | : | M/S Sarath Motsho Khamar                                                                         |
|-----------------------------------------------------------------------------------------------------------|---|--------------------------------------------------------------------------------------------------|
| Address/ Location                                                                                         | : | Dubuliya , Shibaloy , Manikgonj.                                                                 |
| Total Investment in BDT                                                                                   | : | 7,00,000                                                                                         |
| Financing                                                                                                 | : | Self BDT 6,00,000 (from existing business) 86% Required Investment BDT 1,00,000/-(as equity) 14% |
| Present salary/drawings from business (estimates)                                                         | : | BDT 7,000                                                                                        |
| Proposed Salary                                                                                           |   | BDT 8,000                                                                                        |
| Proposed Business  (i) % of present gross profit margin  (ii) Estimated % of proposed gross profit margin | : | 40%                                                                                              |
| (iii) Agreed grace period                                                                                 |   | 5 months                                                                                         |

N.B: 1. Total 01 pond(150 sotanso/1.5 Accor)

2. Lease for 5 years, when 05 years deed will finish Advance 3,50,000 taka also finished.

#### শর্তাবলীঃ

- ০১। পুকুরের পরিমান একশত পঁয়ন্তিশ (১৩৫) শতাংশ।
- ০২। প্রতি বছর ৭০,০০০/= (সম্ভর হাজার টাকা) হিসাবে পুকুর ভাড়া নেওয়া হল।
- ০৩। পুকুর ক্রয়ের চুক্তির মেয়াদ ৫ (পাঁচ) বছর ।
- ০৪। পুকুর ক্রয়ের তারিখ ঃ ১৫/০৬/২০১৫ ইং।
- ০৫। মেয়াদ শেষের তারিখঃ ১৫/০৬/২০২০ইং।