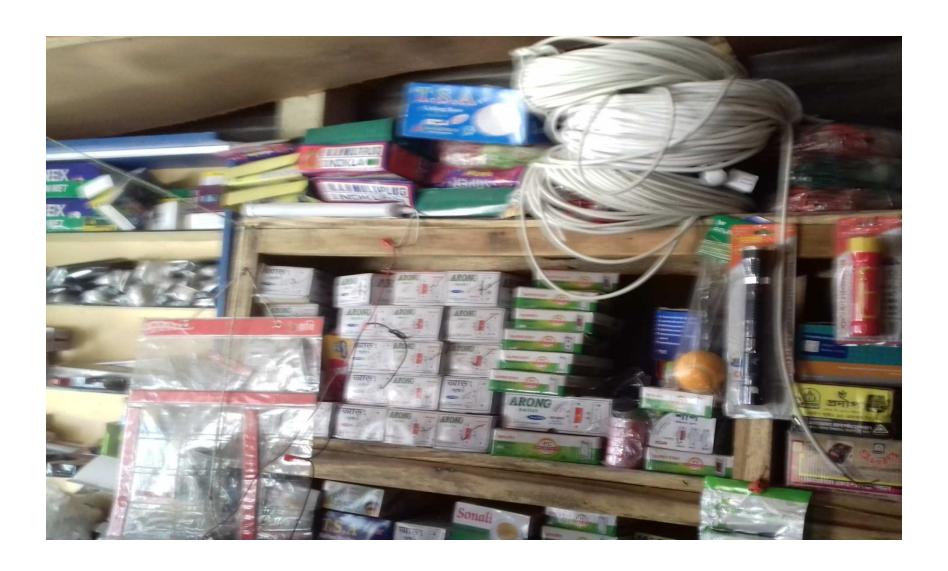

#### **Present Stock item**

| Product name                   | Amount   |
|--------------------------------|----------|
| মাইক / সাউভ বক্স               | 90000/-  |
| বেটারীর পানি                   | \$0000/- |
| এনার্জি লাইট বিভিন্ন ওয়াট     | \$0000/- |
| মেইন চুইস বিভিন্ন প্রকার       | \$6000/- |
| সার্কিট ব্রেকার বিভিন্ন প্রকার | \$0000/- |
| বিভিন্ন প্রকারের পাইপ          | \$2000/- |
| বিভিন্ন প্রকারের বাল্ব         | २०००/-   |
| সুইচ বোর্ড                     | \$0000/- |
| বিভিন্ন প্রকারের কেবল          | २०००/-   |
| টিউব লাইট                      | \$6000/- |
| অন'ান                          | b000/-   |
| Total Present Stock            | 200000   |