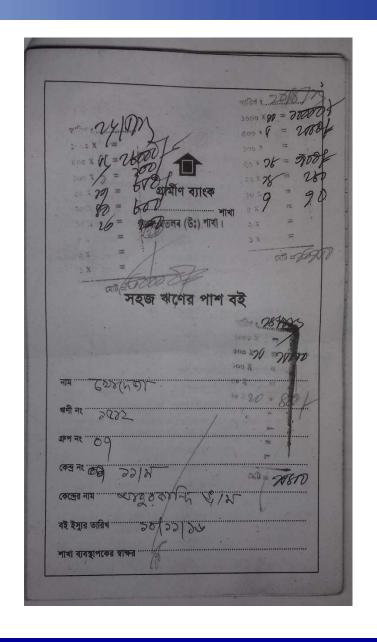

#### BRIEF BIO OF THE PROPOSED NOBIN UDYOKTA

| Name                                                                                                                                                           | :         | Md. Robel                                                                                                                                                                                |
|----------------------------------------------------------------------------------------------------------------------------------------------------------------|-----------|------------------------------------------------------------------------------------------------------------------------------------------------------------------------------------------|
| Age                                                                                                                                                            | :         | 01.03.1987 (29 Years)                                                                                                                                                                    |
| Marital status                                                                                                                                                 | :         | Married                                                                                                                                                                                  |
| Children                                                                                                                                                       | :         | 01 Daughter                                                                                                                                                                              |
| No. of siblings:                                                                                                                                               | :         | 03 brothers and 02 Sisters                                                                                                                                                               |
| Parent's and GB related Info  (i) Who is GB member  (ii) Mother's name  (iii) Father's name  (iv) GB member's info                                             | :         | Mother √ Father  Khodaga Begum  Kadam Ali Prodhan  Member since: 20.07.2000  Branch: Gazra , Centre no. 11/M  Loanee no :1512 First loan: Tk.5,000  Existing loan: 20000 Outsting: 13785 |
| Further Information:  (v) Who pays GB loan installment  (vi) Mobile lady  (vii) Grameen Education Loan  (viii) Any other loan like GCCN, GKF etc.  (ix) Others | : : : : : | Father N/A N/A N/A N/A N/A                                                                                                                                                               |
| Education, till to date                                                                                                                                        | :         | Class Eight                                                                                                                                                                              |

#### **BRIEF HISTORY OF GB LOAN Utilization by Family**

NU's mother has been a member of Grameen Bank (GB) Since 20 July 2000 & till now. At first his mother took a loan amount BDT 5000 from Grameen Bank. She Invested the money in her Husbands business. They gradually improved their life standard through GB loan.