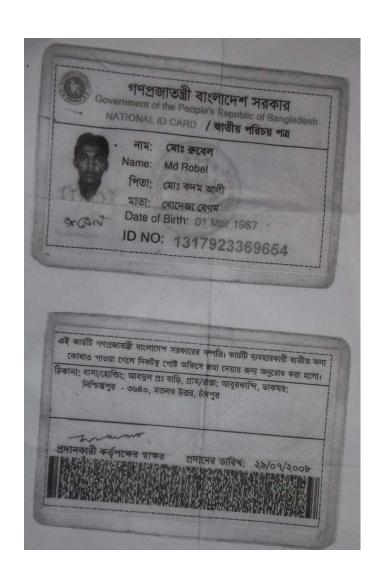

#### BRIEF BIO OF THE PROPOSED NOBIN UDYOKTA

| Name                                                                                                                                                           | :         | Md. Robel                                                                                                                                                                                |
|----------------------------------------------------------------------------------------------------------------------------------------------------------------|-----------|------------------------------------------------------------------------------------------------------------------------------------------------------------------------------------------|
| Age                                                                                                                                                            | :         | 01.03.1987 (29 Years)                                                                                                                                                                    |
| Marital status                                                                                                                                                 | :         | Married                                                                                                                                                                                  |
| Children                                                                                                                                                       | :         | 01 Daughter                                                                                                                                                                              |
| No. of siblings:                                                                                                                                               | :         | 03 brothers and 02 Sisters                                                                                                                                                               |
| Parent's and GB related Info  (i) Who is GB member  (ii) Mother's name  (iii) Father's name  (iv) GB member's info                                             | :         | Mother √ Father  Khodaga Begum  Kadam Ali Prodhan  Member since: 20.07.2000  Branch: Gazra , Centre no. 11/M  Loanee no :1512 First loan: Tk.5,000  Existing loan: 20000 Outsting: 13785 |
| Further Information:  (v) Who pays GB loan installment  (vi) Mobile lady  (vii) Grameen Education Loan  (viii) Any other loan like GCCN, GKF etc.  (ix) Others | : : : : : | Father N/A N/A N/A N/A N/A                                                                                                                                                               |
| Education, till to date                                                                                                                                        | :         | Class Eight                                                                                                                                                                              |