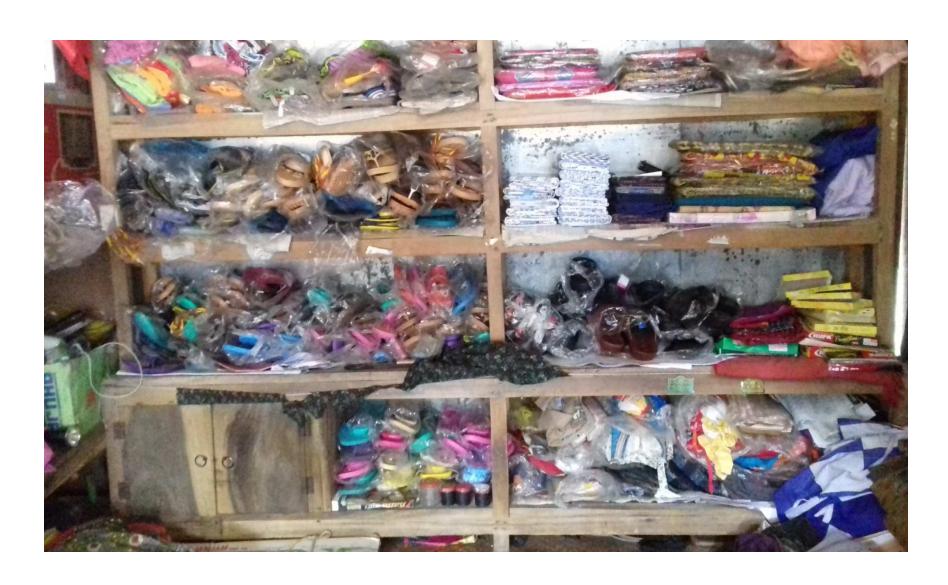

#### **Present Stock item**

| Product name                   | Amount   |
|--------------------------------|----------|
| মাইক / সাউভ বক্স               | 90000/-  |
| বেটারীর পানি                   | \$0000/- |
| এনার্জি লাইট বিভিন্ন ওয়াট     | \$0000/- |
| মেইন চুইস বিভিন্ন প্রকার       | \$6000/- |
| সার্কিট ব্রেকার বিভিন্ন প্রকার | \$0000/- |
| বিভিন্ন প্রকারের পাইপ          | \$2000/- |
| বিভিন্ন প্রকারের বাল্ব         | २०००/-   |
| সুইচ বোর্ড                     | \$0000/- |
| বিভিন্ন প্রকারের কেবল          | २०००/-   |
| টিউব লাইট                      | \$6000/- |
| অন'ান                          | b000/-   |
| Total Present Stock            | 200000   |