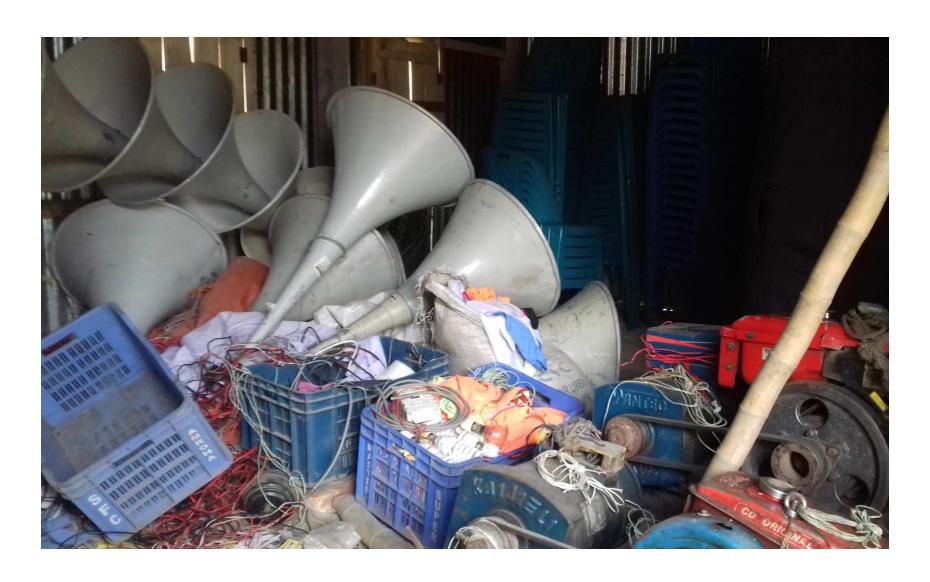

#### **Present Stock item**

| Product name                   | Amount   |
|--------------------------------|----------|
| মাইক / সাউভ বক্স               | 90000/-  |
| বেটারীর পানি                   | \$0000/- |
| এনার্জি লাইট বিভিন্ন ওয়াট     | \$0000/- |
| মেইন চুইস বিভিন্ন প্রকার       | \$6000/- |
| সার্কিট ব্রেকার বিভিন্ন প্রকার | \$0000/- |
| বিভিন্ন প্রকারের পাইপ          | \$2000/- |
| বিভিন্ন প্রকারের বাল্ব         | २०००/-   |
| সুইচ বোর্ড                     | \$0000/- |
| বিভিন্ন প্রকারের কেবল          | २०००/-   |
| টিউব লাইট                      | \$6000/- |
| অন'ান                          | b000/-   |
| Total Present Stock            | 200000   |