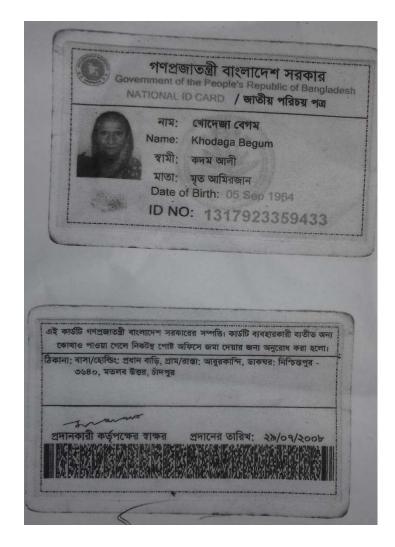

#### BRIEF BIO OF THE PROPOSED NOBIN UDYOKTA

| Name                                                                                                                                                           | :         | Md. Robel                                                                                                                                                                                |
|----------------------------------------------------------------------------------------------------------------------------------------------------------------|-----------|------------------------------------------------------------------------------------------------------------------------------------------------------------------------------------------|
| Age                                                                                                                                                            | :         | 01.03.1987 (29 Years)                                                                                                                                                                    |
| Marital status                                                                                                                                                 | :         | Married                                                                                                                                                                                  |
| Children                                                                                                                                                       | :         | 01 Daughter                                                                                                                                                                              |
| No. of siblings:                                                                                                                                               | :         | 03 brothers and 02 Sisters                                                                                                                                                               |
| Parent's and GB related Info  (i) Who is GB member  (ii) Mother's name  (iii) Father's name  (iv) GB member's info                                             | :         | Mother √ Father  Khodaga Begum  Kadam Ali Prodhan  Member since: 20.07.2000  Branch: Gazra , Centre no. 11/M  Loanee no :1512 First loan: Tk.5,000  Existing loan: 20000 Outsting: 13785 |
| Further Information:  (v) Who pays GB loan installment  (vi) Mobile lady  (vii) Grameen Education Loan  (viii) Any other loan like GCCN, GKF etc.  (ix) Others | : : : : : | Father N/A N/A N/A N/A N/A                                                                                                                                                               |
| Education, till to date                                                                                                                                        | :         | Class Eight                                                                                                                                                                              |

#### **BRIEF HISTORY OF GB LOAN Utilization by Family**

NU's mother has been a member of Grameen Bank (GB) Since 20 July 2000 & till now. At first his mother took a loan amount BDT 5000 from Grameen Bank. She Invested the money in her Husbands business. They gradually improved their life standard through GB loan.