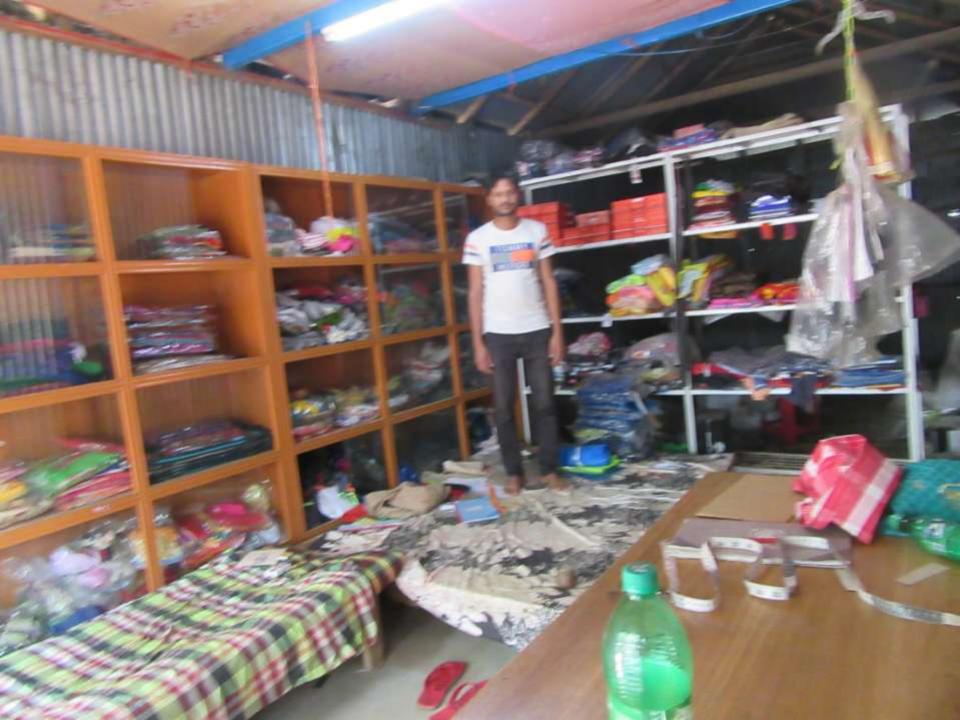

| Proposed Nobin Udyokta Business Info                 |   |                                                                                                                                                                                                                                                                                                     |  |  |  |  |
|------------------------------------------------------|---|-----------------------------------------------------------------------------------------------------------------------------------------------------------------------------------------------------------------------------------------------------------------------------------------------------|--|--|--|--|
| Business Name                                        | : | ARAB GARMENTS                                                                                                                                                                                                                                                                                       |  |  |  |  |
| Location                                             | : | Boheratoilo bazar, Shakhipur, Tangail                                                                                                                                                                                                                                                               |  |  |  |  |
| Total Investment in BDT                              | : | BDT 230000 /-                                                                                                                                                                                                                                                                                       |  |  |  |  |
| Financing                                            | : | Self BDT 170000 (from existing business) 74%<br>Required Investment BDT 60,000 (as equity) 26%                                                                                                                                                                                                      |  |  |  |  |
| Present salary/drawings<br>from business (estimates) | : | BDT 5,000                                                                                                                                                                                                                                                                                           |  |  |  |  |
| Proposed Salary                                      | : | BDT 5,000                                                                                                                                                                                                                                                                                           |  |  |  |  |
| Size of Farm                                         | : | 30 ft x 11 ft = 330 square ft                                                                                                                                                                                                                                                                       |  |  |  |  |
| Implementation                                       | : | <ul> <li>The shop is planned to be scaled up by investment in existing like, cloths item.</li> <li>The farm is self.</li> <li>The shop is operating by entrepreneur.</li> <li>Existing no employee.</li> <li>Collects goods from Boheratoilo .</li> <li>Agreed grace period is 3 months.</li> </ul> |  |  |  |  |

Pictures