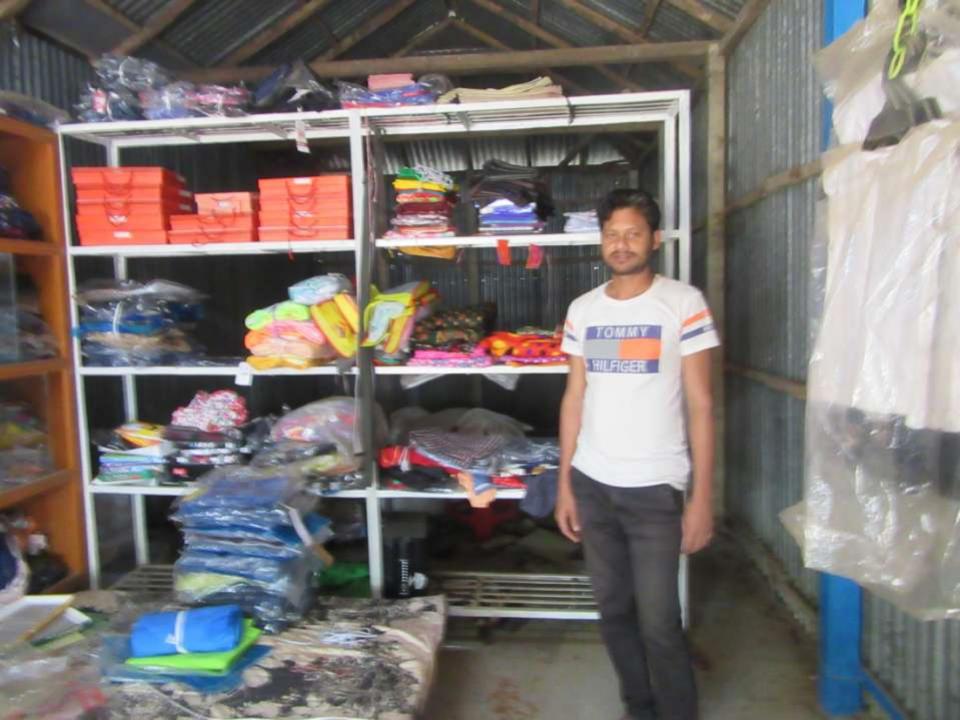

| Proposed Nobin Udyokta Business Info                 |   |                                                                                                                                                                                                                                                                                                     |  |  |  |  |
|------------------------------------------------------|---|-----------------------------------------------------------------------------------------------------------------------------------------------------------------------------------------------------------------------------------------------------------------------------------------------------|--|--|--|--|
| Business Name                                        | : | ARAB GARMENTS                                                                                                                                                                                                                                                                                       |  |  |  |  |
| Location                                             | : | Boheratoilo bazar, Shakhipur, Tangail                                                                                                                                                                                                                                                               |  |  |  |  |
| Total Investment in BDT                              | : | BDT 230000 /-                                                                                                                                                                                                                                                                                       |  |  |  |  |
| Financing                                            | : | Self BDT 170000 (from existing business) 74%<br>Required Investment BDT 60,000 (as equity) 26%                                                                                                                                                                                                      |  |  |  |  |
| Present salary/drawings<br>from business (estimates) | : | BDT 5,000                                                                                                                                                                                                                                                                                           |  |  |  |  |
| Proposed Salary                                      | : | BDT 5,000                                                                                                                                                                                                                                                                                           |  |  |  |  |
| Size of Farm                                         | : | 30 ft x 11 ft = 330 square ft                                                                                                                                                                                                                                                                       |  |  |  |  |
| Implementation                                       | : | <ul> <li>The shop is planned to be scaled up by investment in existing like, cloths item.</li> <li>The farm is self.</li> <li>The shop is operating by entrepreneur.</li> <li>Existing no employee.</li> <li>Collects goods from Boheratoilo .</li> <li>Agreed grace period is 3 months.</li> </ul> |  |  |  |  |

Pictures