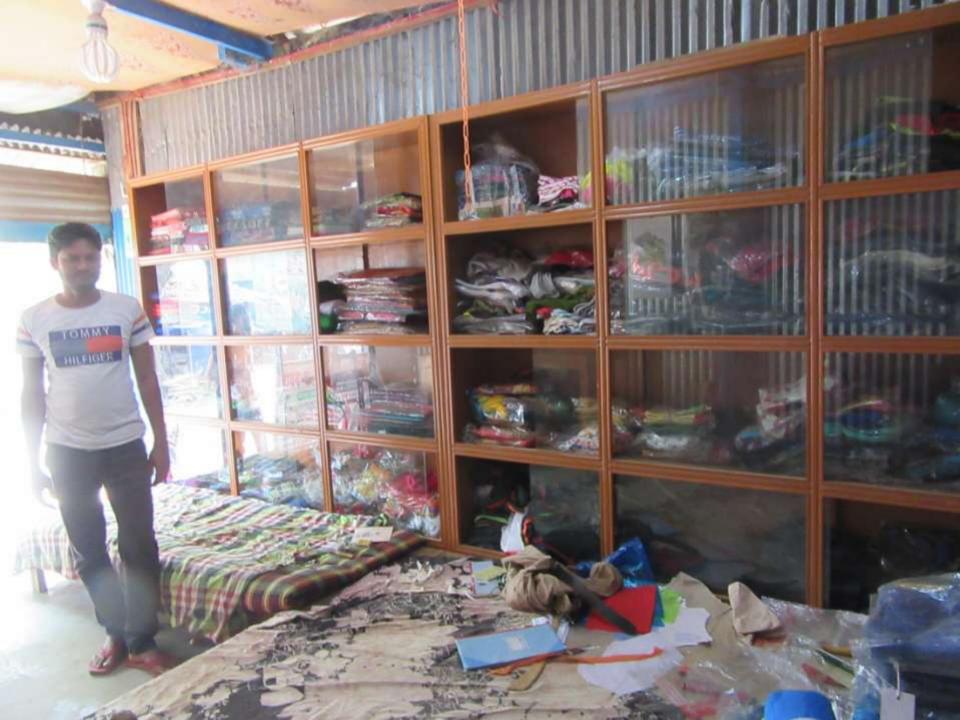

| Proposed Nobin Udyokta Business Info                 |   |                                                                                                                                                                                                                                                                                                     |  |  |  |  |
|------------------------------------------------------|---|-----------------------------------------------------------------------------------------------------------------------------------------------------------------------------------------------------------------------------------------------------------------------------------------------------|--|--|--|--|
| Business Name                                        | : | ARAB GARMENTS                                                                                                                                                                                                                                                                                       |  |  |  |  |
| Location                                             | : | Boheratoilo bazar, Shakhipur, Tangail                                                                                                                                                                                                                                                               |  |  |  |  |
| Total Investment in BDT                              | : | BDT 230000 /-                                                                                                                                                                                                                                                                                       |  |  |  |  |
| Financing                                            | : | Self BDT 170000 (from existing business) 74%<br>Required Investment BDT 60,000 (as equity) 26%                                                                                                                                                                                                      |  |  |  |  |
| Present salary/drawings<br>from business (estimates) | : | BDT 5,000                                                                                                                                                                                                                                                                                           |  |  |  |  |
| Proposed Salary                                      | : | BDT 5,000                                                                                                                                                                                                                                                                                           |  |  |  |  |
| Size of Farm                                         | : | 30 ft x 11 ft = 330 square ft                                                                                                                                                                                                                                                                       |  |  |  |  |
| Implementation                                       | : | <ul> <li>The shop is planned to be scaled up by investment in existing like, cloths item.</li> <li>The farm is self.</li> <li>The shop is operating by entrepreneur.</li> <li>Existing no employee.</li> <li>Collects goods from Boheratoilo .</li> <li>Agreed grace period is 3 months.</li> </ul> |  |  |  |  |

Pictures