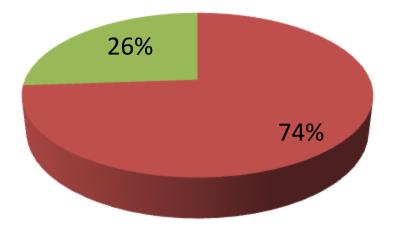

| Proposed Nobin Udyokta Business Info                 |   |                                                                                                                                                                                                                                                                                                     |  |  |  |  |
|------------------------------------------------------|---|-----------------------------------------------------------------------------------------------------------------------------------------------------------------------------------------------------------------------------------------------------------------------------------------------------|--|--|--|--|
| Business Name                                        | : | ARAB GARMENTS                                                                                                                                                                                                                                                                                       |  |  |  |  |
| Location                                             | : | Boheratoilo bazar, Shakhipur, Tangail                                                                                                                                                                                                                                                               |  |  |  |  |
| Total Investment in BDT                              | : | BDT 230000 /-                                                                                                                                                                                                                                                                                       |  |  |  |  |
| Financing                                            | : | Self BDT 170000 (from existing business) 74%<br>Required Investment BDT 60,000 (as equity) 26%                                                                                                                                                                                                      |  |  |  |  |
| Present salary/drawings<br>from business (estimates) | : | BDT 5,000                                                                                                                                                                                                                                                                                           |  |  |  |  |
| Proposed Salary                                      | : | BDT 5,000                                                                                                                                                                                                                                                                                           |  |  |  |  |
| Size of Farm                                         | : | 30 ft x 11 ft = 330 square ft                                                                                                                                                                                                                                                                       |  |  |  |  |
| Implementation                                       | : | <ul> <li>The shop is planned to be scaled up by investment in existing like, cloths item.</li> <li>The farm is self.</li> <li>The shop is operating by entrepreneur.</li> <li>Existing no employee.</li> <li>Collects goods from Boheratoilo .</li> <li>Agreed grace period is 3 months.</li> </ul> |  |  |  |  |

| Investment Breakdown |      |            |          |     |       |        |          |
|----------------------|------|------------|----------|-----|-------|--------|----------|
|                      | Exis | ting       | Proposed |     |       |        |          |
| Particulars          | Qty. | Unit Price | Amount   | Qty | Unit  | Amount | Proposed |
|                      |      |            | (BDT)    |     | Price | (BDT)  | Total    |
| print                | 50   | 400        | 20,000   | 100 | 300   | 30,000 | 50,000   |
| Tangail              | 30   | 650        | 19,500   | 100 | 300   | 30,000 | 49,500   |
| 3pcs                 | 49   | 550        | 26,950   |     |       | 0      | 26,950   |
| Shirt                | 25   | 400        | 10,000   |     |       | 0      | 10,000   |
| Genji                | 30   | 350        | 10,500   |     |       | 0      | 10,500   |
| Pant                 | 50   | 180        | 9,000    |     |       | 0      | 9,000    |
| long cloth           | 80   | 400        | 32,000   |     |       | 0      | 32,000   |
| others               | 441  | 50         | 22,050   |     |       | 0      | 22,050   |
| Security             |      |            | 20,000   |     |       |        | 20,000   |
| Total                | 755  |            | 170,000  | 200 |       | 60,000 | 230,000  |