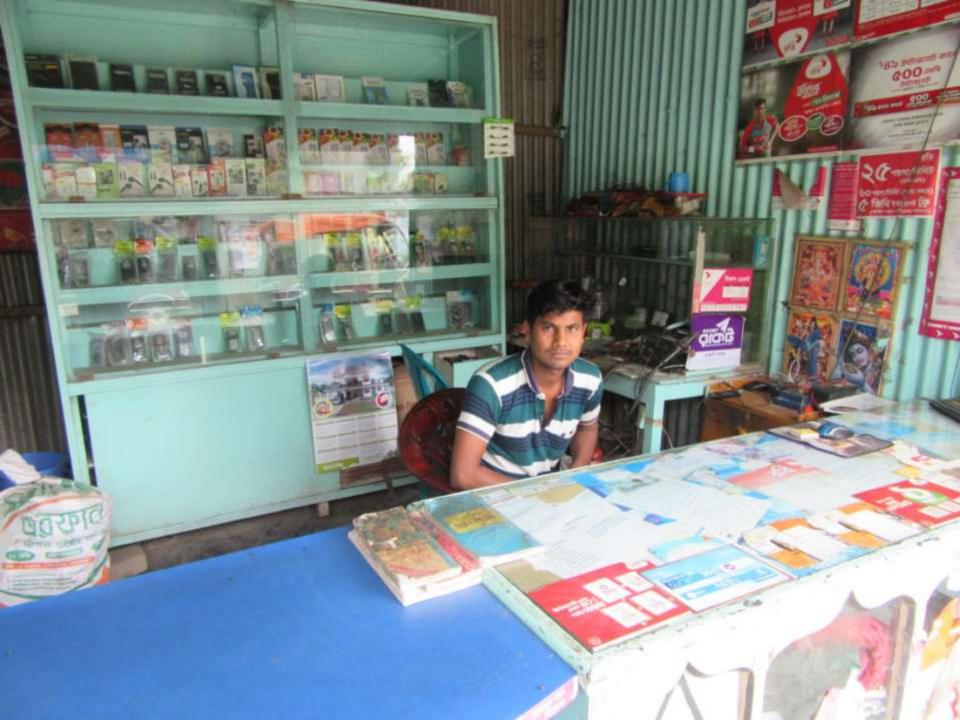

# **Proposed Nobin Udyokta Business Info**

| Business Name           | : | PIU PIYAL TELECOM              |
|-------------------------|---|--------------------------------|
| Location                | : | Nagorpur Bot tola, Aricha Road |
| Total Investment in BDT | : | BDT 145,000/-                  |
|                         |   |                                |

# Pictures