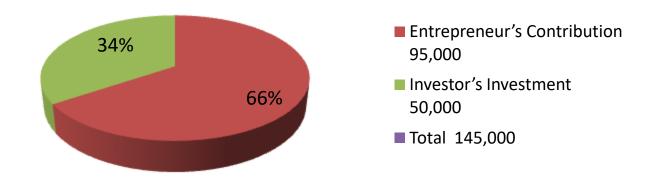

Self BDT 95,000/-(from existing business) 66% **Financing** Required Investment BDT 50,000/-(as equity) 34%

BDT 5,000/-Present salary/drawings from business (estimates)

BDT 5,000/-

**Proposed Salary** Size of shop 10 ft x 15 ft= 150 square ft