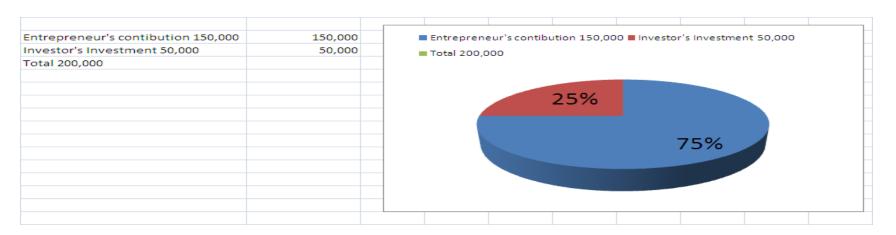

| Investment Breakdown |          |          |                |  |  |  |
|----------------------|----------|----------|----------------|--|--|--|
| Particulars          | Existing | Proposed | Proposed Total |  |  |  |
| Bulb                 | 6,000    | 0        | 6,000          |  |  |  |
| Cable                | 6,500    | 15,000   | 21,500         |  |  |  |
| Bord                 | 10,000   | 0        | 10,000         |  |  |  |
| Fan                  | 3,000    | 20,000   | 23,000         |  |  |  |
| Computer             | 15,000   | 0        | 15,000         |  |  |  |
| Fotocopy             | 50,000   | 0        | 50,000         |  |  |  |
| Camera               | 5,000    | 0        | 5,000          |  |  |  |
| Etc                  | 54,500   | 15000    | 69,500         |  |  |  |
| Total                | 150,000  | 50,000   | 200,000        |  |  |  |