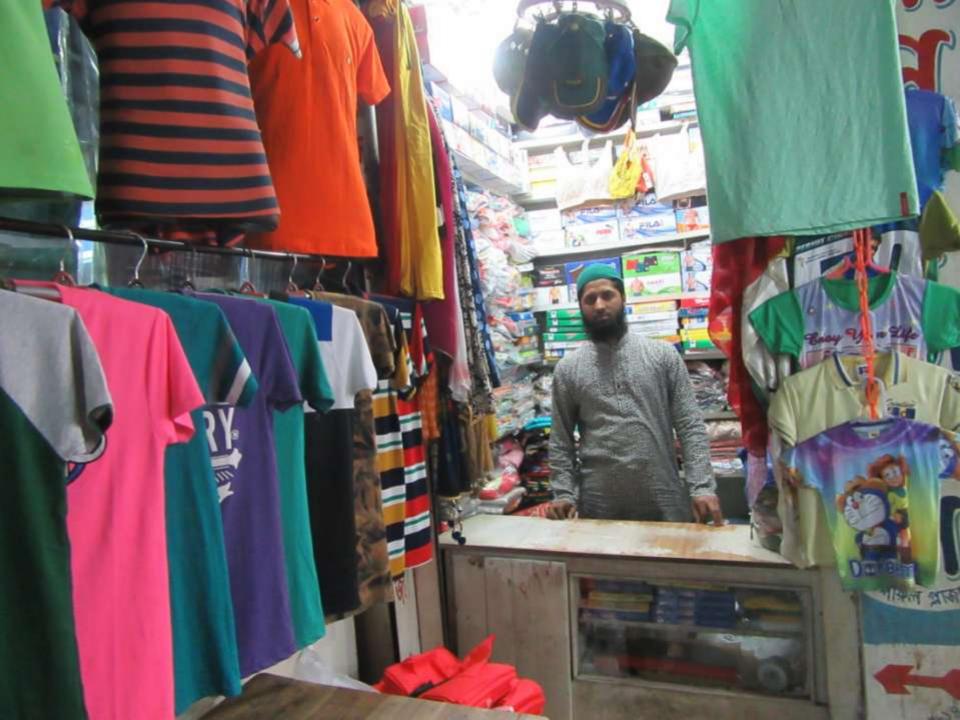

# Pictures

| Proposed Nobin Udyokta Business Info              |   |                                                                                                                                                                                                                                                                                                                                                                                                                   |  |  |  |
|---------------------------------------------------|---|-------------------------------------------------------------------------------------------------------------------------------------------------------------------------------------------------------------------------------------------------------------------------------------------------------------------------------------------------------------------------------------------------------------------|--|--|--|
| Business Name                                     | : | MASUD FASHION                                                                                                                                                                                                                                                                                                                                                                                                     |  |  |  |
| Location                                          | : | Parul Plaza , Ghatail, Tangail.                                                                                                                                                                                                                                                                                                                                                                                   |  |  |  |
| Total Investment in BDT                           | : | BDT 256,500                                                                                                                                                                                                                                                                                                                                                                                                       |  |  |  |
| Financing                                         | : | Self BDT 206,500(from existing business) 76% Required Investment BDT 50,000(as equity) 24%                                                                                                                                                                                                                                                                                                                        |  |  |  |
| Present salary/drawings from business (estimates) | : | BDT 5,000 Taka.                                                                                                                                                                                                                                                                                                                                                                                                   |  |  |  |
| Proposed Salary                                   | : | BDT 5,000 Taka.                                                                                                                                                                                                                                                                                                                                                                                                   |  |  |  |
| Size of shop                                      | : | 05 ft x 05 ft= 25 Square ft                                                                                                                                                                                                                                                                                                                                                                                       |  |  |  |
| Security of the shop                              | : | 20,000 Taka.                                                                                                                                                                                                                                                                                                                                                                                                      |  |  |  |
| Implementation                                    | : | <ul> <li>The business is planned to be scaled up by investment in existing goods like; Orna,T-Shirt,Frog,baby Set,Baby Tape,Bra-Penty,Under Ware,Sando Genji,cap,Skarp And Etc.</li> <li>Average 20% gain on sale.</li> <li>The business is operating by entrepreneur. Existing No Employee.</li> <li>The shop is Rented</li> <li>Collects goods from Dhaka.</li> <li>Agreed grace period is 3 months.</li> </ul> |  |  |  |