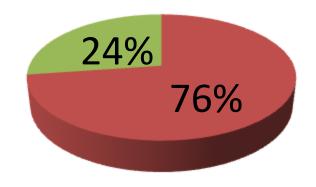

| Proposed Nobin Udyokta Business Info              |   |                                                                                                                                                                                                                                                                                                                                                                                                                   |  |  |  |
|---------------------------------------------------|---|-------------------------------------------------------------------------------------------------------------------------------------------------------------------------------------------------------------------------------------------------------------------------------------------------------------------------------------------------------------------------------------------------------------------|--|--|--|
| Business Name                                     | : | MASUD FASHION                                                                                                                                                                                                                                                                                                                                                                                                     |  |  |  |
| Location                                          | : | Parul Plaza , Ghatail, Tangail.                                                                                                                                                                                                                                                                                                                                                                                   |  |  |  |
| Total Investment in BDT                           | : | BDT 256,500                                                                                                                                                                                                                                                                                                                                                                                                       |  |  |  |
| Financing                                         | : | Self BDT 206,500(from existing business) 76% Required Investment BDT 50,000(as equity) 24%                                                                                                                                                                                                                                                                                                                        |  |  |  |
| Present salary/drawings from business (estimates) | : | BDT 5,000 Taka.                                                                                                                                                                                                                                                                                                                                                                                                   |  |  |  |
| Proposed Salary                                   | : | BDT 5,000 Taka.                                                                                                                                                                                                                                                                                                                                                                                                   |  |  |  |
| Size of shop                                      | : | 05 ft x 05 ft= 25 Square ft                                                                                                                                                                                                                                                                                                                                                                                       |  |  |  |
| Security of the shop                              | : | 20,000 Taka.                                                                                                                                                                                                                                                                                                                                                                                                      |  |  |  |
| Implementation                                    | : | <ul> <li>The business is planned to be scaled up by investment in existing goods like; Orna,T-Shirt,Frog,baby Set,Baby Tape,Bra-Penty,Under Ware,Sando Genji,cap,Skarp And Etc.</li> <li>Average 20% gain on sale.</li> <li>The business is operating by entrepreneur. Existing No Employee.</li> <li>The shop is Rented</li> <li>Collects goods from Dhaka.</li> <li>Agreed grace period is 3 months.</li> </ul> |  |  |  |