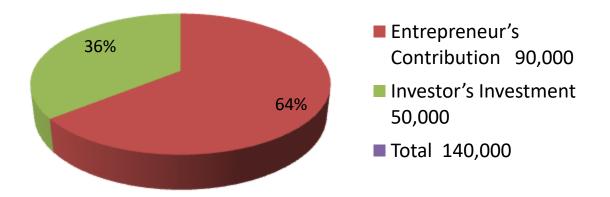

| Proposed Nobin Udyokta Business Info              |   |                                                                                                                                                                                                                                                                                                                                                     |  |  |  |
|---------------------------------------------------|---|-----------------------------------------------------------------------------------------------------------------------------------------------------------------------------------------------------------------------------------------------------------------------------------------------------------------------------------------------------|--|--|--|
| Business Name                                     | : | ROJINA GORUR KHAMAR                                                                                                                                                                                                                                                                                                                                 |  |  |  |
| Location                                          | : | Choker Bari, Kodomtoli, Ghatail, Tangail.                                                                                                                                                                                                                                                                                                           |  |  |  |
| Total Investment in BDT                           | : | BDT 140,000 Taka                                                                                                                                                                                                                                                                                                                                    |  |  |  |
| Financing                                         | : | Self BDT 90,000(from existing business) 64%                                                                                                                                                                                                                                                                                                         |  |  |  |
|                                                   |   | Required Investment BDT 50,000(as equity) 36%                                                                                                                                                                                                                                                                                                       |  |  |  |
| Present salary/drawings from business (estimates) | : | BDT 5,000 Taka.                                                                                                                                                                                                                                                                                                                                     |  |  |  |
| Proposed Salary                                   | : | BDT 5,000 Taka.                                                                                                                                                                                                                                                                                                                                     |  |  |  |
| Size of shop                                      | : | 06 ft x 12 ft= 72 Square ft                                                                                                                                                                                                                                                                                                                         |  |  |  |
| Security of the shop                              | : | N/A                                                                                                                                                                                                                                                                                                                                                 |  |  |  |
| Implementation                                    | : | <ul> <li>The business is planned to be scaled up by investment in existing goods like; Milk, Cow</li> <li>Average 100% gain on sale.</li> <li>The business is operating by entrepreneur. Existing No Employee.</li> <li>The Place is Own Entrepreneur.</li> <li>Collects goods from Kodomtoli.</li> <li>Agreed grace period is 3 months.</li> </ul> |  |  |  |

| Investment Breakdown |      |            |        |          |                   |        |          |
|----------------------|------|------------|--------|----------|-------------------|--------|----------|
| Existing             |      |            |        | Proposed |                   |        |          |
| Particulars          | Qty. | Unit Price | Amount | Qty      | <b>Unit Price</b> | Amount | Proposed |
|                      |      |            | (BDT)  |          |                   | (BDT)  | Total    |
| Cow                  | 1    | 60000      | 60000  | 1        | 50000             | 50000  | 110000   |
| Kid                  | 2    | 15000      | 30000  |          |                   |        | 30000    |
| Total                | 3    | 75000      | 90,000 | 1        | 50000             | 50000  | 140,000  |