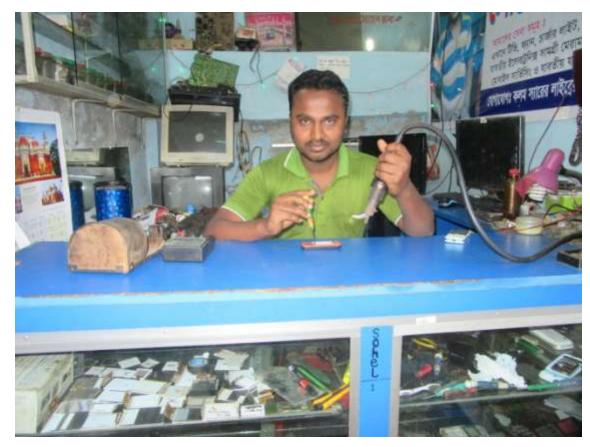

### Proposed NU Business Name: SOHEL ELECTRONICS AND MOBILE SERVISING CENTER



Project identification and prepared by: Md . Anowar Hossain Mohasthan Unit, Bogra Project verified by: Md. Mozaharul Islam Sarker



Grameen Shakti Samajik Byabosha Ltd.

| Brief Bio of The Proposed Nobin Udyokta                                                                                                                        |       |                                                                                                                                                                                                                                    |  |  |  |
|----------------------------------------------------------------------------------------------------------------------------------------------------------------|-------|------------------------------------------------