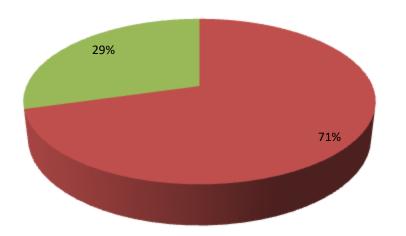

| Proposed Nobin Udyokta Business Info                 |          |                                                                                                                                                                                                                                                                                                                |  |  |  |  |
|------------------------------------------------------|----------|----------------------------------------------------------------------------------------------------------------------------------------------------------------------------------------------------------------------------------------------------------------------------------------------------------------|--|--|--|--|
| Business Name                                        | :        | SOHEL ELECTRONICS AND MOBILE SERVISING SENTER                                                                                                                                                                                                                                                                  |  |  |  |  |
| Location                                             | :        | : Mohasthan, Shibgong, Bogra.                                                                                                                                                                                                                                                                                  |  |  |  |  |
| Total Investment in BDT                              | :        | BDT 1,70,000/-                                                                                                                                                                                                                                                                                                 |  |  |  |  |
| Financing                                            | :        | Self BDT 1,20,000/- (from existing business) 71%<br>Required Investment BDT 50,000/- (as equity) 29%                                                                                                                                                                                                           |  |  |  |  |
| Present salary/drawings<br>from business (estimates) | :        |                                                                                                                                                                                                                                                                                                                |  |  |  |  |
| Proposed Salary                                      | :        | BDT 5,000                                                                                                                                                                                                                                                                                                      |  |  |  |  |
| Size of shop                                         | :        | 10 ft x 08 ft= 80 square ft                                                                                                                                                                                                                                                                                    |  |  |  |  |
| Security of the shop                                 | op : N/A |                                                                                                                                                                                                                                                                                                                |  |  |  |  |
| Implementation                                       |          | <ul> <li>The business is planned to be scaled up by investment in existing goods like; Milk product.</li> <li>The business is operating by entrepreneur. Existing o1 employee.</li> <li>One will be appointed in the future.</li> <li>Collects goods from</li> <li>Agreed grace period is 3 months.</li> </ul> |  |  |  |  |