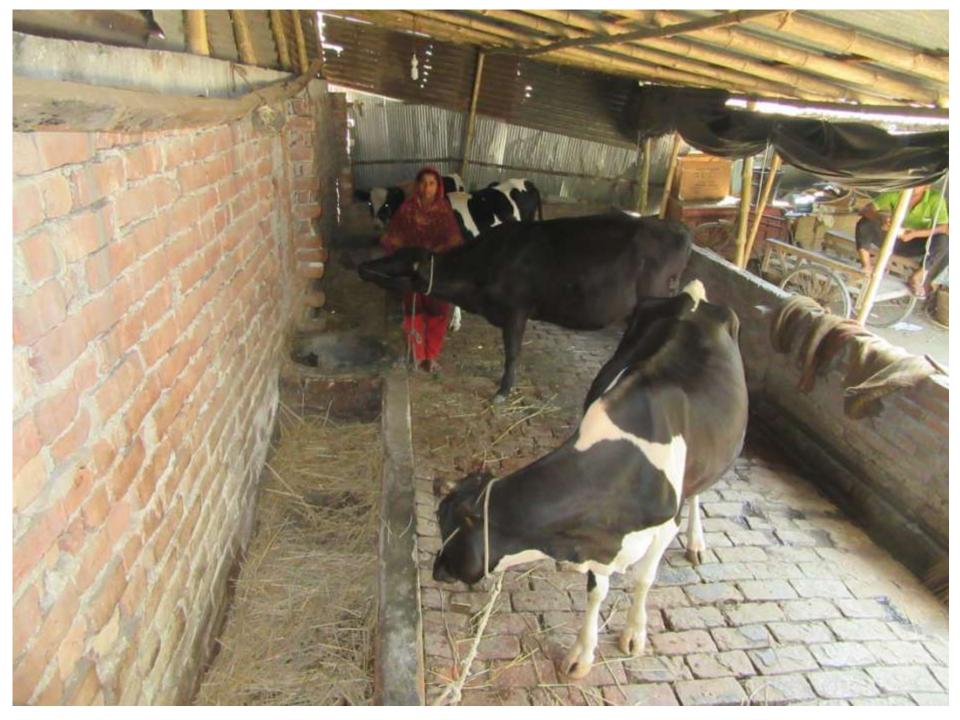

| Proposed Nobin Udyokta Business Info                 |   |                                                                                                                                                                                                                                                                                                                |  |  |  |  |
|------------------------------------------------------|---|----------------------------------------------------------------------------------------------------------------------------------------------------------------------------------------------------------------------------------------------------------------------------------------------------------------|--|--|--|--|
| Business Name                                        | : | FAISHAL DAIRY FARM                                                                                                                                                                                                                                                                                             |  |  |  |  |
| Location                                             | : | : Mohasthan, Shibgong, Bogra.                                                                                                                                                                                                                                                                                  |  |  |  |  |
| Total Investment in BDT                              | : | BDT 4,50,000/-                                                                                                                                                                                                                                                                                                 |  |  |  |  |
| Financing                                            | : | Self BDT 3,70,000/- (from existing business) 82%                                                                                                                                                                                                                                                               |  |  |  |  |
|                                                      |   | Required Investment BDT 80,000/- (as equity) 18%                                                                                                                                                                                                                                                               |  |  |  |  |
| Present salary/drawings<br>from business (estimates) | : | BDT 5,000                                                                                                                                                                                                                                                                                                      |  |  |  |  |
| Proposed Salary                                      | : | BDT 5,000                                                                                                                                                                                                                                                                                                      |  |  |  |  |
| Size of shop                                         | : | 10 ft x 30 ft= 120 square ft                                                                                                                                                                                                                                                                                   |  |  |  |  |
| Security of the shop                                 | : | N/A                                                                                                                                                                                                                                                                                                            |  |  |  |  |
| Implementation                                       | : | <ul> <li>The business is planned to be scaled up by investment in existing goods like; Milk product.</li> <li>The business is operating by entrepreneur. Existing no employee.</li> <li>One will be appointed in the future.</li> <li>Collects goods from</li> <li>Agreed grace period is 3 months.</li> </ul> |  |  |  |  |

| Investment Breakdown |      |            |         |     |            |        |             |  |  |
|----------------------|------|------------|---------|-----|------------|--------|-------------|--|--|
| Existing             |      |            |         |     | Proposed   |        |             |  |  |
| Particulars          | Qty. | Unit Price | Amount  | Qty | Unit Price | Amount | nt Proposed |  |  |
|                      |      |            | (BDT)   |     |            | (BDT)  | Total       |  |  |
| Cow                  | 1    | 130000     | 130,000 | 1   | 80,000     | 80,000 | 210,000     |  |  |
| Bokna                | 2    | 100000     | 200,000 | 0   | 0          | 0      | 200,000     |  |  |
| Small Cow            | 1    | 40000      | 40,000  | 0   | 0          | 0      | 40,000      |  |  |
| Total                | 4    | 0          | 370000  | 1   | 80000      | 80000  | 450000      |  |  |