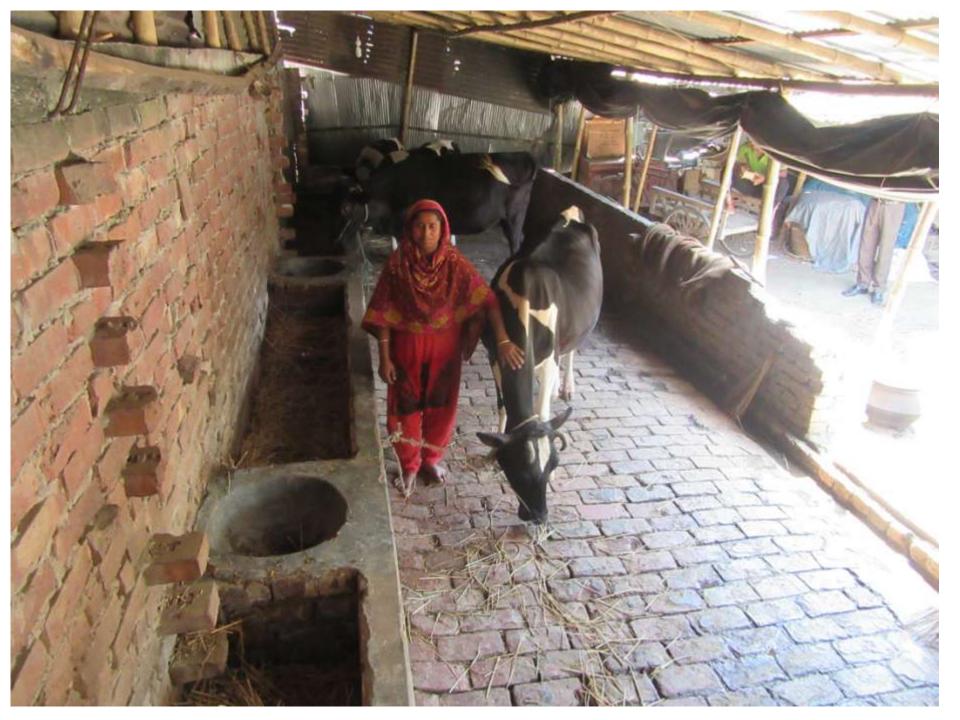

| Proposed Nobin Udyokta Business Info                 |   |                                                                                                                                                                                                                                                                                                                |  |  |  |  |
|------------------------------------------------------|---|----------------------------------------------------------------------------------------------------------------------------------------------------------------------------------------------------------------------------------------------------------------------------------------------------------------|--|--|--|--|
| Business Name                                        | : | FAISHAL DAIRY FARM                                                                                                                                                                                                                                                                                             |  |  |  |  |
| Location                                             | : | : Mohasthan, Shibgong, Bogra.                                                                                                                                                                                                                                                                                  |  |  |  |  |
| Total Investment in BDT                              | : | BDT 4,50,000/-                                                                                                                                                                                                                                                                                                 |  |  |  |  |
| Financing                                            | : | Self BDT 3,70,000/- (from existing business) 82%                                                                                                                                                                                                                                                               |  |  |  |  |
|                                                      |   | Required Investment BDT 80,000/- (as equity) 18%                                                                                                                                                                                                                                                               |  |  |  |  |
| Present salary/drawings<br>from business (estimates) | : | BDT 5,000                                                                                                                                                                                                                                                                                                      |  |  |  |  |
| Proposed Salary                                      | : | BDT 5,000                                                                                                                                                                                                                                                                                                      |  |  |  |  |
| Size of shop                                         | : | 10 ft x 30 ft= 120 square ft                                                                                                                                                                                                                                                                                   |  |  |  |  |
| Security of the shop                                 | : | N/A                                                                                                                                                                                                                                                                                                            |  |  |  |  |
| Implementation                                       | : | <ul> <li>The business is planned to be scaled up by investment in existing goods like; Milk product.</li> <li>The business is operating by entrepreneur. Existing no employee.</li> <li>One will be appointed in the future.</li> <li>Collects goods from</li> <li>Agreed grace period is 3 months.</li> </ul> |  |  |  |  |

| Investment Breakdown |      |            |         |     |            |        |             |  |  |
|----------------------|------|------------|---------|-----|------------|--------|-------------|--|--|
| Existing             |      |            |         |     | Proposed   |        |             |  |  |
| Particulars          | Qty. | Unit Price | Amount  | Qty | Unit Price | Amount | nt Proposed |  |  |
|                      |      |            | (BDT)   |     |            | (BDT)  | Total       |  |  |
| Cow                  | 1    | 130000     | 130,000 | 1   | 80,000     | 80,000 | 210,000     |  |  |
| Bokna                | 2    | 100000     | 200,000 | 0   | 0          | 0      | 200,000     |  |  |
| Small Cow            | 1    | 40000      | 40,000  | 0   | 0          | 0      | 40,000      |  |  |
| Total                | 4    | 0          | 370000  | 1   | 80000      | 80000  | 450000      |  |  |