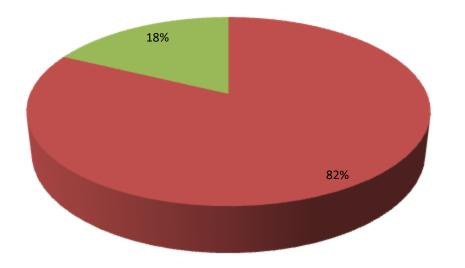

| Proposed Nobin Udyokta Business Info                 |   |                                                                                                                                                                                                                                                                                                                |  |  |  |  |
|------------------------------------------------------|---|----------------------------------------------------------------------------------------------------------------------------------------------------------------------------------------------------------------------------------------------------------------------------------------------------------------|--|--|--|--|
| Business Name                                        | : | FAISHAL DAIRY FARM                                                                                                                                                                                                                                                                                             |  |  |  |  |
| Location                                             | : | : Mohasthan, Shibgong, Bogra.                                                                                                                                                                                                                                                                                  |  |  |  |  |
| Total Investment in BDT                              | : | BDT 4,50,000/-                                                                                                                                                                                                                                                                                                 |  |  |  |  |
| Financing                                            | : | Self BDT 3,70,000/- (from existing business) 82%                                                                                                                                                                                                                                                               |  |  |  |  |
|                                                      |   | Required Investment BDT 80,000/- (as equity) 18%                                                                                                                                                                                                                                                               |  |  |  |  |
| Present salary/drawings<br>from business (estimates) | : | BDT 5,000                                                                                                                                                                                                                                                                                                      |  |  |  |  |
| Proposed Salary                                      | : | BDT 5,000                                                                                                                                                                                                                                                                                                      |  |  |  |  |
| Size of shop                                         | : | 10 ft x 30 ft= 120 square ft                                                                                                                                                                                                                                                                                   |  |  |  |  |
| Security of the shop                                 | : | N/A                                                                                                                                                                                                                                                                                                            |  |  |  |  |
| Implementation                                       | : | <ul> <li>The business is planned to be scaled up by investment in existing goods like; Milk product.</li> <li>The business is operating by entrepreneur. Existing no employee.</li> <li>One will be appointed in the future.</li> <li>Collects goods from</li> <li>Agreed grace period is 3 months.</li> </ul> |  |  |  |  |