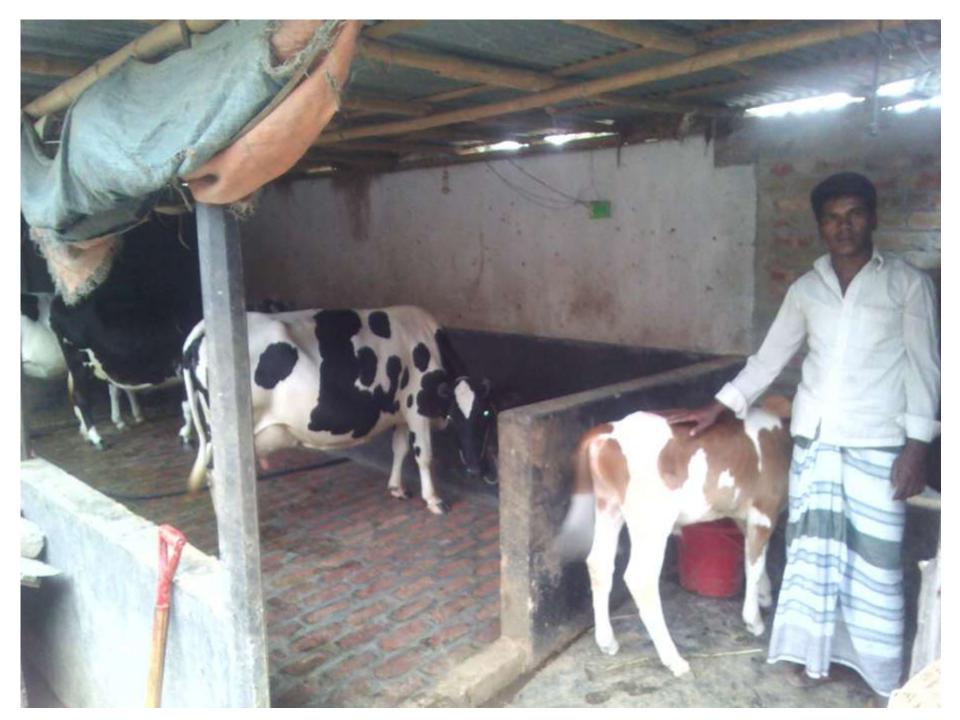

Pictures

| Proposed Nobin Udyokta Business Info                 |   |                                                                                                                                                                                                                                                                                                                      |  |  |  |  |
|------------------------------------------------------|---|----------------------------------------------------------------------------------------------------------------------------------------------------------------------------------------------------------------------------------------------------------------------------------------------------------------------|--|--|--|--|
| Business Name                                        | : | ANNI DAIRY FARM                                                                                                                                                                                                                                                                                                      |  |  |  |  |
| Location                                             | : | Garidha,Sherpur.                                                                                                                                                                                                                                                                                                     |  |  |  |  |
| Total Investment in BDT                              | : | BDT 450,000/-                                                                                                                                                                                                                                                                                                        |  |  |  |  |
| Financing                                            | : | Self BDT 380,000/-(from existing business) 84%                                                                                                                                                                                                                                                                       |  |  |  |  |
|                                                      |   | Required Investment BDT 70,000/-(as equity) 16%                                                                                                                                                                                                                                                                      |  |  |  |  |
| Present salary/drawings<br>from business (estimates) | : | BDT 5,000/-                                                                                                                                                                                                                                                                                                          |  |  |  |  |
| Proposed Salary                                      | : | BDT 5,000/-                                                                                                                                                                                                                                                                                                          |  |  |  |  |
| Size of shop                                         | : | 18 ft x 15 ft= 270 square ft                                                                                                                                                                                                                                                                                         |  |  |  |  |
| Implementation                                       | : | <ul> <li>The business is planned to be scaled up by investment in existing goods like.Milk.</li> <li>The business is operating by entrepreneur. Existing no employee.</li> <li>One will be appointed in the future.</li> <li>Collects goods from Sherpur, Bogra</li> <li>Agreed grace period is 3 months.</li> </ul> |  |  |  |  |