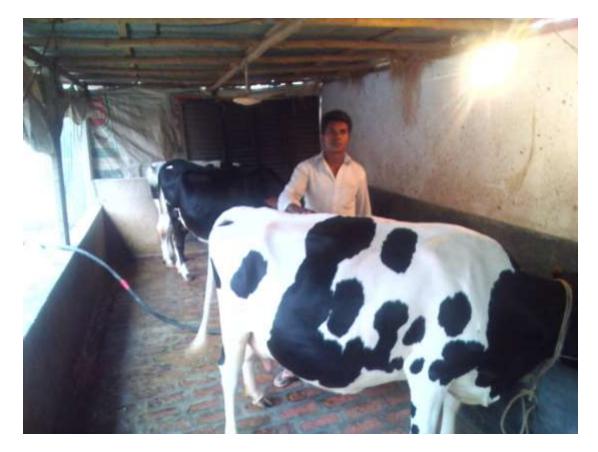

#### Proposed NU Business Name: ANNI DAIRY FARM



Project identification and prepared by: Md.Majnu Hossen, Sherpur Unit, Bogra Project verified by: MD. Mozaharul Islam



Grameen Shakti Samajik Byabosha Ltd.

### Brief Bio of The Proposed Nobin Udyokta

| ,                                |   | ,                                                 |
|----------------------------------|---|---------------------------------------------------|
| Name                             | : | MD. AZIZUL HAQUE                                  |
| Age                              | : | 21-11-1989 (28 Years)                             |
| Education, till to date          | - | Class-5                                           |
| Marital status                   |   | Married                                           |
| Children                         |