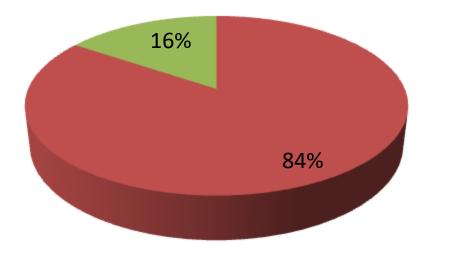

| Proposed Nobin Udyokta Business Info                 |   |                                                                                                                                                                                                                                                                                                                      |  |  |  |  |
|------------------------------------------------------|---|----------------------------------------------------------------------------------------------------------------------------------------------------------------------------------------------------------------------------------------------------------------------------------------------------------------------|--|--|--|--|
| Business Name                                        | : | ANNI DAIRY FARM                                                                                                                                                                                                                                                                                                      |  |  |  |  |
| Location                                             | : | Garidha,Sherpur.                                                                                                                                                                                                                                                                                                     |  |  |  |  |
| Total Investment in BDT                              | : | BDT 450,000/-                                                                                                                                                                                                                                                                                                        |  |  |  |  |
| Financing                                            | : | Self BDT 380,000/-(from existing business) 84%                                                                                                                                                                                                                                                                       |  |  |  |  |
|                                                      |   | Required Investment BDT 70,000/-(as equity) 16%                                                                                                                                                                                                                                                                      |  |  |  |  |
| Present salary/drawings<br>from business (estimates) | : | BDT 5,000/-                                                                                                                                                                                                                                                                                                          |  |  |  |  |
| Proposed Salary                                      | : | BDT 5,000/-                                                                                                                                                                                                                                                                                                          |  |  |  |  |
| Size of shop                                         | : | 18 ft x 15 ft= 270 square ft                                                                                                                                                                                                                                                                                         |  |  |  |  |
| Implementation                                       | : | <ul> <li>The business is planned to be scaled up by investment in existing goods like.Milk.</li> <li>The business is operating by entrepreneur. Existing no employee.</li> <li>One will be appointed in the future.</li> <li>Collects goods from Sherpur, Bogra</li> <li>Agreed grace period is 3 months.</li> </ul> |  |  |  |  |