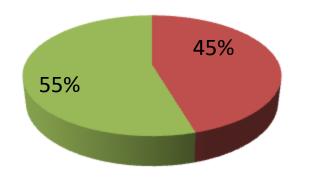

| Proposed Nobin Udyokta Business Info                 |   |                                                                                                                                                                                                                                                                                                                                                                                                                                        |  |  |  |
|------------------------------------------------------|---|----------------------------------------------------------------------------------------------------------------------------------------------------------------------------------------------------------------------------------------------------------------------------------------------------------------------------------------------------------------------------------------------------------------------------------------|--|--|--|
| Business Name                                        | : | MS SHEIKH TRADERS                                                                                                                                                                                                                                                                                                                                                                                                                      |  |  |  |
| Location                                             | : | Mandil,Sherpur,Bogra.                                                                                                                                                                                                                                                                                                                                                                                                                  |  |  |  |
| Total Investment in BDT                              | : | BDT 110,000/-                                                                                                                                                                                                                                                                                                                                                                                                                          |  |  |  |
| Financing                                            | : | Self BDT 50,000/-(from existing business) 45%<br>Required Investment BDT 60,000/-(as equity) 55%                                                                                                                                                                                                                                                                                                                                       |  |  |  |
| Present salary/drawings<br>from business (estimates) | : | BDT 4,000/-                                                                                                                                                                                                                                                                                                                                                                                                                            |  |  |  |
| Proposed Salary                                      | : | BDT 4,000/-                                                                                                                                                                                                                                                                                                                                                                                                                            |  |  |  |
| Size of shop                                         | : | 20 ft x 10 ft= 200 square ft                                                                                                                                                                                                                                                                                                                                                                                                           |  |  |  |
| Implementation                                       | : | <ul> <li>The business is planned to be scaled up by investment in existing goods like; Oill, Ditargen, Atta, Shaban, Komolpani, Sugar,Etc.</li> <li>Average 12% gain on sale.</li> <li>The business is operating by entrepreneur. Existing no employees. After getting equity fund 1 employee will be appointed.</li> <li>The shop is rented.</li> <li>Collects goods from Bogra.</li> <li>Agreed grace period is 3 months.</li> </ul> |  |  |  |