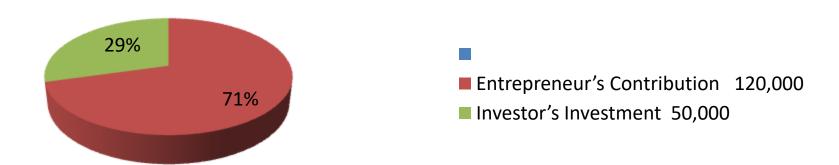

| Business Name                                     | : | KRISHI ENGINEERING AND MACHINARISE                                                                                                                                                                                                                                                                                                                                                                                        |  |
|---------------------------------------------------|---|---------------------------------------------------------------------------------------------------------------------------------------------------------------------------------------------------------------------------------------------------------------------------------------------------------------------------------------------------------------------------------------------------------------------------|--|
| Location                                          | : | Sukhanpukur Bazar, Gabtoli,Bogra.                                                                                                                                                                                                                                                                                                                                                                                         |  |
| Total Investment in BDT                           | : | BDT 170,000/-                                                                                                                                                                                                                                                                                                                                                                                                             |  |
| Financing                                         | : | Self BDT 120,000/-(from existing business) 71%                                                                                                                                                                                                                                                                                                                                                                            |  |
|                                                   |   | Required Investment BDT 50,000/-(as equity) 29%                                                                                                                                                                                                                                                                                                                                                                           |  |
| Present salary/drawings from business (estimates) | • | BDT 5,000/-                                                                                                                                                                                                                                                                                                                                                                                                               |  |
| Proposed Salary                                   | : | BDT 5,000/-                                                                                                                                                                                                                                                                                                                                                                                                               |  |
| Size of shop                                      | : | 15 ft x 12 ft= 180 square ft                                                                                                                                                                                                                                                                                                                                                                                              |  |
| Implementation                                    | : | <ul> <li>The business is planned to be scaled up by investment in existing goods; Liner, Trolley chain, Bearing, Ring, Nigel, machine crank etc.</li> <li>Average 20% gain on sale.</li> <li>The business is operating by entrepreneur. Existing no employee.</li> <li>None employee will be appointed.</li> <li>The shop is own.</li> <li>Collects goods from Bogra</li> <li>Agreed grace period is 3 months.</li> </ul> |  |