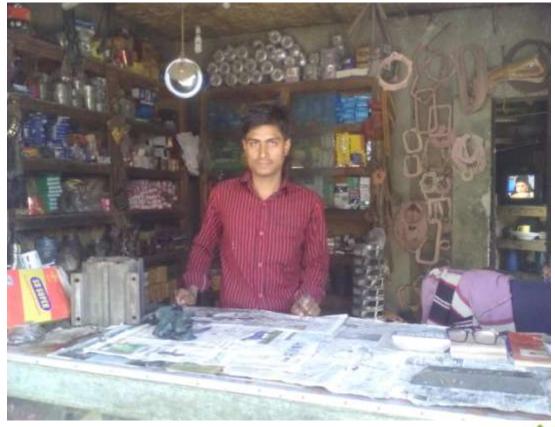

#### Proposed NU Business Name: KRISHI ENGINEERING AND MACHINARISE



Project prepared by : Ishak chambugong. Sonatala unit.Bogra

Project verified by: Md. Mozaharul islam Sarker



Grameen Shakti Samajik Byabosha Ltd.

| Brief Bio of The Proposed Nobin Udyokta                                                                                                         |       |                                                                                                                                                                                           |  |  |  |  |  |
|-------------------------------------------------------------------------------------------------------------------------------------------------|-------|--------------------------------------------------------------------------------------------------------------------------------------