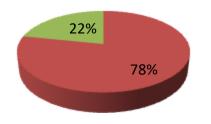

| Proposed Nobin Udyokta Business Info              |   |                                                 |  |  |  |
|---------------------------------------------------|---|-------------------------------------------------|--|--|--|
| Business Name                                     | : | SUROVI CLOTH STORE                              |  |  |  |
| Location                                          | : | Chorpara Bazar , Sonatala, Bogra.               |  |  |  |
| Total Investment in BDT                           | : | BDT 230,000/-                                   |  |  |  |
| Financing                                         | : | Self BDT 180,000/-(from existing business) 78%  |  |  |  |
|                                                   |   | Required Investment BDT 50,000/-(as equity) 22% |  |  |  |
| Present salary/drawings from business (estimates) | : | BDT 5,000/-                                     |  |  |  |
| Proposed Salary                                   | : | BDT 5,000/-                                     |  |  |  |
| Size of shop                                      | : | 8 ft x 10 ft= 80 square ft                      |  |  |  |
| _                                                 |   |                                                 |  |  |  |