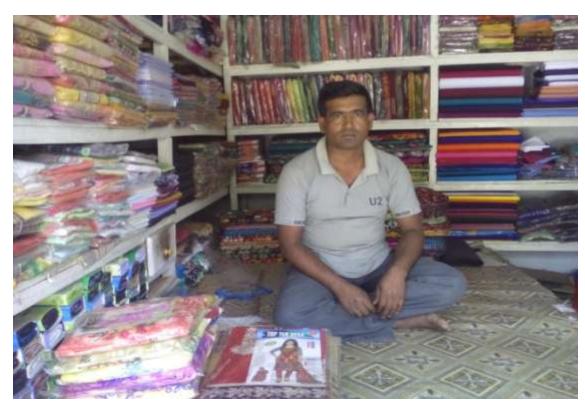

| Proposed Nobin Udyokta Business Info              |   |                                                 |  |  |  |
|---------------------------------------------------|---|-------------------------------------------------|--|--|--|
| Business Name                                     | : | SUROVI CLOTH STORE                              |  |  |  |
| Location                                          | : | Chorpara Bazar , Sonatala, Bogra.               |  |  |  |
| Total Investment in BDT                           | : | BDT 230,000/-                                   |  |  |  |
| Financing                                         | : | Self BDT 180,000/-(from existing business) 78%  |  |  |  |
|                                                   |   | Required Investment BDT 50,000/-(as equity) 22% |  |  |  |
| Present salary/drawings from business (estimates) | : | BDT 5,000/-                                     |  |  |  |
| Proposed Salary                                   | : | BDT 5,000/-                                     |  |  |  |
| Size of shop                                      | : | 8 ft x 10 ft= 80 square ft                      |  |  |  |
| _                                                 |   |                                                 |  |  |  |

■The business is planned to be scaled up by investment in existing

goods; Shari, Lungi, Pant piece, Sirt piece, Gangi, Borkha, Three piece

■The business is operating by entrepreneur. Existing no employee.