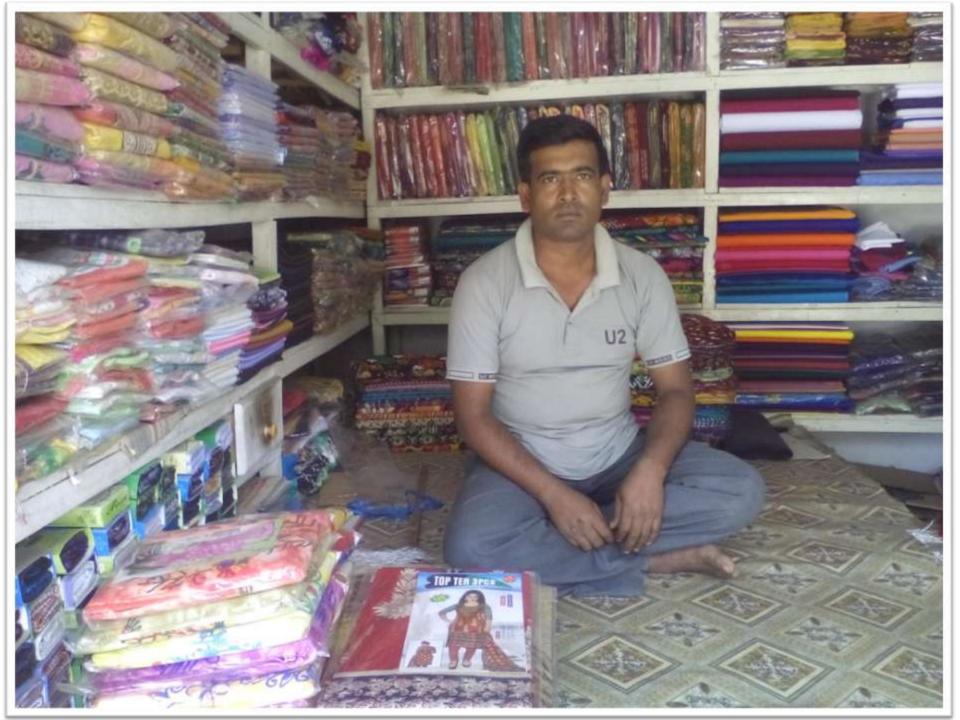

| Proposed Nobin Udyokta Business Info              |   |                                                 |  |  |  |
|---------------------------------------------------|---|-------------------------------------------------|--|--|--|
| Business Name                                     | : | SUROVI CLOTH STORE                              |  |  |  |
| Location                                          | : | Chorpara Bazar , Sonatala, Bogra.               |  |  |  |
| Total Investment in BDT                           | : | BDT 230,000/-                                   |  |  |  |
| Financing                                         | : | Self BDT 180,000/-(from existing business) 78%  |  |  |  |
|                                                   |   | Required Investment BDT 50,000/-(as equity) 22% |  |  |  |
| Present salary/drawings from business (estimates) | : | BDT 5,000/-                                     |  |  |  |
| Proposed Salary                                   | : | BDT 5,000/-                                     |  |  |  |
| Size of shop                                      | : | 8 ft x 10 ft= 80 square ft                      |  |  |  |
| _                                                 |   |                                                 |  |  |  |

■The business is planned to be scaled up by investment in existing

goods; Shari, Lungi, Pant piece, Sirt piece, Gangi, Borkha, Three piece

■The business is operating by entrepreneur. Existing no employee.

# Pictures