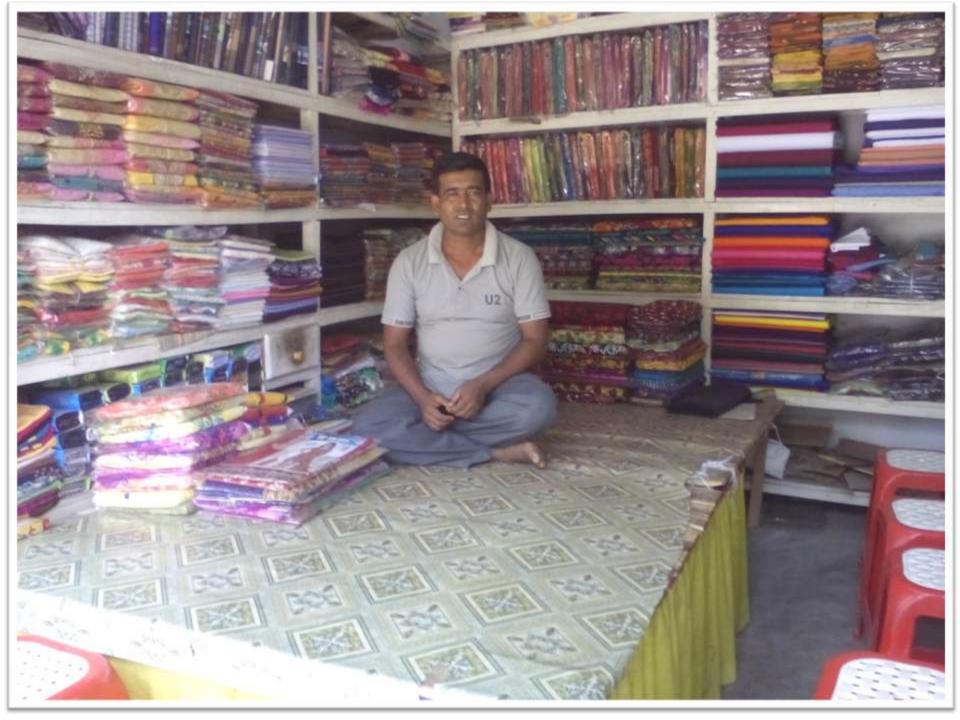

| Proposed Nobin Udyokta Business Info              |   |                                                 |  |  |  |
|---------------------------------------------------|---|-------------------------------------------------|--|--|--|
| Business Name                                     | : | SUROVI CLOTH STORE                              |  |  |  |
| Location                                          | : | Chorpara Bazar , Sonatala, Bogra.               |  |  |  |
| Total Investment in BDT                           | : | BDT 230,000/-                                   |  |  |  |
| Financing                                         | : | Self BDT 180,000/-(from existing business) 78%  |  |  |  |
|                                                   |   | Required Investment BDT 50,000/-(as equity) 22% |  |  |  |
| Present salary/drawings from business (estimates) | : | BDT 5,000/-                                     |  |  |  |
| Proposed Salary                                   | : | BDT 5,000/-                                     |  |  |  |
| Size of shop                                      | : | 8 ft x 10 ft= 80 square ft                      |  |  |  |
| _                                                 |   |                                                 |  |  |  |

■The business is planned to be scaled up by investment in existing

goods; Shari, Lungi, Pant piece, Sirt piece, Gangi, Borkha, Three piece

■The business is operating by entrepreneur. Existing no employee.