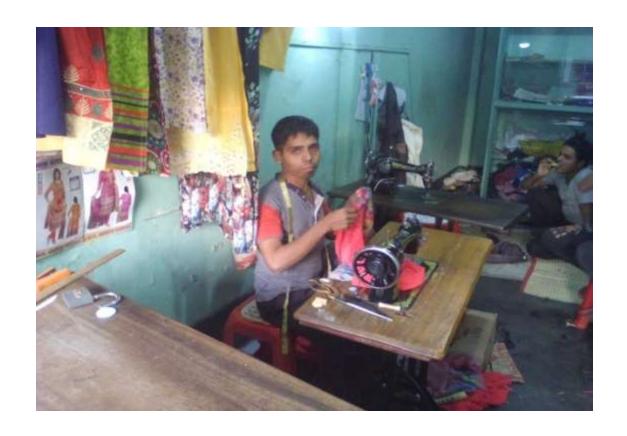

#### **Proposed NU Business Name: M/S APON TAILORS**



Project identification and prepared by: Ishak chambugong
Sonatala Unit, Bogra
Project verified by: Md Mozaharul Islam



| Brief Bio of The Proposed Nobin Udyokta                                                                        |        |                                                                                                                                                                                            |  |  |  |  |
|----------------------------------------------------------------------------------------------------------------|--------|--------------------------------------------------------------------------------------------------------------------------------------------------------------------------------------------|--|--|--|--|
| Name