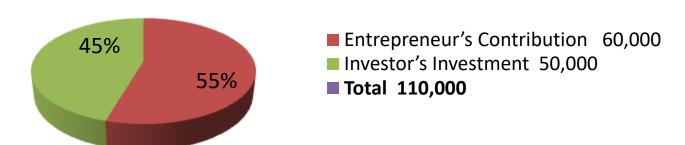

| Proposed Nobin Udyokta Business Info              |   |                                                                                                                                                                                                                                                                                                                                                                                                                   |  |  |  |  |
|---------------------------------------------------|---|-------------------------------------------------------------------------------------------------------------------------------------------------------------------------------------------------------------------------------------------------------------------------------------------------------------------------------------------------------------------------------------------------------------------|--|--|--|--|
| Business Name                                     | : | M/S APON TAILORS                                                                                                                                                                                                                                                                                                                                                                                                  |  |  |  |  |
| Location                                          | : | S.A. Collage station,Bottala,Sonatala,Bogra                                                                                                                                                                                                                                                                                                                                                                       |  |  |  |  |
| Total Investment in BDT                           | : | BDT 1,10,000/-                                                                                                                                                                                                                                                                                                                                                                                                    |  |  |  |  |
| Financing                                         | : | Self BDT 60,000/-(from existing business) 55%                                                                                                                                                                                                                                                                                                                                                                     |  |  |  |  |
|                                                   |   | Required Investment BDT 50,000/-(as equity) 45%                                                                                                                                                                                                                                                                                                                                                                   |  |  |  |  |
| Present salary/drawings from business (estimates) | • | BDT 5,000/-                                                                                                                                                                                                                                                                                                                                                                                                       |  |  |  |  |
| Proposed Salary                                   | : | BDT 5,000/-                                                                                                                                                                                                                                                                                                                                                                                                       |  |  |  |  |
| Size of shop                                      | : | 10 ft x 12 ft= 120 square ft                                                                                                                                                                                                                                                                                                                                                                                      |  |  |  |  |
| Implementation                                    | : | <ul> <li>The business is planned to be scaled up by investment in existing goods; Pant piece, Shirt piece, Three piece etc.</li> <li>Average 25% gain on sale.</li> <li>The business is operating by entrepreneur. Existing one employee.</li> <li>one employee will be appointed.</li> <li>The shop is own.</li> <li>Collects goods from Bogra Bazar, Bogra</li> <li>Agreed grace period is 3 months.</li> </ul> |  |  |  |  |