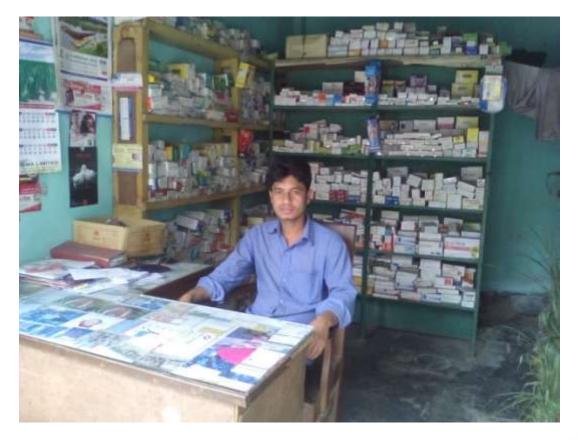

#### **Proposed NU Business Name: MONOWARA CHIKITHSHALOY**



Project identification and prepared by:Ishak chambugong Sonatola Unit,Bagra.

Project verified by: Md Mozaharul Islam



| Brief Bio of The Proposed Nobin Udyokta                                                                                                              |       |                                                                                                                                                                                           |  |  |  |  |
|------------------------------------------------------------------------------------------------------------------------------------------------------|-------|------------------------------------------------------------------------------------------------------------------------------------------------------------