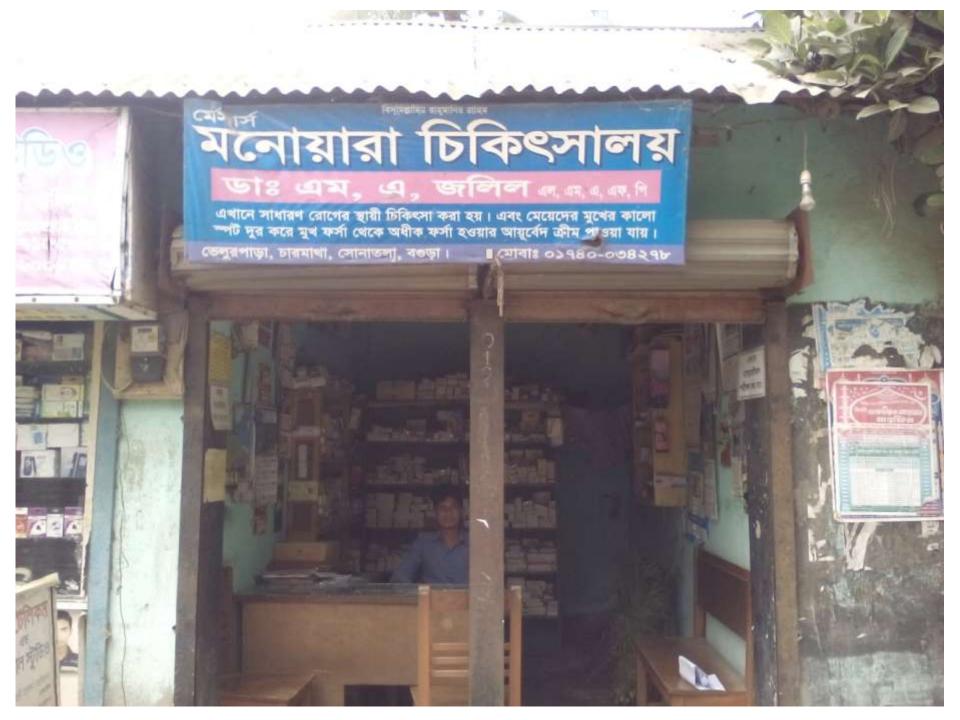

| Proposed Nobin Udyokta Business Info              |   |                                                                                               |  |  |  |
|---------------------------------------------------|---|-----------------------------------------------------------------------------------------------|--|--|--|
| Business Name                                     | : | MONOWARA CHIKITHSHALOY                                                                        |  |  |  |
| Location                                          | : | Velurpara Bazer, velurpara, Sonatala, Bogra                                                   |  |  |  |
| Total Investment in BDT                           | : | BDT 115,000/-                                                                                 |  |  |  |
| Financing                                         | : | Self BDT 65,000/-(from existing business) 57% Required Investment BDT 50,000/-(as equity) 43% |  |  |  |
| Present salary/drawings from business (estimates) | : | BDT 5,000/-                                                                                   |  |  |  |
| Proposed Salary                                   | : | BDT 5,000/-                                                                                   |  |  |  |
| Size of shop                                      | : | 08 ft x 10 ft= 80 square ft                                                                   |  |  |  |