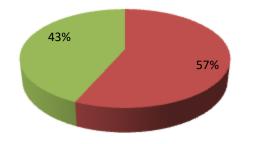

| Proposed Nobin Udyokta Business Info              |   |                                                                                               |  |  |  |
|---------------------------------------------------|---|-----------------------------------------------------------------------------------------------|--|--|--|
| Business Name                                     | : | MONOWARA CHIKITHSHALOY                                                                        |  |  |  |
| Location                                          | : | Velurpara Bazer, velurpara, Sonatala, Bogra                                                   |  |  |  |
| Total Investment in BDT                           | : | BDT 115,000/-                                                                                 |  |  |  |
| Financing                                         | : | Self BDT 65,000/-(from existing business) 57% Required Investment BDT 50,000/-(as equity) 43% |  |  |  |
| Present salary/drawings from business (estimates) | : | BDT 5,000/-                                                                                   |  |  |  |
| Proposed Salary                                   | : | BDT 5,000/-                                                                                   |  |  |  |
| Size of shop                                      | : | 08 ft x 10 ft= 80 square ft                                                                   |  |  |  |