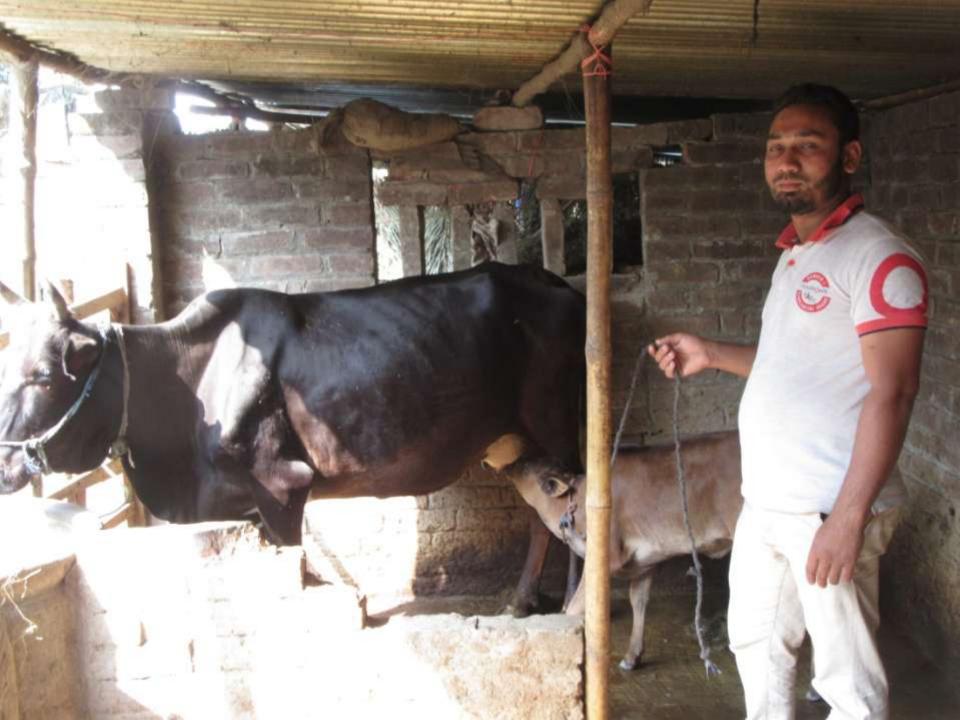

| Proposed Nobin Udyokta Business Info              |   |                                                                                                                                                                                                                                             |  |  |  |
|---------------------------------------------------|---|---------------------------------------------------------------------------------------------------------------------------------------------------------------------------------------------------------------------------------------------|--|--|--|
| Business Name                                     | : | : MAYER DUA DAIRY FARM & MOTSHO CHASH                                                                                                                                                                                                       |  |  |  |
| Location                                          | : | Horina,Baga                                                                                                                                                                                                                                 |  |  |  |
| Total Investment in BDT                           | : | BDT 130,000/-                                                                                                                                                                                                                               |  |  |  |
| Financing                                         | : | Self BDT 80,000/-(from existing business) 62%                                                                                                                                                                                               |  |  |  |
|                                                   |   | Required Investment BDT 50,000/-(as equity) 38%                                                                                                                                                                                             |  |  |  |
| Present salary/drawings from business (estimates) | • | BDT 4,000/-                                                                                                                                                                                                                                 |  |  |  |
| Proposed Salary                                   | : | BDT 4,000/-                                                                                                                                                                                                                                 |  |  |  |
| Size of shop                                      | : | 40ft x 80ft= 3200 square ft                                                                                                                                                                                                                 |  |  |  |
| Implementation                                    | : | <ul> <li>Currently run a dairy firm Fish project</li> <li>Average 10% gain on sales.</li> <li>The business is operating by entrepreneur. Existing no employe.</li> <li>Collects goods from local market</li> <li>The Land is own</li> </ul> |  |  |  |

| Investment Breakdown |      |                   |                 |          |            |                 |                   |
|----------------------|------|-------------------|-----------------|----------|------------|-----------------|-------------------|
| Existing             |      |                   |                 | Proposed |            |                 |                   |
| Particulars          | Qty. | <b>Unit Price</b> | Amount<br>(BDT) | Qty.     | Unit Price | Amount<br>(BDT) | Proposed<br>Total |
| Cow                  | 4    | 20000             | 80000           | 2        | 25000      | 50000           | 1,30,000          |
| Total                | 4    |                   | 80000           | 2        |            | 50,000          | 1,30,000          |