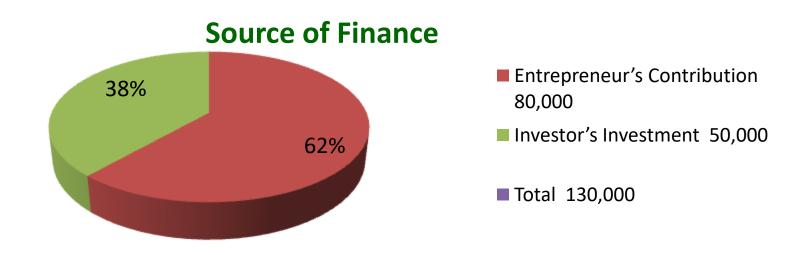

| Investment Breakdown |      |                   |                 |          |            |                 |                   |
|----------------------|------|-------------------|-----------------|----------|------------|-----------------|-------------------|
| Existing             |      |                   |                 | Proposed |            |                 |                   |
| Particulars          | Qty. | <b>Unit Price</b> | Amount<br>(BDT) | Qty.     | Unit Price | Amount<br>(BDT) | Proposed<br>Total |
| Cow                  | 4    | 20000             | 80000           | 2        | 25000      | 50000           | 1,30,000          |
| Total                | 4    |                   | 80000           | 2        |            | 50,000          | 1,30,000          |