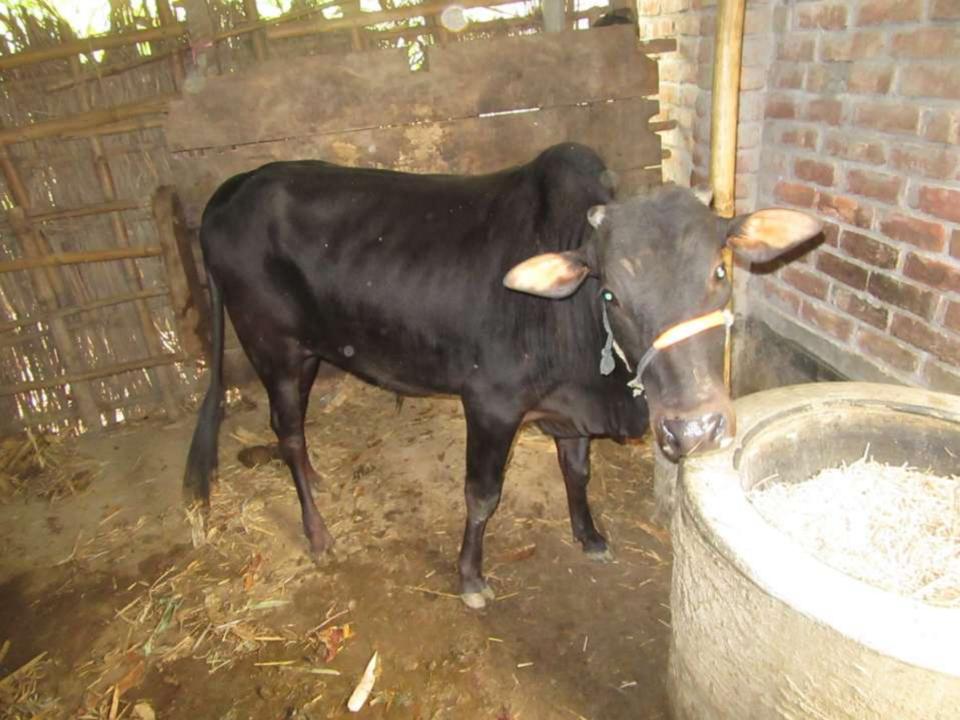

Pictures

| Proposed Nobin Udyokta Business Info                 |   |                                                                                                                                                                                                                                        |  |  |  |
|------------------------------------------------------|---|----------------------------------------------------------------------------------------------------------------------------------------------------------------------------------------------------------------------------------------|--|--|--|
| Business Name                                        | : | MAYER DUA GORU PALON KHAMAR & MORGIR KHAMAR                                                                                                                                                                                            |  |  |  |
| Location                                             | : | Bil Meramotpur, Charghat, Rajshahi                                                                                                                                                                                                     |  |  |  |
| Total Investment in BDT                              | : | BDT 1,30,000/-                                                                                                                                                                                                                         |  |  |  |
| Financing                                            | : | Self BDT 80,000/-(from existing business) 62%                                                                                                                                                                                          |  |  |  |
|                                                      |   | Required Investment BDT 50,000/-(as equity) 38%                                                                                                                                                                                        |  |  |  |
| Present salary/drawings<br>from business (estimates) | : | BDT 5,000/-                                                                                                                                                                                                                            |  |  |  |
| Proposed Salary                                      | : | BDT 5,000/-                                                                                                                                                                                                                            |  |  |  |
| Size of shop                                         | : | 20 ft x 40 ft= 800 square ft                                                                                                                                                                                                           |  |  |  |
| Implementation                                       | : | <ul> <li>He has two cow in his farm.</li> <li>The business is operating by entrepreneur. Existing no employee.</li> <li>Collects goods from Rajshahi.</li> <li>The farm is owned.</li> <li>Agreed grace period is 3 months.</li> </ul> |  |  |  |