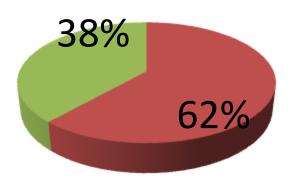

| Proposed Nobin Udyokta Business Info                 |   |                                                                                                                                                                                                                                        |  |  |  |
|------------------------------------------------------|---|----------------------------------------------------------------------------------------------------------------------------------------------------------------------------------------------------------------------------------------|--|--|--|
| Business Name                                        | : | MAYER DUA GORU PALON KHAMAR & MORGIR KHAMAR                                                                                                                                                                                            |  |  |  |
| Location                                             | : | Bil Meramotpur, Charghat, Rajshahi                                                                                                                                                                                                     |  |  |  |
| Total Investment in BDT                              | : | BDT 1,30,000/-                                                                                                                                                                                                                         |  |  |  |
| Financing                                            | : | Self BDT 80,000/-(from existing business) 62%                                                                                                                                                                                          |  |  |  |
|                                                      |   | Required Investment BDT 50,000/-(as equity) 38%                                                                                                                                                                                        |  |  |  |
| Present salary/drawings<br>from business (estimates) | : | BDT 5,000/-                                                                                                                                                                                                                            |  |  |  |
| Proposed Salary                                      | : | BDT 5,000/-                                                                                                                                                                                                                            |  |  |  |
| Size of shop                                         | : | 20 ft x 40 ft= 800 square ft                                                                                                                                                                                                           |  |  |  |
| Implementation                                       | : | <ul> <li>He has two cow in his farm.</li> <li>The business is operating by entrepreneur. Existing no employee.</li> <li>Collects goods from Rajshahi.</li> <li>The farm is owned.</li> <li>Agreed grace period is 3 months.</li> </ul> |  |  |  |