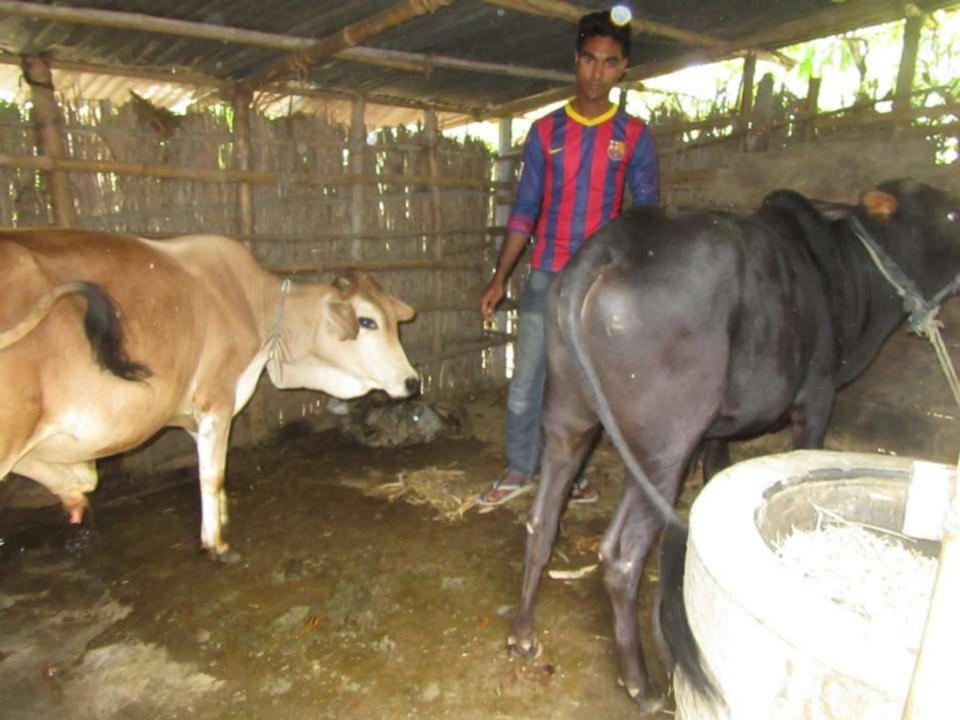

Pictures

| Proposed Nobin Udyokta Business Info                 |   |                                                                                                                                                                                                                                        |  |  |  |
|------------------------------------------------------|---|----------------------------------------------------------------------------------------------------------------------------------------------------------------------------------------------------------------------------------------|--|--|--|
| Business Name                                        | : | MAYER DUA GORU PALON KHAMAR & MORGIR KHAMAR                                                                                                                                                                                            |  |  |  |
| Location                                             | : | Bil Meramotpur, Charghat, Rajshahi                                                                                                                                                                                                     |  |  |  |
| Total Investment in BDT                              | : | BDT 1,30,000/-                                                                                                                                                                                                                         |  |  |  |
| Financing                                            | : | Self BDT 80,000/-(from existing business) 62%                                                                                                                                                                                          |  |  |  |
|                                                      |   | Required Investment BDT 50,000/-(as equity) 38%                                                                                                                                                                                        |  |  |  |
| Present salary/drawings<br>from business (estimates) | : | BDT 5,000/-                                                                                                                                                                                                                            |  |  |  |
| Proposed Salary                                      | : | BDT 5,000/-                                                                                                                                                                                                                            |  |  |  |
| Size of shop                                         | : | 20 ft x 40 ft= 800 square ft                                                                                                                                                                                                           |  |  |  |
| Implementation                                       | : | <ul> <li>He has two cow in his farm.</li> <li>The business is operating by entrepreneur. Existing no employee.</li> <li>Collects goods from Rajshahi.</li> <li>The farm is owned.</li> <li>Agreed grace period is 3 months.</li> </ul> |  |  |  |