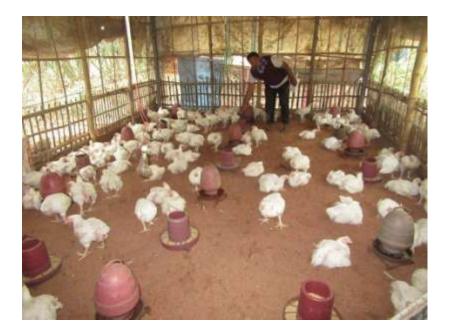

| Proposed Nobin Udyokta Business Info                 |   |                                                                                                                                                                                                                                                                            |  |  |  |
|------------------------------------------------------|---|----------------------------------------------------------------------------------------------------------------------------------------------------------------------------------------------------------------------------------------------------------------------------|--|--|--|
| Business Name : SARKAR POULTRY KHAMAR                |   | SARKAR POULTRY KHAMAR                                                                                                                                                                                                                                                      |  |  |  |
| Location                                             | : | Bil Meramotpur, Charghat, Rajshahi                                                                                                                                                                                                                                         |  |  |  |
| Total Investment in BDT                              | : | BDT 275,000/-                                                                                                                                                                                                                                                              |  |  |  |
| Financing                                            | : | Self BDT 195,000/-(from existing business) 62%                                                                                                                                                                                                                             |  |  |  |
|                                                      |   | Required Investment BDT 80,000/-(as equity) 38%                                                                                                                                                                                                                            |  |  |  |
| Present salary/drawings<br>from business (estimates) | : | BDT 5,000/-                                                                                                                                                                                                                                                                |  |  |  |
| Proposed Salary                                      | : | BDT 5,000/-                                                                                                                                                                                                                                                                |  |  |  |
| Size of shop                                         | : | 40 ft x 40 ft= 1600 square ft                                                                                                                                                                                                                                              |  |  |  |
| Implementation :                                     |   | <ul> <li>He has poultry farm business.</li> <li>Average 20% gain on sales</li> <li>The business is operating by entrepreneur. Existing 4 employee.</li> <li>Collects goods from Rajshahi.</li> <li>The farm is owned.</li> <li>Agreed grace period is 3 months.</li> </ul> |  |  |  |