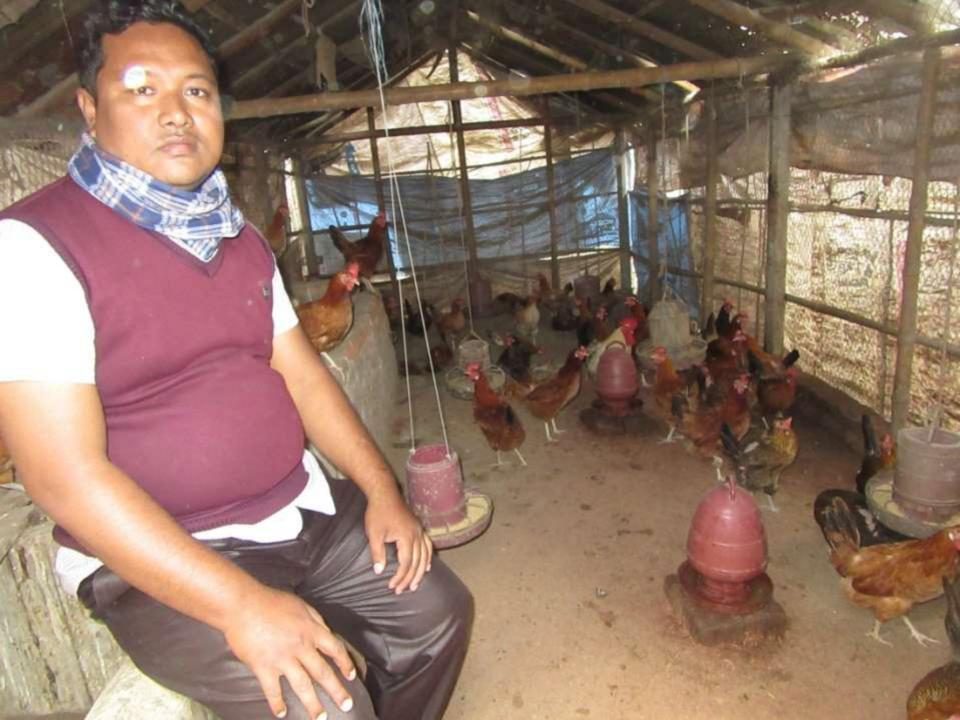

| Proposed Nobin Udyokta Business Info                 |   |                                                                                                                                                                                                                                                                            |  |  |  |
|------------------------------------------------------|---|----------------------------------------------------------------------------------------------------------------------------------------------------------------------------------------------------------------------------------------------------------------------------|--|--|--|
| Business Name : SARKAR POULTRY KHAMAR                |   | SARKAR POULTRY KHAMAR                                                                                                                                                                                                                                                      |  |  |  |
| Location                                             | : | Bil Meramotpur, Charghat, Rajshahi                                                                                                                                                                                                                                         |  |  |  |
| Total Investment in BDT                              | : | BDT 275,000/-                                                                                                                                                                                                                                                              |  |  |  |
| Financing                                            | : | Self BDT 195,000/-(from existing business) 62%                                                                                                                                                                                                                             |  |  |  |
|                                                      |   | Required Investment BDT 80,000/-(as equity) 38%                                                                                                                                                                                                                            |  |  |  |
| Present salary/drawings<br>from business (estimates) | : | BDT 5,000/-                                                                                                                                                                                                                                                                |  |  |  |
| Proposed Salary                                      | : | BDT 5,000/-                                                                                                                                                                                                                                                                |  |  |  |
| Size of shop                                         | : | 40 ft x 40 ft= 1600 square ft                                                                                                                                                                                                                                              |  |  |  |
| Implementation :                                     |   | <ul> <li>He has poultry farm business.</li> <li>Average 20% gain on sales</li> <li>The business is operating by entrepreneur. Existing 4 employee.</li> <li>Collects goods from Rajshahi.</li> <li>The farm is owned.</li> <li>Agreed grace period is 3 months.</li> </ul> |  |  |  |

Pictures