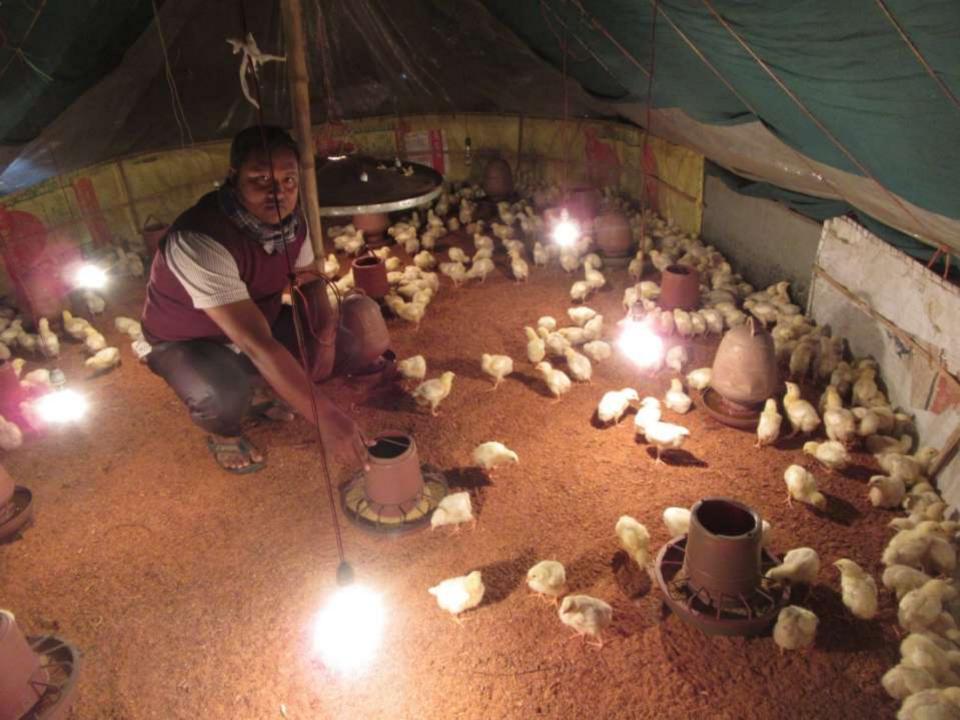

| Proposed Nobin Udyokta Business Info                 |   |                                                                                                                                                                                                                                                                            |  |  |  |
|------------------------------------------------------|---|----------------------------------------------------------------------------------------------------------------------------------------------------------------------------------------------------------------------------------------------------------------------------|--|--|--|
| Business Name : SARKAR POULTRY KHAMAR                |   | SARKAR POULTRY KHAMAR                                                                                                                                                                                                                                                      |  |  |  |
| Location                                             | : | Bil Meramotpur, Charghat, Rajshahi                                                                                                                                                                                                                                         |  |  |  |
| Total Investment in BDT                              | : | BDT 275,000/-                                                                                                                                                                                                                                                              |  |  |  |
| Financing                                            | : | Self BDT 195,000/-(from existing business) 62%                                                                                                                                                                                                                             |  |  |  |
|                                                      |   | Required Investment BDT 80,000/-(as equity) 38%                                                                                                                                                                                                                            |  |  |  |
| Present salary/drawings<br>from business (estimates) | : | BDT 5,000/-                                                                                                                                                                                                                                                                |  |  |  |
| Proposed Salary                                      | : | BDT 5,000/-                                                                                                                                                                                                                                                                |  |  |  |
| Size of shop                                         | : | 40 ft x 40 ft= 1600 square ft                                                                                                                                                                                                                                              |  |  |  |
| Implementation :                                     |   | <ul> <li>He has poultry farm business.</li> <li>Average 20% gain on sales</li> <li>The business is operating by entrepreneur. Existing 4 employee.</li> <li>Collects goods from Rajshahi.</li> <li>The farm is owned.</li> <li>Agreed grace period is 3 months.</li> </ul> |  |  |  |

Pictures