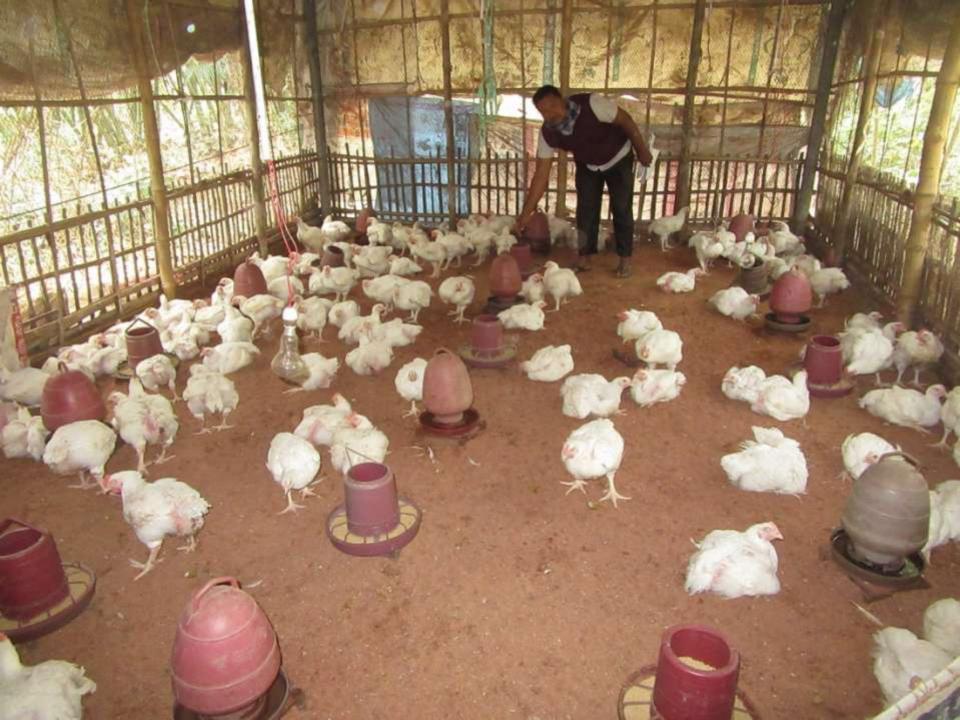

| Proposed Nobin Udyokta Business Info                 |   |                                                                                                                                                                                                                                                                            |  |  |  |
|------------------------------------------------------|---|----------------------------------------------------------------------------------------------------------------------------------------------------------------------------------------------------------------------------------------------------------------------------|--|--|--|
| Business Name : SARKAR POULTRY KHAMAR                |   | SARKAR POULTRY KHAMAR                                                                                                                                                                                                                                                      |  |  |  |
| Location                                             | : | Bil Meramotpur, Charghat, Rajshahi                                                                                                                                                                                                                                         |  |  |  |
| Total Investment in BDT                              | : | BDT 275,000/-                                                                                                                                                                                                                                                              |  |  |  |
| Financing                                            | : | Self BDT 195,000/-(from existing business) 62%                                                                                                                                                                                                                             |  |  |  |
|                                                      |   | Required Investment BDT 80,000/-(as equity) 38%                                                                                                                                                                                                                            |  |  |  |
| Present salary/drawings<br>from business (estimates) | : | BDT 5,000/-                                                                                                                                                                                                                                                                |  |  |  |
| Proposed Salary                                      | : | BDT 5,000/-                                                                                                                                                                                                                                                                |  |  |  |
| Size of shop                                         | : | 40 ft x 40 ft= 1600 square ft                                                                                                                                                                                                                                              |  |  |  |
| Implementation :                                     |   | <ul> <li>He has poultry farm business.</li> <li>Average 20% gain on sales</li> <li>The business is operating by entrepreneur. Existing 4 employee.</li> <li>Collects goods from Rajshahi.</li> <li>The farm is owned.</li> <li>Agreed grace period is 3 months.</li> </ul> |  |  |  |