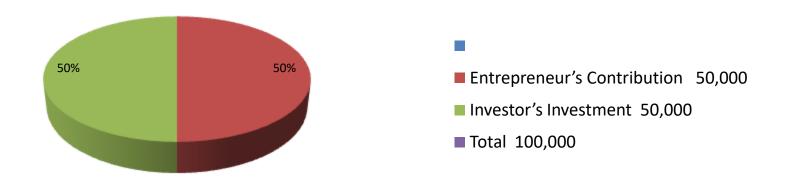

| Proposed Nobin Udyokta Business Info              |   |                                                                                                  |  |  |  |  |
|---------------------------------------------------|---|--------------------------------------------------------------------------------------------------|--|--|--|--|
| Business Name                                     | : | ABRU LADIS TAILARS                                                                               |  |  |  |  |
| Location                                          | : | Moni chottor, Sahab bazzer.                                                                      |  |  |  |  |
| Total Investment in BDT                           | : | BDT=100,000/-                                                                                    |  |  |  |  |
| Financing                                         | : | Self BDT 50,000/-(from existing business) 50%<br>Required Investment BDT 50,000/-(as equity) 50% |  |  |  |  |
| Present salary/drawings from business (estimates) | : | BDT 5,000/-                                                                                      |  |  |  |  |
|                                                   | l |                                                                                                  |  |  |  |  |