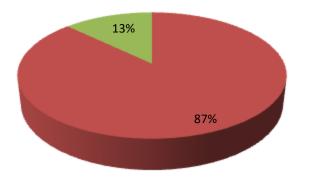

| Proposed Nobin Udyokta Business Info                 |   |                                                                                                                                                                                                                                                                                                                 |  |  |  |
|------------------------------------------------------|---|-----------------------------------------------------------------------------------------------------------------------------------------------------------------------------------------------------------------------------------------------------------------------------------------------------------------|--|--|--|
| Business Name                                        | : | TISTA BOTIC                                                                                                                                                                                                                                                                                                     |  |  |  |
| Location                                             | : | Boro bhon gram,                                                                                                                                                                                                                                                                                                 |  |  |  |
| Total Investment in BDT                              | : | BDT 390,000/-                                                                                                                                                                                                                                                                                                   |  |  |  |
| Financing                                            | : | Self BDT 340,000/-(from existing business) 87%<br>Required Investment BDT 50,000/-(as equity) 13%                                                                                                                                                                                                               |  |  |  |
| Present salary/drawings<br>from business (estimates) | : | BDT 5000/-                                                                                                                                                                                                                                                                                                      |  |  |  |
| Proposed Salary                                      | : |                                                                                                                                                                                                                                                                                                                 |  |  |  |
| Size of shop                                         | : | 24 ft x 10ft= 240 square ft                                                                                                                                                                                                                                                                                     |  |  |  |
| Security of the shop                                 | : | -                                                                                                                                                                                                                                                                                                               |  |  |  |
| Implementation                                       | : | <ul> <li>The business is planned to be scaled up by investment in existing goods like; Computer,Scaner,printer,camara etc.</li> <li>The business is operating by entrepreneur. Existing one employee.</li> <li>Avarage gain 50%</li> <li>The shop is rent.</li> <li>Agreed grace period is 3 months.</li> </ul> |  |  |  |