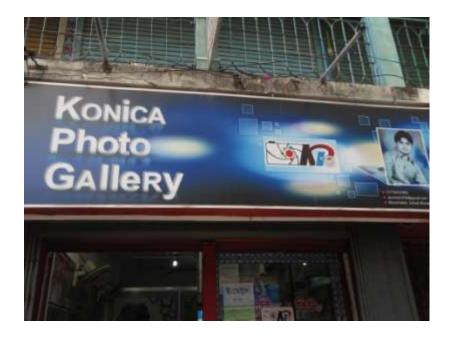

#### **Proposed NU Business Name: KONIKA PHOTO GALARY**

Project identification and prepared by: MD. SOHEL MIA, Rajshahi Sadar Unit, Rajshahi

Project verified by: MD. Abdul Mannan Talukder

| Brief Bio of The Proposed Nobin Udyokta                                                                                                                        |    |                                                                                                                                                                                                                                                |  |  |  |
|----------------------------------------------------------------------------------------------------------------------------------------------------------------|----|------------------------------------------------------------------------------------------------------------------------------------------------------------------------------------------------------------------------------------------------|--|--|--|
| Name                                                                                                                                                           | :  | MD.APU ISLAM                                                                                                                                                                                                                                   |  |  |  |
| Age                                                                                                                                                            |    | 15/04/1990(26 Years)                                                                                                                                                                                                                           |  |  |  |
| Education, till to date                                                                                                                                        | :  | MBA.                                                                                                                                                                                                                                           |  |  |  |
| Marital status                                                                                                                                                 | :  | Married                                                                                                                                                                                                                                        |  |  |  |
| Children                                                                                                                                                       | :  | 1 Son.                                                                                                                                                                                                                                         |  |  |  |
| No. of siblings:                                                                                                                                               | :  | 1Brother, 4 Sisters.                                                                                                                                                                                                                           |  |  |  |
| Address                                                                                                                                                        | :  | Vill:Rani nagor, P.O:Goramara ,P.S: Bhoyalia, Dist: Rajshahi                                                                                                                                                                                   |  |  |  |
| Parent's and GB related Info<br>(i) Who is GB member<br>(ii) Mother's name<br>(iii) Father's name<br>(iv) GB member's info                                     |    | Mother Father Alia Begum.<br>Alia Begum.<br>MD. Shiful SALAM.<br>Branch: Mosroil pava,Centre #50 (Female),<br>Member ID: 4041, Group No:01<br>Member since:(2005 to 2015) and she rejoin 2/3/17( <i>10 Years</i> )<br>First loan: BDT 10,000/= |  |  |  |
| Further Information:<br>(v) Who pays GB loan installment<br>(vi) Mobile lady<br>(vii) Grameen Education Loan<br>(viii) Any other loan like GB,<br>BRAC ASA etc | :: | Existing Loan: BDT 20,000/=, Outstanding loan:20,000/=<br>Father<br>No<br>No<br>No                                                                                                                                                             |  |  |  |

# Konica Photo Gallery

91735557892
 apunlam2568jigmai.com
 Monichattar. Saheb Baza

STR.